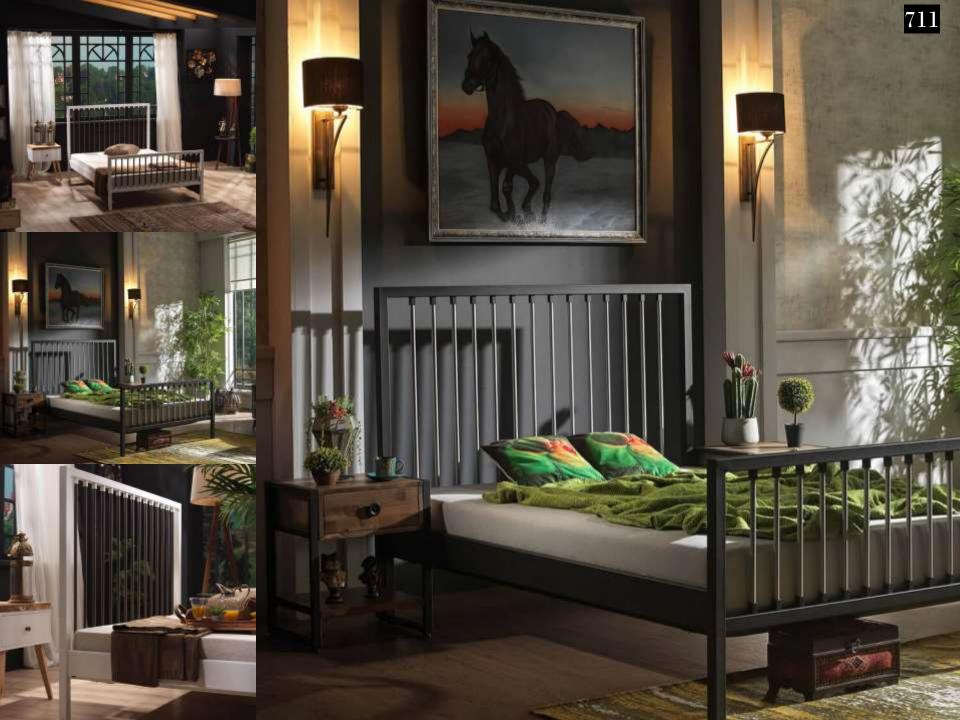

## **METAL DAYBEDS WITH WOODEN SLATS**

Most frequent complains about metal bedsteads-sofa daybed-bunk etc. are squeaking and squeaking noise by the time. Screw link system or slide connection system are used mostly for this products. After some time there may be squeaking and noise issues occur with a affect of movement. As is not screw or slide linking system on Unimet products, 'tapered passing system' is used. This is a system that widing from bottom to the up and tapered top lock connection on top. As it makes it so easy product assembly, and the link between pieces of furniture is becoming more stronger at the same time. All these, eliminate squeaking and noises issues easily. Main lifter sheets are twisted side sheet's traverses.

### METAL DAYBEDS WITH PROFILE SLATS

Most frequent complains about metal bedsteads-sofa daybed-bunk etc. are squeaking and squeaking noise by the time. Screw link system or slide connection system are used mostly for this products. After some time there may be squeaking and noise issues occur with a affect of movement. As is not screw or slide linking system on Unimet products, 'tapered passing system' is used. This is a system that widing from bottom to the up and tapered top lock connection on top. As it makes it so easy product assembly, and the link between pieces of furniture is becoming more stronger at the same time. All these, eliminate squeaking and noises issues easily. Main lifter sheets are twisted side sheet's traverses.

### METAL TRUNDLE DAYBEDS WITH PROFILE SLATS

Most frequent complains about metal bedsteads-sofa daybed-bunk etc. are squeaking and squeaking noise by the time. Screw link system or slide connection system are used mostly for this products. After some time there may be squeaking and noise issues occur with a affect of movement. As is not screw or slide linking system on Unimet products, 'tapered passing system' is used. This is a system that widing from bottom to the up and tapered top lock connection on top. As it makes it so easy product assembly, and the link between pieces of furniture is becoming more stronger at the same time. All these, eliminate squeaking and noises issues easily. Main lifter sheets are twisted side sheet's traverses.