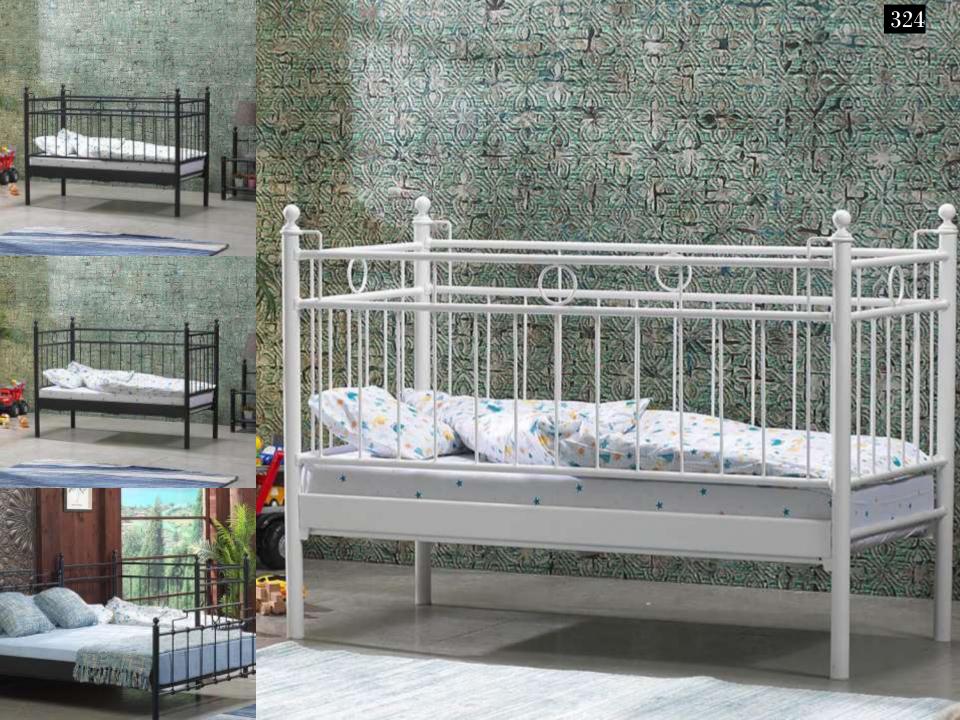

# **METAL BABY CRIP**

Most frequent complains about metal bedsteads-sofa daybed-bunk etc. are squeaking and squeaking noise by the time. Screw link system or slide connection system are used mostly for this products. After some time there may be squeaking and noise issues occur with a affect of movement. As is not screw or slide linking system on Unimet products, 'tapered passing system' is used. This is a system that widing from bottom to the up and tapered top lock connection on top. As it makes it so easy product assembly, and the link between pieces of furniture is becoming more stronger at the same time. All these, eliminate squeaking and noises issues easily. Main lifter sheets are twisted side sheet's traverses.