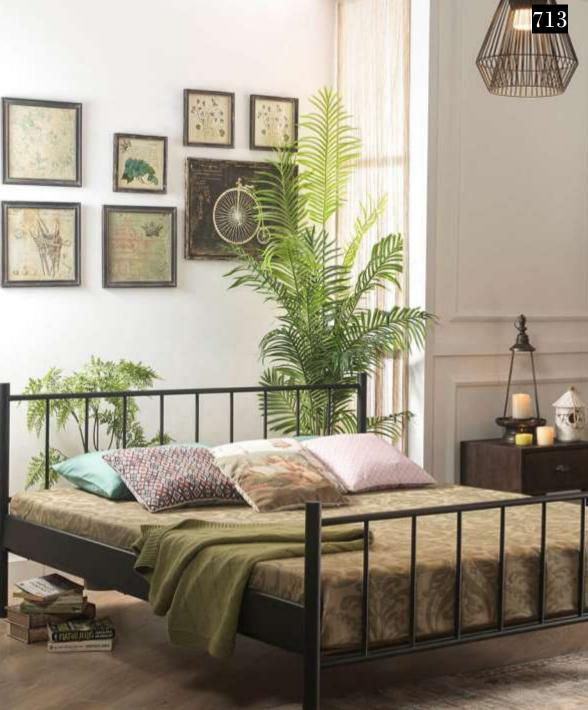

# **METAL BED FRAMES WITH PROFILE SLATS**

Most frequent complains about metal bedsteads-sofa daybed-bunk etc. are squeaking and squeaking noise by the time. Screw link system or slide connection system are used mostly for this products. After some time there may be squeaking and noise issues occur with a affect of movement. As is not screw or slide linking system on Unimet products, 'tapered passing system' is used. This is a system that widing from bottom to the up and tapered top lock connection on top. As it makes it so easy product assembly, and the link between pieces of furniture is becoming more stronger at the same time. All these, eliminate squeaking and noises issues easily. Main lifter sheets are twisted side sheet's traverses.