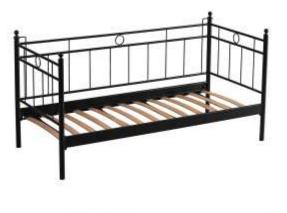

## **METAL DAYBEDS WITH WOODEN SLATS**

Most frequent complains about metal bedsteads-sofa daybed-bunk etc. are squeaking and squeaking noise by the time. Screw link system or slide connection system are used mostly for this products. After some time there may be squeaking and noise issues occur with a affect of movement. As is not screw or slide linking system on Unimet products, 'tapered passing system' is used. This is a system that widing from bottom to the up and tapered top lock connection on top. As it makes it so easy product assembly, and the link between pieces of furniture is becoming more stronger at the same time. All these, eliminate squeaking and noises issues easily. Main lifter sheets are twisted side sheet's traverses.