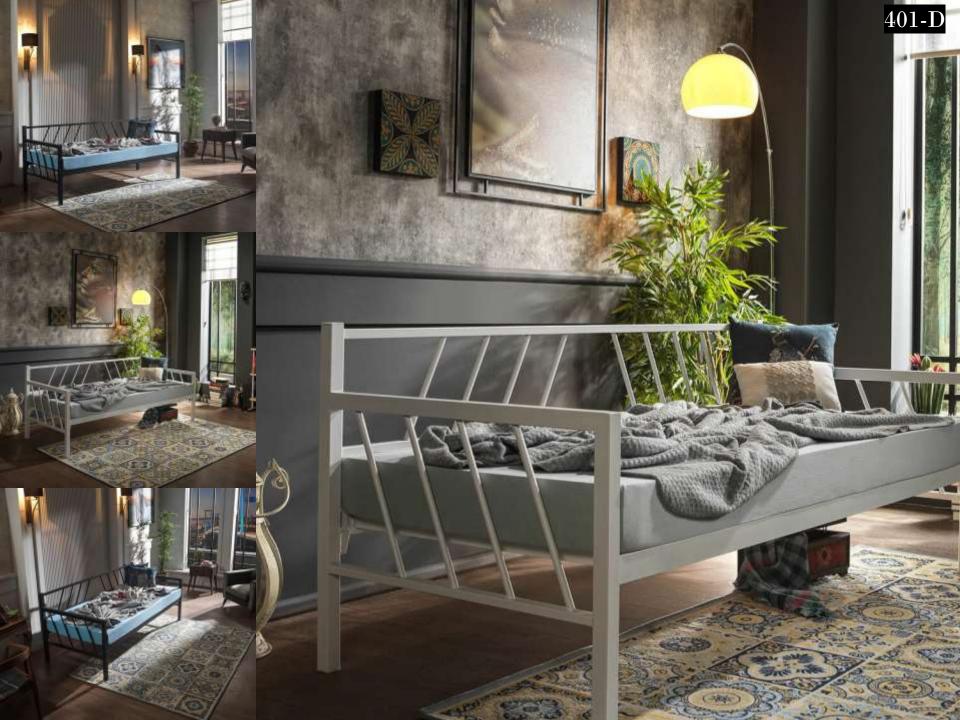

## **METAL DAYBEDS WITH WOODEN SLATS**

Most frequent complains about metal bedsteads-sofa daybed-bunk etc. are squeaking and squeaking noise by the time. Screw link system or slide connection system are used mostly for this products. After some time there may be squeaking and noise issues occur with a affect of movement. As is not screw or slide linking system on Unimet products, 'tapered passing system' is used. This is a system that widing from bottom to the up and tapered top lock connection on top. As it makes it so easy product assembly, and the link between pieces of furniture is becoming more stronger at the same time. All these, eliminate squeaking and noises issues easily. Main lifter sheets are twisted side sheet's traverses.

### METAL DAYBEDS WITH PROFILE SLATS

Most frequent complains about metal bedsteads-sofa daybed-bunk etc. are squeaking and squeaking noise by the time. Screw link system or slide connection system are used mostly for this products. After some time there may be squeaking and noise issues occur with a affect of movement. As is not screw or slide linking system on Unimet products, 'tapered passing system' is used. This is a system that widing from bottom to the up and tapered top lock connection on top. As it makes it so easy product assembly, and the link between pieces of furniture is becoming more stronger at the same time. All these, eliminate squeaking and noises issues easily. Main lifter sheets are twisted side sheet's traverses.