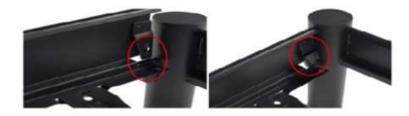

#### METAL BED FRAMES WITH WOODEN SLATS

Most frequent complains about metal bedsteads-sofa daybed-bunk etc. are squeaking and squeaking noise by the time. Screw link system or slide connection system are used mostly for this products. After some time there may be squeaking and noise issues occur with a affect of movement. As is not screw or slide linking system on Unimet products, 'tapered passing system' is used. This is a system that widing from bottom to the up and tapered top lock connection on top. As it makes it so easy product assembly, and the link between pieces of furniture is becoming more stronger at the same time. All these, eliminate squeaking and noises issues easily. Main lifter sheets are twisted side sheet's traverses.

# **METAL BED FRAMES WITH PROFILE SLATS**

Most frequent complains about metal bedsteads-sofa daybed-bunk etc. are squeaking and squeaking noise by the time. Screw link system or slide connection system are used mostly for this products. After some time there may be squeaking and noise issues occur with a affect of movement. As is not screw or slide linking system on Unimet products, 'tapered passing system' is used. This is a system that widing from bottom to the up and tapered top lock connection on top. As it makes it so easy product assembly, and the link between pieces of furniture is becoming more stronger at the same time. All these, eliminate squeaking and noises issues easily. Main lifter sheets are twisted side sheet's traverses.

## **METAL DAYBEDS WITH WOODEN SLATS**

Most frequent complains about metal bedsteads-sofa daybed-bunk etc. are squeaking and squeaking noise by the time. Screw link system or slide connection system are used mostly for this products. After some time there may be squeaking and noise issues occur with a affect of movement. As is not screw or slide linking system on Unimet products, 'tapered passing system' is used. This is a system that widing from bottom to the up and tapered top lock connection on top. As it makes it so easy product assembly, and the link between pieces of furniture is becoming more stronger at the same time. All these, eliminate squeaking and noises issues easily. Main lifter sheets are twisted side sheet's traverses.

### METAL DAYBEDS WITH PROFILE SLATS

Most frequent complains about metal bedsteads-sofa daybed-bunk etc. are squeaking and squeaking noise by the time. Screw link system or slide connection system are used mostly for this products. After some time there may be squeaking and noise issues occur with a affect of movement. As is not screw or slide linking system on Unimet products, 'tapered passing system' is used. This is a system that widing from bottom to the up and tapered top lock connection on top. As it makes it so easy product assembly, and the link between pieces of furniture is becoming more stronger at the same time. All these, eliminate squeaking and noises issues easily. Main lifter sheets are twisted side sheet's traverses.

### METAL TRUNDLE DAYBEDS WITH PROFILE SLATS

Most frequent complains about metal bedsteads-sofa daybed-bunk etc. are squeaking and squeaking noise by the time. Screw link system or slide connection system are used mostly for this products. After some time there may be squeaking and noise issues occur with a affect of movement. As is not screw or slide linking system on Unimet products, 'tapered passing system' is used. This is a system that widing from bottom to the up and tapered top lock connection on top. As it makes it so easy product assembly, and the link between pieces of furniture is becoming more stronger at the same time. All these, eliminate squeaking and noises issues easily. Main lifter sheets are twisted side sheet's traverses.