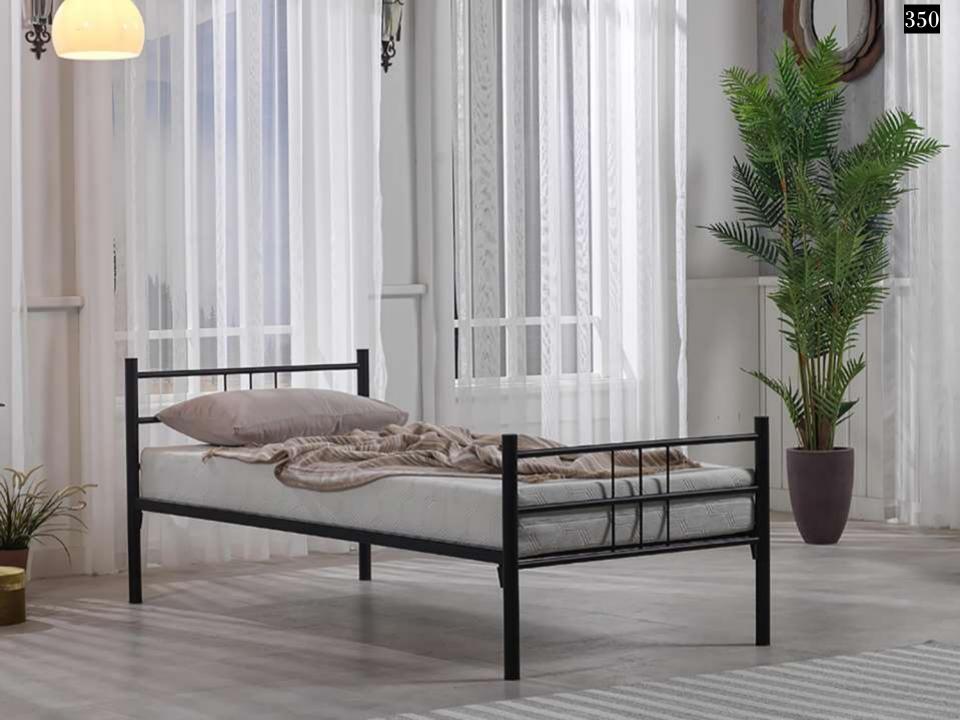

#### METAL BED FRAMES WITH WOODEN SLATS

Most frequent complains about metal bedsteads-sofa daybed-bunk etc. are squeaking and squeaking noise by the time. Screw link system or slide connection system are used mostly for this products. After some time there may be squeaking and noise issues occur with a affect of movement. As is not screw or slide linking system on Unimet products, 'tapered passing system' is used. This is a system that widing from bottom to the up and tapered top lock connection on top. As it makes it so easy product assembly, and the link between pieces of furniture is becoming more stronger at the same time. All these, eliminate squeaking and noises issues easily. Main lifter sheets are twisted side sheet's traverses.