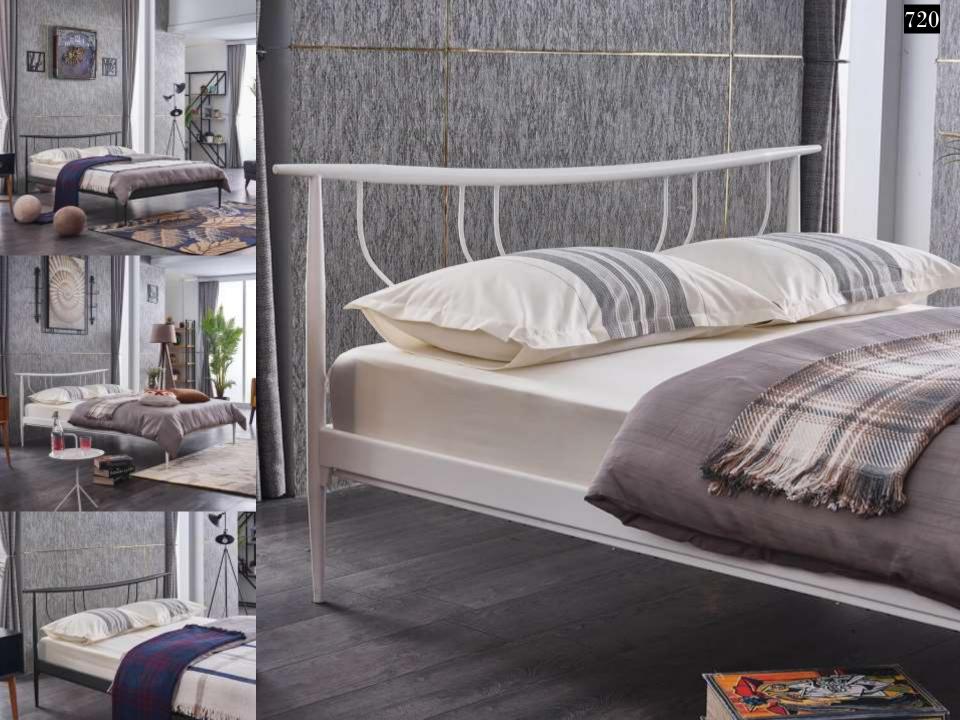

## **METAL DAYBEDS WITH WOODEN SLATS**

Most frequent complains about metal bedsteads-sofa daybed-bunk etc. are squeaking and squeaking noise by the time. Screw link system or slide connection system are used mostly for this products. After some time there may be squeaking and noise issues occur with a affect of movement. As is not screw or slide linking system on Unimet products, 'tapered passing system' is used. This is a system that widing from bottom to the up and tapered top lock connection on top. As it makes it so easy product assembly, and the link between pieces of furniture is becoming more stronger at the same time. All these, eliminate squeaking and noises issues easily. Main lifter sheets are twisted side sheet's traverses.

### METAL DAYBEDS WITH PROFILE SLATS

Most frequent complains about metal bedsteads-sofa daybed-bunk etc. are squeaking and squeaking noise by the time. Screw link system or slide connection system are used mostly for this products. After some time there may be squeaking and noise issues occur with a affect of movement. As is not screw or slide linking system on Unimet products, 'tapered passing system' is used. This is a system that widing from bottom to the up and tapered top lock connection on top. As it makes it so easy product assembly, and the link between pieces of furniture is becoming more stronger at the same time. All these, eliminate squeaking and noises issues easily. Main lifter sheets are twisted side sheet's traverses.