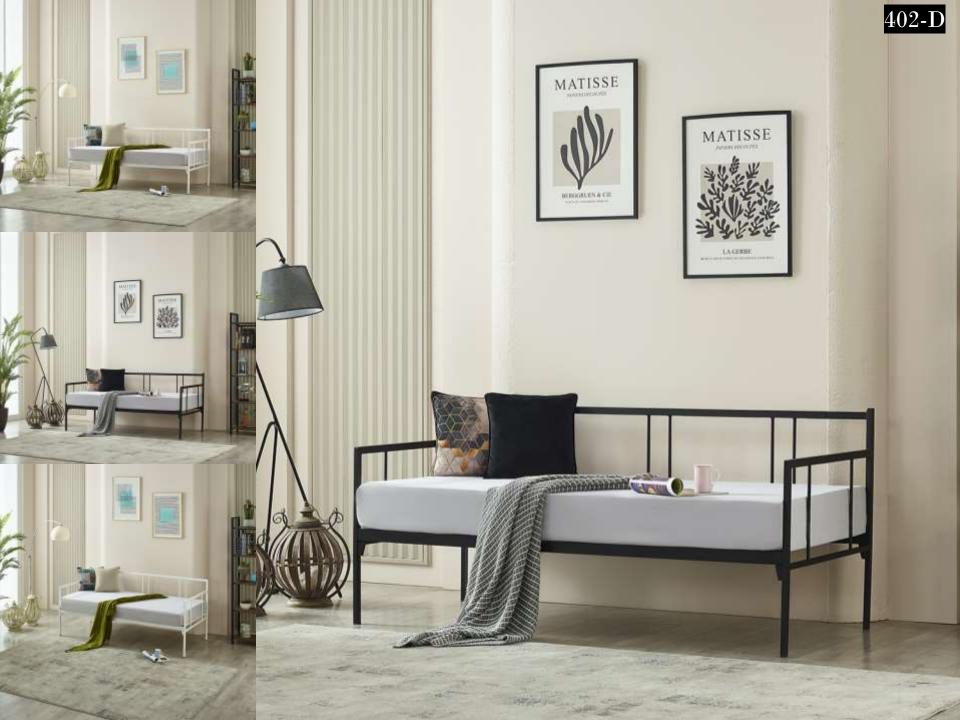

## **METAL DAYBEDS WITH WOODEN SLATS**

Most frequent complains about metal bedsteads-sofa daybed-bunk etc. are squeaking and squeaking noise by the time. Screw link system or slide connection system are used mostly for this products. After some time there may be squeaking and noise issues occur with a affect of movement. As is not screw or slide linking system on Unimet products, 'tapered passing system' is used. This is a system that widing from bottom to the up and tapered top lock connection on top. As it makes it so easy product assembly, and the link between pieces of furniture is becoming more stronger at the same time. All these, eliminate squeaking and noises issues easily. Main lifter sheets are twisted side sheet's traverses.

### METAL DAYBEDS WITH PROFILE SLATS

Most frequent complains about metal bedsteads-sofa daybed-bunk etc. are squeaking and squeaking noise by the time. Screw link system or slide connection system are used mostly for this products. After some time there may be squeaking and noise issues occur with a affect of movement. As is not screw or slide linking system on Unimet products, 'tapered passing system' is used. This is a system that widing from bottom to the up and tapered top lock connection on top. As it makes it so easy product assembly, and the link between pieces of furniture is becoming more stronger at the same time. All these, eliminate squeaking and noises issues easily. Main lifter sheets are twisted side sheet's traverses.