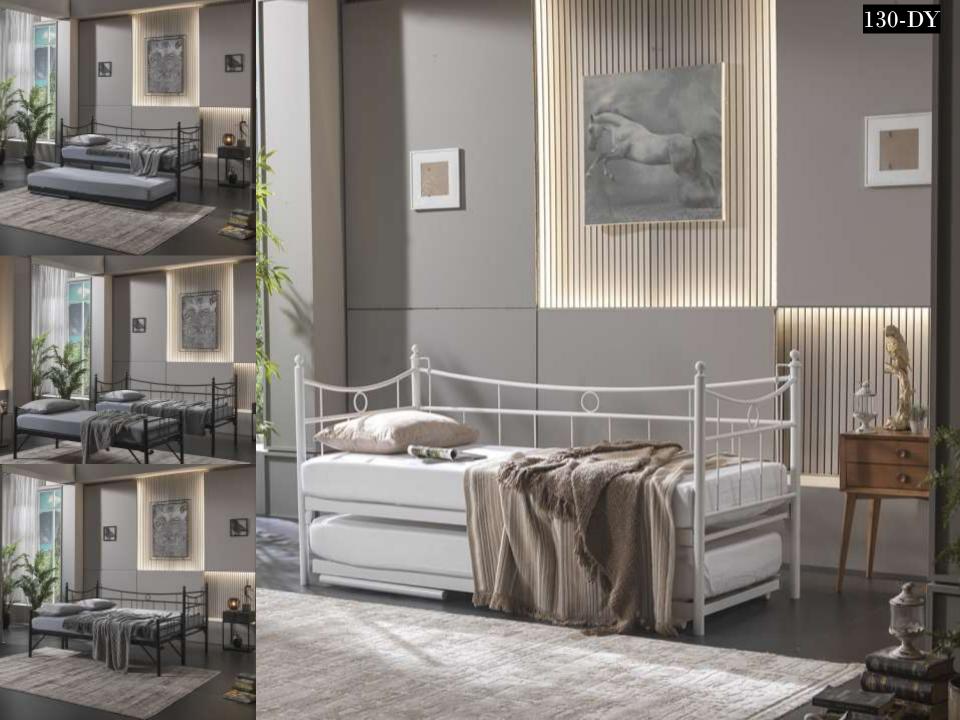

### METAL TRUNDLE DAYBEDS WITH PROFILE SLATS

Most frequent complains about metal bedsteads-sofa daybed-bunk etc. are squeaking and squeaking noise by the time. Screw link system or slide connection system are used mostly for this products. After some time there may be squeaking and noise issues occur with a affect of movement. As is not screw or slide linking system on Unimet products, 'tapered passing system' is used. This is a system that widing from bottom to the up and tapered top lock connection on top. As it makes it so easy product assembly, and the link between pieces of furniture is becoming more stronger at the same time. All these, eliminate squeaking and noises issues easily. Main lifter sheets are twisted side sheet's traverses.