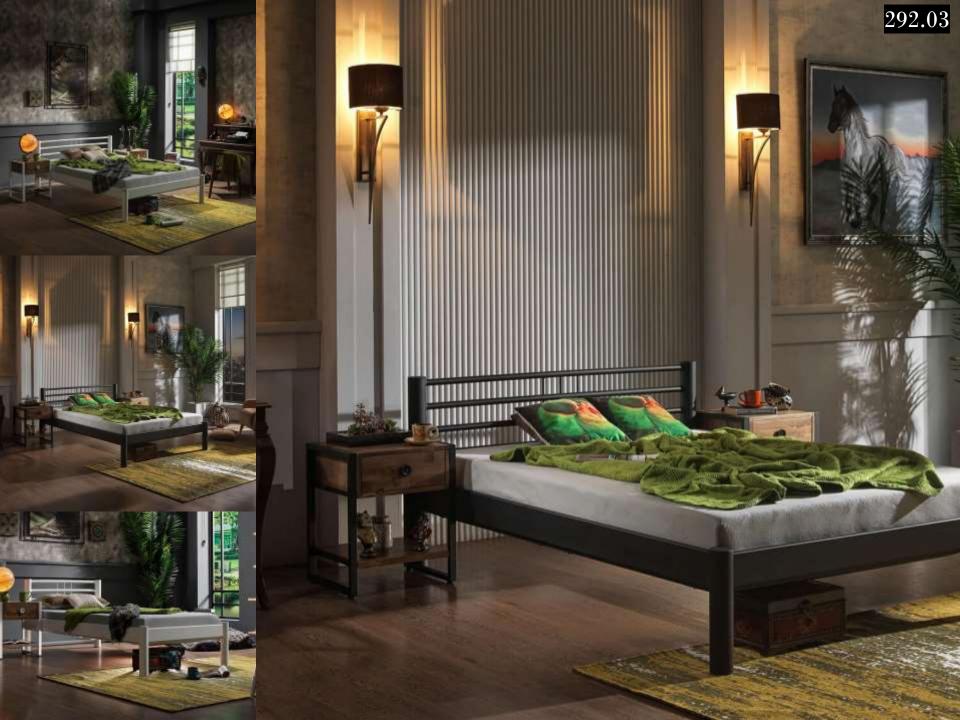

# **METAL BED FRAMES WITH PROFILE SLATS**

Most frequent complains about metal bedsteads-sofa daybed-bunk etc. are squeaking and squeaking noise by the time. Screw link system or slide connection system are used mostly for this products. After some time there may be squeaking and noise issues occur with a affect of movement. As is not screw or slide linking system on Unimet products, 'tapered passing system' is used. This is a system that widing from bottom to the up and tapered top lock connection on top. As it makes it so easy product assembly, and the link between pieces of furniture is becoming more stronger at the same time. All these, eliminate squeaking and noises issues easily. Main lifter sheets are twisted side sheet's traverses.