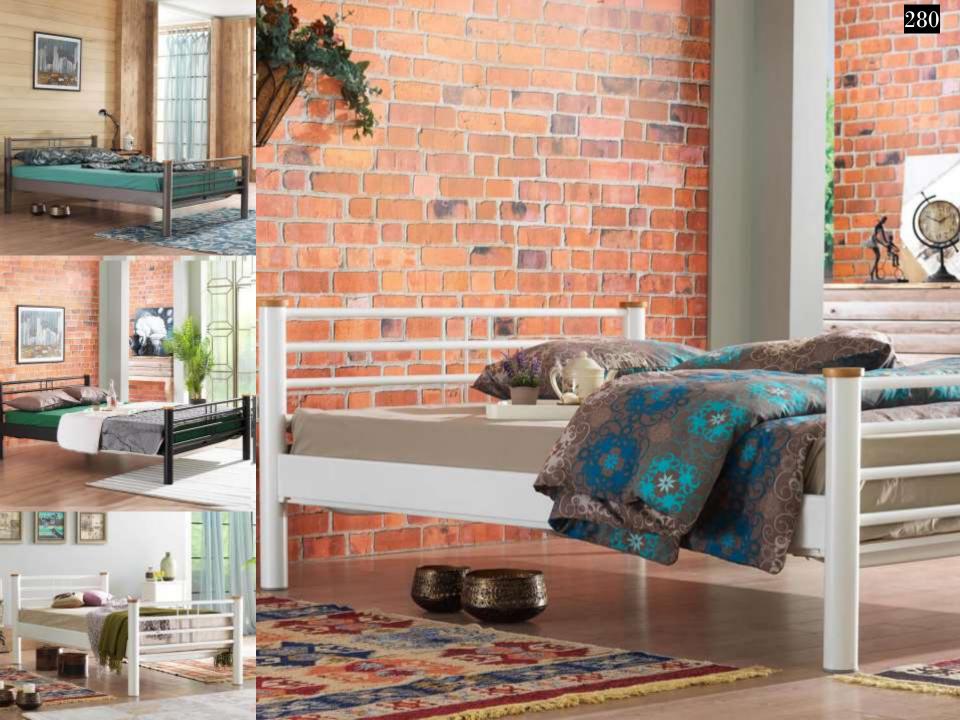

#### METAL BED FRAMES WITH WOODEN SLATS

Most frequent complains about metal bedsteads-sofa daybed-bunk etc. are squeaking and squeaking noise by the time. Screw link system or slide connection system are used mostly for this products. After some time there may be squeaking and noise issues occur with a affect of movement. As is not screw or slide linking system on Unimet products, 'tapered passing system' is used. This is a system that widing from bottom to the up and tapered top lock connection on top. As it makes it so easy product assembly, and the link between pieces of furniture is becoming more stronger at the same time. All these, eliminate squeaking and noises issues easily. Main lifter sheets are twisted side sheet's traverses.

# **METAL BED FRAMES WITH PROFILE SLATS**

Most frequent complains about metal bedsteads-sofa daybed-bunk etc. are squeaking and squeaking noise by the time. Screw link system or slide connection system are used mostly for this products. After some time there may be squeaking and noise issues occur with a affect of movement. As is not screw or slide linking system on Unimet products, 'tapered passing system' is used. This is a system that widing from bottom to the up and tapered top lock connection on top. As it makes it so easy product assembly, and the link between pieces of furniture is becoming more stronger at the same time. All these, eliminate squeaking and noises issues easily. Main lifter sheets are twisted side sheet's traverses.