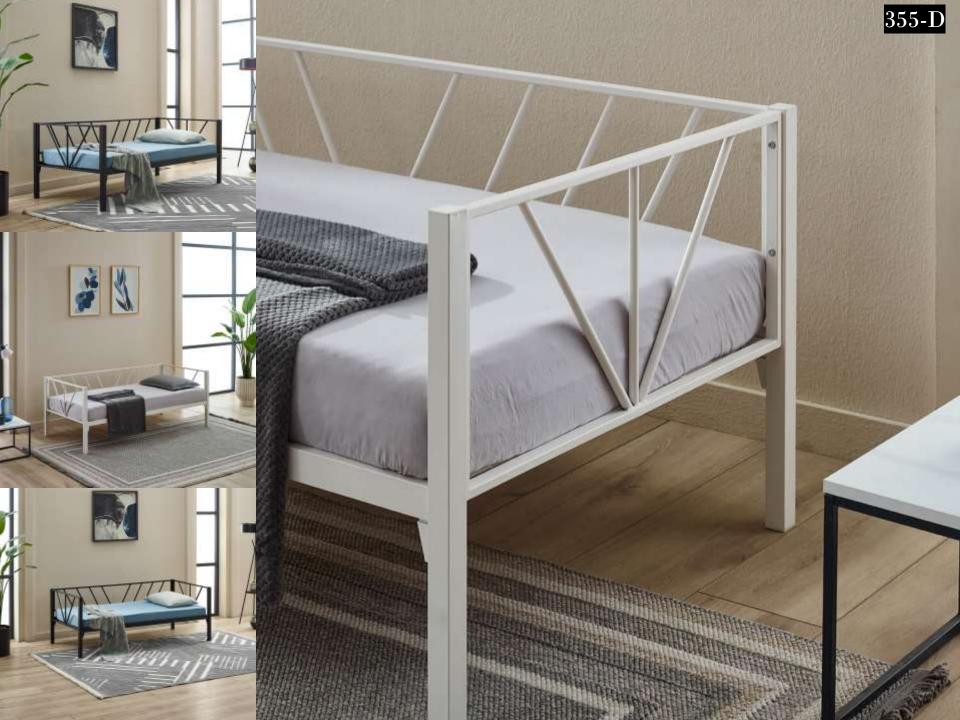

## **METAL DAYBEDS WITH WOODEN SLATS**

Most frequent complains about metal bedsteads-sofa daybed-bunk etc. are squeaking and squeaking noise by the time. Screw link system or slide connection system are used mostly for this products. After some time there may be squeaking and noise issues occur with a affect of movement. As is not screw or slide linking system on Unimet products, 'tapered passing system' is used. This is a system that widing from bottom to the up and tapered top lock connection on top. As it makes it so easy product assembly, and the link between pieces of furniture is becoming more stronger at the same time. All these, eliminate squeaking and noises issues easily. Main lifter sheets are twisted side sheet's traverses.

### METAL DAYBEDS WITH PROFILE SLATS

Most frequent complains about metal bedsteads-sofa daybed-bunk etc. are squeaking and squeaking noise by the time. Screw link system or slide connection system are used mostly for this products. After some time there may be squeaking and noise issues occur with a affect of movement. As is not screw or slide linking system on Unimet products, 'tapered passing system' is used. This is a system that widing from bottom to the up and tapered top lock connection on top. As it makes it so easy product assembly, and the link between pieces of furniture is becoming more stronger at the same time. All these, eliminate squeaking and noises issues easily. Main lifter sheets are twisted side sheet's traverses.