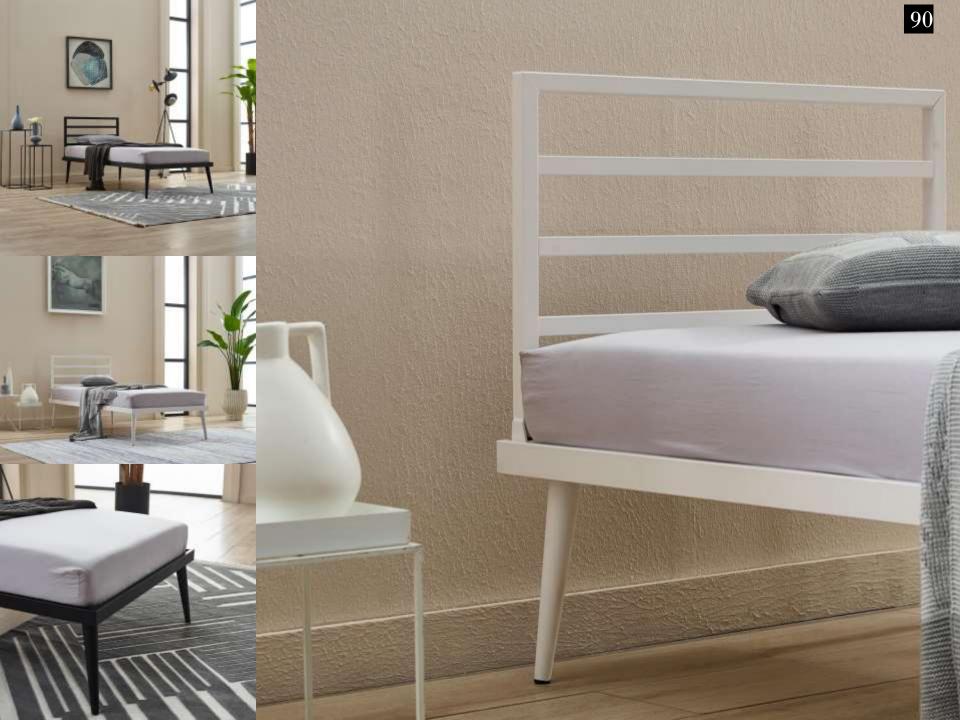

# **METAL BED FRAMES WITH PROFILE SLATS**

Most frequent complains about metal bedsteads-sofa daybed-bunk etc. are squeaking and squeaking noise by the time. Screw link system or slide connection system are used mostly for this products. After some time there may be squeaking and noise issues occur with a affect of movement. As is not screw or slide linking system on Unimet products, 'tapered passing system' is used. This is a system that widing from bottom to the up and tapered top lock connection on top. As it makes it so easy product assembly, and the link between pieces of furniture is becoming more stronger at the same time. All these, eliminate squeaking and noises issues easily. Main lifter sheets are twisted side sheet's traverses.