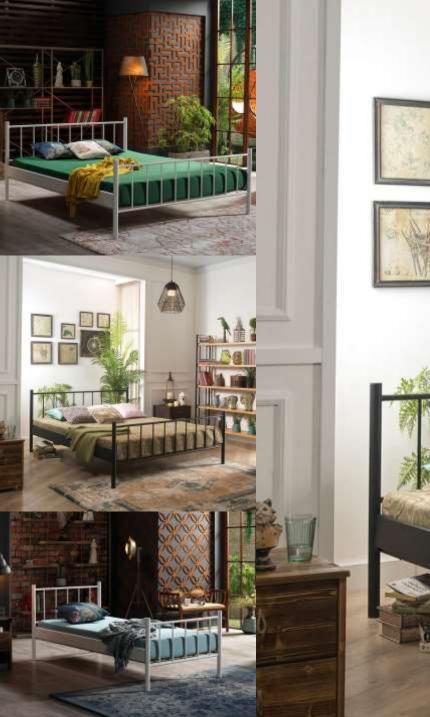

#### METAL BED FRAMES WITH WOODEN SLATS

Most frequent complains about metal bedsteads-sofa daybed-bunk etc. are squeaking and squeaking noise by the time. Screw link system or slide connection system are used mostly for this products. After some time there may be squeaking and noise issues occur with a affect of movement. As is not screw or slide linking system on Unimet products, 'tapered passing system' is used. This is a system that widing from bottom to the up and tapered top lock connection on top. As it makes it so easy product assembly, and the link between pieces of furniture is becoming more stronger at the same time. All these, eliminate squeaking and noises issues easily. Main lifter sheets are twisted side sheet's traverses.