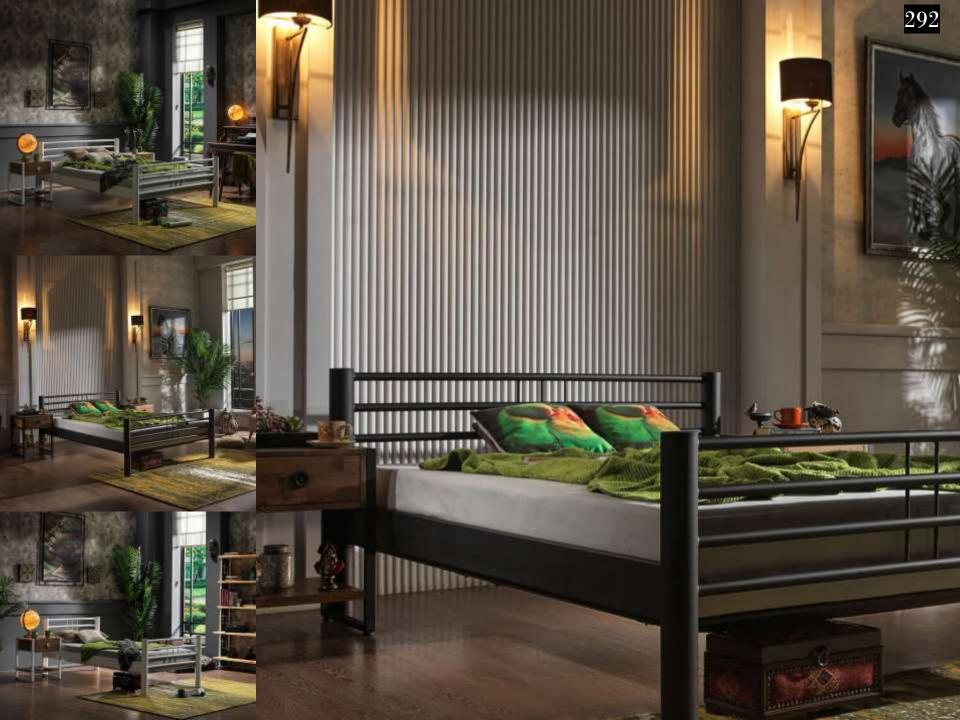

# **METAL BED FRAMES WITH PROFILE SLATS**

Most frequent complains about metal bedsteads-sofa daybed-bunk etc. are squeaking and squeaking noise by the time. Screw link system or slide connection system are used mostly for this products. After some time there may be squeaking and noise issues occur with a affect of movement. As is not screw or slide linking system on Unimet products, 'tapered passing system' is used. This is a system that widing from bottom to the up and tapered top lock connection on top. As it makes it so easy product assembly, and the link between pieces of furniture is becoming more stronger at the same time. All these, eliminate squeaking and noises issues easily. Main lifter sheets are twisted side sheet's traverses.