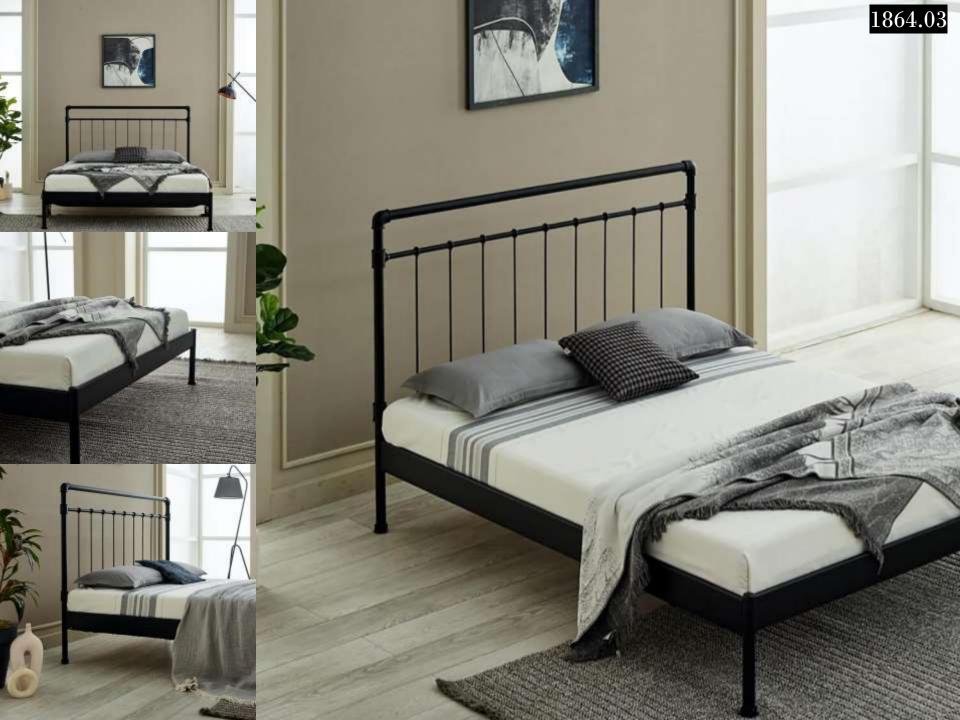

#### METAL BED FRAMES WITH WOODEN SLATS

Most frequent complains about metal bedsteads-sofa daybed-bunk etc. are squeaking and squeaking noise by the time. Screw link system or slide connection system are used mostly for this products. After some time there may be squeaking and noise issues occur with a affect of movement. As is not screw or slide linking system on Unimet products, 'tapered passing system' is used. This is a system that widing from bottom to the up and tapered top lock connection on top. As it makes it so easy product assembly, and the link between pieces of furniture is becoming more stronger at the same time. All these, eliminate squeaking and noises issues easily. Main lifter sheets are twisted side sheet's traverses.

# **METAL BED FRAMES WITH PROFILE SLATS**

Most frequent complains about metal bedsteads-sofa daybed-bunk etc. are squeaking and squeaking noise by the time. Screw link system or slide connection system are used mostly for this products. After some time there may be squeaking and noise issues occur with a affect of movement. As is not screw or slide linking system on Unimet products, 'tapered passing system' is used. This is a system that widing from bottom to the up and tapered top lock connection on top. As it makes it so easy product assembly, and the link between pieces of furniture is becoming more stronger at the same time. All these, eliminate squeaking and noises issues easily. Main lifter sheets are twisted side sheet's traverses.