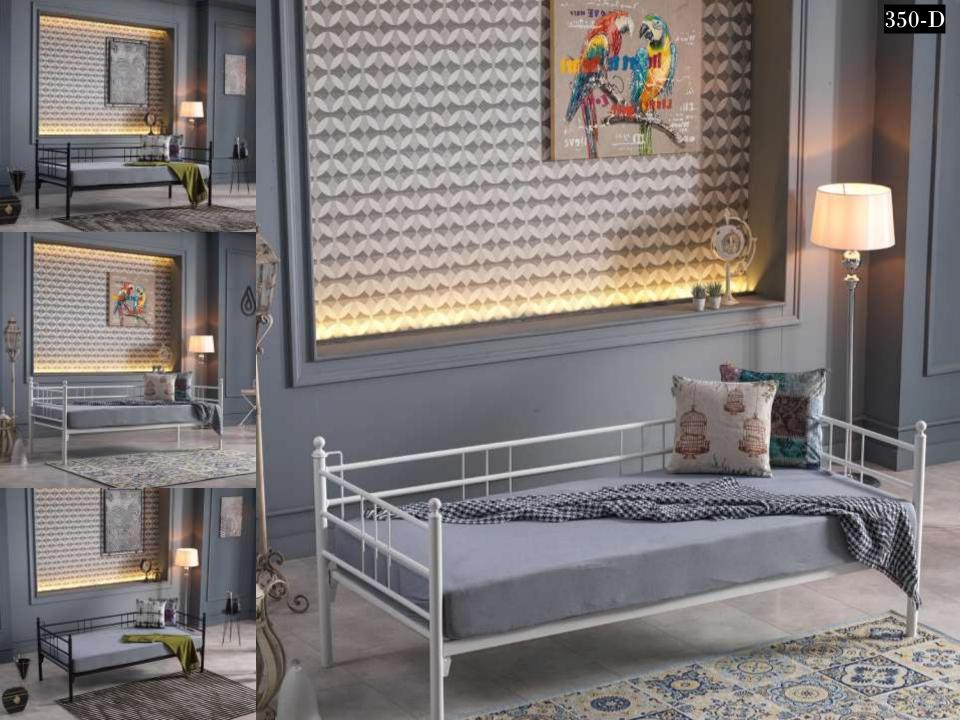

## **METAL DAYBEDS WITH WOODEN SLATS**

Most frequent complains about metal bedsteads-sofa daybed-bunk etc. are squeaking and squeaking noise by the time. Screw link system or slide connection system are used mostly for this products. After some time there may be squeaking and noise issues occur with a affect of movement. As is not screw or slide linking system on Unimet products, 'tapered passing system' is used. This is a system that widing from bottom to the up and tapered top lock connection on top. As it makes it so easy product assembly, and the link between pieces of furniture is becoming more stronger at the same time. All these, eliminate squeaking and noises issues easily. Main lifter sheets are twisted side sheet's traverses.

### METAL DAYBEDS WITH PROFILE SLATS

Most frequent complains about metal bedsteads-sofa daybed-bunk etc. are squeaking and squeaking noise by the time. Screw link system or slide connection system are used mostly for this products. After some time there may be squeaking and noise issues occur with a affect of movement. As is not screw or slide linking system on Unimet products, 'tapered passing system' is used. This is a system that widing from bottom to the up and tapered top lock connection on top. As it makes it so easy product assembly, and the link between pieces of furniture is becoming more stronger at the same time. All these, eliminate squeaking and noises issues easily. Main lifter sheets are twisted side sheet's traverses.