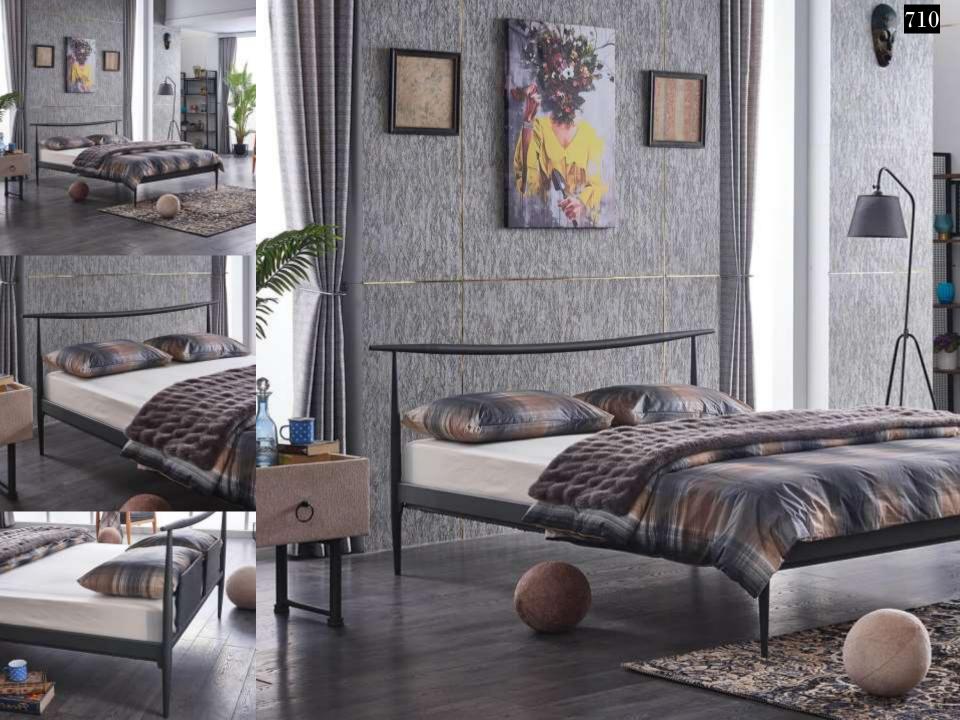

## **METAL DAYBEDS WITH WOODEN SLATS**

Most frequent complains about metal bedsteads-sofa daybed-bunk etc. are squeaking and squeaking noise by the time. Screw link system or slide connection system are used mostly for this products. After some time there may be squeaking and noise issues occur with a affect of movement. As is not screw or slide linking system on Unimet products, 'tapered passing system' is used. This is a system that widing from bottom to the up and tapered top lock connection on top. As it makes it so easy product assembly, and the link between pieces of furniture is becoming more stronger at the same time. All these, eliminate squeaking and noises issues easily. Main lifter sheets are twisted side sheet's traverses.

### METAL DAYBEDS WITH PROFILE SLATS

Most frequent complains about metal bedsteads-sofa daybed-bunk etc. are squeaking and squeaking noise by the time. Screw link system or slide connection system are used mostly for this products. After some time there may be squeaking and noise issues occur with a affect of movement. As is not screw or slide linking system on Unimet products, 'tapered passing system' is used. This is a system that widing from bottom to the up and tapered top lock connection on top. As it makes it so easy product assembly, and the link between pieces of furniture is becoming more stronger at the same time. All these, eliminate squeaking and noises issues easily. Main lifter sheets are twisted side sheet's traverses.