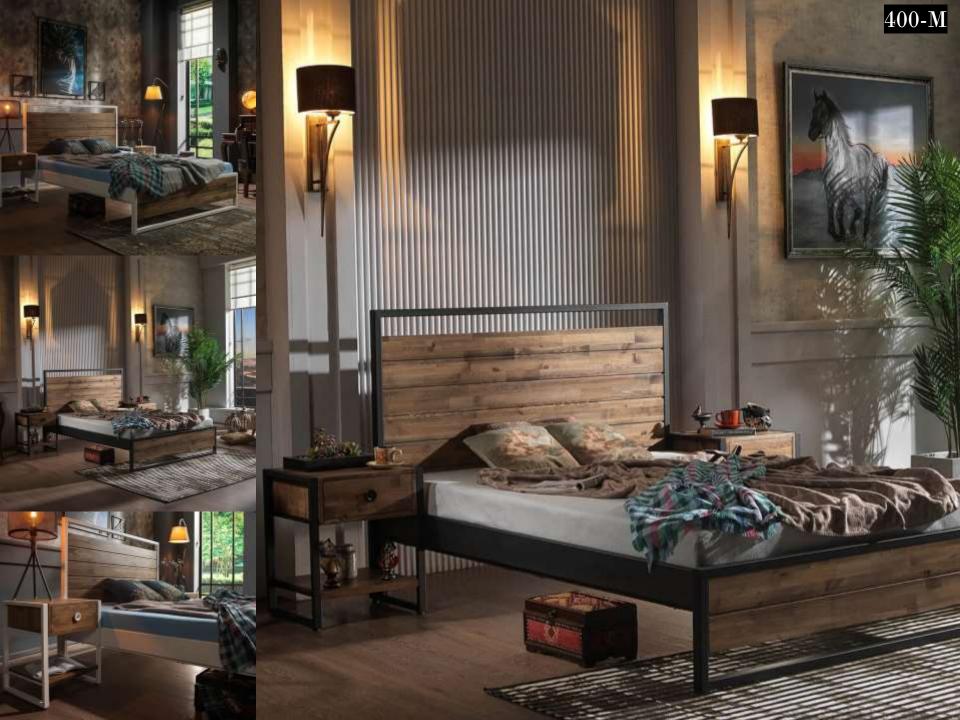

#### METAL BED FRAMES WITH WOODEN SLATS

Most frequent complains about metal bedsteads-sofa daybed-bunk etc. are squeaking and squeaking noise by the time. Screw link system or slide connection system are used mostly for this products. After some time there may be squeaking and noise issues occur with a affect of movement. As is not screw or slide linking system on Unimet products, 'tapered passing system' is used. This is a system that widing from bottom to the up and tapered top lock connection on top. As it makes it so easy product assembly, and the link between pieces of furniture is becoming more stronger at the same time. All these, eliminate squeaking and noises issues easily. Main lifter sheets are twisted side sheet's traverses.