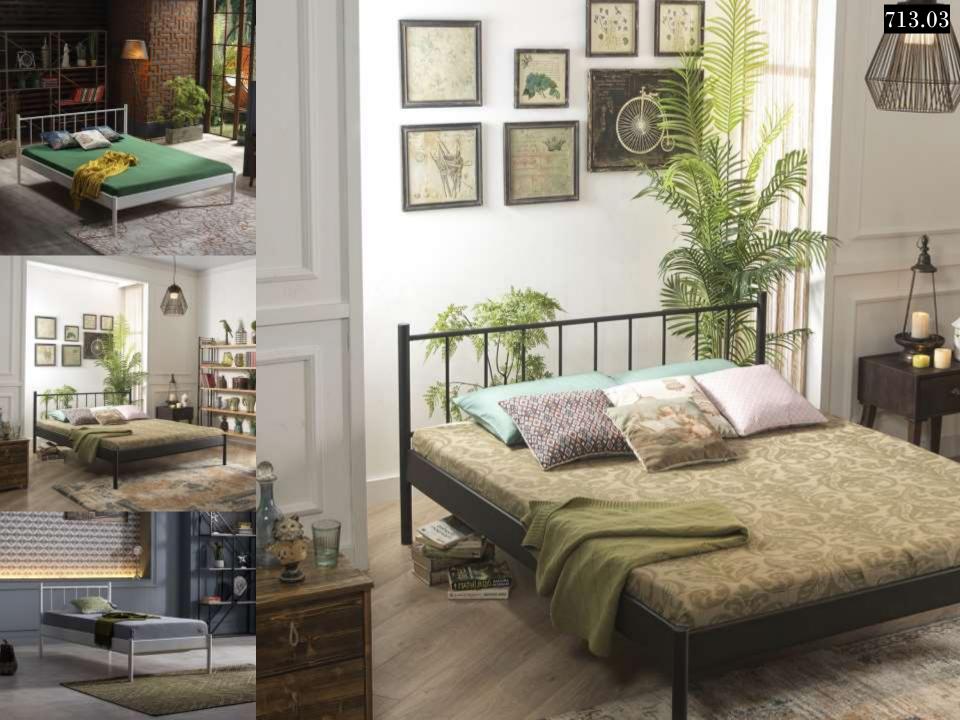

## **METAL DAYBEDS WITH WOODEN SLATS**

Most frequent complains about metal bedsteads-sofa daybed-bunk etc. are squeaking and squeaking noise by the time. Screw link system or slide connection system are used mostly for this products. After some time there may be squeaking and noise issues occur with a affect of movement. As is not screw or slide linking system on Unimet products, 'tapered passing system' is used. This is a system that widing from bottom to the up and tapered top lock connection on top. As it makes it so easy product assembly, and the link between pieces of furniture is becoming more stronger at the same time. All these, eliminate squeaking and noises issues easily. Main lifter sheets are twisted side sheet's traverses.