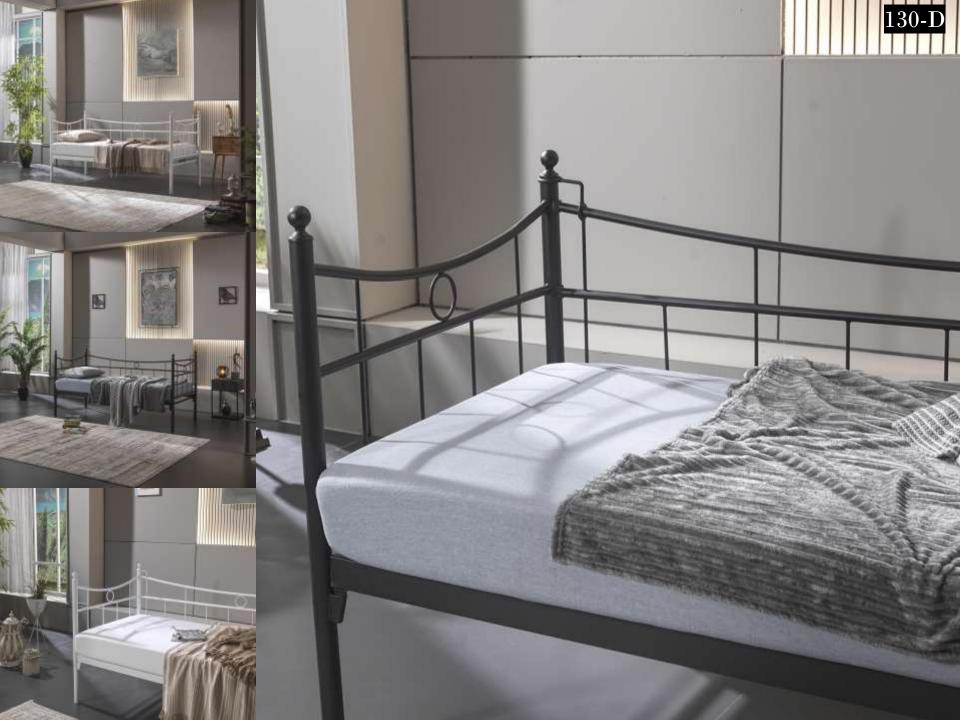

## **METAL DAYBEDS WITH WOODEN SLATS**

Most frequent complains about metal bedsteads-sofa daybed-bunk etc. are squeaking and squeaking noise by the time. Screw link system or slide connection system are used mostly for this products. After some time there may be squeaking and noise issues occur with a affect of movement. As is not screw or slide linking system on Unimet products, 'tapered passing system' is used. This is a system that widing from bottom to the up and tapered top lock connection on top. As it makes it so easy product assembly, and the link between pieces of furniture is becoming more stronger at the same time. All these, eliminate squeaking and noises issues easily. Main lifter sheets are twisted side sheet's traverses.

### METAL DAYBEDS WITH PROFILE SLATS

Most frequent complains about metal bedsteads-sofa daybed-bunk etc. are squeaking and squeaking noise by the time. Screw link system or slide connection system are used mostly for this products. After some time there may be squeaking and noise issues occur with a affect of movement. As is not screw or slide linking system on Unimet products, 'tapered passing system' is used. This is a system that widing from bottom to the up and tapered top lock connection on top. As it makes it so easy product assembly, and the link between pieces of furniture is becoming more stronger at the same time. All these, eliminate squeaking and noises issues easily. Main lifter sheets are twisted side sheet's traverses.