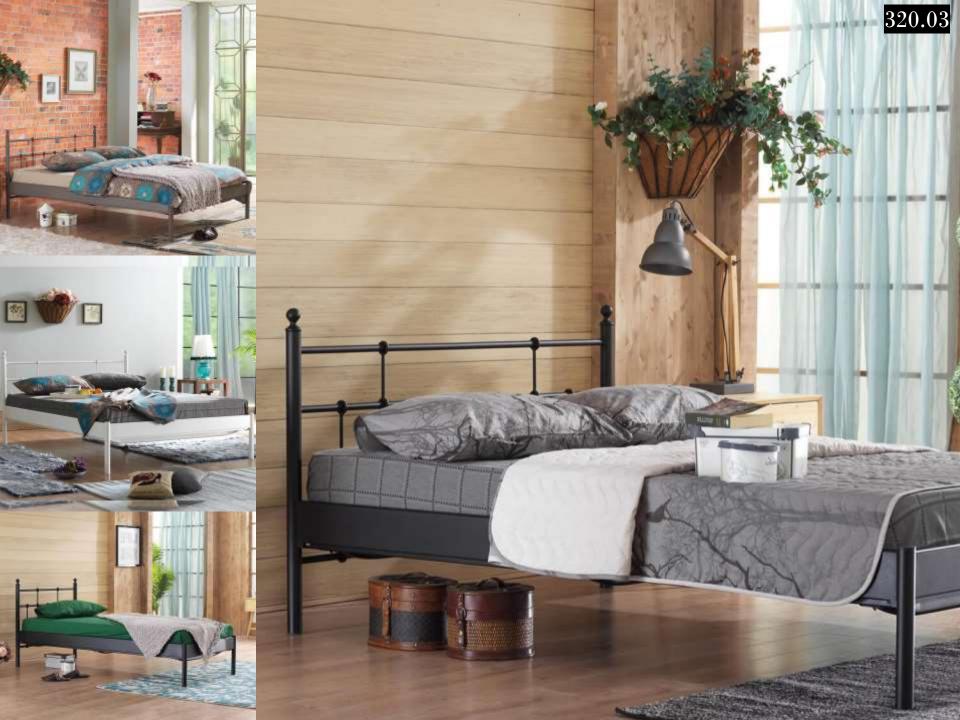

# **METAL BED FRAMES WITH PROFILE SLATS**

Most frequent complains about metal bedsteads-sofa daybed-bunk etc. are squeaking and squeaking noise by the time. Screw link system or slide connection system are used mostly for this products. After some time there may be squeaking and noise issues occur with a affect of movement. As is not screw or slide linking system on Unimet products, 'tapered passing system' is used. This is a system that widing from bottom to the up and tapered top lock connection on top. As it makes it so easy product assembly, and the link between pieces of furniture is becoming more stronger at the same time. All these, eliminate squeaking and noises issues easily. Main lifter sheets are twisted side sheet's traverses.