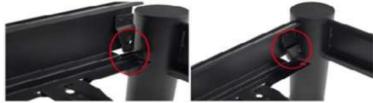

#### METAL BED FRAMES WITH WOODEN SLATS

Most frequent complains about metal bedsteads-sofa daybed-bunk etc. are squeaking and squeaking noise by the time. Screw link system or slide connection system are used mostly for this products. After some time there may be squeaking and noise issues occur with a affect of movement. As is not screw or slide linking system on Unimet products, 'tapered passing system' is used. This is a system that widing from bottom to the up and tapered top lock connection on top. As it makes it so easy product assembly, and the link between pieces of furniture is becoming more stronger at the same time. All these, eliminate squeaking and noises issues easily. Main lifter sheets are twisted side sheet's traverses.