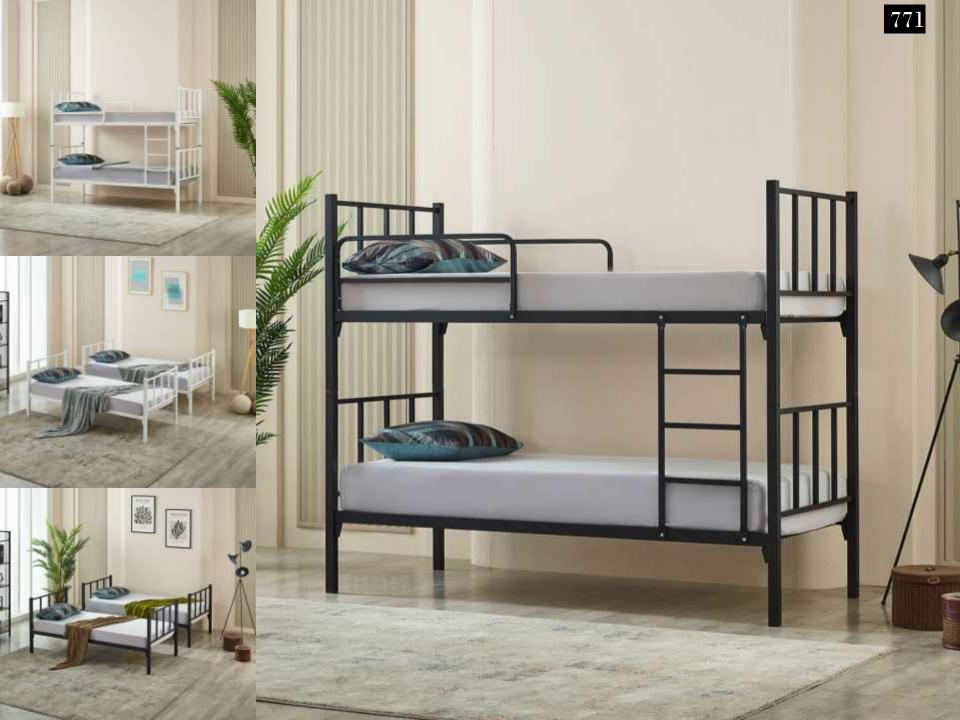

## **METAL BUNKBED**

Most frequent complains about metal bedsteads-sofa daybed-bunk etc. are squeaking and squeaking noise by the time. Screw link system or slide connection system are used mostly for this products. After some time there may be squeaking and noise issues occur with a affect of movement. As is not screw or slide linking system on Unimet products, 'tapered passing system' is used. This is a system that widing from bottom to the up and tapered top lock connection on top. As it makes it so easy product assembly, and the link between pieces of furniture is becoming more stronger at the same time. All these, eliminate squeaking and noises issues easily.

Main lifter sheets are twisted side sheet's traverses.