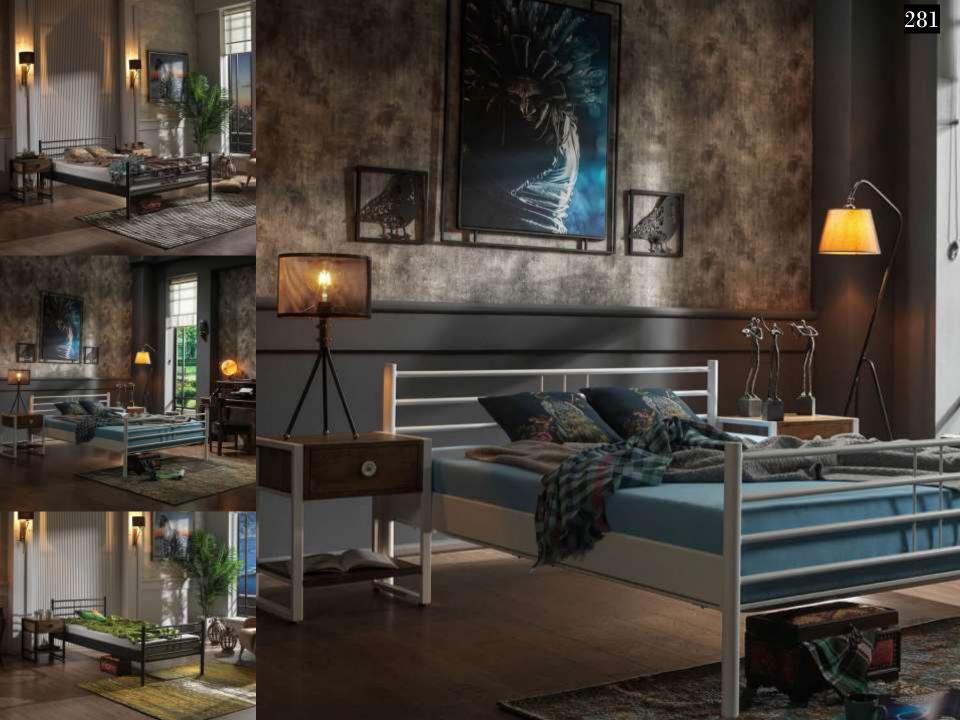

# **METAL BED FRAMES WITH PROFILE SLATS**

Most frequent complains about metal bedsteads-sofa daybed-bunk etc. are squeaking and squeaking noise by the time. Screw link system or slide connection system are used mostly for this products. After some time there may be squeaking and noise issues occur with a affect of movement. As is not screw or slide linking system on Unimet products, 'tapered passing system' is used. This is a system that widing from bottom to the up and tapered top lock connection on top. As it makes it so easy product assembly, and the link between pieces of furniture is becoming more stronger at the same time. All these, eliminate squeaking and noises issues easily. Main lifter sheets are twisted side sheet's traverses.