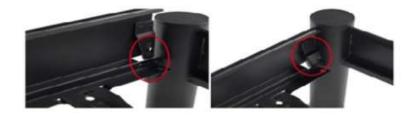

#### METAL BED FRAMES WITH WOODEN SLATS

Most frequent complains about metal bedsteads-sofa daybed-bunk etc. are squeaking and squeaking noise by the time. Screw link system or slide connection system are used mostly for this products. After some time there may be squeaking and noise issues occur with a affect of movement. As is not screw or slide linking system on Unimet products, 'tapered passing system' is used. This is a system that widing from bottom to the up and tapered top lock connection on top. As it makes it so easy product assembly, and the link between pieces of furniture is becoming more stronger at the same time. All these, eliminate squeaking and noises issues easily. Main lifter sheets are twisted side sheet's traverses.

# **METAL BED FRAMES WITH PROFILE SLATS**

Most frequent complains about metal bedsteads-sofa daybed-bunk etc. are squeaking and squeaking noise by the time. Screw link system or slide connection system are used mostly for this products. After some time there may be squeaking and noise issues occur with a affect of movement. As is not screw or slide linking system on Unimet products, 'tapered passing system' is used. This is a system that widing from bottom to the up and tapered top lock connection on top. As it makes it so easy product assembly, and the link between pieces of furniture is becoming more stronger at the same time. All these, eliminate squeaking and noises issues easily. Main lifter sheets are twisted side sheet's traverses.