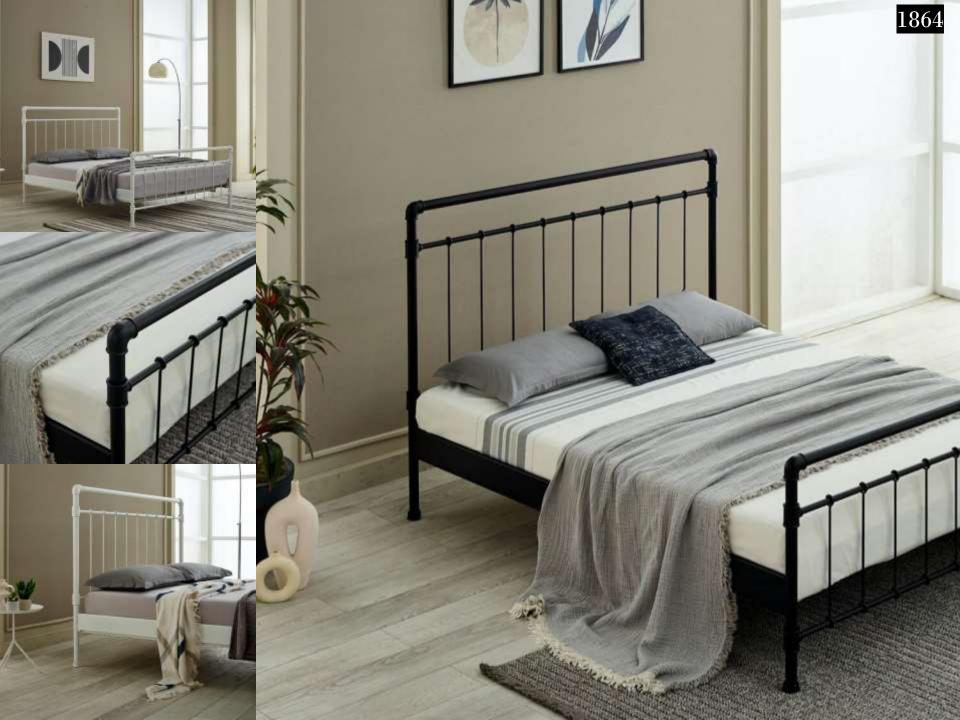

#### METAL BED FRAMES WITH WOODEN SLATS

Most frequent complains about metal bedsteads-sofa daybed-bunk etc. are squeaking and squeaking noise by the time. Screw link system or slide connection system are used mostly for this products. After some time there may be squeaking and noise issues occur with a affect of movement. As is not screw or slide linking system on Unimet products, 'tapered passing system' is used. This is a system that widing from bottom to the up and tapered top lock connection on top. As it makes it so easy product assembly, and the link between pieces of furniture is becoming more stronger at the same time. All these, eliminate squeaking and noises issues easily. Main lifter sheets are twisted side sheet's traverses.

# **METAL BED FRAMES WITH PROFILE SLATS**

Most frequent complains about metal bedsteads-sofa daybed-bunk etc. are squeaking and squeaking noise by the time. Screw link system or slide connection system are used mostly for this products. After some time there may be squeaking and noise issues occur with a affect of movement. As is not screw or slide linking system on Unimet products, 'tapered passing system' is used. This is a system that widing from bottom to the up and tapered top lock connection on top. As it makes it so easy product assembly, and the link between pieces of furniture is becoming more stronger at the same time. All these, eliminate squeaking and noises issues easily. Main lifter sheets are twisted side sheet's traverses.