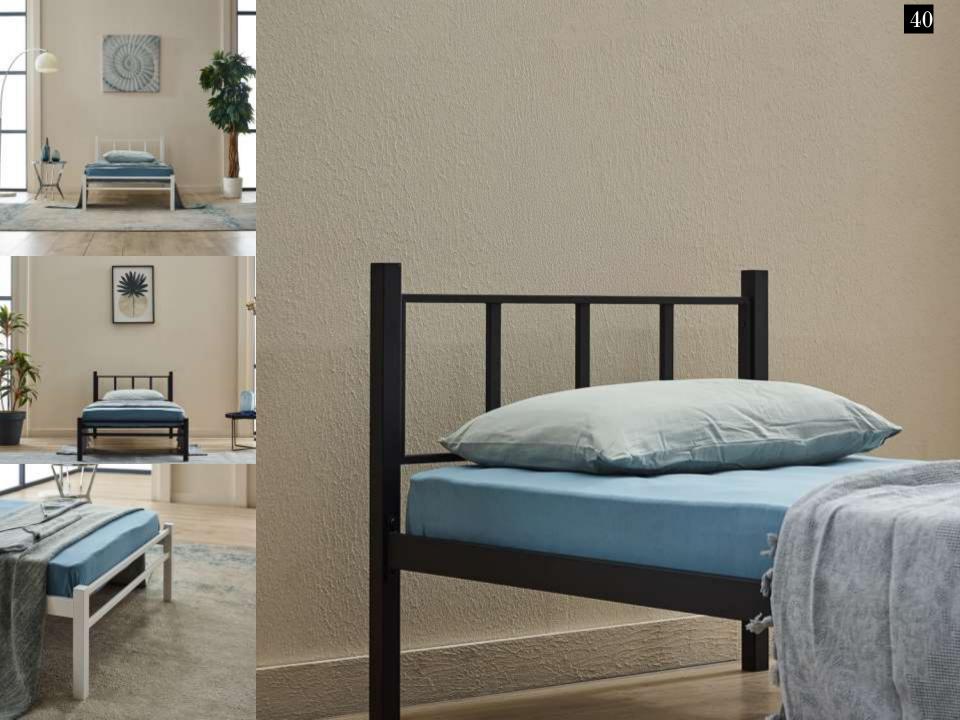

# **METAL BED FRAMES WITH PROFILE SLATS**

Most frequent complains about metal bedsteads-sofa daybed-bunk etc. are squeaking and squeaking noise by the time. Screw link system or slide connection system are used mostly for this products. After some time there may be squeaking and noise issues occur with a affect of movement. As is not screw or slide linking system on Unimet products, 'tapered passing system' is used. This is a system that widing from bottom to the up and tapered top lock connection on top. As it makes it so easy product assembly, and the link between pieces of furniture is becoming more stronger at the same time. All these, eliminate squeaking and noises issues easily. Main lifter sheets are twisted side sheet's traverses.