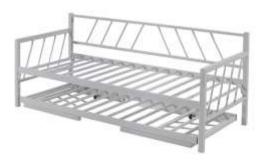

### METAL TRUNDLE DAYBEDS WITH PROFILE SLATS

Most frequent complains about metal bedsteads-sofa daybed-bunk etc. are squeaking and squeaking noise by the time. Screw link system or slide connection system are used mostly for this products. After some time there may be squeaking and noise issues occur with a affect of movement. As is not screw or slide linking system on Unimet products, 'tapered passing system' is used. This is a system that widing from bottom to the up and tapered top lock connection on top. As it makes it so easy product assembly, and the link between pieces of furniture is becoming more stronger at the same time. All these, eliminate squeaking and noises issues easily. Main lifter sheets are twisted side sheet's traverses.