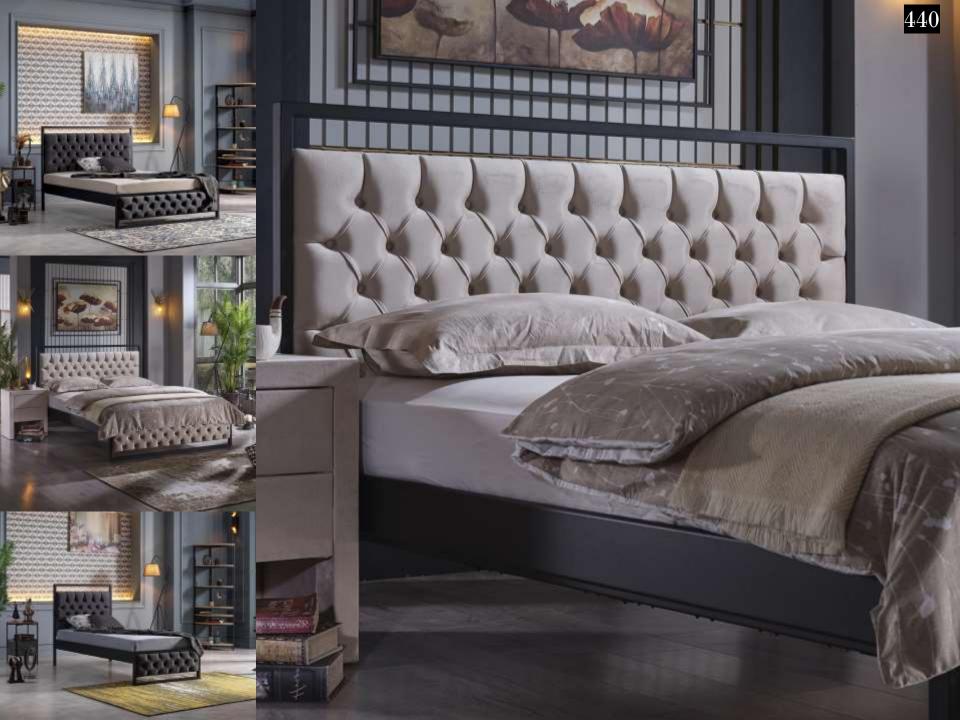

# **METAL BED FRAMES WITH PROFILE SLATS**

Most frequent complains about metal bedsteads-sofa daybed-bunk etc. are squeaking and squeaking noise by the time. Screw link system or slide connection system are used mostly for this products. After some time there may be squeaking and noise issues occur with a affect of movement. As is not screw or slide linking system on Unimet products, 'tapered passing system' is used. This is a system that widing from bottom to the up and tapered top lock connection on top. As it makes it so easy product assembly, and the link between pieces of furniture is becoming more stronger at the same time. All these, eliminate squeaking and noises issues easily. Main lifter sheets are twisted side sheet's traverses.