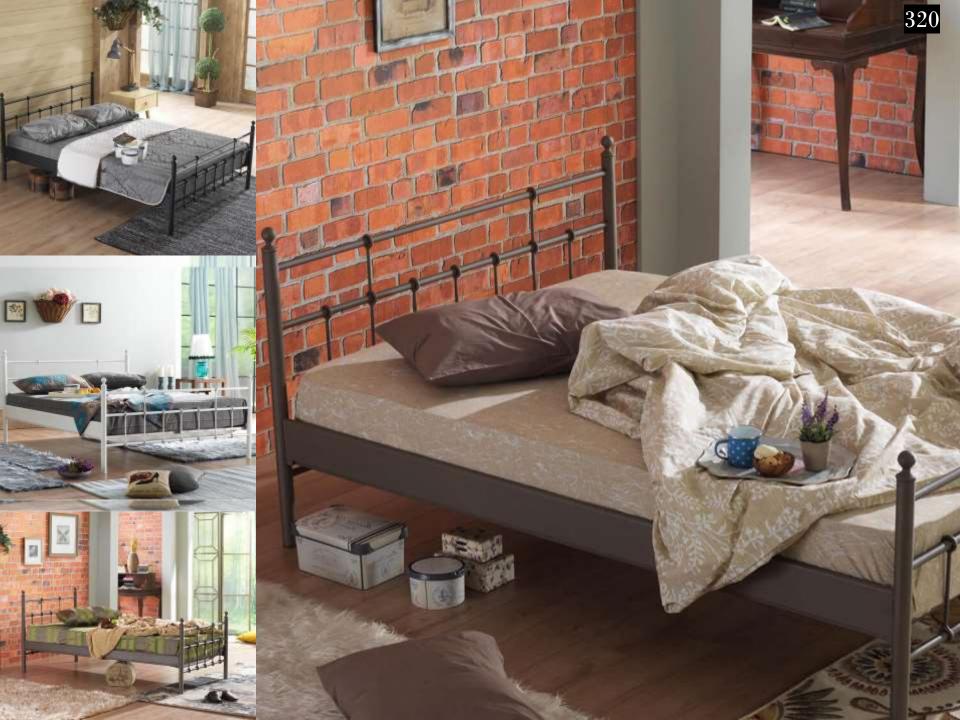

# **METAL BED FRAMES WITH PROFILE SLATS**

Most frequent complains about metal bedsteads-sofa daybed-bunk etc. are squeaking and squeaking noise by the time. Screw link system or slide connection system are used mostly for this products. After some time there may be squeaking and noise issues occur with a affect of movement. As is not screw or slide linking system on Unimet products, 'tapered passing system' is used. This is a system that widing from bottom to the up and tapered top lock connection on top. As it makes it so easy product assembly, and the link between pieces of furniture is becoming more stronger at the same time. All these, eliminate squeaking and noises issues easily. Main lifter sheets are twisted side sheet's traverses.