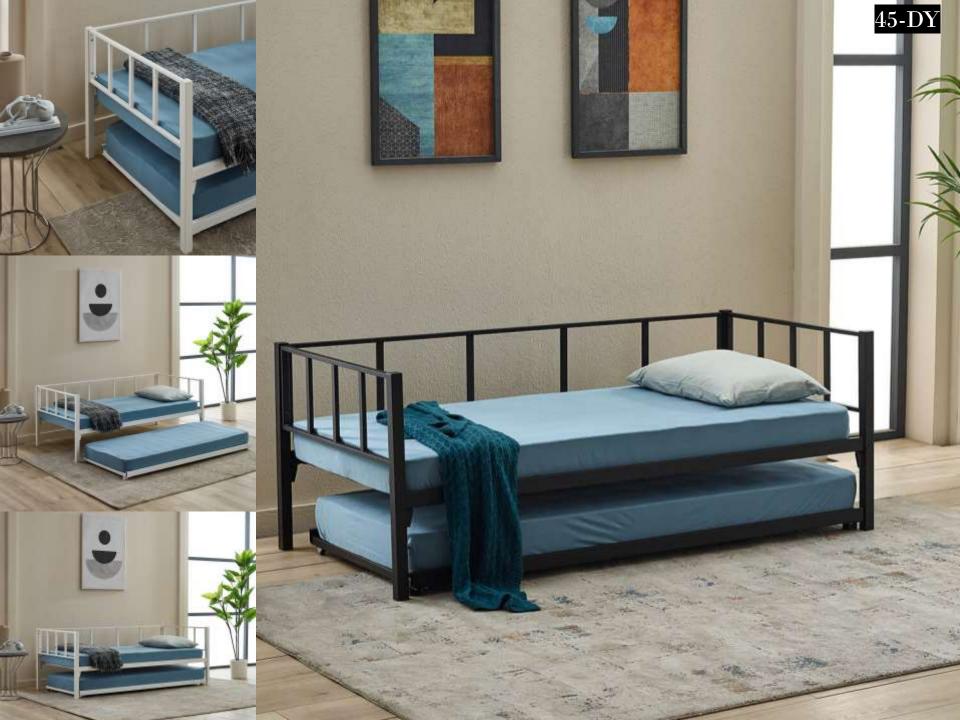

### METAL TRUNDLE DAYBEDS WITH PROFILE SLATS

Most frequent complains about metal bedsteads-sofa daybed-bunk etc. are squeaking and squeaking noise by the time. Screw link system or slide connection system are used mostly for this products. After some time there may be squeaking and noise issues occur with a affect of movement. As is not screw or slide linking system on Unimet products, 'tapered passing system' is used. This is a system that widing from bottom to the up and tapered top lock connection on top. As it makes it so easy product assembly, and the link between pieces of furniture is becoming more stronger at the same time. All these, eliminate squeaking and noises issues easily. Main lifter sheets are twisted side sheet's traverses.