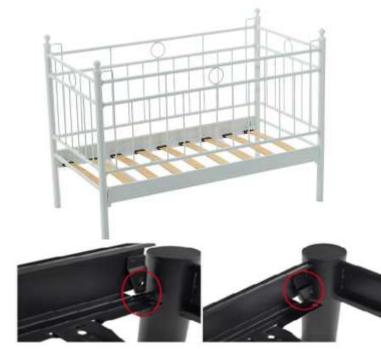

# **METAL BABY CRIP**

Most frequent complains about metal bedsteads-sofa daybed-bunk etc. are squeaking and squeaking noise by the time. Screw link system or slide connection system are used mostly for this products. After some time there may be squeaking and noise issues occur with a affect of movement. As is not screw or slide linking system on Unimet products, 'tapered passing system' is used. This is a system that widing from bottom to the up and tapered top lock connection on top. As it makes it so easy product assembly, and the link between pieces of furniture is becoming more stronger at the same time. All these, eliminate squeaking and noises issues easily. Main lifter sheets are twisted side sheet's traverses.