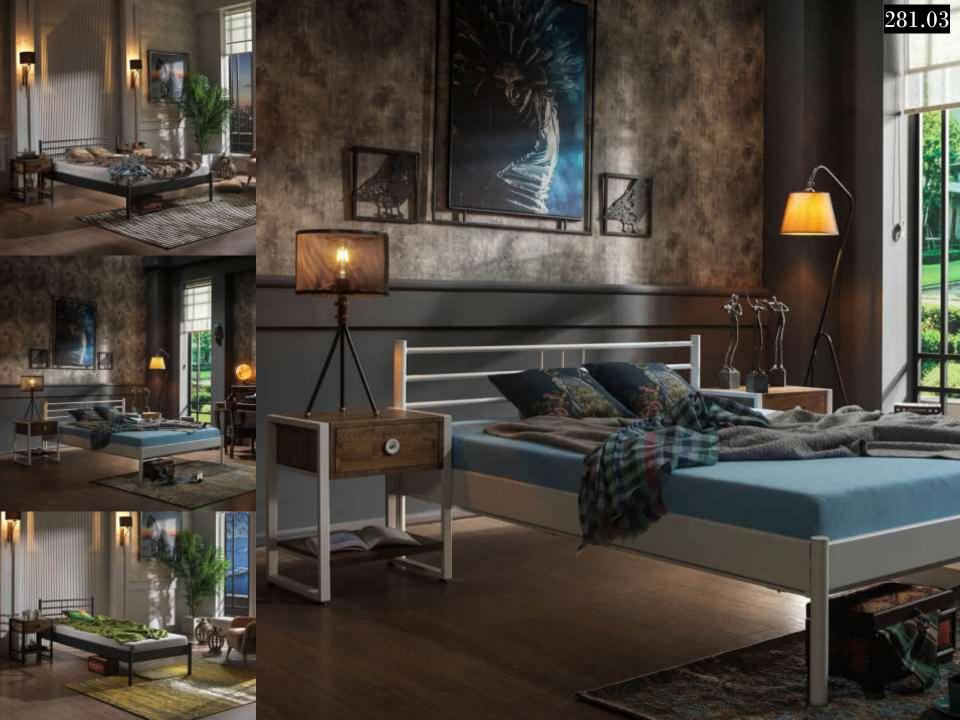

# **METAL BED FRAMES WITH PROFILE SLATS**

Most frequent complains about metal bedsteads-sofa daybed-bunk etc. are squeaking and squeaking noise by the time. Screw link system or slide connection system are used mostly for this products. After some time there may be squeaking and noise issues occur with a affect of movement. As is not screw or slide linking system on Unimet products, 'tapered passing system' is used. This is a system that widing from bottom to the up and tapered top lock connection on top. As it makes it so easy product assembly, and the link between pieces of furniture is becoming more stronger at the same time. All these, eliminate squeaking and noises issues easily. Main lifter sheets are twisted side sheet's traverses.