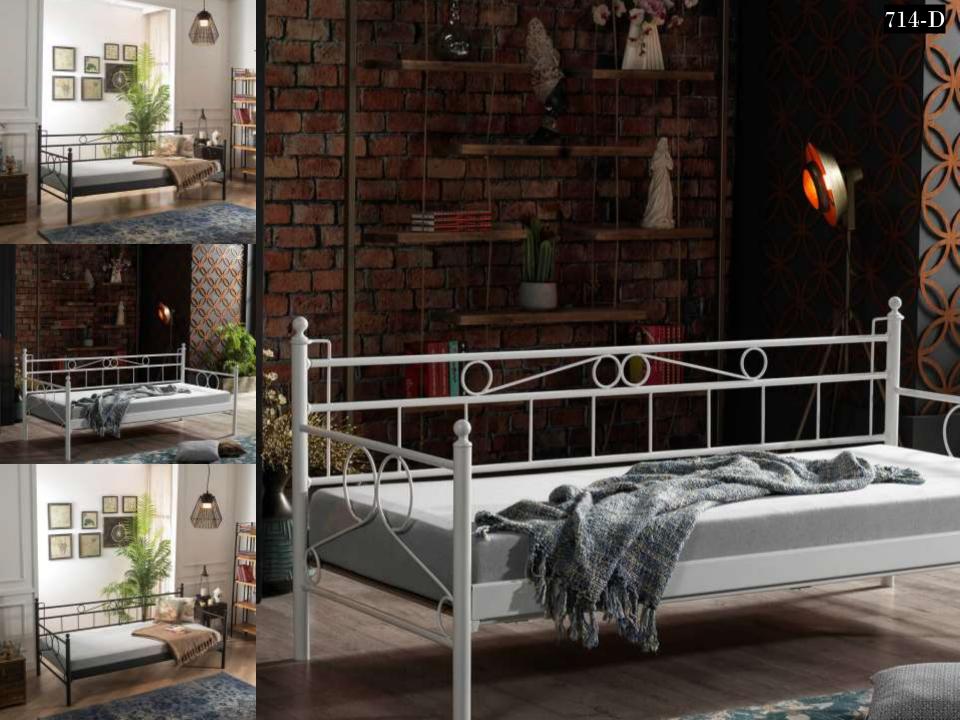

## **METAL DAYBEDS WITH WOODEN SLATS**

Most frequent complains about metal bedsteads-sofa daybed-bunk etc. are squeaking and squeaking noise by the time. Screw link system or slide connection system are used mostly for this products. After some time there may be squeaking and noise issues occur with a affect of movement. As is not screw or slide linking system on Unimet products, 'tapered passing system' is used. This is a system that widing from bottom to the up and tapered top lock connection on top. As it makes it so easy product assembly, and the link between pieces of furniture is becoming more stronger at the same time. All these, eliminate squeaking and noises issues easily. Main lifter sheets are twisted side sheet's traverses.

### METAL DAYBEDS WITH PROFILE SLATS

Most frequent complains about metal bedsteads-sofa daybed-bunk etc. are squeaking and squeaking noise by the time. Screw link system or slide connection system are used mostly for this products. After some time there may be squeaking and noise issues occur with a affect of movement. As is not screw or slide linking system on Unimet products, 'tapered passing system' is used. This is a system that widing from bottom to the up and tapered top lock connection on top. As it makes it so easy product assembly, and the link between pieces of furniture is becoming more stronger at the same time. All these, eliminate squeaking and noises issues easily. Main lifter sheets are twisted side sheet's traverses.