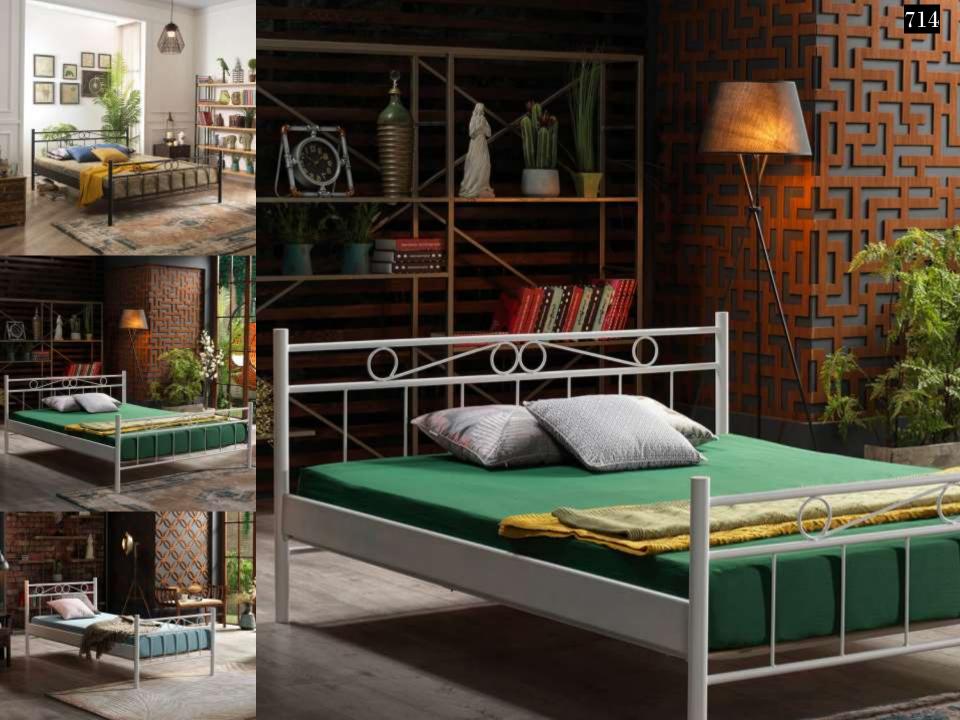

# **METAL BED FRAMES WITH PROFILE SLATS**

Most frequent complains about metal bedsteads-sofa daybed-bunk etc. are squeaking and squeaking noise by the time. Screw link system or slide connection system are used mostly for this products. After some time there may be squeaking and noise issues occur with a affect of movement. As is not screw or slide linking system on Unimet products, 'tapered passing system' is used. This is a system that widing from bottom to the up and tapered top lock connection on top. As it makes it so easy product assembly, and the link between pieces of furniture is becoming more stronger at the same time. All these, eliminate squeaking and noises issues easily. Main lifter sheets are twisted side sheet's traverses.