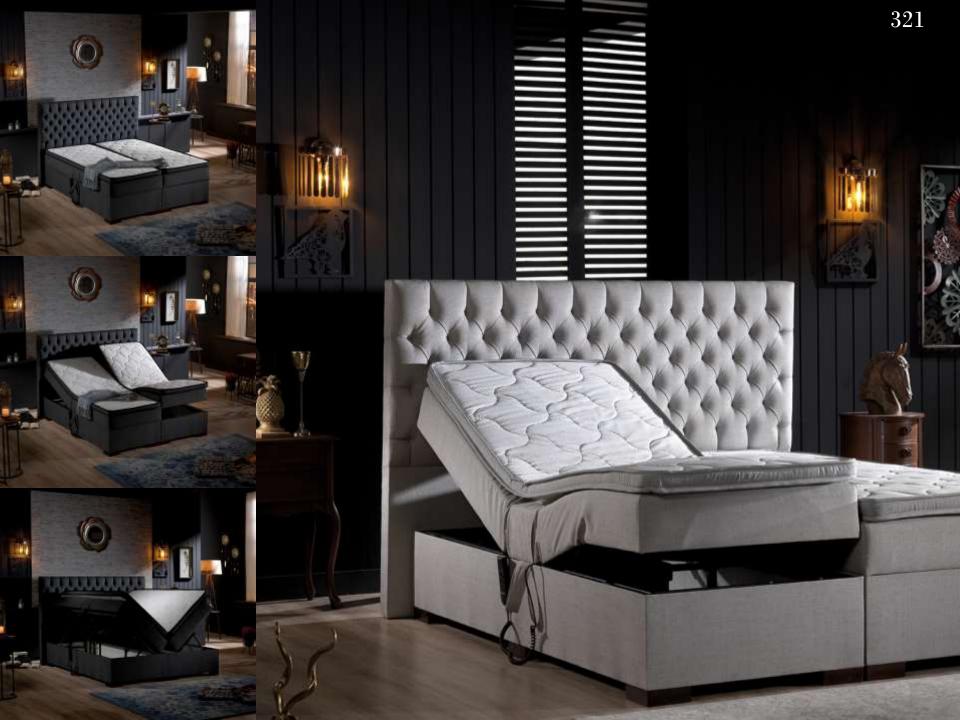

Main lifter sheets are twisted side sheet's traverses.







# **METAL BABY CRIP**



Most frequent complains about metal bedsteads-sofa daybed-bunk etc. are squeaking and squeaking noise by the time. Screw link system or slide connection system are used mostly for this products. After some time there may be squeaking and noise issues occur with a affect of movement. As is not screw or slide linking system on Unimet products, 'tapered passing system' is used. This is a system that widing from bottom to the up and tapered top lock connection on top. As it makes it so easy product assembly, and the link between pieces of furniture is becoming more stronger at the same time. All these, eliminate squeaking and noises issues easily. Main lifter sheets are twisted side sheet's traverses.











# **BALCONY AND TERRACE FURNITURE**













































Organize Sanayi Bölgesi 4. Cad. No:3/C **KAYSERİ**-TURKEY info@unimet.com.tr www.unimet.com.tr