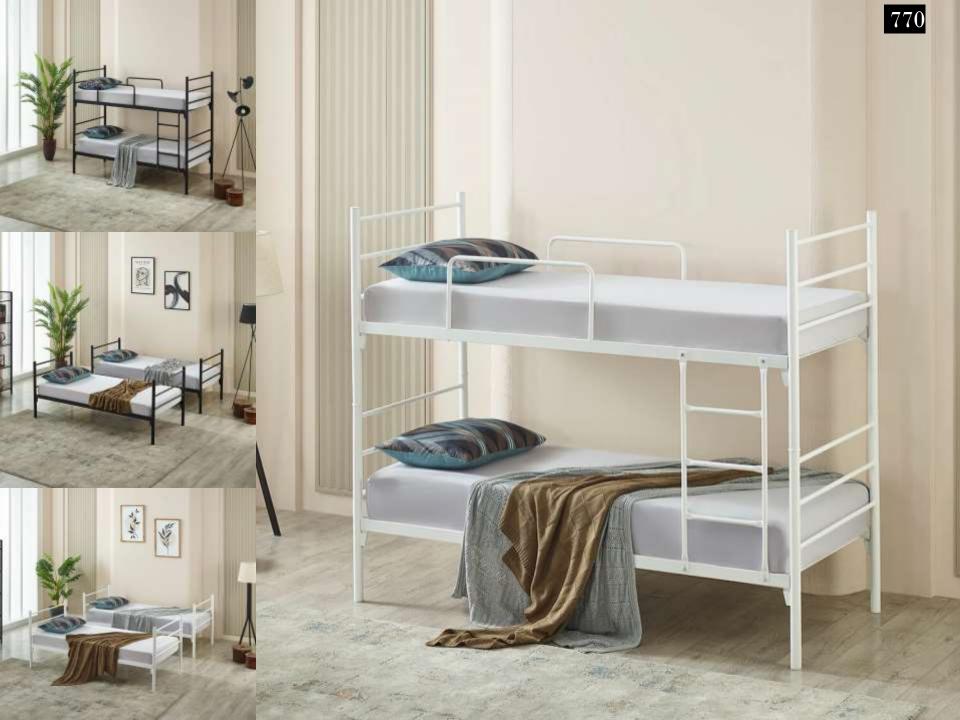

## **METAL BUNKBED**

Most frequent complains about metal bedsteads-sofa daybed-bunk etc. are squeaking and squeaking noise by the time. Screw link system or slide connection system are used mostly for this products. After some time there may be squeaking and noise issues occur with a affect of movement. As is not screw or slide linking system on Unimet products, 'tapered passing system' is used. This is a system that widing from bottom to the up and tapered top lock connection on top. As it makes it so easy product assembly, and the link between pieces of furniture is becoming more stronger at the same time. All these, eliminate squeaking and noises issues easily.

Main lifter sheets are twisted side sheet's traverses.