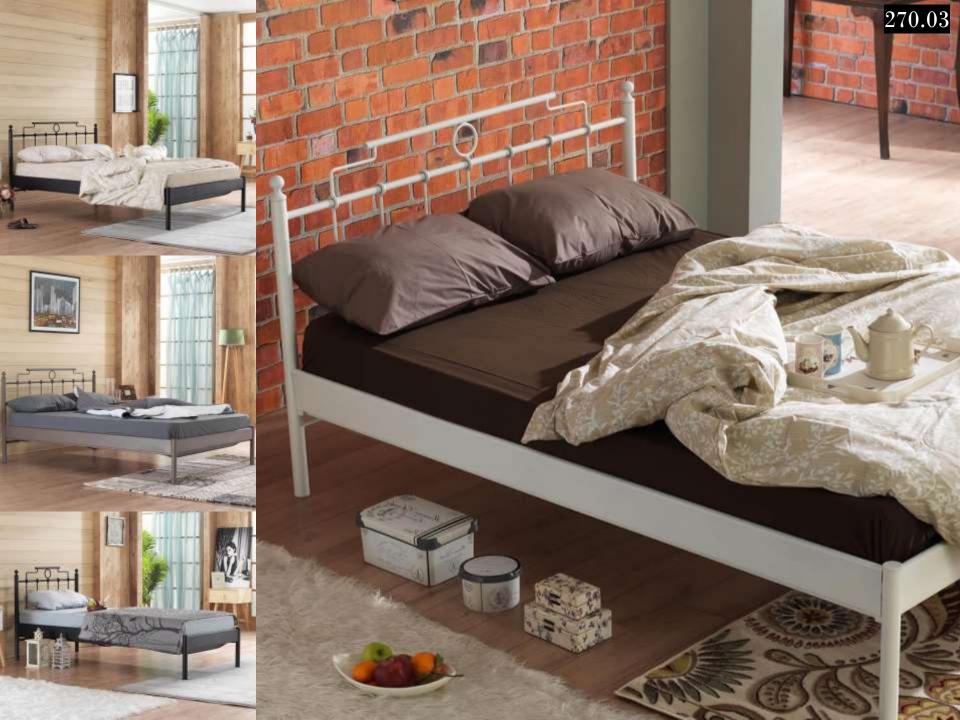

#### METAL BED FRAMES WITH WOODEN SLATS

Most frequent complains about metal bedsteads-sofa daybed-bunk etc. are squeaking and squeaking noise by the time. Screw link system or slide connection system are used mostly for this products. After some time there may be squeaking and noise issues occur with a affect of movement. As is not screw or slide linking system on Unimet products, 'tapered passing system' is used. This is a system that widing from bottom to the up and tapered top lock connection on top. As it makes it so easy product assembly, and the link between pieces of furniture is becoming more stronger at the same time. All these, eliminate squeaking and noises issues easily. Main lifter sheets are twisted side sheet's traverses.