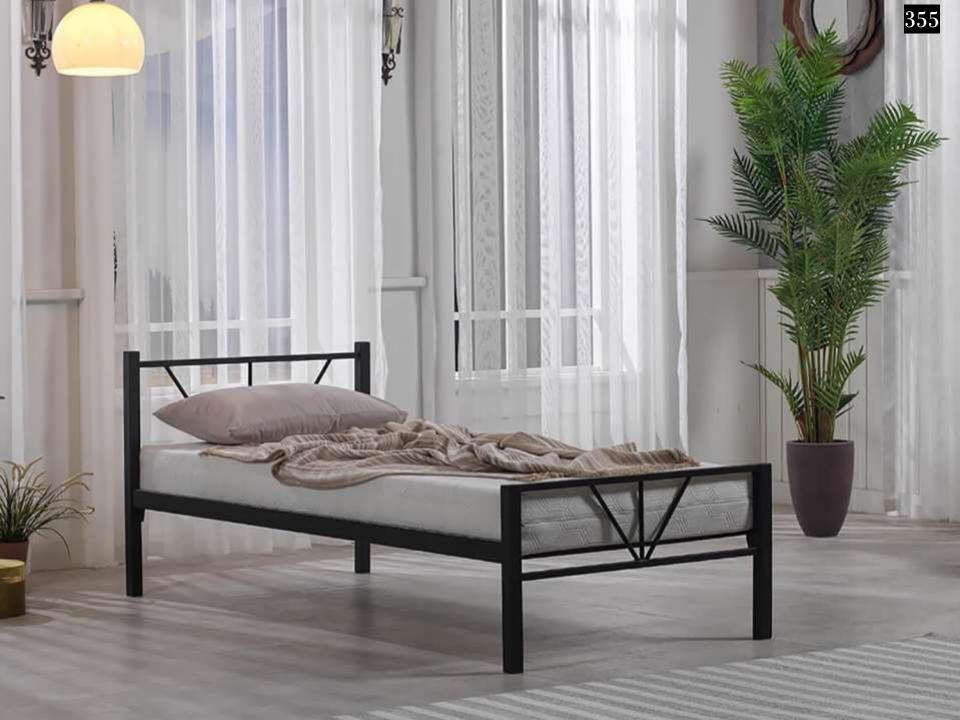

#### METAL BED FRAMES WITH WOODEN SLATS

Most frequent complains about metal bedsteads-sofa daybed-bunk etc. are squeaking and squeaking noise by the time. Screw link system or slide connection system are used mostly for this products. After some time there may be squeaking and noise issues occur with a affect of movement. As is not screw or slide linking system on Unimet products, 'tapered passing system' is used. This is a system that widing from bottom to the up and tapered top lock connection on top. As it makes it so easy product assembly, and the link between pieces of furniture is becoming more stronger at the same time. All these, eliminate squeaking and noises issues easily. Main lifter sheets are twisted side sheet's traverses.