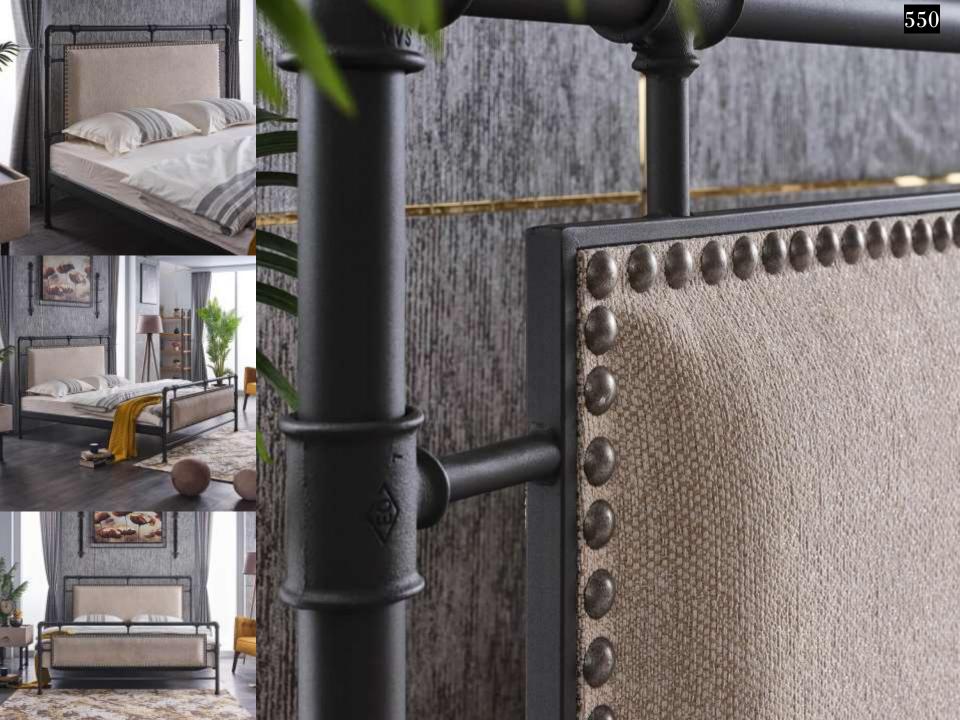

# **METAL BED FRAMES WITH PROFILE SLATS**

Most frequent complains about metal bedsteads-sofa daybed-bunk etc. are squeaking and squeaking noise by the time. Screw link system or slide connection system are used mostly for this products. After some time there may be squeaking and noise issues occur with a affect of movement. As is not screw or slide linking system on Unimet products, 'tapered passing system' is used. This is a system that widing from bottom to the up and tapered top lock connection on top. As it makes it so easy product assembly, and the link between pieces of furniture is becoming more stronger at the same time. All these, eliminate squeaking and noises issues easily. Main lifter sheets are twisted side sheet's traverses.