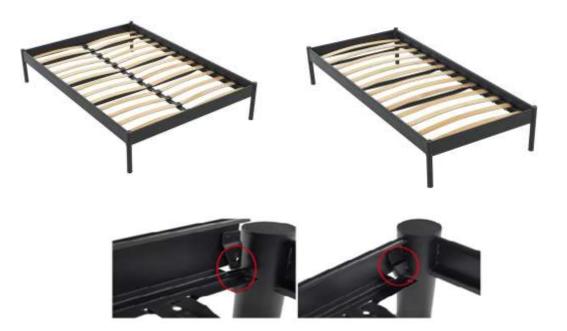

#### METAL BED FRAMES WITH WOODEN SLATS

Most frequent complains about metal bedsteads-sofa daybed-bunk etc. are squeaking and squeaking noise by the time. Screw link system or slide connection system are used mostly for this products. After some time there may be squeaking and noise issues occur with a affect of movement. As is not screw or slide linking system on Unimet products, 'tapered passing system' is used. This is a system that widing from bottom to the up and tapered top lock connection on top. As it makes it so easy product assembly, and the link between pieces of furniture is becoming more stronger at the same time. All these, eliminate squeaking and noises issues easily. Main lifter sheets are twisted side sheet's traverses.

# **METAL BED FRAMES WITH PROFILE SLATS**

Most frequent complains about metal bedsteads-sofa daybed-bunk etc. are squeaking and squeaking noise by the time. Screw link system or slide connection system are used mostly for this products. After some time there may be squeaking and noise issues occur with a affect of movement. As is not screw or slide linking system on Unimet products, 'tapered passing system' is used. This is a system that widing from bottom to the up and tapered top lock connection on top. As it makes it so easy product assembly, and the link between pieces of furniture is becoming more stronger at the same time. All these, eliminate squeaking and noises issues easily. Main lifter sheets are twisted side sheet's traverses.