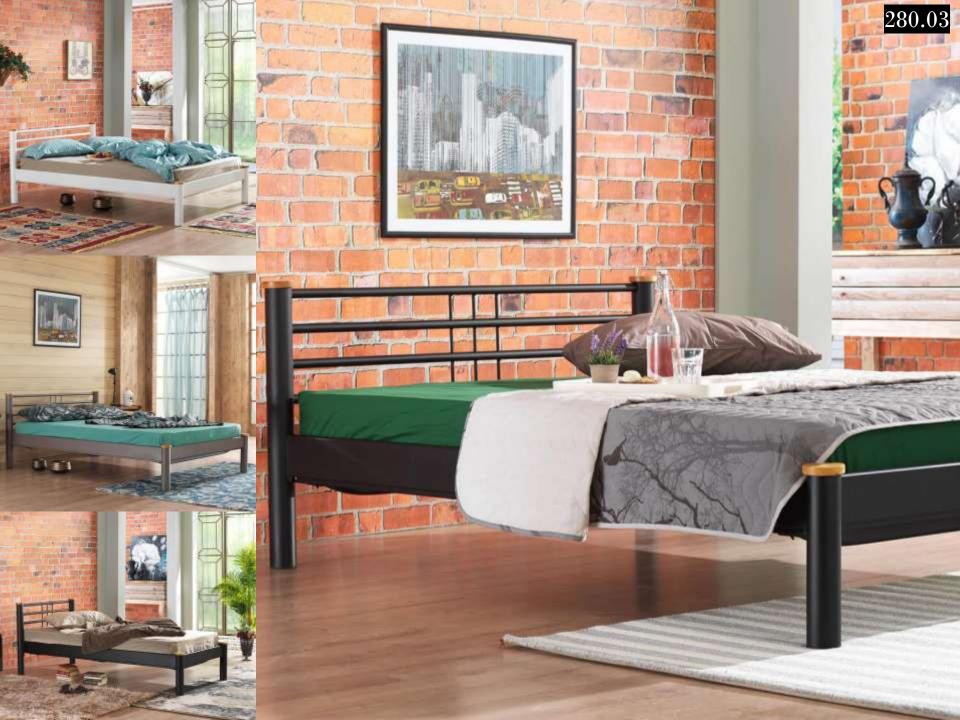

#### METAL BED FRAMES WITH WOODEN SLATS

Most frequent complains about metal bedsteads-sofa daybed-bunk etc. are squeaking and squeaking noise by the time. Screw link system or slide connection system are used mostly for this products. After some time there may be squeaking and noise issues occur with a affect of movement. As is not screw or slide linking system on Unimet products, 'tapered passing system' is used. This is a system that widing from bottom to the up and tapered top lock connection on top. As it makes it so easy product assembly, and the link between pieces of furniture is becoming more stronger at the same time. All these, eliminate squeaking and noises issues easily. Main lifter sheets are twisted side sheet's traverses.

# **METAL BED FRAMES WITH PROFILE SLATS**

Most frequent complains about metal bedsteads-sofa daybed-bunk etc. are squeaking and squeaking noise by the time. Screw link system or slide connection system are used mostly for this products. After some time there may be squeaking and noise issues occur with a affect of movement. As is not screw or slide linking system on Unimet products, 'tapered passing system' is used. This is a system that widing from bottom to the up and tapered top lock connection on top. As it makes it so easy product assembly, and the link between pieces of furniture is becoming more stronger at the same time. All these, eliminate squeaking and noises issues easily. Main lifter sheets are twisted side sheet's traverses.