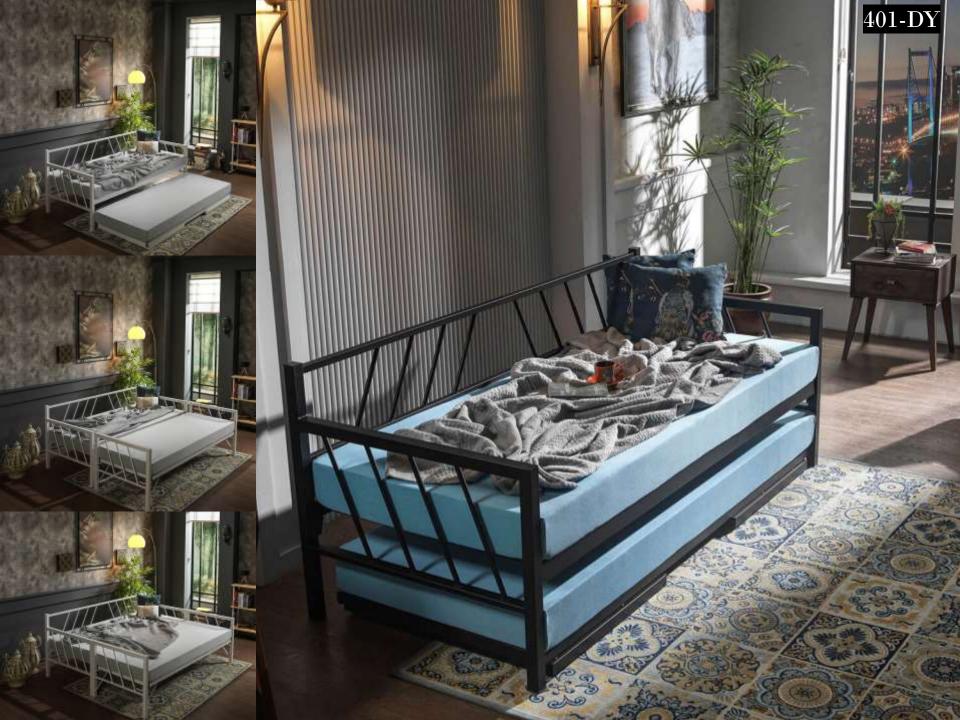

### METAL TRUNDLE DAYBEDS WITH PROFILE SLATS

Most frequent complains about metal bedsteads-sofa daybed-bunk etc. are squeaking and squeaking noise by the time. Screw link system or slide connection system are used mostly for this products. After some time there may be squeaking and noise issues occur with a affect of movement. As is not screw or slide linking system on Unimet products, 'tapered passing system' is used. This is a system that widing from bottom to the up and tapered top lock connection on top. As it makes it so easy product assembly, and the link between pieces of furniture is becoming more stronger at the same time. All these, eliminate squeaking and noises issues easily. Main lifter sheets are twisted side sheet's traverses.