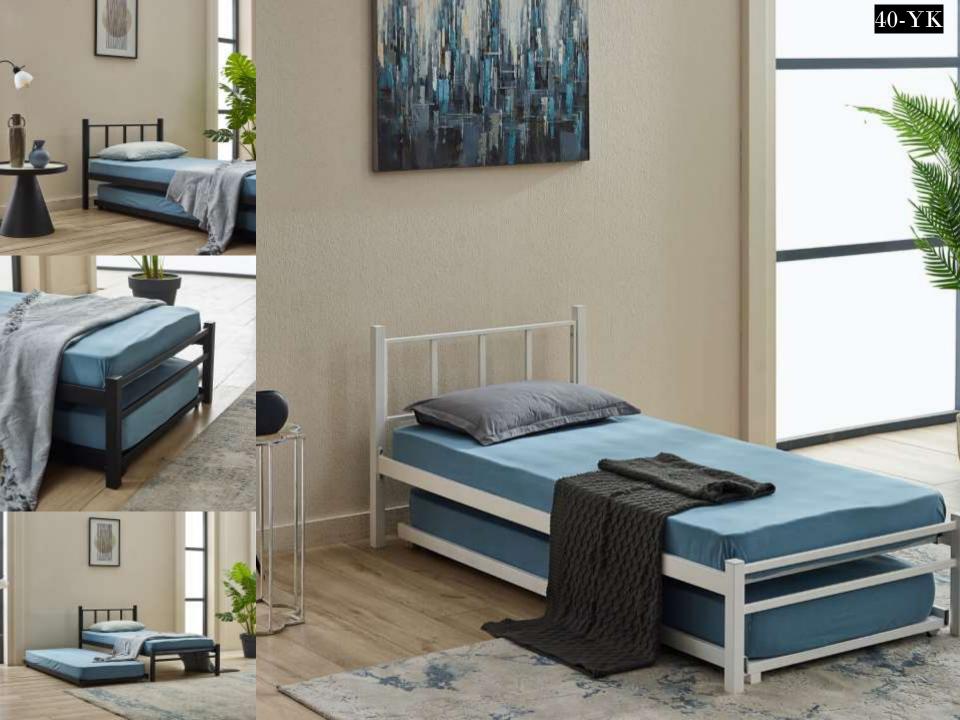

### METAL TRUNDLE DAYBEDS WITH PROFILE SLATS

Most frequent complains about metal bedsteads-sofa daybed-bunk etc. are squeaking and squeaking noise by the time. Screw link system or slide connection system are used mostly for this products. After some time there may be squeaking and noise issues occur with a affect of movement. As is not screw or slide linking system on Unimet products, 'tapered passing system' is used. This is a system that widing from bottom to the up and tapered top lock connection on top. As it makes it so easy product assembly, and the link between pieces of furniture is becoming more stronger at the same time. All these, eliminate squeaking and noises issues easily. Main lifter sheets are twisted side sheet's traverses.