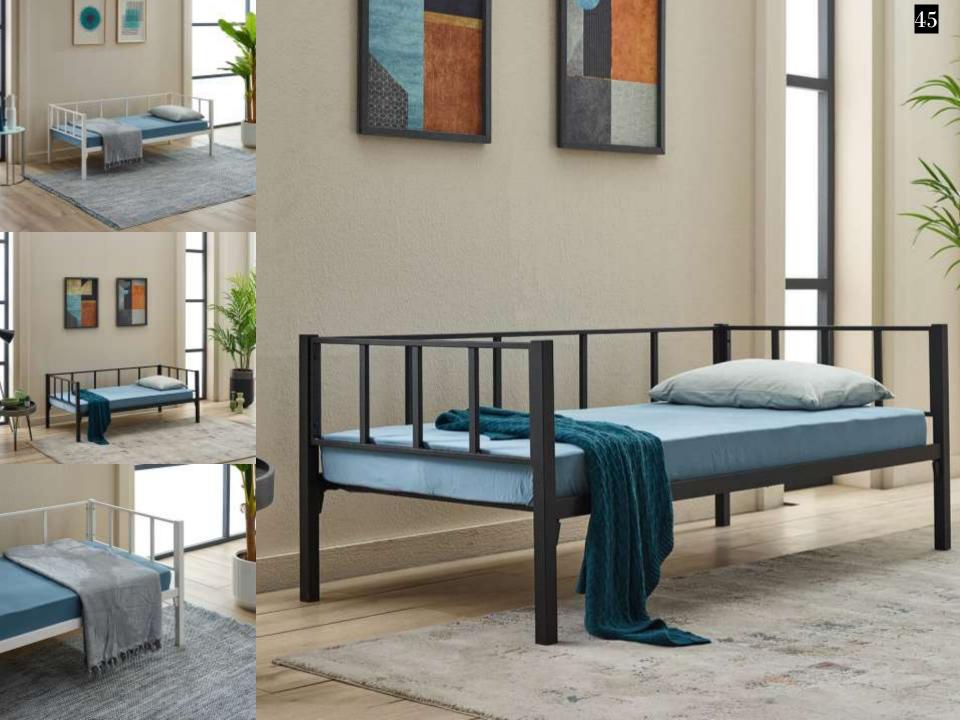

### METAL TRUNDLE DAYBEDS WITH PROFILE SLATS

Most frequent complains about metal bedsteads-sofa daybed-bunk etc. are squeaking and squeaking noise by the time. Screw link system or slide connection system are used mostly for this products. After some time there may be squeaking and noise issues occur with a affect of movement. As is not screw or slide linking system on Unimet products, 'tapered passing system' is used. This is a system that widing from bottom to the up and tapered top lock connection on top. As it makes it so easy product assembly, and the link between pieces of furniture is becoming more stronger at the same time. All these, eliminate squeaking and noises issues easily. Main lifter sheets are twisted side sheet's traverses.