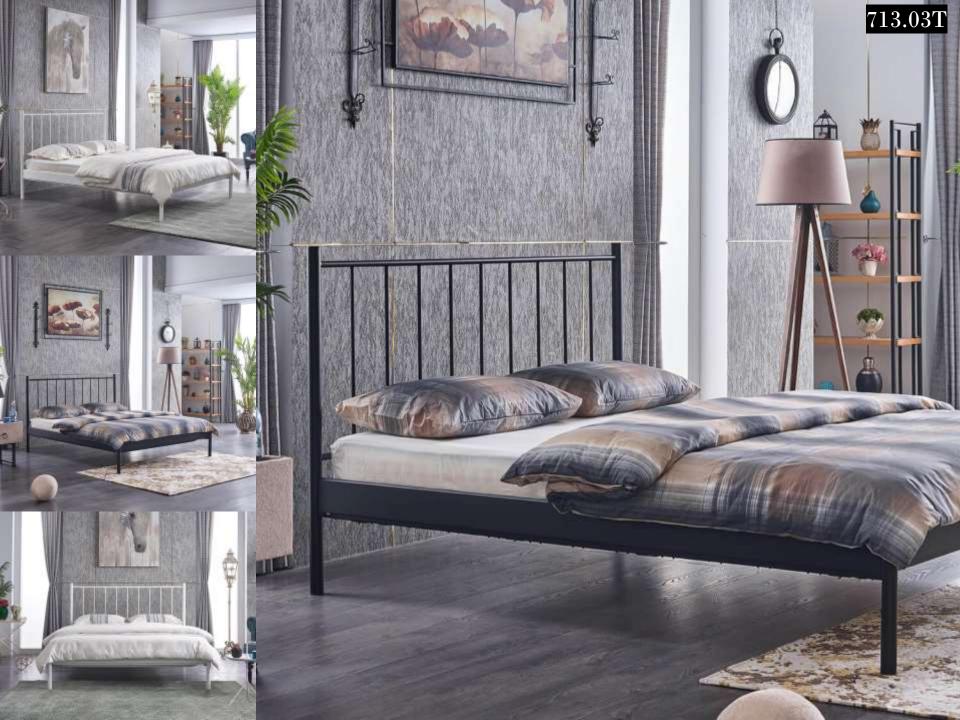

# **METAL BED FRAMES WITH PROFILE SLATS**

Most frequent complains about metal bedsteads-sofa daybed-bunk etc. are squeaking and squeaking noise by the time. Screw link system or slide connection system are used mostly for this products. After some time there may be squeaking and noise issues occur with a affect of movement. As is not screw or slide linking system on Unimet products, 'tapered passing system' is used. This is a system that widing from bottom to the up and tapered top lock connection on top. As it makes it so easy product assembly, and the link between pieces of furniture is becoming more stronger at the same time. All these, eliminate squeaking and noises issues easily. Main lifter sheets are twisted side sheet's traverses.