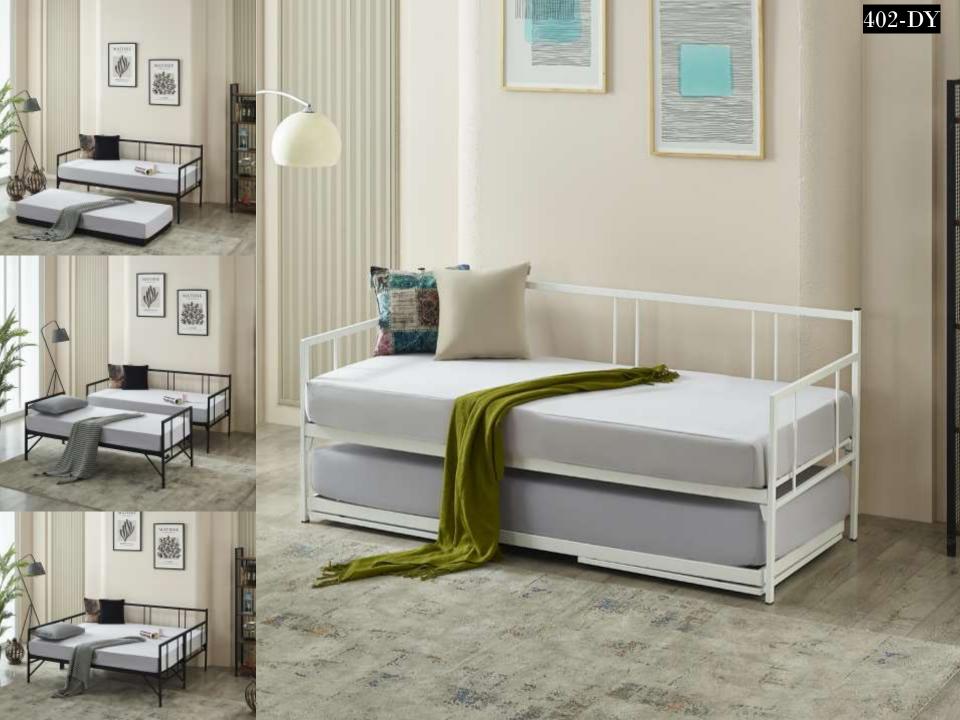

### METAL TRUNDLE DAYBEDS WITH PROFILE SLATS

Most frequent complains about metal bedsteads-sofa daybed-bunk etc. are squeaking and squeaking noise by the time. Screw link system or slide connection system are used mostly for this products. After some time there may be squeaking and noise issues occur with a affect of movement. As is not screw or slide linking system on Unimet products, 'tapered passing system' is used. This is a system that widing from bottom to the up and tapered top lock connection on top. As it makes it so easy product assembly, and the link between pieces of furniture is becoming more stronger at the same time. All these, eliminate squeaking and noises issues easily. Main lifter sheets are twisted side sheet's traverses.