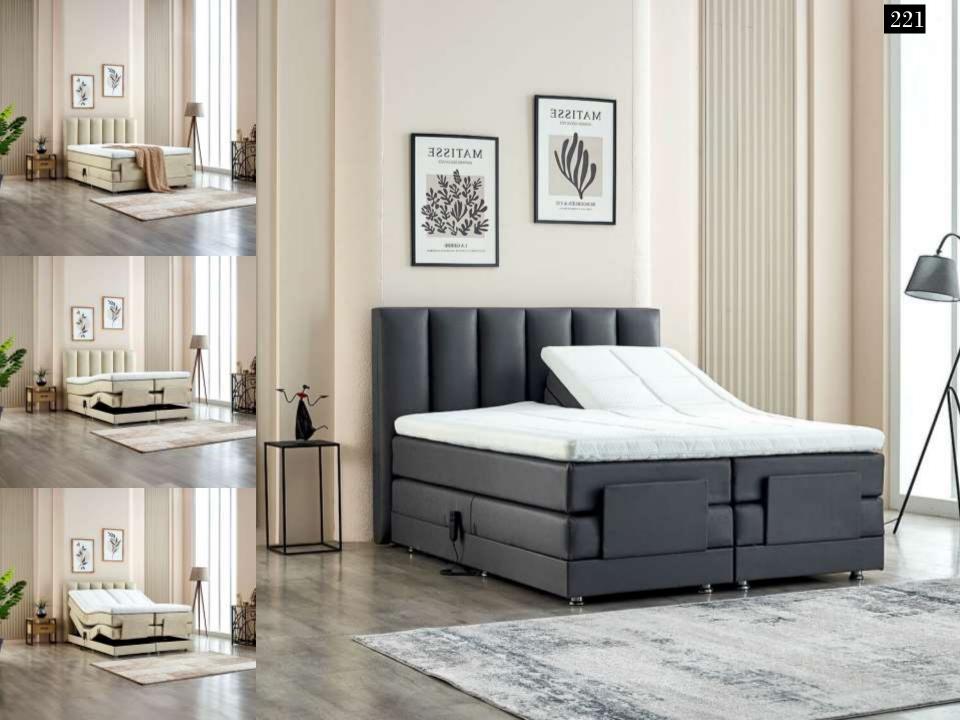

n lifter sheets are twisted side sheet's traverses.







# **METAL BABY CRIP**



Most frequent complains about metal bedsteads-sofa daybed-bunk etc. are squeaking and squeaking noise by the time. Screw link system or slide connection system are used mostly for this products. After some time there may be squeaking and noise issues occur with a affect of movement. As is not screw or slide linking system on Unimet products, 'tapered passing system' is used. This is a system that widing from bottom to the up and tapered top lock connection on top. As it makes it so easy product assembly, and the link between pieces of furniture is becoming more stronger at the same time. All these, eliminate squeaking and noises issues easily. Main lifter sheets are twisted side sheet's traverses.











# **BALCONY AND TERRACE FURNITURE**













































Organize Sanayi Bölgesi 4. Cad. No:3/C **KAYSERİ**-TURKEY info@unimet.com.tr www.unimet.com.tr