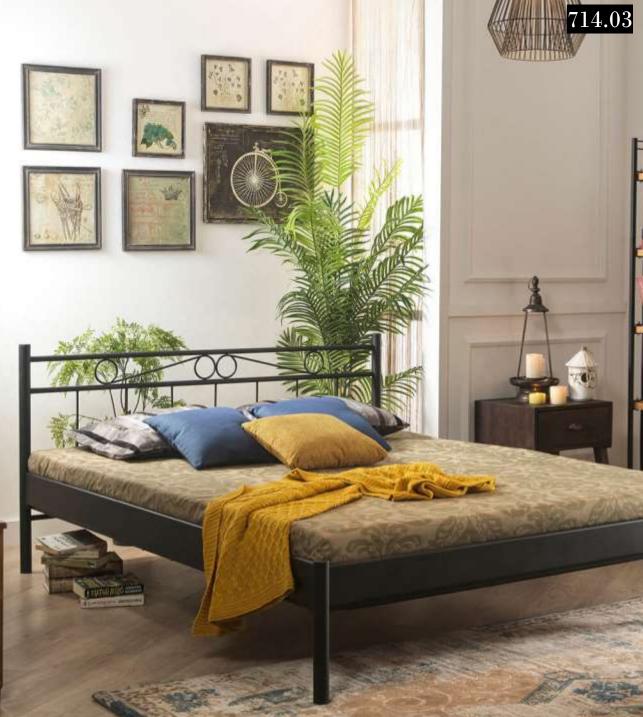

# **METAL BED FRAMES WITH PROFILE SLATS**

Most frequent complains about metal bedsteads-sofa daybed-bunk etc. are squeaking and squeaking noise by the time. Screw link system or slide connection system are used mostly for this products. After some time there may be squeaking and noise issues occur with a affect of movement. As is not screw or slide linking system on Unimet products, 'tapered passing system' is used. This is a system that widing from bottom to the up and tapered top lock connection on top. As it makes it so easy product assembly, and the link between pieces of furniture is becoming more stronger at the same time. All these, eliminate squeaking and noises issues easily. Main lifter sheets are twisted side sheet's traverses.