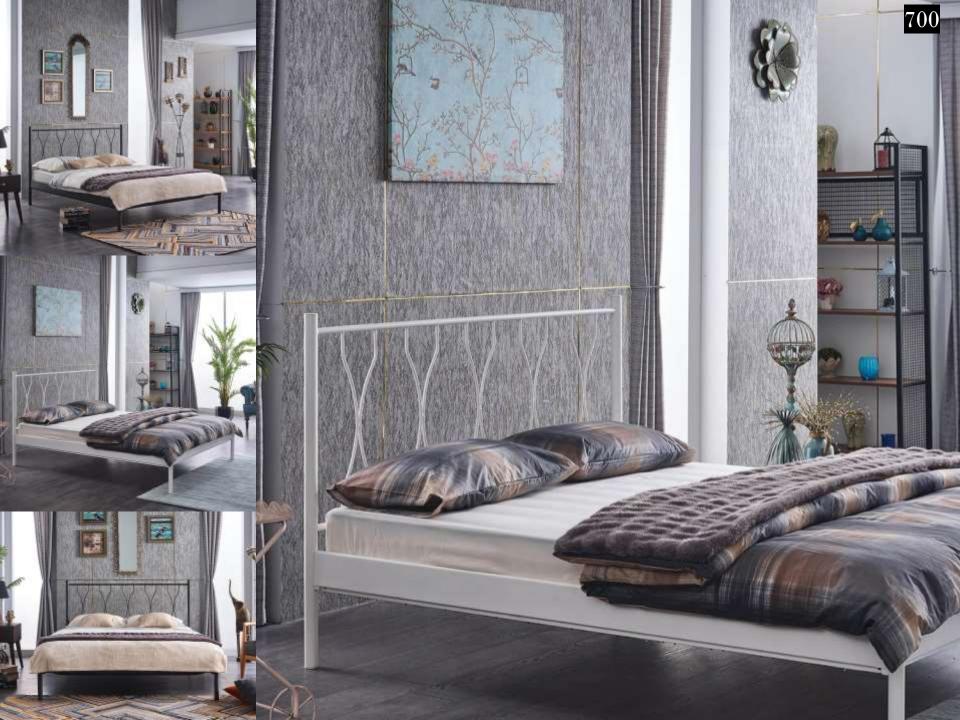

# **METAL BED FRAMES WITH PROFILE SLATS**

Most frequent complains about metal bedsteads-sofa daybed-bunk etc. are squeaking and squeaking noise by the time. Screw link system or slide connection system are used mostly for this products. After some time there may be squeaking and noise issues occur with a affect of movement. As is not screw or slide linking system on Unimet products, 'tapered passing system' is used. This is a system that widing from bottom to the up and tapered top lock connection on top. As it makes it so easy product assembly, and the link between pieces of furniture is becoming more stronger at the same time. All these, eliminate squeaking and noises issues easily. Main lifter sheets are twisted side sheet's traverses.