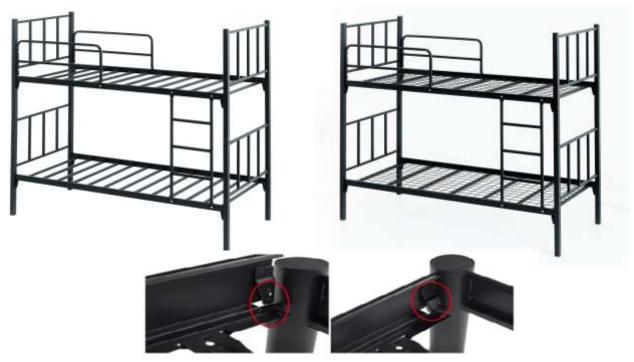

## **METAL BUNKBED**

Most frequent complains about metal bedsteads-sofa daybed-bunk etc. are squeaking and squeaking noise by the time. Screw link system or slide connection system are used mostly for this products. After some time there may be squeaking and noise issues occur with a affect of movement. As is not screw or slide linking system on Unimet products, 'tapered passing system' is used. This is a system that widing from bottom to the up and tapered top lock connection on top. As it makes it so easy product assembly, and the link between pieces of furniture is becoming more stronger at the same time. All these, eliminate squeaking and noises issues easily.

Main lifter sheets are twisted side sheet's traverses.