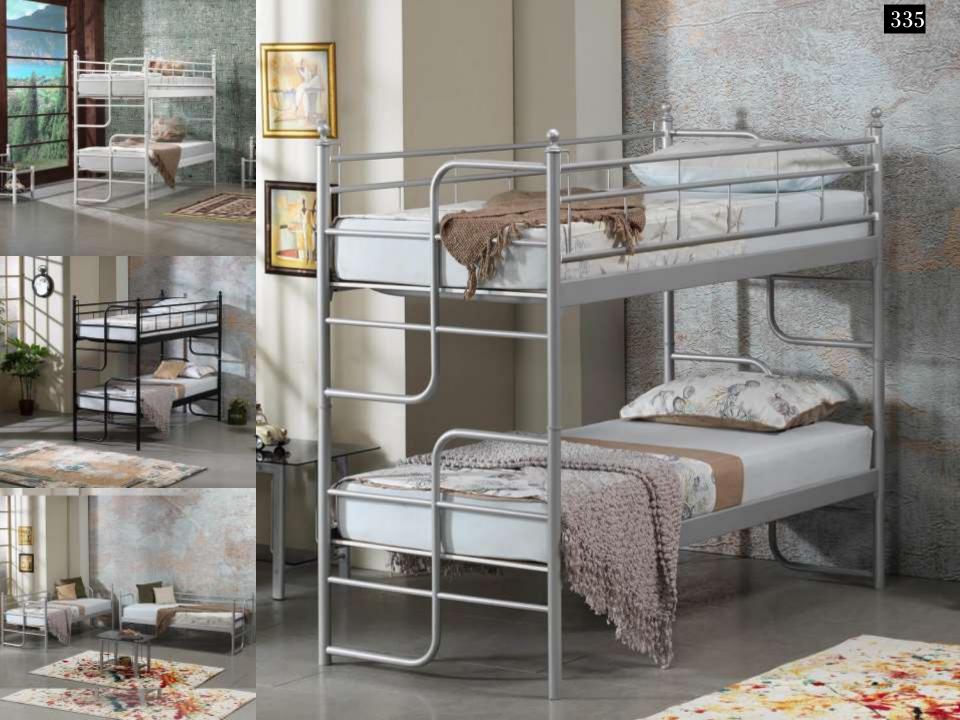

## **METAL BUNKBED**

Most frequent complains about metal bedsteads-sofa daybed-bunk etc. are squeaking and squeaking noise by the time. Screw link system or slide connection system are used mostly for this products. After some time there may be squeaking and noise issues occur with a affect of movement. As is not screw or slide linking system on Unimet products, 'tapered passing system' is used. This is a system that widing from bottom to the up and tapered top lock connection on top. As it makes it so easy product assembly, and the link between pieces of furniture is becoming more stronger at the same time. All these, eliminate squeaking and noises issues easily.

Main lifter sheets are twisted side sheet's traverses.