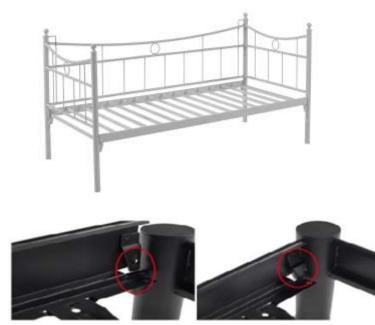

#### METAL BED FRAMES WITH WOODEN SLATS

Most frequent complains about metal bedsteads-sofa daybed-bunk etc. are squeaking and squeaking noise by the time. Screw link system or slide connection system are used mostly for this products. After some time there may be squeaking and noise issues occur with a affect of movement. As is not screw or slide linking system on Unimet products, 'tapered passing system' is used. This is a system that widing from bottom to the up and tapered top lock connection on top. As it makes it so easy product assembly, and the link between pieces of furniture is becoming more stronger at the same time. All these, eliminate squeaking and noises issues easily. Main lifter sheets are twisted side sheet's traverses.

# **METAL BED FRAMES WITH PROFILE SLATS**

Most frequent complains about metal bedsteads-sofa daybed-bunk etc. are squeaking and squeaking noise by the time. Screw link system or slide connection system are used mostly for this products. After some time there may be squeaking and noise issues occur with a affect of movement. As is not screw or slide linking system on Unimet products, 'tapered passing system' is used. This is a system that widing from bottom to the up and tapered top lock connection on top. As it makes it so easy product assembly, and the link between pieces of furniture is becoming more stronger at the same time. All these, eliminate squeaking and noises issues easily. Main lifter sheets are twisted side sheet's traverses.