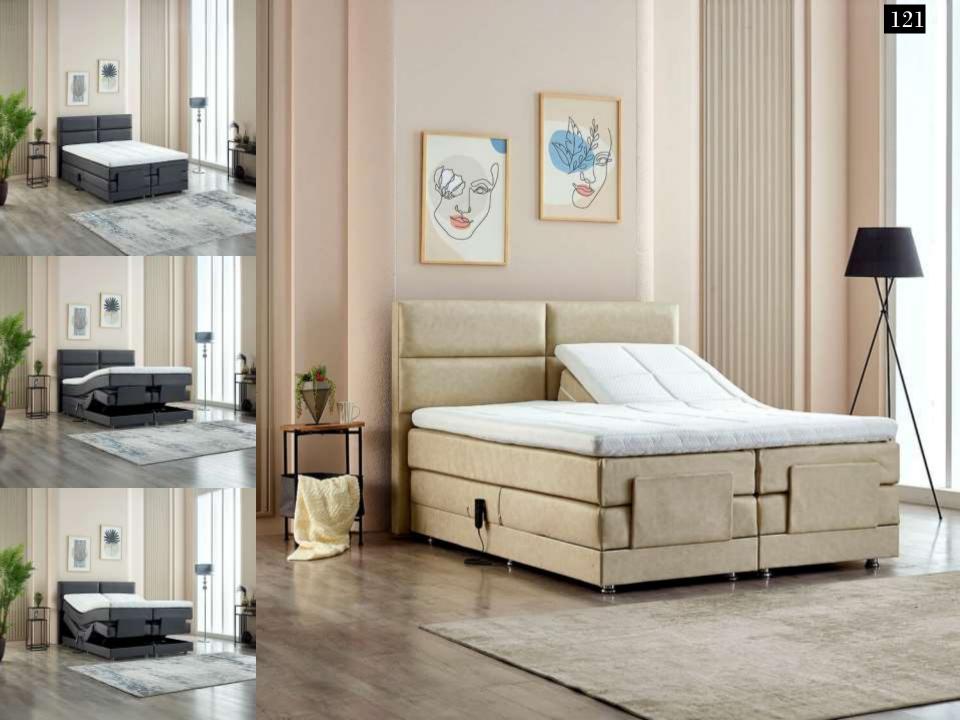

ain lifter sheets are twisted side sheet's traverses.







# **METAL BABY CRIP**



Most frequent complains about metal bedsteads-sofa daybed-bunk etc. are squeaking and squeaking noise by the time. Screw link system or slide connection system are used mostly for this products. After some time there may be squeaking and noise issues occur with a affect of movement. As is not screw or slide linking system on Unimet products, 'tapered passing system' is used. This is a system that widing from bottom to the up and tapered top lock connection on top. As it makes it so easy product assembly, and the link between pieces of furniture is becoming more stronger at the same time. All these, eliminate squeaking and noises issues easily. Main lifter sheets are twisted side sheet's traverses.











# **BALCONY AND TERRACE FURNITURE**













































Organize Sanayi Bölgesi 4. Cad. No:3/C **KAYSERİ**-TURKEY info@unimet.com.tr www.unimet.com.tr