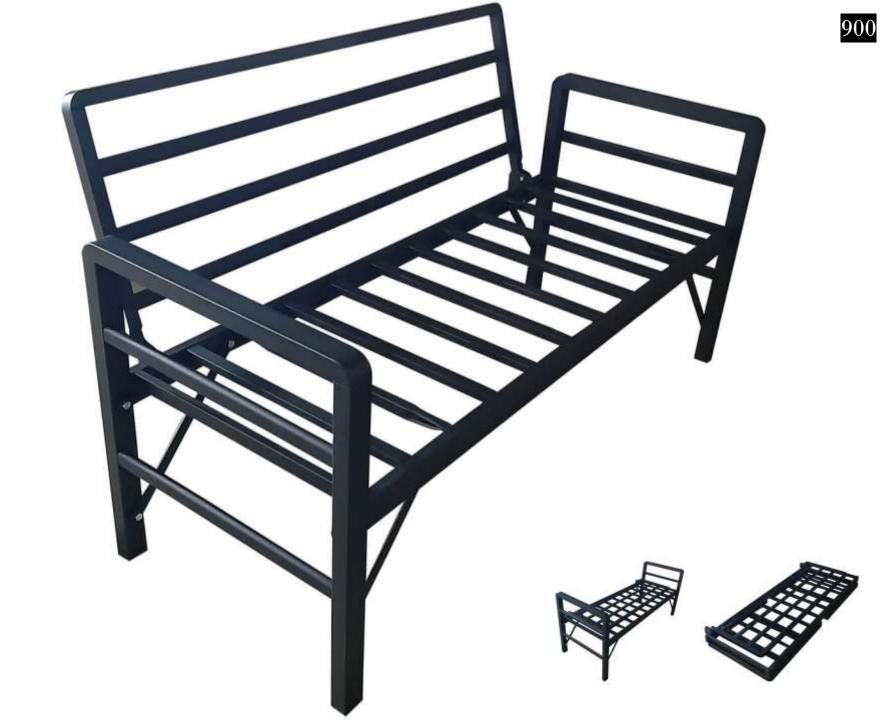

### METAL TRUNDLE DAYBEDS WITH PROFILE SLATS

Most frequent complains about metal bedsteads-sofa daybed-bunk etc. are squeaking and squeaking noise by the time. Screw link system or slide connection system are used mostly for this products. After some time there may be squeaking and noise issues occur with a affect of movement. As is not screw or slide linking system on Unimet products, 'tapered passing system' is used. This is a system that widing from bottom to the up and tapered top lock connection on top. As it makes it so easy product assembly, and the link between pieces of furniture is becoming more stronger at the same time. All these, eliminate squeaking and noises issues easily. Main lifter sheets are twisted side sheet's traverses.