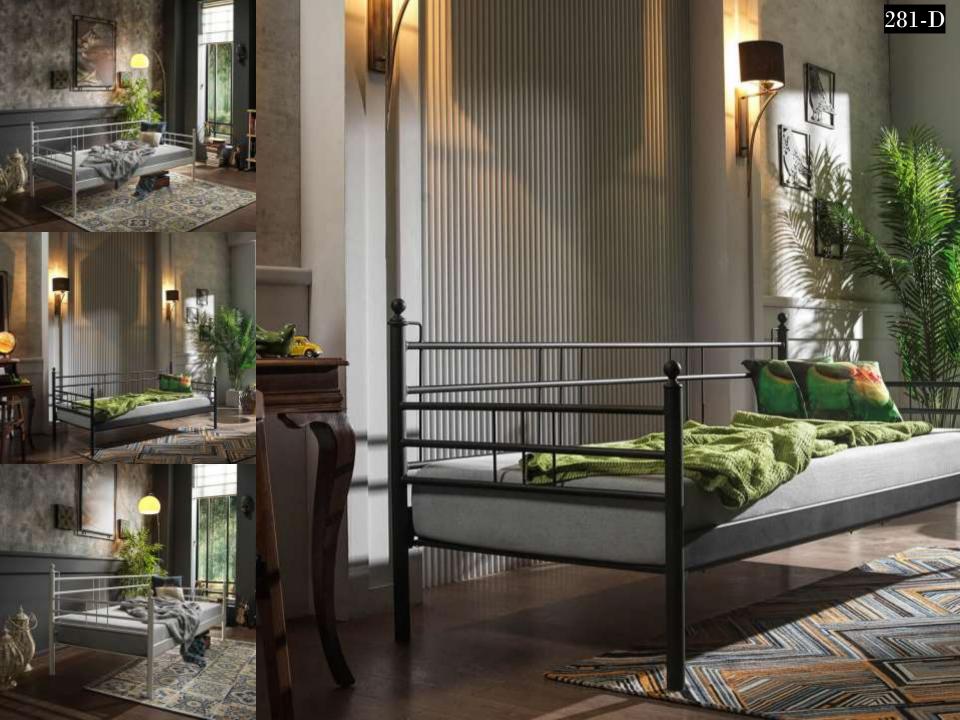

## **METAL DAYBEDS WITH WOODEN SLATS**

Most frequent complains about metal bedsteads-sofa daybed-bunk etc. are squeaking and squeaking noise by the time. Screw link system or slide connection system are used mostly for this products. After some time there may be squeaking and noise issues occur with a affect of movement. As is not screw or slide linking system on Unimet products, 'tapered passing system' is used. This is a system that widing from bottom to the up and tapered top lock connection on top. As it makes it so easy product assembly, and the link between pieces of furniture is becoming more stronger at the same time. All these, eliminate squeaking and noises issues easily. Main lifter sheets are twisted side sheet's traverses.

### METAL DAYBEDS WITH PROFILE SLATS

Most frequent complains about metal bedsteads-sofa daybed-bunk etc. are squeaking and squeaking noise by the time. Screw link system or slide connection system are used mostly for this products. After some time there may be squeaking and noise issues occur with a affect of movement. As is not screw or slide linking system on Unimet products, 'tapered passing system' is used. This is a system that widing from bottom to the up and tapered top lock connection on top. As it makes it so easy product assembly, and the link between pieces of furniture is becoming more stronger at the same time. All these, eliminate squeaking and noises issues easily. Main lifter sheets are twisted side sheet's traverses.