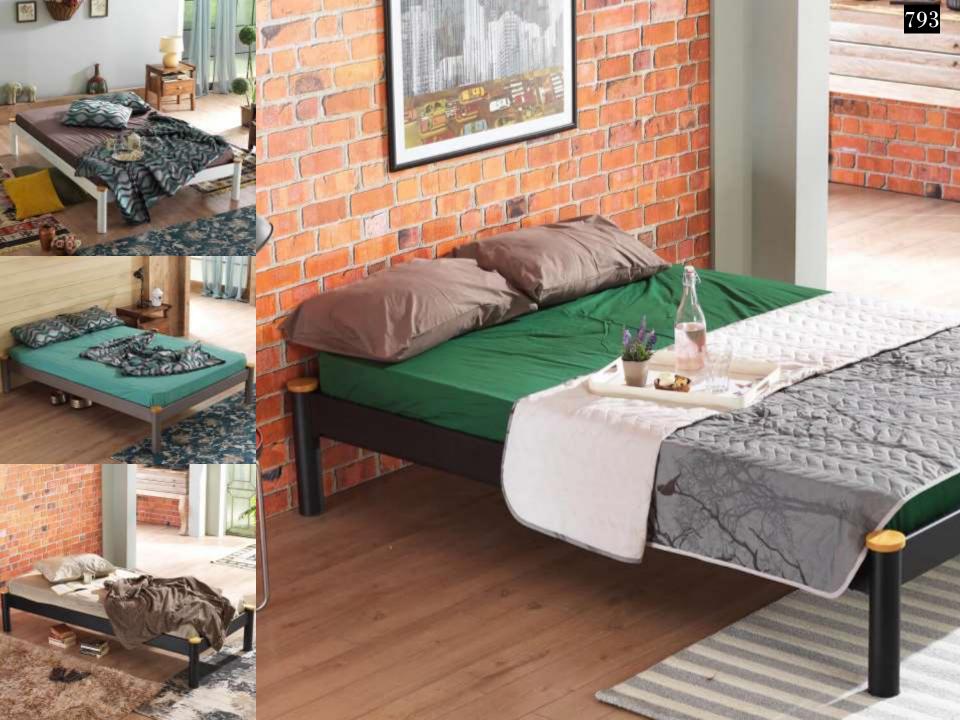

### METAL DAYBEDS WITH PROFILE SLATS

Most frequent complains about metal bedsteads-sofa daybed-bunk etc. are squeaking and squeaking noise by the time. Screw link system or slide connection system are used mostly for this products. After some time there may be squeaking and noise issues occur with a affect of movement. As is not screw or slide linking system on Unimet products, 'tapered passing system' is used. This is a system that widing from bottom to the up and tapered top lock connection on top. As it makes it so easy product assembly, and the link between pieces of furniture is becoming more stronger at the same time. All these, eliminate squeaking and noises issues easily. Main lifter sheets are twisted side sheet's traverses.