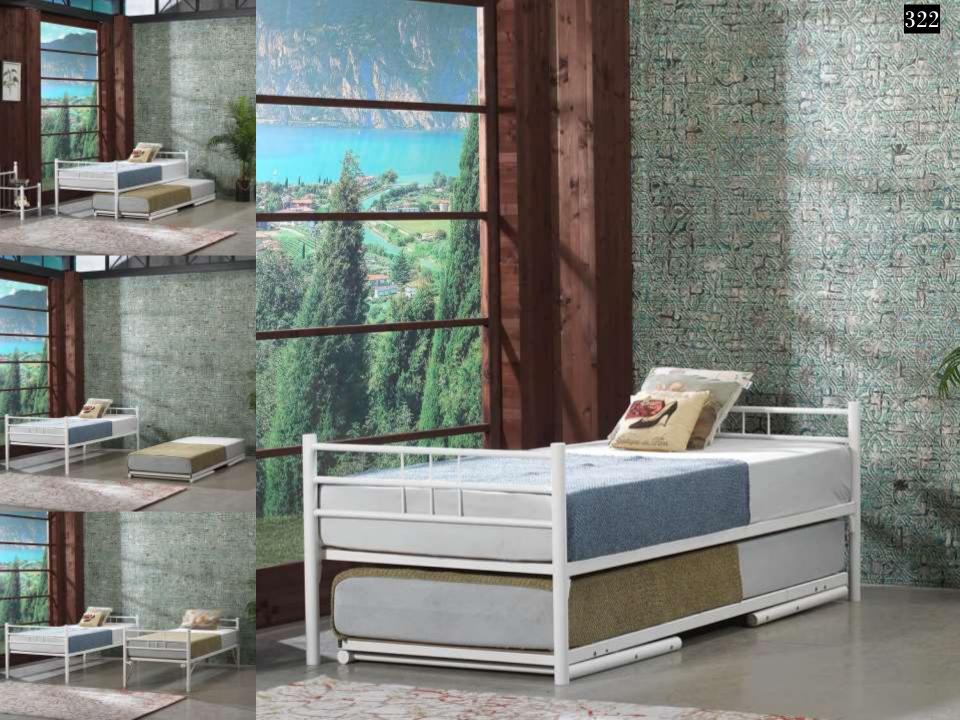

### METAL TRUNDLE DAYBEDS WITH PROFILE SLATS

Most frequent complains about metal bedsteads-sofa daybed-bunk etc. are squeaking and squeaking noise by the time. Screw link system or slide connection system are used mostly for this products. After some time there may be squeaking and noise issues occur with a affect of movement. As is not screw or slide linking system on Unimet products, 'tapered passing system' is used. This is a system that widing from bottom to the up and tapered top lock connection on top. As it makes it so easy product assembly, and the link between pieces of furniture is becoming more stronger at the same time. All these, eliminate squeaking and noises issues easily. Main lifter sheets are twisted side sheet's traverses.