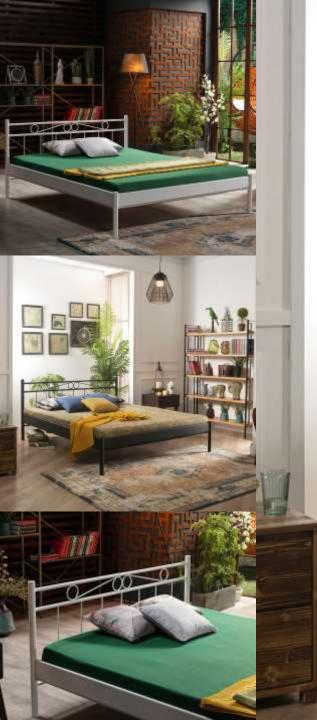

#### METAL BED FRAMES WITH WOODEN SLATS

Most frequent complains about metal bedsteads-sofa daybed-bunk etc. are squeaking and squeaking noise by the time. Screw link system or slide connection system are used mostly for this products. After some time there may be squeaking and noise issues occur with a affect of movement. As is not screw or slide linking system on Unimet products, 'tapered passing system' is used. This is a system that widing from bottom to the up and tapered top lock connection on top. As it makes it so easy product assembly, and the link between pieces of furniture is becoming more stronger at the same time. All these, eliminate squeaking and noises issues easily. Main lifter sheets are twisted side sheet's traverses.