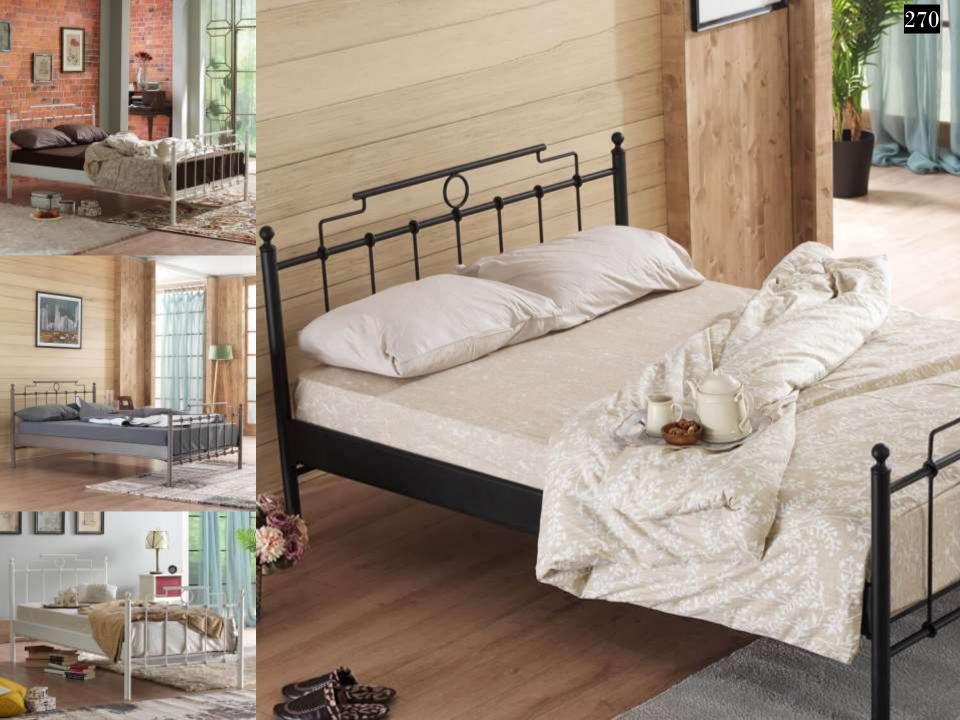

#### METAL BED FRAMES WITH WOODEN SLATS

Most frequent complains about metal bedsteads-sofa daybed-bunk etc. are squeaking and squeaking noise by the time. Screw link system or slide connection system are used mostly for this products. After some time there may be squeaking and noise issues occur with a affect of movement. As is not screw or slide linking system on Unimet products, 'tapered passing system' is used. This is a system that widing from bottom to the up and tapered top lock connection on top. As it makes it so easy product assembly, and the link between pieces of furniture is becoming more stronger at the same time. All these, eliminate squeaking and noises issues easily. Main lifter sheets are twisted side sheet's traverses.