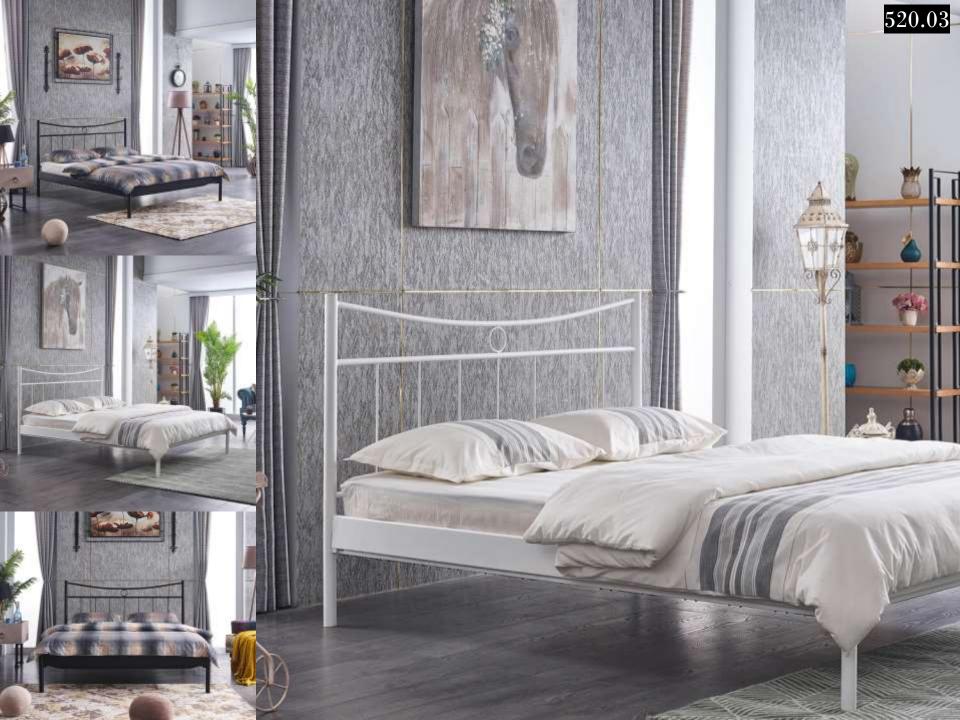

# **METAL BED FRAMES WITH PROFILE SLATS**

Most frequent complains about metal bedsteads-sofa daybed-bunk etc. are squeaking and squeaking noise by the time. Screw link system or slide connection system are used mostly for this products. After some time there may be squeaking and noise issues occur with a affect of movement. As is not screw or slide linking system on Unimet products, 'tapered passing system' is used. This is a system that widing from bottom to the up and tapered top lock connection on top. As it makes it so easy product assembly, and the link between pieces of furniture is becoming more stronger at the same time. All these, eliminate squeaking and noises issues easily. Main lifter sheets are twisted side sheet's traverses.