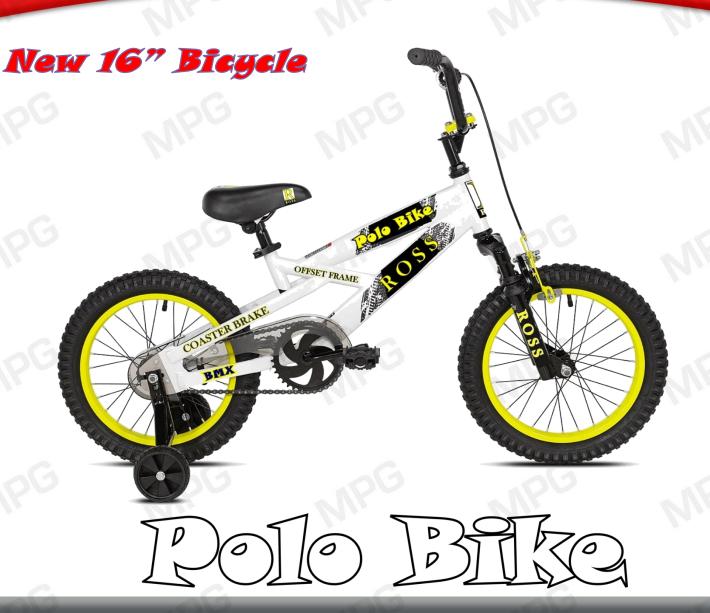

#### New 16" Bicgcle

#### Facidoring

- Fully Welded Frame
- Gussetted Fork
- Full Ball Bearing Construction
- CPSC Coaster Brake
- Hockey Style Chain Cover
- Padded Seat
- Backpack
- Streamers
- Frame Pad set
- 16" X 2.125" Pneumatic Tires
- Q/R Seat Binder
- Training Wheels

Rolo Billo