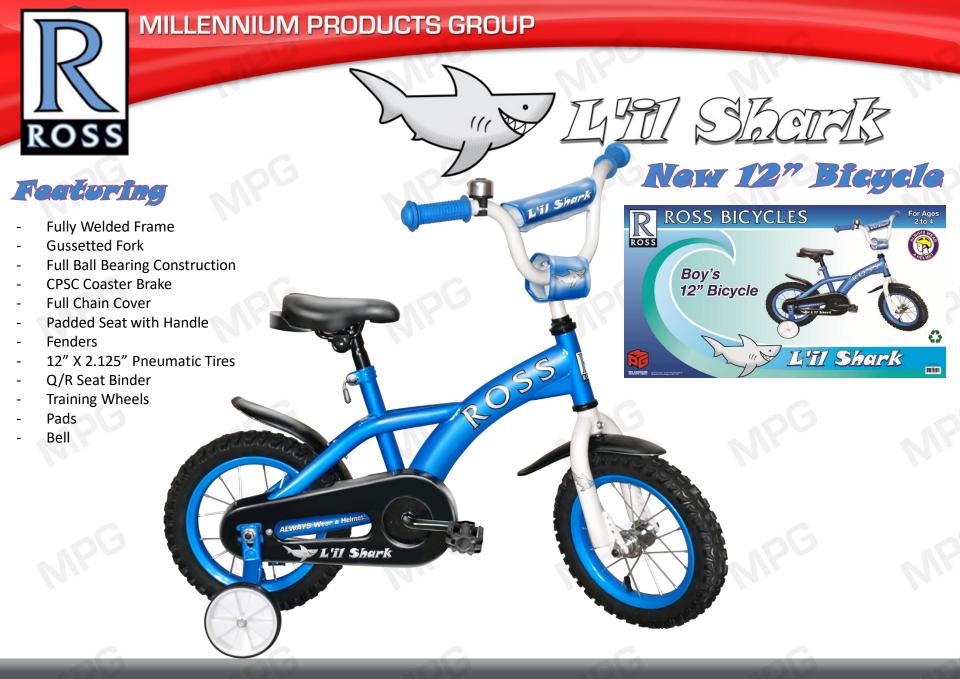

#### IF GOT GOTTING

- **Fully Welded Frame**
- **Gussetted Fork**
- **Full Ball Bearing Construction**
- **CPSC Coaster Brake**
- **Full Chain Cover**
- Padded Seat with Handle
- **Fenders**
- 12" X 2.125" Pneumatic Tires
- Q/R Seat Binder
- **Training Wheels**
- Pads
- Bell

#### Featuring

- Fully Welded Frame
- Gussetted Fork
- Full Ball Bearing Construction
- CPSC Coaster Brake
- Full Chain Cover
- Padded Seat
- Fenders
- Front Hand Brake
- 16" X 2.125" Pneumatic Tires
- Q/R Seat Binder
- Training Wheels