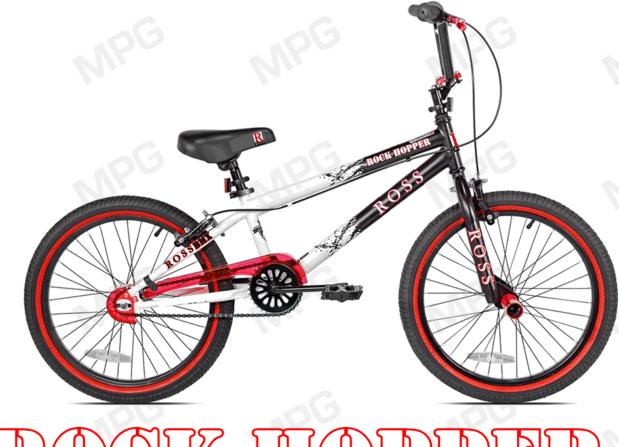

#### NITO 20" BICYCIUT

- Fully Welded Oversized Frame
- Gussetted Fork
- Full Ball Bearing Construction
- Freewheel
- Number Plate
- Dual Hand Brakes
- Front Pegs
- Hockey Style Chain Cover
- Padded Seat
- Kickstand
- Full Reflectors
- 20" X 2.125" Pneumatic Tires
- Q/R Seat Binder

## ROCK HOPPER