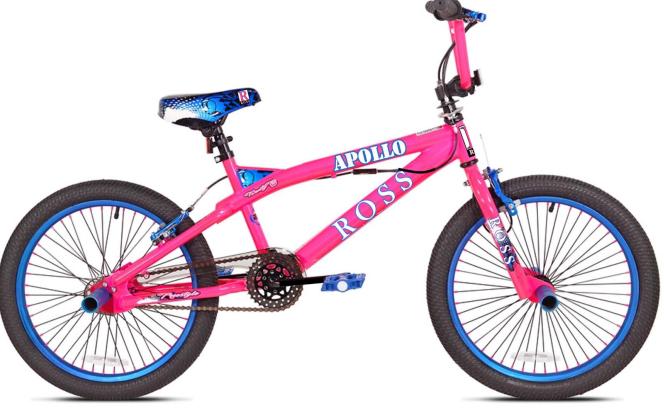

#### NITO 20" BICYCIUT

- Fully Welded Oversized Frame
- Gussetted Fork
- Full Ball Bearing Construction
- Freewheel
- Number Plate
- Dual Hand Brakes
- Front Pegs
- Hockey Style Chain Cover
- Padded Seat
- Kickstand
- Full Reflectors
- 20" X 2.125" Pneumatic Tires
- Q/R Seat Binder