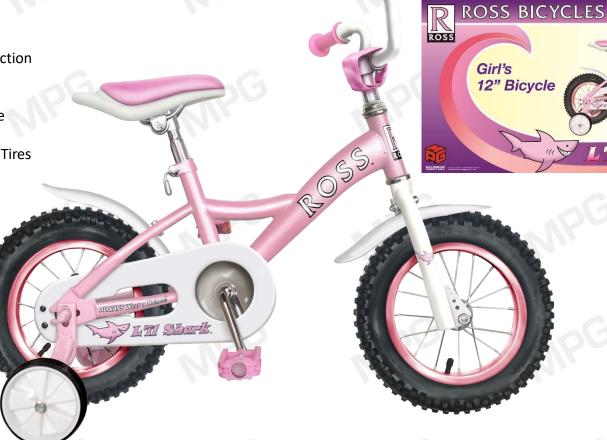

#### Featuring

- Fully Welded Frame
- Gussetted Fork
- Full Ball Bearing Construction
- CPSC Coaster Brake
- Full Chain Cover
- Padded Seat
- Fenders
- Front Hand Brake
- 16" X 2.125" Pneumatic Tires
- Q/R Seat Binder
- Training Wheels