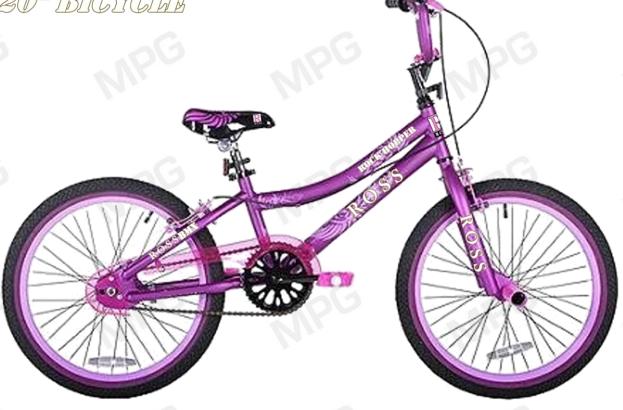

## ROCK HOPPER

## ROSS

#### MILLENNIUM PRODUCTS GROUP

NIEW 20" BICYCIUE

- Fully Welded Oversized Frame
- Gussetted Fork
- Full Ball Bearing Construction
- Freewheel
- Number Plate
- Dual Hand Brakes
- Front Pegs
- Hockey Style Chain Cover
- Padded Seat
- Kickstand
- Full Reflectors
- 20" X 2.125" Pneumatic Tires
- Q/R Seat Binder