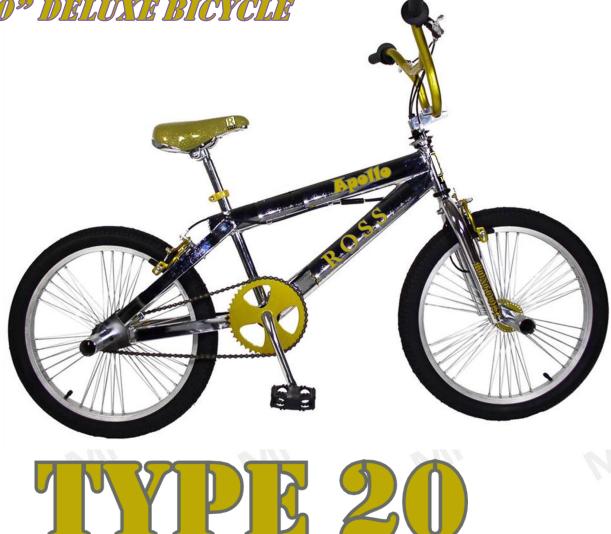

#### **NEW 20" DELUXE BICYCLE**

#### Featuring

- Fully Welded Oversized Frame
- **Gussetted Fork**
- **Full Ball Bearing Construction**
- Freewheel
- Detangler
- **Dual Hand Brakes**
- Hockey Style Chain Cover (not shown)
- Padded Seat
- Front and Rear Pegs
- 48 Spoked Wheels
- **Full Reflectors**
- 20" X 2.125" Pneumatic Tires
- Q/R Seat Binder
- **Training Wheels**

NEW 20" DELUXE BICYCLE

TYPE 20