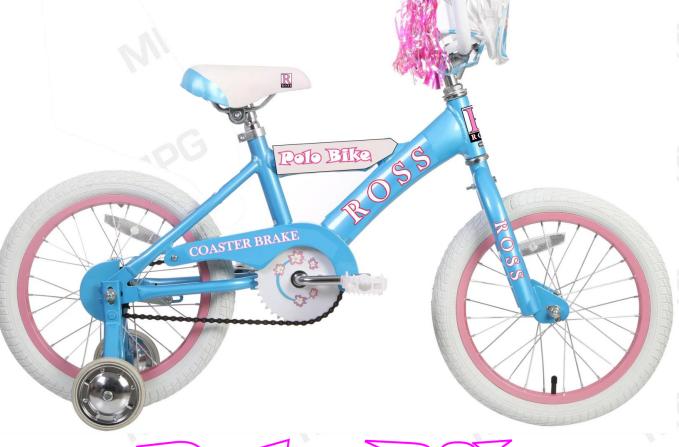

#### Featuring

- Fully Welded Frame
- Gussetted Fork
- Full Ball Bearing Construction
- CPSC Coaster Brake
- Full Chain Cover
- Padded Seat
- Fenders
- Front Hand Brake
- 16" X 2.125" Pneumatic Tires
- Q/R Seat Binder
- Training Wheels

Rolo Billo