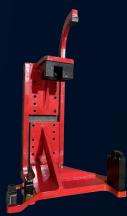

#### Robot Tooling Design and Manufacturing Projects Leak Detection - 3D Design

Designed and machined to precisely identify leakages in the component. It is composed of high quality rubber seals and interlocking mechanisms to hold component properly in place for inspection and monitoring of system that contains liquids, gases, or other substances to ensure that the contained materials do not escape, leak, or otherwise leave the system.