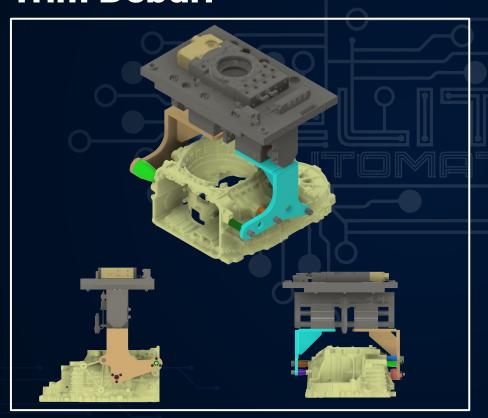

#### Robot Tooling Design and Manufacturing Projects Trim Deburr

Designed to grip component for deburring process.

This End-Of-Arm-Tooling is equipped with gripper fingers precisely machined to hold and restrict degree of freedom of component.