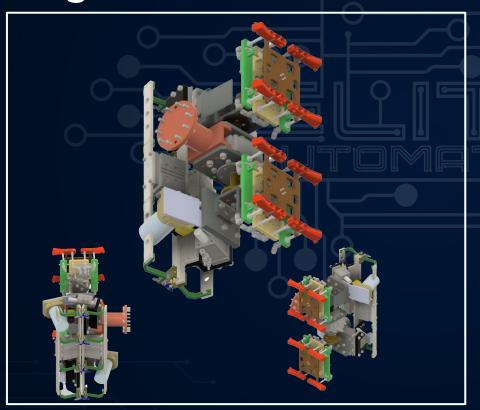

#### Robot Tooling Design and Manufacturing Projects Kregs Tool

Designed and machined for pick and place solution.

This End-Of-Arm-Tooling is equipped with vision camera and sensors for precise placement of product.