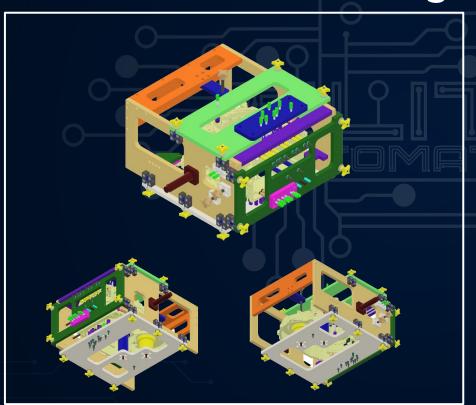

#### Robot Tooling Design and Manufacturing Projects Leak Detection - 3D Design

Designed and machined to precisely identify leakages in the component. It is composed of high quality rubber seals and interlocking mechanisms to hold component properly in place for inspection and monitoring of system that contains liquids, gases, or other substances to ensure that the contained materials do not escape, leak, or otherwise leave the system.