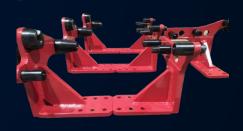

#### Robot Tooling Design and Manufacturing Projects DC Gripper 2

Designed to extract die cast component from die cast mold.

This End-Of-Arm-Tooling is equipped with gripper fingers precisely machined to grip and restrict degree of freedom to lock in component.