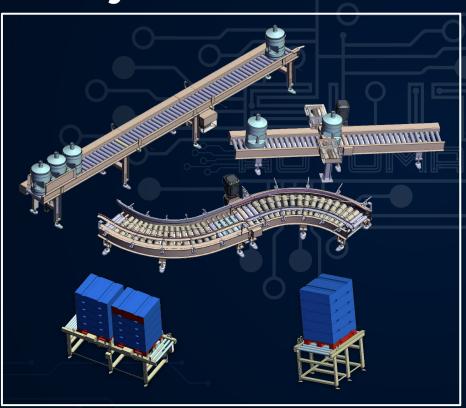

#### Robot Tooling Design and Manufacturing Projects Conveyors

It is used as a standard piece of handling equipment to move goods, products, raw goods, and other materials from one location to another, usually in the same area or building.

Designed and precisely selected according to your product needs ranging from speed, width, length and curves to increase efficiency in production.