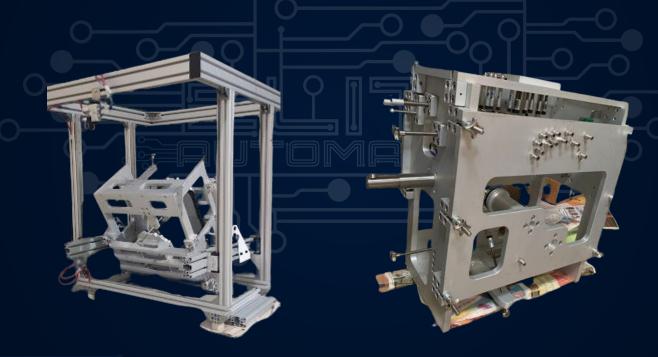

#### Robot Tooling Design and Manufacturing Projects Conveyors

It is used as a standard piece of handling equipment to move goods, products, raw goods, and other materials from one location to another, usually in the same area or building.

Designed and precisely selected according to your product needs ranging from speed, width, length and curves to increase efficiency in production.