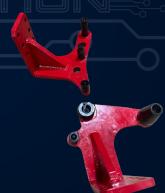

#### Robot Tooling Design and Manufacturing Projects DC Gripper 1

Designed to extract die cast component from die cast mold.

This End-Of-Arm-Tooling is equipped with gripper fingers precisely machined to grip and restrict degree of freedom to lock in component.