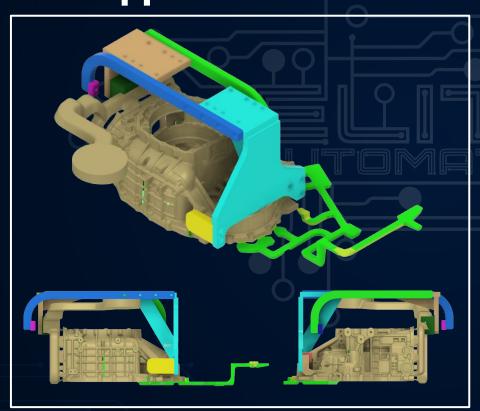

#### Robot Tooling Design and Manufacturing Projects Kregs Tool

Designed and machined for pick and place solution.

This End-Of-Arm-Tooling is equipped with vision camera and sensors for precise placement of product.