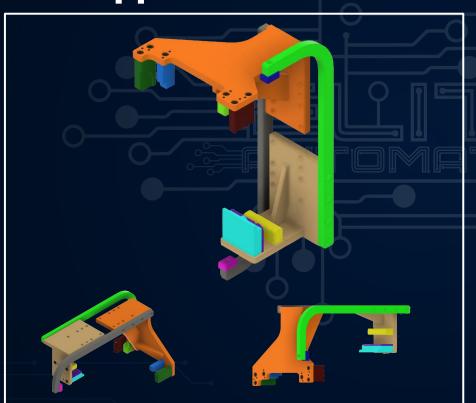

#### Robot Tooling Design and Manufacturing Projects DC Gripper 1

Designed to extract die cast component from die cast mold.

This End-Of-Arm-Tooling is equipped with gripper fingers precisely machined to grip and restrict degree of freedom to lock in component.

#### Robot Tooling Design and Manufacturing Projects DC Gripper 2

Designed to extract die cast component from die cast mold.

This End-Of-Arm-Tooling is equipped with gripper fingers precisely machined to grip and restrict degree of freedom to lock in component.