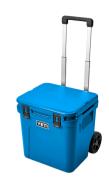

| 1  | Yeti Roadie 48, wheeled cooler                                            | \$<br>400.00   |
|----|---------------------------------------------------------------------------|----------------|
| 2  | Blackstone - Large 36"                                                    | \$<br>479.00   |
| 3  | Solo Stove Bonfire Backyard Bundle                                        | \$<br>479.99   |
| 4  | Blackstone - Tailgate 22"                                                 | \$<br>199.00   |
| 5  | RTIC 45qt Ultra-Tough Cooler                                              | \$<br>219.99   |
| 6  | CoolCabana 5 Large Beach Cabana                                           | \$<br>249.00   |
| 7  | Butcher Shoppe \$500 Gift Card                                            | \$<br>500.00   |
| 8  | Costa Del Mar Sunglasses                                                  | \$<br>250.00   |
| 9  | Ooni Karu 12 Multi-Fuel Pizza Oven                                        | \$<br>299.00   |
| 10 | Yeti Hopper- Large soft sided cooler bag                                  | \$<br>350.00   |
| 11 | Pit Boss 1000D3                                                           | \$<br>499.00   |
| 12 | Yeti Roadie 32, wheeled cooler                                            | \$<br>350.00   |
| 13 | RTIC soft side cooler & tumblers                                          | \$<br>140.00   |
| 14 | Butcher Shoppe \$500 Gift Card                                            | \$<br>500.00   |
| 15 | Shibumi Shade Mini                                                        | \$<br>190.00   |
| 16 | Weber 22" Original Charcoal Kettle Premium Black, cover, & charcoal       | \$<br>289.97   |
| 17 | Two (2) GCI Waterside Big Surf with Sunshade Beach Chairs & Stanley 2 gal | \$<br>195.00   |
| 18 | Traeger Pro Series 34 Wood Pellet Grill - Cover, & charcoal               | \$<br>819.93   |
| 19 | Two (2) GCI Waterside Backpack Beach Chairs and Solo Stove Mesa           | \$<br>200.00   |
| 20 | Weber 22" Performer Charcoal Kettle Grill including side-table and cart,  | \$<br>349.00   |
| 21 | Butcher Shoppe \$500 Gift Card                                            | \$<br>500.00   |
| 22 | TurtleBox Speaker                                                         | \$<br>399.00   |
| 23 | Bayou Classic Stainless Steel Deep Fryer (4 gallon, 2-basket) & 20 lb     | \$<br>579.97   |
| 24 | Large backpack Mule pro & Two (2) Yeti insulated bottles                  | \$<br>220.00   |
|    | Big Green EGG (18.25" Large), EGG nest, convEGGtor, Grid Gripper, Ash     |                |
| 25 | Tool, SpeediLight Charcoal Starters, and Charcoal                         | \$<br>1.545.00 |