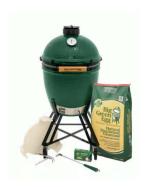

| 1  | Yeti Roadie 48, wheeled cooler                                            | \$<br>400.00   |
|----|---------------------------------------------------------------------------|----------------|
| 2  | Blackstone - Large 36"                                                    | \$<br>479.00   |
| 3  | Solo Stove Bonfire Backyard Bundle                                        | \$<br>479.99   |
| 4  | Blackstone - Tailgate 22"                                                 | \$<br>199.00   |
| 5  | RTIC 45qt Ultra-Tough Cooler                                              | \$<br>219.99   |
| 6  | CoolCabana 5 Large Beach Cabana                                           | \$<br>249.00   |
| 7  | Butcher Shoppe \$500 Gift Card                                            | \$<br>500.00   |
| 8  | Costa Del Mar Sunglasses                                                  | \$<br>250.00   |
| 9  | Ooni Karu 12 Multi-Fuel Pizza Oven                                        | \$<br>299.00   |
| 10 | Yeti Hopper- Large soft sided cooler bag                                  | \$<br>350.00   |
| 11 | Pit Boss 1000D3                                                           | \$<br>499.00   |
| 12 | Yeti Roadie 32, wheeled cooler                                            | \$<br>350.00   |
| 13 | RTIC soft side cooler & tumblers                                          | \$<br>140.00   |
| 14 | Butcher Shoppe \$500 Gift Card                                            | \$<br>500.00   |
| 15 | Shibumi Shade Mini                                                        | \$<br>190.00   |
| 16 | Weber 22" Original Charcoal Kettle Premium Black, cover, & charcoal       | \$<br>289.97   |
| 17 | Two (2) GCI Waterside Big Surf with Sunshade Beach Chairs & Stanley 2 gal | \$<br>195.00   |
| 18 | Traeger Pro Series 34 Wood Pellet Grill - Cover, & charcoal               | \$<br>819.93   |
| 19 | Two (2) GCI Waterside Backpack Beach Chairs and Solo Stove Mesa           | \$<br>200.00   |
| 20 | Weber 22" Performer Charcoal Kettle Grill including side-table and cart,  | \$<br>349.00   |
| 21 | Butcher Shoppe \$500 Gift Card                                            | \$<br>500.00   |
| 22 | TurtleBox Speaker                                                         | \$<br>399.00   |
| 23 | Bayou Classic Stainless Steel Deep Fryer (4 gallon, 2-basket) & 20 lb     | \$<br>579.97   |
| 24 | Large backpack Mule pro & Two (2) Yeti insulated bottles                  | \$<br>220.00   |
|    | Big Green EGG (18.25" Large), EGG nest, convEGGtor, Grid Gripper, Ash     |                |
| 25 | Tool, SpeediLight Charcoal Starters, and Charcoal                         | \$<br>1.545.00 |