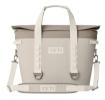

| 1  | Yeti Roadie 48, wheeled cooler                                            | \$<br>400.00   |
|----|---------------------------------------------------------------------------|----------------|
| 2  | Blackstone - Large 36"                                                    | \$<br>479.00   |
| 3  | Solo Stove Bonfire Backyard Bundle                                        | \$<br>479.99   |
| 4  | Blackstone - Tailgate 22"                                                 | \$<br>199.00   |
| 5  | RTIC 45qt Ultra-Tough Cooler                                              | \$<br>219.99   |
| 6  | CoolCabana 5 Large Beach Cabana                                           | \$<br>249.00   |
| 7  | Butcher Shoppe \$500 Gift Card                                            | \$<br>500.00   |
| 8  | Costa Del Mar Sunglasses                                                  | \$<br>250.00   |
| 9  | Ooni Karu 12 Multi-Fuel Pizza Oven                                        | \$<br>299.00   |
| 10 | Yeti Hopper- Large soft sided cooler bag                                  | \$<br>350.00   |
| 11 | Pit Boss 1000D3                                                           | \$<br>499.00   |
| 12 | Yeti Roadie 32, wheeled cooler                                            | \$<br>350.00   |
| 13 | RTIC soft side cooler & tumblers                                          | \$<br>140.00   |
| 14 | Butcher Shoppe \$500 Gift Card                                            | \$<br>500.00   |
| 15 | Shibumi Shade Mini                                                        | \$<br>190.00   |
| 16 | Weber 22" Original Charcoal Kettle Premium Black, cover, & charcoal       | \$<br>289.97   |
| 17 | Two (2) GCI Waterside Big Surf with Sunshade Beach Chairs & Stanley 2 gal | \$<br>195.00   |
| 18 | Traeger Pro Series 34 Wood Pellet Grill - Cover, & charcoal               | \$<br>819.93   |
| 19 | Two (2) GCI Waterside Backpack Beach Chairs and Solo Stove Mesa           | \$<br>200.00   |
| 20 | Weber 22" Performer Charcoal Kettle Grill including side-table and cart,  | \$<br>349.00   |
| 21 | Butcher Shoppe \$500 Gift Card                                            | \$<br>500.00   |
| 22 | TurtleBox Speaker                                                         | \$<br>399.00   |
| 23 | Bayou Classic Stainless Steel Deep Fryer (4 gallon, 2-basket) & 20 lb     | \$<br>579.97   |
| 24 | Large backpack Mule pro & Two (2) Yeti insulated bottles                  | \$<br>220.00   |
|    | Big Green EGG (18.25" Large), EGG nest, convEGGtor, Grid Gripper, Ash     |                |
| 25 | Tool, SpeediLight Charcoal Starters, and Charcoal                         | \$<br>1.545.00 |