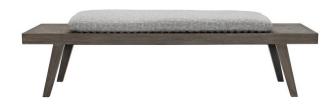

## Madura Outdoor Bench

#### Item

O9490FP, O9490O

#### **Pieces Shown**

O9490FP Madura Fabric Pad O9490O Madura Bench

#### **Dimensions**

W: 66 in D: 22 in H: 15 in

W: 167.64 cm D: 55.88 cm H: 38.1 cm

## **Finishes**

Wood: Smoked Truffle Outdoor

#### **Features**

- Bench is solid carbonized teak in Smoked Truffle finish
- Slatted top
- Fabric pad is removable and covered in outdoor performance fabric
- Exteriors grade wood & materials
- Protective cover available for an additional charge
- Specifications subject to change without notice