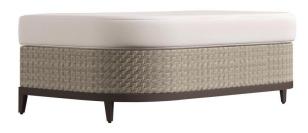

# Captiva Outdoor Ottoman

# ltem

OP1101

# Dimensions

| W: 33 in    | D: 23 in   | H: 17 in    |    |
|-------------|------------|-------------|----|
| W: 83.82 cm | n D: 58.42 | cm H: 43.18 | cm |

# Finishes

Metal: Graphite

#### Fabrics

Body: 6048-000

#### Features

- Herringbone weave All-Weather Wicker in Pewter Grey finish
- Aluminum base in Graphite finish
- Exteriors Plush cushion with deluxe faux down topper
- Outdoor performance fabric
- Exteriors grade materials
- Protective cover available for an additional charge
- Adjustable glides
- Specifications subject to change without notice