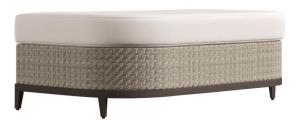

## Captiva Outdoor Ottoman

#### Item

OP1100

#### **Dimensions**

W: 40 in D: 28 in H: 18 in W: 101.6 cm D: 71.12 cm H: 45.72 cm

## **Finishes**

Metal: Graphite

## **Fabrics**

Body: 6048-000

#### **Features**

- Herringbone weave All-Weather Wicker in Pewter Grey finish
- Aluminum base in Graphite finish
- Exteriors Plush cushion with deluxe faux down topper
- Outdoor performance fabric
- Exteriors grade materials
- Protective cover available for an additional charge
- Adjustable glides
- Specifications subject to change without notice