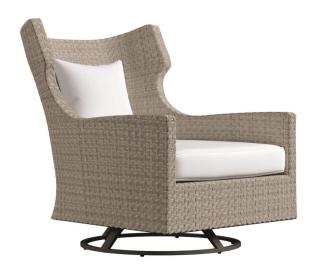

## Captiva Outdoor Swivel Chair

#### **Features**

- Powder-coated aluminum frame covered in herringbone weave All-Weather Wicker in Pewter Grey finish
- Aluminum swivel base in Graphite finish
- Exteriors Plush cushion with deluxe faux down topper
- Knife-edge fiber back pillow
- Outdoor performance fabric
- Exteriors grade materials
- Protective cover available for an additional charge
- Adjustable glides
- Accent throw pillow available at an additional charge
- Recommended throw pillow size is 21"x21"
- Specifications subject to change without notice