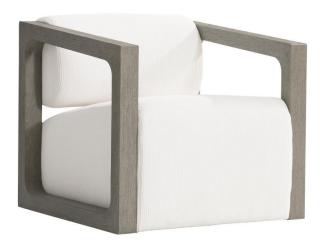

# Leilani Outdoor Swivel Chair

#### Item

O4318S

#### **Dimensions**

W: 28.5 in D: 30 in H: 28.5 in
W: 72.39 cm D: 76.2 cm H: 72.39 cm
SD: 23.5 in SH: 17 in AH: 25 in

SD:  $59.69 \ \text{cm}$  SH:  $43.18 \ \text{cm}$  AH:  $63.5 \ \text{cm}$ 

BA: 24 in BA: 60.96 cm

## **Finishes**

Wood: Weathered Teak

## **Fabrics**

Body: 6086-000

### **Features**

- Teak frame in Weathered Teak finish only
- Hidden swivel base
- Tight seat and back
- Outdoor performance fabric
- Exteriors grade wood & materials
- Protective cover available for an additional charge
- Specifications subject to change without notice