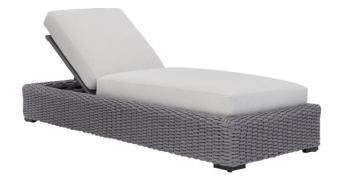

## Capri Outdoor Chaise

### ltem

O1019

#### Dimensions

W: 31 in D: 82 in H: 13.75 in W: 78.74 cm D: 208.28 cm H: 34.92 cm

#### Finishes

Metal: Raven

#### Fabrics

Body: 6048-000

#### Features

- Powder-coated aluminum base wrapped in woven rope in Grey Mist finish
- Aluminum feet in Raven finish
- Removable cushions
- Outdoor performance fabric
- Exterior grade materials
- Protective cover available for an additional charge
- Specifications subject to change without notice