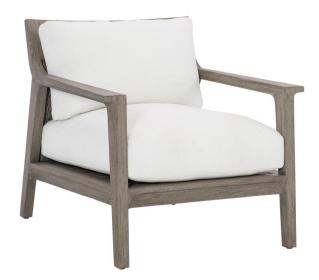

# Ibiza Outdoor Chair

#### Item

O1022

#### **Dimensions**

W: 31.61 in D: 36.54 in H: 31.46 in W: 80.29 cm D: 92.81 cm H: 79.91 cm SD: 21 in SH: 17.5 in AH: 24 in

SD: 53.34 cm SH: 44.45 cm AH: 60.96 cm

BA: 25 in BA: 63.5 cm

## **Finishes**

Wood: Weathered Teak

#### **Features**

- Teak frame in Weathered Teak finish
- Back insert is twisted abaca All-Weather Wicker in Pebble finish
- Exteriors Plush seat cushion
- Box-edge, loose fiber back pillow
- Outdoor performance fabric
- Exteriors grade wood & materials
- Protective cover available for an additional charge
- Specifications subject to change without notice