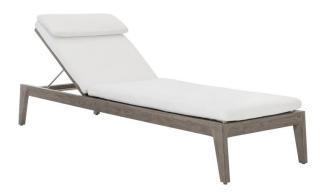

## Item

O1029

#### **Dimensions**

W: 30 in D: 83.9 in H: 12.76 in W: 76.2 cm D: 213.11 cm H: 32.41 cm

## **Finishes**

Wood: Weathered Teak

## **Fabrics**

Body: 6063-000

#### **Features**

- Teak frame in Weathered Teak finish
- Back insert is twisted abaca All-Weather Wicker in Pebble finish
- Cushions are high-resiliency foam with fiber wrap
- Optional accent pillows available
- Reclines 180 degrees
- Exteriors grade wood & materials
- Protective cover available for an additional charge
- Specifications subject to change without notice