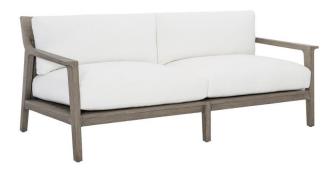

# Ibiza Outdoor Sofa

### Item

O1027A

#### **Dimensions**

W: 78.58 in D: 36.54 in H: 31.46 in W: 199.59 cm D: 92.81 cm H: 79.91 cm SD: 21 in SH: 17.5 in AH: 24 in

SD: 53.34 cm SH: 44.45 cm AH: 60.96 cm

BA: 25 in BA: 63.5 cm

### **Finishes**

Wood: Weathered Teak

### **Fabrics**

Body: 6045-010