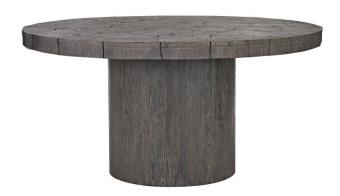

## Madura Outdoor Dining Table

#### **Pieces Shown**

X02272 Madura Dining Table Top X02273 Madura Dining Table Base

#### **Dimensions**

W: 60 in D: 60 in H: 30 in

W: 152.4 cm D: 152.4 cm H: 76.2 cm

### **Finishes**

Wood: Smoked Truffle Outdoor

#### **Features**

- Top of sliced, carbonized teak in Smoked Truffle finish
- Base of carbonized teak in Smoked Truffle finish
- Powder-coated stainless steel metal supports
- Galvanized adjustable glides
- Protective cover available for an additional charge
- Specifications subject to change without notice