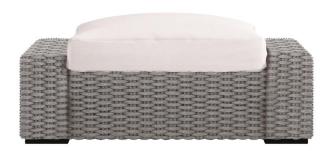

#### Item

OP1011

#### **Dimensions**

W: 41 in D: 29 in H: 17 in

W: 104.14 cm D: 73.66 cm H: 43.18 cm

#### **Finishes**

Metal: Raven

### **Fabrics**

Body: 6048-000

#### **Features**

- Woven rope in Grey Mist finish
- Aluminum feet in Raven finish
- Exteriors Plush cushions with deluxe faux down topper
- Outdoor performance fabric
- Exteriors grade materials
- Adjustable glides
- Protective cover available for an additional charge
- Specifications subject to change without notice