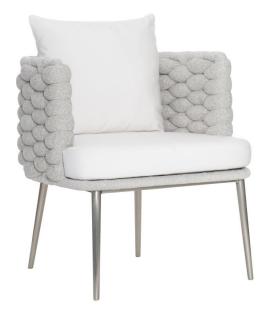

## Santa Cruz Outdoor Arm Chair

#### ltem

X02545Q

### Dimensions

| W: 26.25 in  | D: 28 in   | H: 30 i | n           |
|--------------|------------|---------|-------------|
| W: 66.67 cm  | D: 71.12 c | m H:    | 76.2 cm     |
| SD: 18.2 in  | SH: 18 in  | AH: 3   | 30 in       |
| SD: 46.23 cm | SH: 45.72  | 2 cm A  | AH: 76.2 cm |

#### Finishes

Metal: Silver Mist

#### Features

- "Sock" upholstery material in Nordic Grey
- Upholstered reticulated foam seat cushion and back
  pillow
- Silver Mist powder-coated finish on stainless steel frame
- Adjustable glides
- Protective cover available for an additional charge
- Specifications subject to change without notice