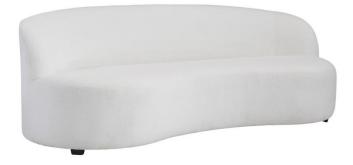

# Mulia Outdoor Sofa

### ltem

O1567

# Dimensions

W: 89 in D: 41.5 in H: 32 in W: 226.06 cm D: 105.41 cm H: 81.28 cm SD: 22.5 in SH: 17 in AH: 28 in SD: 57.15 cm SH: 43.18 cm AH: 71.12 cm BA: 76 in BA: 193.04 cm

# Fabrics

Body: 6063-000

### Features

- Wood frame with tight seat & back
- High-resiliency foam with water resistant tick in cushions
- Outdoor performance fabric
- Exterior grade wood & materials
- Protective cover available for an additional charge
- Accent throw pillows available at an additional charge
- Recommended throw pillow size & quantity is (2) 20"x20"
- Specifications subject to change without notice