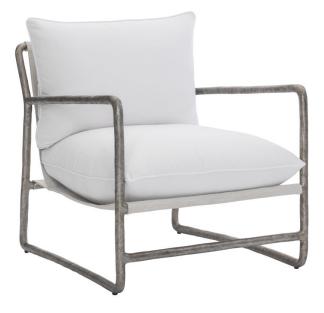

## Sorrento Outdoor Chair

#### **Dimensions**

W: 27 in D: 32 in H: 32 in

W: 68.58 cm D: 81.28 cm H: 81.28 cm

SD: 23 in SH: 23.5 in AH: 23.5 in

SD: 58.42 cm SH: 59.69 cm AH: 59.69 cm

BA: 25 in BA: 63.5 cm

#### **Features**

- Textured cast aluminum frame in clear powder-coat finish
- Webbed Sunbrella sling seat & back in Seagrass finish
- Exteriors Plush seat cushion
- Loose, knife-edge, fiber back pillow with welt
- Outdoor performance fabric
- Exterior grade materials
- Protective cover available for an additional charge
- Specifications subject to change without notice