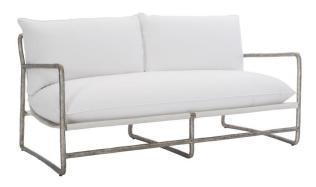

# Sorrento Outdoor Sofa

## Item

O2407

#### **Dimensions**

W: 63 in D: 32 in H: 32 in
W: 160.02 cm D: 81.28 cm H: 81.28 cm
SD: 23 in SH: 23.5 in AH: 23.5 in
SD: 58.42 cm SH: 59.69 cm AH: 59.69 cm

## **Features**

- Textured cast aluminum frame in clear powder-coat finish
- Webbed Sunbrella sling seat & back in Seagrass finish
- Exteriors Plush bench seat cushion
- Loose, knife-edge, fiber back pillows with welt
- Outdoor performance fabric
- Exterior grade materials
- Protective cover available for an additional charge
- Specifications subject to change without notice