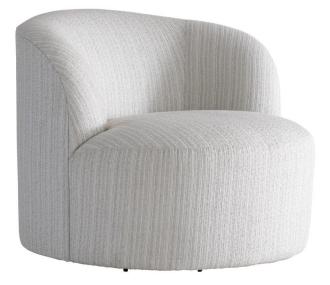

# Mulia Outdoor Swivel Chair

# Dimensions

| W: 34 in     | D: 37.5 in             | H: 32 | in         |      |
|--------------|------------------------|-------|------------|------|
| W: 86.36 cm  | D: 95.25               | cm ⊦  | H: 81.28 c | m    |
| SD: 24.5 in  | SH: 17 in              | AH:   | : 28 in    |      |
| SD: 62.23 cn | n SH: 43. <sup>4</sup> | 18 cm | AH: 71.1   | 2 cm |

### Fabrics

Body: 6063-000

# Features

- Wood frame with tight seat & back
- Hidden aluminum swivel base in grey finish
- High-resiliency foam with water resistant tick in cushions
- Outdoor performance fabric
- Exterior grade wood & materials
- Protective cover available for an additional charge
- Specifications subject to change without notice