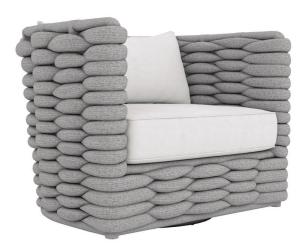

# Wailea Outdoor Swivel Chair

### **Finishes**

Metal: Oyster

#### **Fabrics**

Body: 6048-000

## **Pillows**

• Back Pillows: (1) Fiber, Knife-edge with welt

#### **Features**

- Powder-coated aluminum frame wrapped in knitted sock weave in Nordic Grey finish
- Swivel base in Oyster finish
- Exteriors Plush seat cushion
- Knife-edge with welt, fiber back pillow
- Outdoor performance fabric
- Exterior grade materials
- Protective cover available for an additional charge
- Specifications subject to change without notice