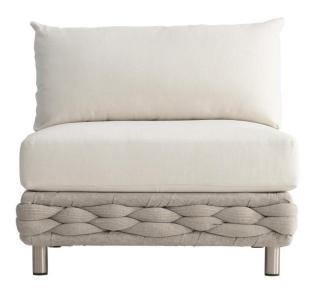

# Wailea Outdoor Armless Chair

#### Item

O1630

#### **Dimensions**

W: 34.5 in D: 34.5 in H: 28.5 in W: 87.63 cm D: 87.63 cm H: 72.39 cm

#### **Finishes**

Metal: Oyster

## **Fabrics**

Body: 6032-002

#### **Pillows**

• Back Pillows: (1) Fiber, Knife-edge weltless with topstitch

#### **Features**

- Powder-coated aluminum frame, wrapped with knitted sock weave in Nordic Grey finish
- Base finish in Oyster
- Exteriors Plush seat cushion
- Loose, knife-edge fiber back pillow
- Outdoor performance fabric
- Exterior grade materials
- May be used as a standalone item
- Protective cover available for an additional charge
- Specifications subject to change without notice