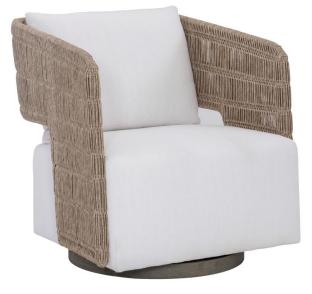

## Maldives Outdoor Swivel Chair

#### ltem

O2352S

#### Dimensions

W: 29 in D: 28 in H: 31.75 in W: 73.66 cm D: 71.12 cm H: 80.64 cm SD: 24 in SH: 17.75 in AH: 29.5 in SD: 60.96 cm SH: 45.09 cm AH: 74.93 cm BA: 27 in BA: 68.58 cm

#### Fabrics

Body: 6049-000

#### Features

- Powder-coated aluminum frame wrapped in twisted abaca All-Weather Wicker in Hazelnut finish
- Swivel base surrounded by teak
- Tight seat
- Microfiber, synthetic down, knife-edge back pillow without welt
- Outdoor performance fabric
- Exteriors grade wood & materials
- Protective cover available for an additional charge
- Specifications subject to change without notice