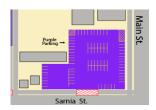

#### **PURPLE & SKYBOX**

PURPLE NON-RESERVED/UNASSIGNED (\$75+FPA MEMBERSHIP) The lot to the south on the corner of Main and Sarnia (PURPLE) is a standard Season Pass Lot. A season pass for first come first served parking is \$75