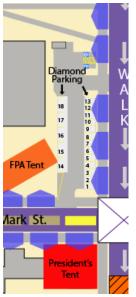

## **FPA FOOTBALL PARKING 2018**

DIAMOND & PLATINUM, (Integrated Wellness Center) will be the main tailgating lot.

# FPA DIAMOND RESERVED (\$200 + FPA MEMBERSHIP)

(Lot SE corner of Krueger Library) This lot shall be strictly reserved for FPA Player/Coach and Support Staff Members. These spaces will be **DIAMOND Spaces 1-18** These parking slots shall be \$200 per parking spot for the entire season and require FPA membership FOR EACH PARKING SPACE PURCHASED. Your spot will be numbered and reserved for the ENTIRE SEASON, so you will always have a parking spot.

## FPA PLATINUM-RESERVED-(\$200+FPA MEMBERSHIP)-

These PLATINUM spaces (1-21) are <u>ASSIGNED FOR THE ENTIRE</u> <u>SEASON</u> and are located on the front row of Johnson Street, the "tailgate epicenter" of the IWC lot. These spots also border the grass parkway (ideal for family and large group tailgating). <u>Your spot will be numbered and reserved for the ENTIRE SEASON, so you will always have a parking spot.</u> No need to park overnight or early morning rush to reserve your spot.