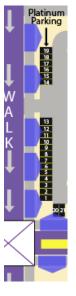

## FPA PLATINUM-RESERVED-(\$200+FPA MEMBERSHIP)-

These PLATINUM spaces (1-21) are <u>ASSIGNED FOR THE ENTIRE</u> <u>SEASON</u> and are located on the front row of Johnson Street, the "tailgate epicenter" of the IWC lot. These spots also border the grass parkway (ideal for family and large group tailgating). <u>Your spot will be numbered and reserved for the ENTIRE SEASON, so you will always have a parking spot.</u> No need to park overnight or early morning rush to reserve your spot.