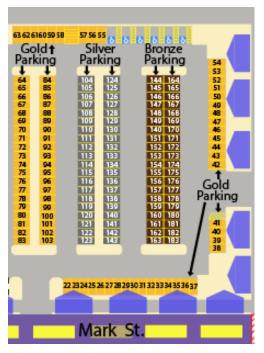

### **FPA FOOTBALL PARKING 2018**

GOLD PERIMETER, GOLD, SILVER & BRONZE (Integrated Wellness Center) main tailgating lot.

# FPA GOLD (PERIMETER)-RESERVED (\$175+FPA MEMBERSHIP)

These premium parking spaces (#22-63) are

ASSIGNED FOR THE ENTIRE SEASON and are
located around the perimeter of the IWC lot. These spots
border the grass parkway (ideal for family and large
group tailgating). Your spot will be numbered and
reserved for the ENTIRE SEASON, so you will
always have a parking spot. No need to park overnight
or early morning rush to reserve your spot, however,
ALL vacant GOLD spaces will be released and
opened to the public 90-minutes before kickoff.

# FPA GOLD (INTERIOR) – RESERVED (\$150+FPA MEMBERSHIP)

These premium parking spaces (#64-103) are **ASSIGNED FOR THE ENTIRE SEASON** and are

located in the interior of the IWC lot. Your spot will be numbered and reserved for the ENTIRE SEASON, so you will always have a parking spot. No need to park overnight or early morning rush to reserve your spot, HOWEVER, <u>ALL vacant GOLD spaces will be released and opened to the public 90-minutes before kickoff.</u>

FPA SILVER RESERVED (\$125) + FPA Membership—These SILVER parking spaces (#104-143) of the IWC lot. These spaces are ASSIGNED FOR THE ENTIRE SEASON and are located in the IWC lot. Your spot will be numbered and reserved for the ENTIRE SEASON, so you will always have a parking spot. No need to park overnight or early morning rush to reserve your spot, HOWEVER, ALL vacant SILVER spaces will be released and opened to the public 90-minutes before kickoff.

FPA BRONZE NON-RESERVED/UNASSIGNED (\$100+ FPA MEMBERSHIP)—These parking spaces (#144-183) are located in the rows 6 & 7 of the IWC lot. These spaces are UNNASSIGNED and are offered on a FIRST COME-FIRST SERVED BASIS. ALL vacant BRONZE spaces will be released and opened to the public 90-minutes before kickoff.

IMPORTANT NOTE: All vacant Gold, Silver & Bronze spaces on Game Day will be released and opened to the public 90 minute before kickoff!