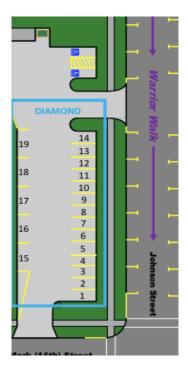

# **FPA FOOTBALL PARKING 2019** DIAMOND, PLATINUM, GOLD, SILVER & BRONZE GAME DAY EXPERIENCE TAILGATE LOT (Integrated Wellness Center)

|                                                       | 63 62 61 60                                                                                                                                                                                           | GOLD<br>59 58                                                                                                                                                                                                                                     |                                                                                                                                                                                                       | Main                                     |
|-------------------------------------------------------|-------------------------------------------------------------------------------------------------------------------------------------------------------------------------------------------------------|---------------------------------------------------------------------------------------------------------------------------------------------------------------------------------------------------------------------------------------------------|-------------------------------------------------------------------------------------------------------------------------------------------------------------------------------------------------------|------------------------------------------|
|                                                       | PLATINUM         GOLD           19         64         8           18         65         8           17         66         8           16         67         8                                         | 5     105     125       66     106     126       77     107     127                                                                                                                                                                               | <b>BRONZE</b><br>144 164<br>145 165<br>146 166<br>147 167                                                                                                                                             | GOLD<br>54<br>53<br>52<br>51<br>50<br>49 |
| DIAMOND<br>19 14<br>13                                | 15         68         8           14         69         8           70         9           71         9           72         9           73         9           13         74           12         76 | 9         109         129           0         110         130           1         111         131           2         112         132           3         113         133           4         114         134           5         115         135 | 148         168           149         169           150         170           151         171           152         172           153         173           154         174           155         175 | 48<br>47<br>46<br>45<br>44<br>43<br>42   |
| $ \begin{array}{cccccccccccccccccccccccccccccccccccc$ | 11         76         9           10         77         9           9         78         9           8         79         9                                                                           | 117     137       8     118     138       9     119     139       00     120     140       01     121     141       02     122     142                                                                                                            | 156         176           157         177           158         178           159         179           160         180           161         181           162         182           163         183 | 41<br>40<br>39                           |
| 15 5<br>4 3<br>2 1<br>1 Street                        |                                                                                                                                                                                                       |                                                                                                                                                                                                                                                   | 31<br>32<br>33<br>35<br>37                                                                                                                                                                            |                                          |
| Mark (11th) Street                                    |                                                                                                                                                                                                       |                                                                                                                                                                                                                                                   |                                                                                                                                                                                                       | Mark (11th) Street                       |

- Johnson Street is center of the tailgate activities. Johnson Street –North and South and Market Street from East to West will be closed to auto traffic and reserved for tailgaters, pedestrian traffic and Game Day vendors.
- The Warrior Walk starts at Somsen Hall and continue straight down Johnston Street through the tunnel to the stadium.
- The intersection of Johnson & Market Streets is the entrance into the tunnel that leads to the stadium.

## DIAMOND

# FPA DIAMOND <mark>RESERVED</mark> (\$200 + FPA MEMBERSHIP)

(Lot SE corner of Krueger Library) This lot shall be strictly reserved for FPA Player/Coach and Support Staff Members. These spaces will be **DIAMOND Spaces 1-19** These parking slots shall be \$200 per parking spot for the entire season and require FPA membership FOR EACH PARKING SPACE PURCHASED. <u>Your spot will be numbered and reserved for</u> the ENTIRE SEASON, so you will always have a parking spot.