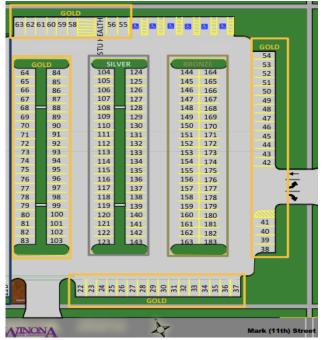

# **FPA FOOTBALL PARKING 2019** DIAMOND, PLATINUM, GOLD, SILVER & BRONZE GAME DAY EXPERIENCE TAILGATE LOT (Integrated Wellness Center)

|                                                       | 63 62 61 60                                                                                                                                                                                           | GOLD<br>59 58                                                                                                                                                                                                                                     |                                                                                                                                                                                                       | Main                                     |
|-------------------------------------------------------|-------------------------------------------------------------------------------------------------------------------------------------------------------------------------------------------------------|---------------------------------------------------------------------------------------------------------------------------------------------------------------------------------------------------------------------------------------------------|-------------------------------------------------------------------------------------------------------------------------------------------------------------------------------------------------------|------------------------------------------|
|                                                       | PLATINUM         GOLD           19         64         8           18         65         8           17         66         8           16         67         8                                         | 5     105     125       66     106     126       77     107     127                                                                                                                                                                               | <b>BRONZE</b><br>144 164<br>145 165<br>146 166<br>147 167                                                                                                                                             | GOLD<br>54<br>53<br>52<br>51<br>50<br>49 |
| DIAMOND<br>19 14<br>13                                | 15         68         8           14         69         8           70         9           71         9           72         9           73         9           13         74           12         76 | 9         109         129           0         110         130           1         111         131           2         112         132           3         113         133           4         114         134           5         115         135 | 148         168           149         169           150         170           151         171           152         172           153         173           154         174           155         175 | 48<br>47<br>46<br>45<br>44<br>43<br>42   |
| $ \begin{array}{cccccccccccccccccccccccccccccccccccc$ | 11         76         9           10         77         9           9         78         9           8         79         9                                                                           | 117     137       8     118     138       9     119     139       00     120     140       01     121     141       02     122     142                                                                                                            | 156         176           157         177           158         178           159         179           160         180           161         181           162         182           163         183 | 41<br>40<br>39                           |
| 15 5<br>4 3<br>2 1<br>1 Street                        |                                                                                                                                                                                                       |                                                                                                                                                                                                                                                   | 31<br>32<br>33<br>35<br>37                                                                                                                                                                            |                                          |
| Mark (11th) Street                                    |                                                                                                                                                                                                       |                                                                                                                                                                                                                                                   |                                                                                                                                                                                                       | Mark (11th) Street                       |

### GOLD PERIMETER, GOLD, SILVER & BRONZE (Integrated Wellness Center) main tailgating lot.

#### FPA GOLD (PERIMETER) RESERVED (\$175+FPA MEMBERSHIP)

These premium parking spaces (#22-63) are ASSIGNED FOR THE ENTIRE SEASON and are located around the perimeter of the IWC lot. These spots border the grass parkway (ideal for family and large group tailgating). Your spot will be numbered and reserved for the ENTIRE SEASON, so you will always have a parking spot. No need to park overnight or early morning rush to reserve your spot, however, <u>ALL vacant GOLD spaces</u> will be released and opened to the public 90minutes before kickoff.

# FPA GOLD (INTERIOR) –RESERVED(\$150+FPA MEMBERSHIP)

These premium parking spaces (#64-103) are <u>ASSIGNED FOR THE ENTIRE SEASON</u> and are located in the interior of the IWC lot. Your spot will be numbered and reserved for the ENTIRE SEASON, so you will always have a parking spot. No need to park overnight or early morning rush to reserve your spot, HOWEVER, <u>ALL vacant GOLD spaces will be released</u> and opened to the public 90-minutes before kickoff.

## FPA SILVER RESERVED (\$150) + FPA Membership

These SILVER parking spaces **(#104-143)** of the IWC lot. These spaces are <u>ASSIGNED FOR</u> <u>THE ENTIRE SEASON</u> and are located in the IWC lot. Your spot will be numbered and reserved for the ENTIRE SEASON, so you will always have a parking spot. No need to park overnight or early morning rush to reserve your spot.

#### FPA BRONZE NON-RESERVED/UNASSIGNED (\$100+ FPA MEMBERSHIP)

These parking spaces **(#144-183)** are located in the rows 6 & 7 of the IWC lot. These spaces are **UNNASSIGNED and are offered on a FIRST COME-FIRST SERVED BASIS.** 