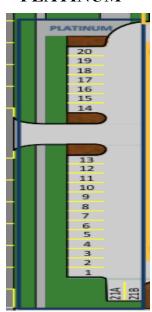

## **RESERVED FOOTBALL PARKING** DIAMOND & PLATINUM Integrated Wellness Center-Main Tailgating Lot

# FPA PLATINUM-<mark>RESERVED-</mark> (\$200+FPA MEMBERSHIP)-

These PLATINUM spaces (1-21B) are <u>ASSIGNED FOR</u> <u>THE ENTIRE SEASON</u> and are located on the front row of Johnson Street, the "tailgate epicenter" of the IWC lot. These spots also border the grass parkway (ideal for family and large group tailgating). <u>Your spot will be numbered</u> <u>and reserved for the ENTIRE SEASON, so you will</u> <u>always have a parking spot.</u> No need to park overnight or early morning rush to reserve your spot.

#### PLATINUM