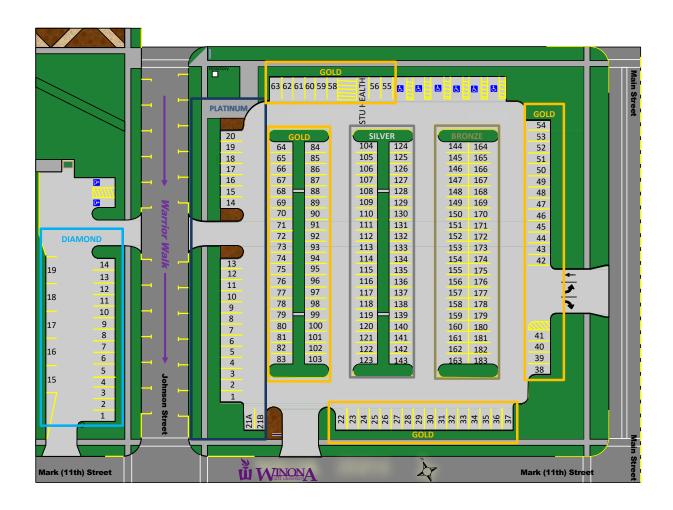

# FPA FOOTBALL PARKING 2021 DIAMOND, PLATINUM, GOLD, SILVER & BRONZE GAME DAY EXPERIENCE TAILGATE LOT (Integrated Wellness Center)

- ➤ <u>Johnson Street is center of the tailgate activities</u>. Johnson Street –North and South and Market Street from East to West will be closed to auto traffic and reserved for tailgaters, pedestrian traffic and Game Day vendors.
- ➤ The Warrior Walk starts at Somsen Hall and continues straight down Johnston Street through the tunnel to the stadium.
- The intersection of Johnson & Market Streets is the entrance into the tunnel that leads to the stadium.

### RESERVED FOOTBALL PARKING

### DIAMOND & PLATINUM Integrated Wellness Center-Main Tailgating Lot

#### **DIAMOND**

## FPA DIAMOND RESERVED (\$200 + FPA MEMBERSHIP)

(Lot SE corner of Krueger Library) This lot shall be strictly reserved for FPA Player/Coach and Support Staff Members. These spaces will be **DIAMOND Spaces** 1-19 These parking slots shall be \$200 per parking spot for the entire season and require FPA membership FOR EACH PARKING SPACE PURCHASED. Your spot will be numbered and reserved for the ENTIRE SEASON, so you will always have a parking spot.

### FPA PLATINUM-RESERVED-(\$200+FPA MEMBERSHIP)-

These PLATINUM spaces (1-21B) are <u>ASSIGNED FOR</u>
THE ENTIRE SEASON and are located on the front row of Johnson Street, the "tailgate epicenter" of the IWC lot.
These spots also border the grass parkway (ideal for family and large group tailgating). <u>Your spot will be numbered</u>
and reserved for the ENTIRE SEASON, so you will always have a parking spot. No need to park overnight or early morning rush to reserve your spot.

### **PLATINUM**

### GOLD PERIMETER, GOLD, SILVER & BRONZE (Integrated Wellness Center) main tailgating lot.

### FPA GOLD (PERIMETER) RESERVED

### (\$175+FPA MEMBERSHIP)

These premium parking spaces (#22-63) are ASSIGNED FOR THE ENTIRE SEASON and are located around the perimeter of the IWC lot. These spots border the grass parkway (ideal for family and large group tailgating). Your spot will be numbered and reserved for the ENTIRE SEASON, so you will always have a parking spot. No need to park overnight or early morning rush to reserve your spot, however, ALL vacant GOLD spaces will be released and opened to the public 90-minutes before kickoff.

### FPA GOLD (INTERIOR) -RESERVED (\$150+FPA MEMBERSHIP)

These premium parking spaces (#64-103) are <u>ASSIGNED FOR THE ENTIRE SEASON</u> and are located in the interior of the IWC lot. Your spot will be numbered and reserved for the ENTIRE SEASON, so you will always have a parking spot. No need to park overnight or early morning rush to reserve your spot, HOWEVER, <u>ALL vacant GOLD spaces will be released and opened to the public 90-minutes before kickoff.</u>

### FPA SILVER RESERVED (\$150) + FPA Membership

These SILVER parking spaces (#104-143) of the IWC lot. These spaces are <u>ASSIGNED FOR</u> THE ENTIRE SEASON and are located in the IWC lot. Your spot will be numbered and reserved for the ENTIRE SEASON, so you will always have a parking spot. No need to park overnight or early morning rush to reserve your spot.

### FPA BRONZE NON-RESERVED/UNASSIGNED (\$100+ FPA MEMBERSHIP)

These parking spaces (#144-183) are located in the rows 6 & 7 of the IWC lot. These spaces are UNNASSIGNED and are offered on a FIRST COME-FIRST SERVED BASIS.

IMPORTANT: All vacant Gold, Silver & Bronze spaces on Game Day will be released to the public 90 minute before kickoff!

#### **PURPLE & SKYBOX**

PURPLE NON-RESERVED/UNASSIGNED (\$75+FPA MEMBERSHIP) The lot to the south on the corner of Main and Sarnia (PURPLE) is a standard Season Pass Lot. A season pass for first come first served parking is \$75

**SKYBOX-** Belleview Street directly outside the east entrance of the stadium (TEAL) will be strictly limited to Skybox Season Pass holders and handicapped parking. For information contact Athletic Director Eric Schoh at WSU athletics. eschoh@winona.edu