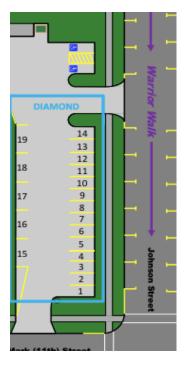

#### **DIAMOND**

## FPA DIAMOND RESERVED (\$200 + FPA MEMBERSHIP)

(Lot SE corner of Krueger Library) This lot shall be strictly reserved for FPA Player/Coach and Support Staff Members. These spaces will be **DIAMOND Spaces** 1-19 These parking slots shall be \$200 per parking spot for the entire season and require FPA membership FOR EACH PARKING SPACE PURCHASED. Your spot will be numbered and reserved for the ENTIRE SEASON, so you will always have a parking spot.