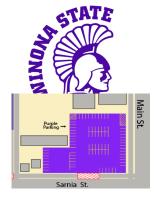

#### **PURPLE & SKYBOX**

PURPLE NON-RESERVED/UNASSIGNED (\$75+FPA MEMBERSHIP) The lot to the south on the corner of Main and Sarnia (PURPLE) is a standard Season Pass Lot. A season pass for first come first served parking is \$75