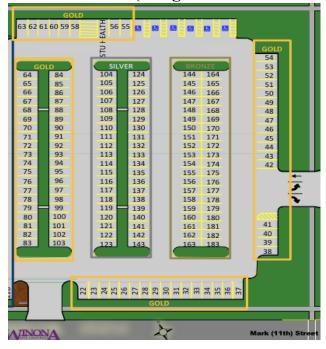

### GOLD PERIMETER, GOLD, SILVER & BRONZE (Integrated Wellness Center) main tailgating lot.

### FPA GOLD (PERIMETER) RESERVED

### (\$175+FPA MEMBERSHIP)

These premium parking spaces (#22-63) are ASSIGNED FOR THE ENTIRE SEASON and are located around the perimeter of the IWC lot. These spots border the grass parkway (ideal for family and large group tailgating). Your spot will be numbered and reserved for the ENTIRE SEASON, so you will always have a parking spot. No need to park overnight or early morning rush to reserve your spot, however, ALL vacant GOLD spaces will be released and opened to the public 90-minutes before kickoff.

### FPA GOLD (INTERIOR) -RESERVED (\$150+FPA MEMBERSHIP)

These premium parking spaces (#64-103) are <u>ASSIGNED FOR THE ENTIRE SEASON</u> and are located in the interior of the IWC lot. Your spot will be numbered and reserved for the ENTIRE SEASON, so you will always have a parking spot. No need to park overnight or early morning rush to reserve your spot, HOWEVER, <u>ALL vacant GOLD spaces will be released and opened to the public 90-minutes before kickoff.</u>

### FPA SILVER RESERVED (\$150) + FPA Membership

These SILVER parking spaces (#104-143) of the IWC lot. These spaces are <u>ASSIGNED FOR</u> THE ENTIRE SEASON and are located in the IWC lot. Your spot will be numbered and reserved for the ENTIRE SEASON, so you will always have a parking spot. No need to park overnight or early morning rush to reserve your spot.

### FPA BRONZE NON-RESERVED/UNASSIGNED (\$100+ FPA MEMBERSHIP)

These parking spaces (#144-183) are located in the rows 6 & 7 of the IWC lot. These spaces are UNNASSIGNED and are offered on a FIRST COME-FIRST SERVED BASIS.

IMPORTANT: All vacant Gold, Silver & Bronze spaces on Game Day will be released to the public 90 minute before kickoff!