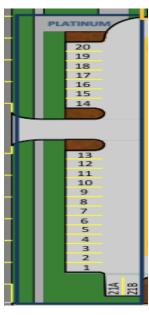

### FPA PLATINUM-RESERVED-(\$200+FPA MEMBERSHIP)-

These PLATINUM spaces (1-21B) are <u>ASSIGNED FOR</u>
THE ENTIRE SEASON and are located on the front row of Johnson Street, the "tailgate epicenter" of the IWC lot.
These spots also border the grass parkway (ideal for family and large group tailgating). <u>Your spot will be numbered</u>
and reserved for the ENTIRE SEASON, so you will always have a parking spot. No need to park overnight or early morning rush to reserve your spot.

### **PLATINUM**