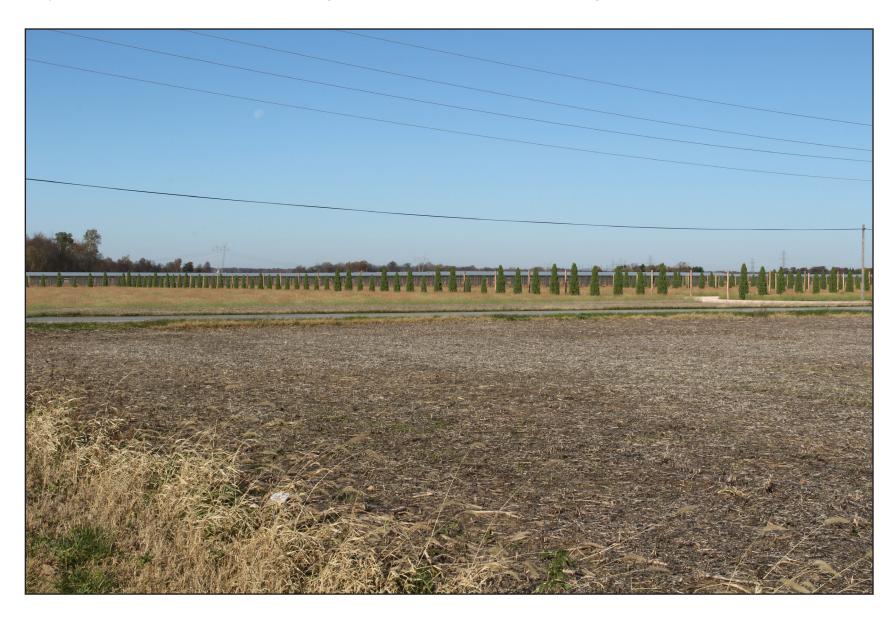

11a) View to the northeast from KOP 2 with vegetation at 6 feet tall at the time of planting.

11b) View to the northeast from KOP 2 with the vegetation full grown at 8 feet tall.

Allen and Auglaize Counties, Ohio

Lightsource bp Birch Solar Project

Figure No.

11
Title
Proposed Vegetation at Key
Observation Point 2

This foregoing document was electronically filed with the Public Utilities

**Commission of Ohio Docketing Information System on** 