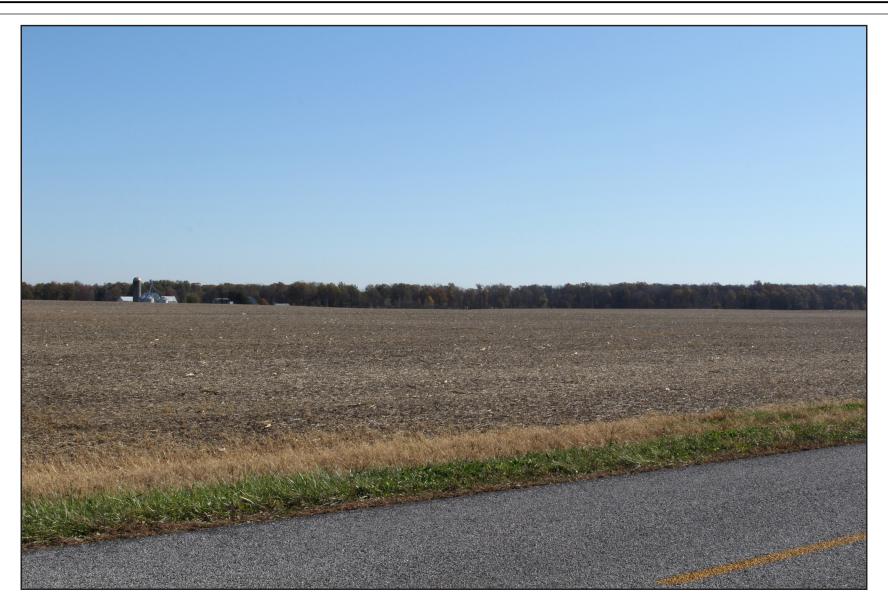

a) View to the southeast from KOP 4. This KOP is located along the southbound lane of S. Kemp Road. It represents viewers travelling south on S. Kemp Road, likely from the nearby residential area or Fort Amanda Road.

b) View from KOP 4 with the Project simulated.

Project Location
Allen and Auglaize Counties, Ohio

Client/Project
Lightsource bp
Birch Solar Project

igure No

Title

**Key Observation Point 4** 

a) View to the southwest from KOP 5. This KOP is located along the eastbound lane of W. Breese Road. It represents viewers that would be turning to enter the Winona Lake Swim and Tennis Club, a public swimming lake and recreation area.