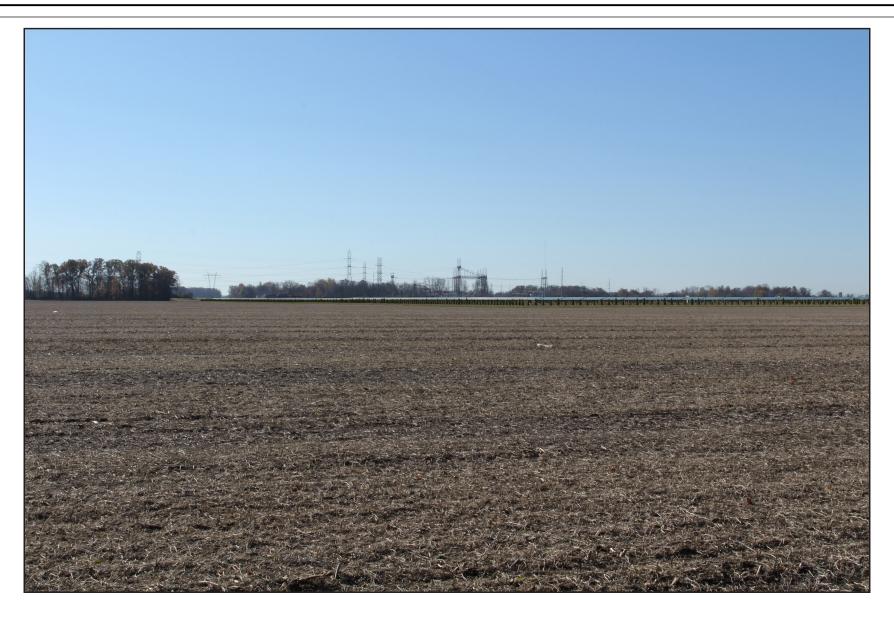

a) View to the southeast from KOP 4. This KOP is located along the southbound lane of S. Kemp Road. It represents viewers travelling south on S. Kemp Road, likely from the nearby residential area or Fort Amanda Road.

b) View from KOP 4 with the Project simulated.

Project Location
Allen and Auglaize Counties, Ohio

Client/Project
Lightsource bp
Birch Solar Project

igure No

Title

**Key Observation Point 4** 

a) View to the southwest from KOP 5. This KOP is located along the eastbound lane of W. Breese Road. It represents viewers that would be turning to enter the Winona Lake Swim and Tennis Club, a public swimming lake and recreation area.