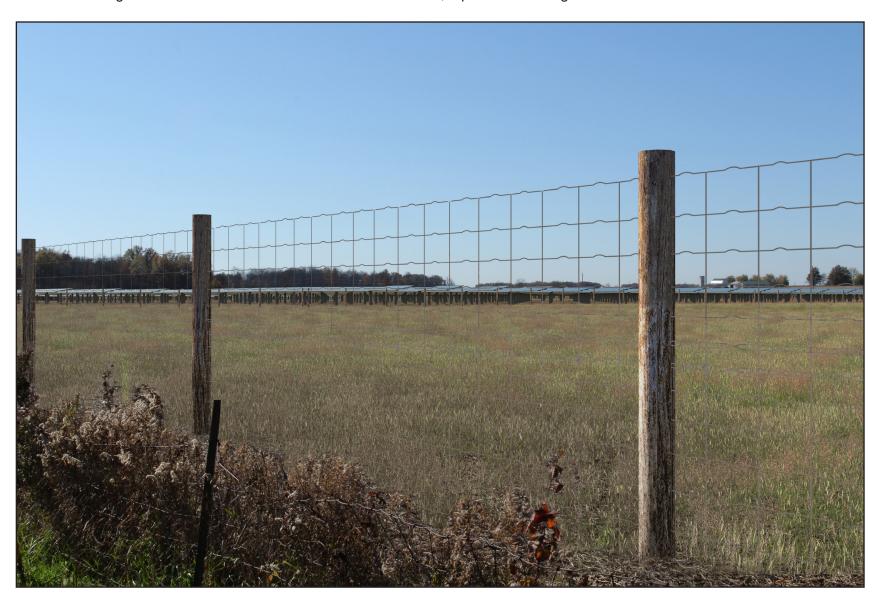

b) View from KOP 5 with the Project simulated.

Project Location
Allen and Auglaize Counties, Ohio

Client/Project
Lightsource bp
Birch Solar Project

Figure No.

9 Title

**Key Observation Point 5** 

10a) View to the southwest from KOP 1 with vegetation at 6 feet tall at the time of planting.