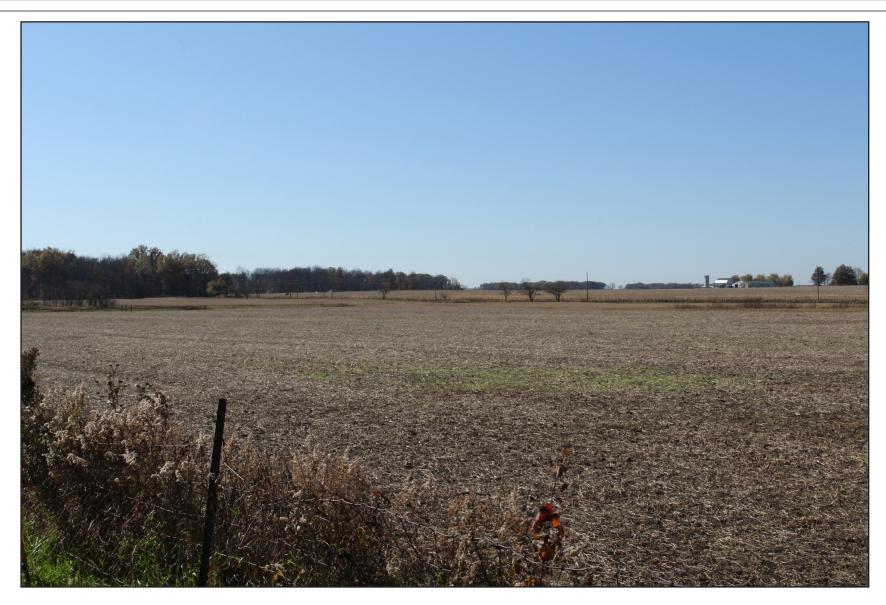

b) View from KOP 5 with the Project simulated.

Project Location
Allen and Auglaize Counties, Ohio

Client/Project
Lightsource bp
Birch Solar Project

Figure No.

9 Title

**Key Observation Point 5** 

10a) View to the southwest from KOP 1 with vegetation at 6 feet tall at the time of planting.