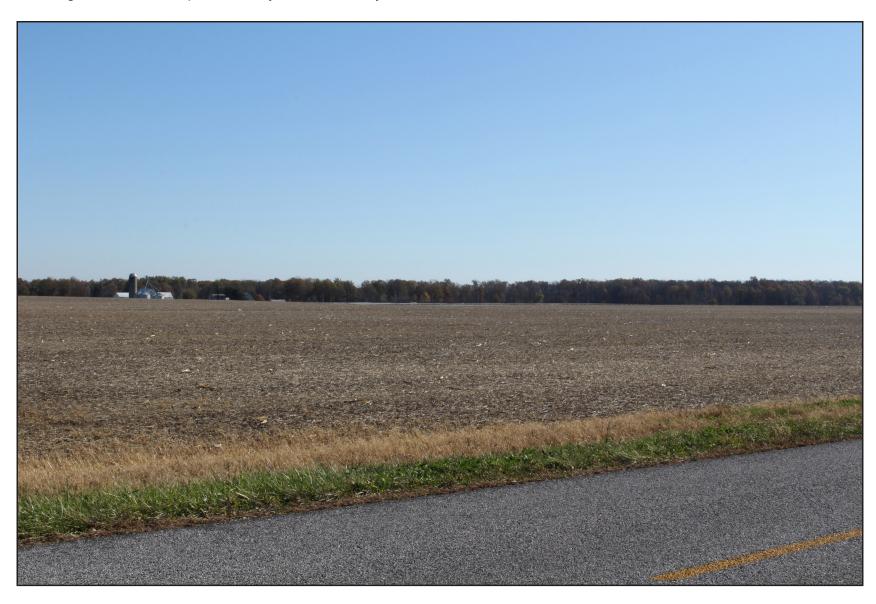

b) View from KOP 4 with the Project simulated.

Project Location
Allen and Auglaize Counties, Ohio

Client/Project
Lightsource bp
Birch Solar Project

igure No

Title

**Key Observation Point 4** 

a) View to the southwest from KOP 5. This KOP is located along the eastbound lane of W. Breese Road. It represents viewers that would be turning to enter the Winona Lake Swim and Tennis Club, a public swimming lake and recreation area.