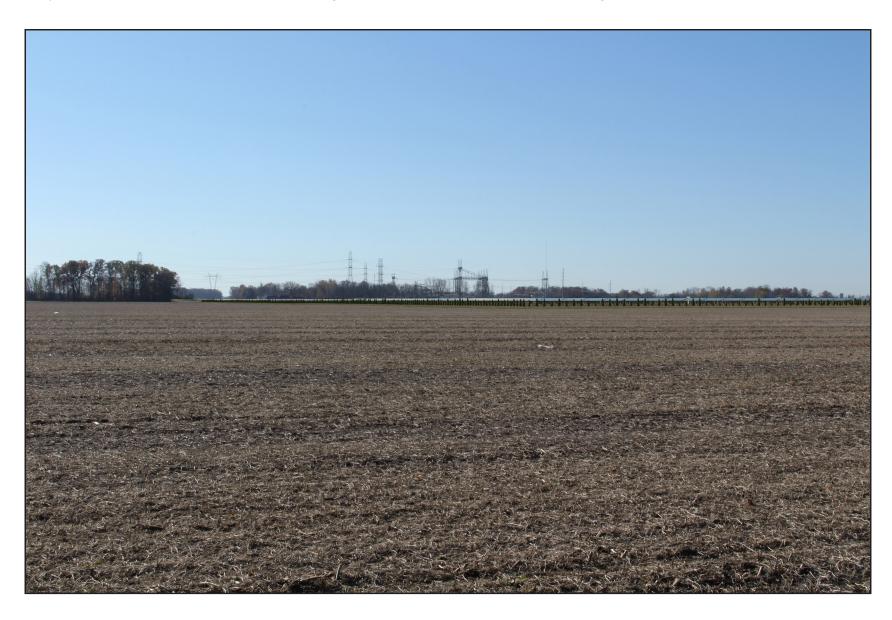

b) View from KOP 4 with the Project simulated.

Project Location
Allen and Auglaize Counties, Ohio

Client/Project
Lightsource bp
Birch Solar Project

igure No

Title

**Key Observation Point 4** 

a) View to the southwest from KOP 5. This KOP is located along the eastbound lane of W. Breese Road. It represents viewers that would be turning to enter the Winona Lake Swim and Tennis Club, a public swimming lake and recreation area.

b) View from KOP 5 with the Project simulated.

Project Location
Allen and Auglaize Counties, Ohio

Client/Project
Lightsource bp
Birch Solar Project

Figure No.

9 Title

**Key Observation Point 5** 

10a) View to the southwest from KOP 1 with vegetation at 6 feet tall at the time of planting.