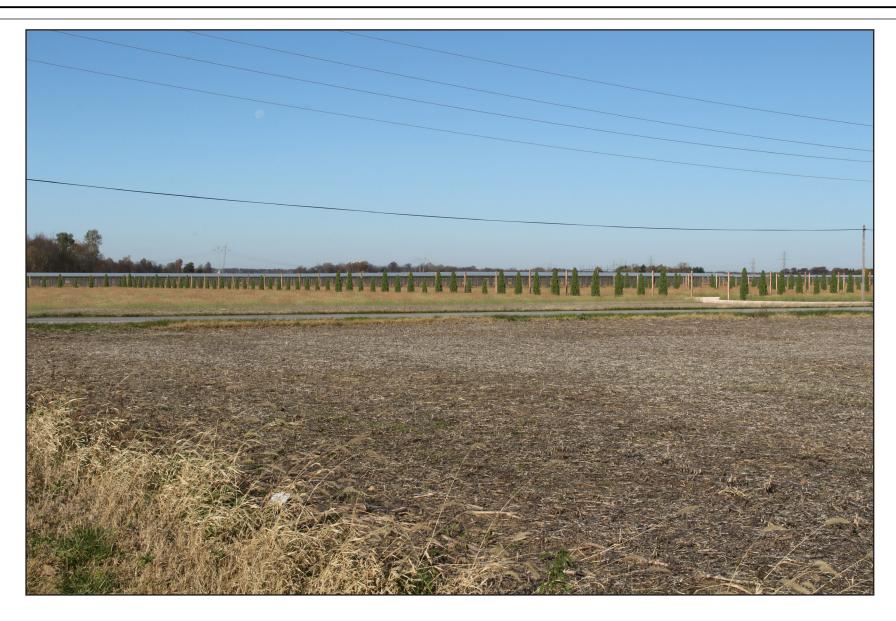

11a) View to the northeast from KOP 2 with vegetation at 6 feet tall at the time of planting.

11b) View to the northeast from KOP 2 with the vegetation full grown at 8 feet tall.

Allen and Auglaize Counties, Ohio

Lightsource bp Birch Solar Project

Figure No.

11
Title
Proposed Vegetation at Key
Observation Point 2

This foregoing document was electronically filed with the Public Utilities

**Commission of Ohio Docketing Information System on** 