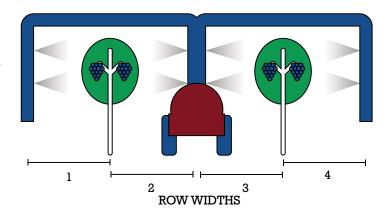

that application rates are consistently accurate.

\*www.tracmap.com





### **DELIVERING SUPERIOR APPLICATION** PERFORMANCE ON THE GO

The RateKing XRS automatic rate controller is designed from the ground up to control your application rate in orchards and vineyards. Stop over- or under-spraying with expensive inputs

and ensure proper coverage for your best crop possible. Field-tested and built tough to provide years of dependable service in any environment.

### MAXIMUM SPRAYING PERFORMANCE WITH MINIMAL EFFORT

Orchard or vineyard modes to perfectly fit your operation. Innovative Orchard Mode features 4 adjustable zones for vertical control in canopies of varying heights.

#### ORCHARD MODE

- 1 Row Width
- 4 Adjustable Zones



#### **VINEYARD** MODE

· 4 Independent Section Widths







#### INDUSTRY LEADING **3-YEAR WARRANTY!**

The RateKing XRS features:

- · Built-in controls for four independent sections
- · Multiple displays that simultaneously show application rate, active width, and selectable system data
- · Supervisor lockout control mode to avoid accidental changes to calibration
- · Fast and easy installation
- · Rugged exterior for long life
- · Customizable calibration
- · Compatible with GPS, radar, or wheel Speed Sensors
- · English or Metric units
- · Full featured, yet simple to operate
- · Works with both turbine and electromagnetic flowmeters
- · 3 customizable application rates, selectable by switch on the fly