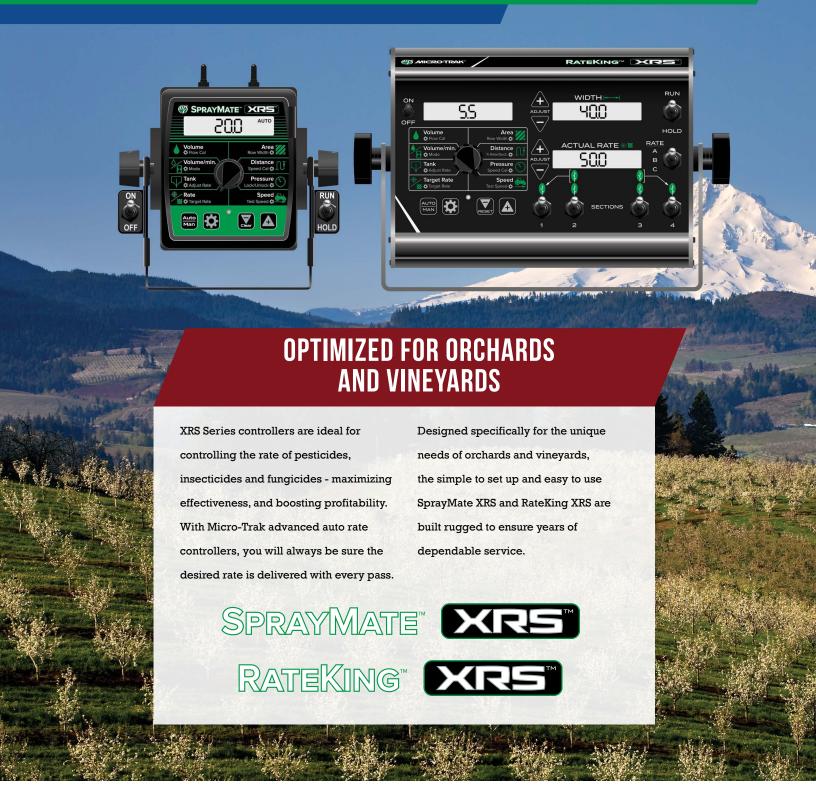

# SPRAYMATE XRS RATEKING XRS

# PRECISION APPLICATION MADE EASY

We've packed a lot of precision into a small package. The SprayMate XRS auto rate controller provides everything you need to get your acreage covered right. You'll appreciate the easy-to-read display that

allows you to switch to the information you need right when you need it.

This advanced controller offers an affordable, practical solution for exact control of your application rate.