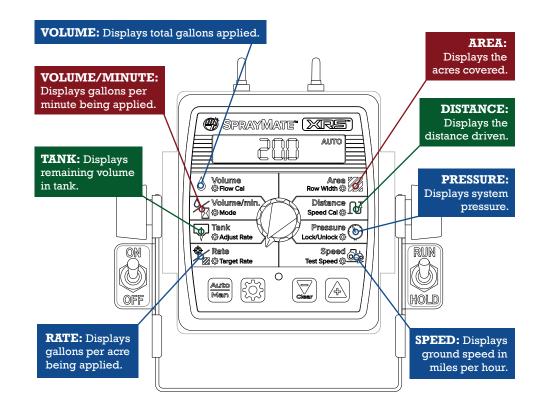

# PRECISION APPLICATION MADE EASY

We've packed a lot of precision into a small package. The SprayMate XRS auto rate controller provides everything you need to get your acreage covered right. You'll appreciate the easy-to-read display that

allows you to switch to the information you need right when you need it.

This advanced controller offers an affordable, practical solution for exact control of your application rate.