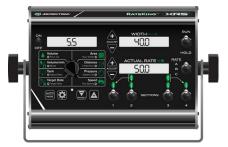

### **DELIVERING SUPERIOR APPLICATION** PERFORMANCE ON THE GO

The RateKing XRS automatic rate controller is designed from the ground up to control your application rate in orchards and vineyards. Stop over- or under-spraying with expensive inputs

#### INDUSTRY LEADING **3-YEAR WARRANTY!**

The RateKing XRS features:

- · Built-in controls for four independent sections
- · Multiple displays that simultaneously show application rate, active width, and selectable system data
- · Supervisor lockout control mode to avoid accidental changes to calibration
- · Fast and easy installation
- · Rugged exterior for long life
- · Customizable calibration
- · Compatible with GPS, radar, or wheel Speed Sensors
- · English or Metric units
- · Full featured, yet simple to operate
- · Works with both turbine and electromagnetic flowmeters
- · 3 customizable application rates, selectable by switch on the fly