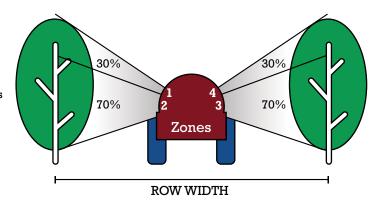

### MAXIMUM SPRAYING PERFORMANCE WITH MINIMAL EFFORT

Orchard or vineyard modes to perfectly fit your operation. Innovative Orchard Mode features 4 adjustable zones for vertical control in canopies of varying heights.

#### ORCHARD MODE

- 1 Row Width
- 4 Adjustable Zones