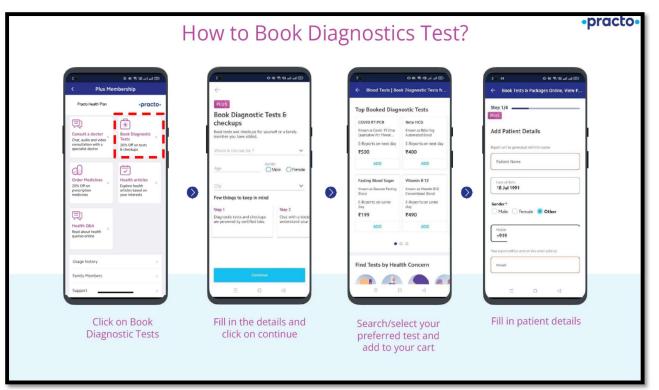

### **Online Tele/Video consultation with Doctor**

| Eligibility:                                        | The scheme will be available to :                        |                                                  |
|-----------------------------------------------------|----------------------------------------------------------|--------------------------------------------------|
|                                                     |                                                          |                                                  |
|                                                     | (i) All the regular existin<br>(ii) Retired employees, v |                                                  |
|                                                     | Superannua                                               |                                                  |
|                                                     | Voluntary re                                             |                                                  |
| Coverage:                                           |                                                          | eligible employee and ex-employee and upto -06-  |
|                                                     | dependent family members                                 |                                                  |
| No. of consultation                                 |                                                          |                                                  |
| permitted per employee /<br>ex-employee + maximum - | Unlimited Tele / Video / Chat con                        | sultations for self and dependent family members |
| 06- dependents                                      |                                                          |                                                  |
| Accessibility                                       | The service can be availe provider.                      | d 24x7 through the Practo app of the service     |
|                                                     | -                                                        | tation – connect with doctor within 180 seconds. |
|                                                     | <ul> <li>Free follow-up for 7 days</li> </ul>            |                                                  |
|                                                     |                                                          | Hindi, English and some major regional           |
|                                                     | languages.                                               |                                                  |
|                                                     | Instant Chat consultation                                |                                                  |
|                                                     | The interval between two                                 | o consultations shall be 45-60 minutes.          |
|                                                     | Practopedia - AI enabled                                 | healthcare articles on fitness, diet, skincare,  |
|                                                     |                                                          | available based on usage pattern.                |
|                                                     | Access to free Q&A session                               |                                                  |
| List of treatments:                                 | 1. Ayurveda                                              | 15. Diet and Nutrition                           |
|                                                     | 2. Kidney and Urine                                      | 16. Stomach and Digestion                        |
|                                                     | 3. Breathing and Chest                                   | 17. Ear, Nose, Throat                            |
|                                                     | 4. Neurology                                             | 18. Urinary Problems                             |
|                                                     | 5. Cancer                                                | 19. Nephrology                                   |
|                                                     | 6. Orthopedic                                            | 20. Eye and Vision                               |
|                                                     | 7. Cardiology<br>8. Dental                               | 21. General Surgery<br>22. General Physician     |
|                                                     | 9. Pediatrics                                            | 22. General Physician<br>23. Gynecology          |
|                                                     | 10. Physiotherapy                                        | 24. Rheumatology                                 |
|                                                     | 11. Dermatology                                          | 25. Homeopathy                                   |
|                                                     | 12. Psychiatry                                           | 26. Veterinary Physician                         |
|                                                     | 13. Diabetes and Endocrinology                           | 27. Psychological counseling                     |
|                                                     | 14. Sexology                                             | 28. Other Problems                               |
| Value Added Services                                | The below mentioned Value Adde                           | d Services will be available :                   |
| (on chargeable basis)                               | • Upto 15% discount on all                               | orders on medicines purchase through app         |
|                                                     | (Prescribed medications                                  | only with free home delivery on order above INR  |
|                                                     | 150/-).                                                  |                                                  |
|                                                     |                                                          | lab tests booked through app.                    |
|                                                     |                                                          | k of 1.5 lakh for OPD Consultation on self-      |
|                                                     |                                                          | upto 10% on Cashless network in face to face     |
|                                                     | consultations).                                          |                                                  |
|                                                     | Monthly customized Hea                                   |                                                  |
| Practo Assured (for                                 |                                                          | ices for booking an appointment with Top Practo  |
| surgeries)                                          | Assured Hospitals in <b>Top</b>                          |                                                  |
| (on chargeable basis)                               |                                                          | pport the patient for a smooth experience.       |
|                                                     | • Transparent Pricing.                                   |                                                  |
|                                                     | Priority Admission and d                                 |                                                  |
|                                                     | Assistance in the admissi                                |                                                  |
|                                                     | Assistance in discharge for                              |                                                  |
|                                                     | Advanced surgical equips                                 | nent s.                                          |
| मानत संसाधन एष                                      | ासन विभाग  प्रधान कार्यालय  खठा तल  "ब.डौट               | ा भवन", अलकापुरी, बड़ौदा(भारत)390007-            |