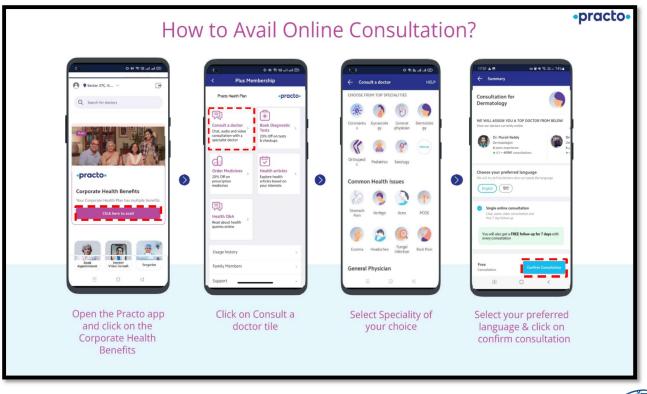

The salient features of this scheme are listed below:

- The service can be availed 24x7 through the 'Practo app' of the service provider.
- Quick Doctor tele-consultation connect with doctor within 180 seconds.
- Free follow-up for 7 days.
- Consultation available in Hindi, English and some major regional languages.
- Instant Chat consultation.
- The interval between two consultations shall be 45-60 minutes for unique ID.
- **Practopedia** Al enabled healthcare articles on fitness, diet, skincare, gynaecology, etc. will be available based on usage pattern.
- Access to free Q&A sessions on Practo App
- Upto 15% discount on all orders on medicines purchase through app (Prescribed medications only with free home delivery on order above INR 150/-).
- Upto 20% discount on all lab tests booked through app.
- Access to **Doctor Network** of **1.5 lakh for OPD Consultation** on self-payment basis (Discount upto 10% on Cashless network in face to face consultations).
- Monthly customized Health webinars.

### **Online Tele/Video consultation with Doctor**

| Eligibility:                                        | The scheme will be available to :                        |                                                  |
|-----------------------------------------------------|----------------------------------------------------------|--------------------------------------------------|
|                                                     |                                                          |                                                  |
|                                                     | (i) All the regular existin<br>(ii) Retired employees, v |                                                  |
|                                                     | Superannua                                               |                                                  |
|                                                     | Voluntary re                                             |                                                  |
| Coverage:                                           |                                                          | eligible employee and ex-employee and upto -06-  |
|                                                     | dependent family members                                 |                                                  |
| No. of consultation                                 |                                                          |                                                  |
| permitted per employee /<br>ex-employee + maximum - | Unlimited Tele / Video / Chat con                        | sultations for self and dependent family members |
| 06- dependents                                      |                                                          |                                                  |
| Accessibility                                       | The service can be availe provider.                      | d 24x7 through the Practo app of the service     |
|                                                     | -                                                        | tation – connect with doctor within 180 seconds. |
|                                                     | <ul> <li>Free follow-up for 7 days</li> </ul>            |                                                  |
|                                                     |                                                          | Hindi, English and some major regional           |
|                                                     | languages.                                               |                                                  |
|                                                     | Instant Chat consultation                                |                                                  |
|                                                     | The interval between two                                 | o consultations shall be 45-60 minutes.          |
|                                                     | Practopedia - AI enabled                                 | healthcare articles on fitness, diet, skincare,  |
|                                                     |                                                          | available based on usage pattern.                |
|                                                     | Access to free Q&A session                               |                                                  |
| List of treatments:                                 | 1. Ayurveda                                              | 15. Diet and Nutrition                           |
|                                                     | 2. Kidney and Urine                                      | 16. Stomach and Digestion                        |
|                                                     | 3. Breathing and Chest                                   | 17. Ear, Nose, Throat                            |
|                                                     | 4. Neurology                                             | 18. Urinary Problems                             |
|                                                     | 5. Cancer                                                | 19. Nephrology                                   |
|                                                     | 6. Orthopedic                                            | 20. Eye and Vision                               |
|                                                     | 7. Cardiology<br>8. Dental                               | 21. General Surgery<br>22. General Physician     |
|                                                     | 9. Pediatrics                                            | 22. General Physician<br>23. Gynecology          |
|                                                     | 10. Physiotherapy                                        | 24. Rheumatology                                 |
|                                                     | 11. Dermatology                                          | 25. Homeopathy                                   |
|                                                     | 12. Psychiatry                                           | 26. Veterinary Physician                         |
|                                                     | 13. Diabetes and Endocrinology                           | 27. Psychological counseling                     |
|                                                     | 14. Sexology                                             | 28. Other Problems                               |
| Value Added Services                                | The below mentioned Value Adde                           | d Services will be available :                   |
| (on chargeable basis)                               | • Upto 15% discount on all                               | orders on medicines purchase through app         |
|                                                     | (Prescribed medications                                  | only with free home delivery on order above INR  |
|                                                     | 150/-).                                                  |                                                  |
|                                                     |                                                          | lab tests booked through app.                    |
|                                                     |                                                          | k of 1.5 lakh for OPD Consultation on self-      |
|                                                     |                                                          | upto 10% on Cashless network in face to face     |
|                                                     | consultations).                                          |                                                  |
|                                                     | Monthly customized Hea                                   |                                                  |
| Practo Assured (for                                 |                                                          | ices for booking an appointment with Top Practo  |
| surgeries)                                          | Assured Hospitals in <b>Top</b>                          |                                                  |
| (on chargeable basis)                               |                                                          | pport the patient for a smooth experience.       |
|                                                     | • Transparent Pricing.                                   |                                                  |
|                                                     | Priority Admission and d                                 |                                                  |
|                                                     | Assistance in the admissi                                |                                                  |
|                                                     | Assistance in discharge for                              |                                                  |
|                                                     | Advanced surgical equips                                 | nent s.                                          |
| मानत संसाधन एष                                      | ासन विभाग  प्रधान कार्यालय  खठा तल  "ब.डौट               | ा भवन", अलकापुरी, बड़ौदा(भारत)390007-            |