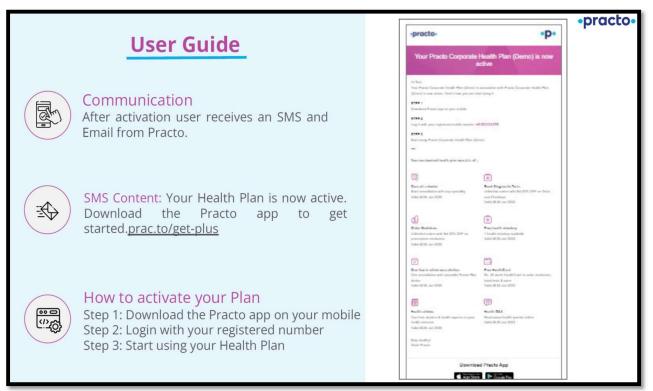

The scheme is initially rolled out on pilot basis for 03 months and based on the success of the initiative it shall be extended further. The services can be accessed through "**PRACTO APP**". The link and QR code for downloading the app is as below:

#### prac.to/get-plus

The features of the scheme are attached as **Annexure A** and the job card for onboarding and availing the services through the **PRACTO** App is attached as **Annexure B**.

We are confident that this initiative will promote proactive health management amongst employees and will ensure timely medical assistance, fostering a strong sense of assurance of having a trusted medical consulting partner, alongside encouraging deeper commitment towards wellness and health awareness for all serving employees, ex-employees and their dependents. For any queries and clarification in the matter, please email: <a href="mailto:swel.ho@bankofbaroda.com">swel.ho@bankofbaroda.com</a> or contact us on our telephone number: 0265 – 2316645/76/21.