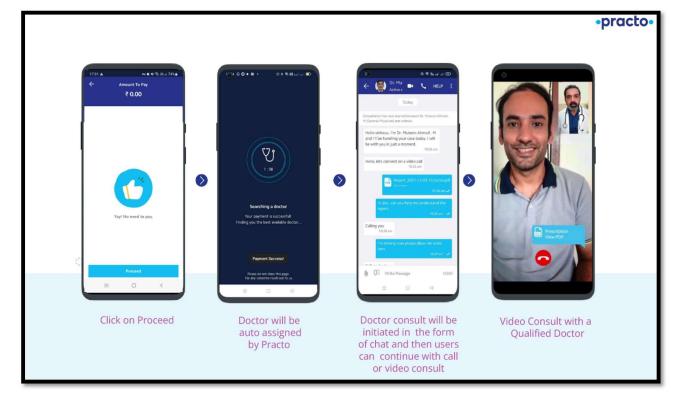

The scheme is initially rolled out on pilot basis for 03 months and based on the success of the initiative it shall be extended further. The services can be accessed through "**PRACTO APP**". The link and QR code for downloading the app is as below:

For any service related matter the service provider may be contacted directly as per the escalation matrix given in **Annexure A**.

A copy of the circular is to be displayed on the notice board for information of all concerned. The contents of this communication should be well publicized amongst the beneficiaries for optimum utilization of the benefits enshrined in this initiative. A copy of this circular is also uploaded on the Ex-Employee Portal for reference purposes.