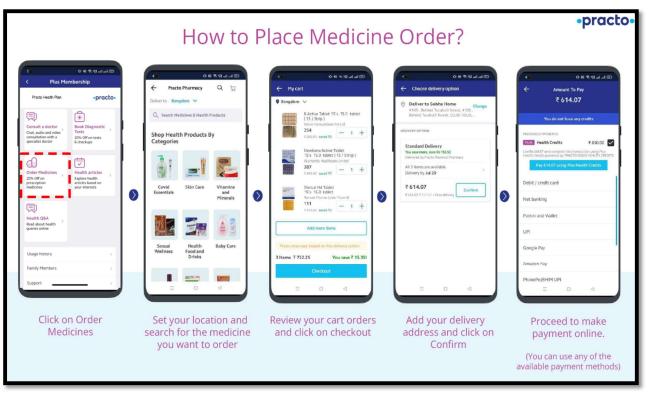

Annexure B

# 🕼 बैंक ऑफ़ बड़ौदा 🛛 Bank of Baroda

| 30 H 0 H ? 11 ml m @                    | 30 N 0 8 % (1 J J                         | 3 H 0 81 9 13 al al 20                                    | 3 H OHISKIIII                                                                                                    |
|-----------------------------------------|-------------------------------------------|-----------------------------------------------------------|------------------------------------------------------------------------------------------------------------------|
| ← Book Tests & Packages Online, View P  | Ebook Tests & Packages Online, View P     | ← Book Tests & Packages Online, View P                    | ← Consumer Payments                                                                                              |
| Step 2/4                                | Step 3/4                                  | Review tests                                              | To Pay: <b>e0.00</b>                                                                                             |
| Select patient address                  | Select your time slot for home            | Step 4/4                                                  |                                                                                                                  |
|                                         | sample pick up                            | Sample pick up time 19 Jul, 600 AM Edit Slot.             | Health Credits 800.00                                                                                            |
| Sobha Home                              | 19th Jul 20th Jul 21st Jul >              | 1. Glacose Fasting Blood ₹ 199<br>D Read Test Preparation | Use Bs 309.0 and complete this transaction using Plus<br>Health Credits powered by PRACTO DEMO HEALTH<br>CREDITS |
|                                         | Tue, 19th July                            | Procto-<br>auto Laber                                     | Pay 309.0 using Plus Health<br>Credits                                                                           |
| HOME<br>abst, Sonipat, Sonipat - 131304 | 46 Morning                                | Apply Coupon >                                            | PAYHENT MODES                                                                                                    |
| New home                                | 06:00 AM - 07:00 AM 07:90 AM - 08:00 AM   | Bill Details                                              | Debit / Credit Card Enter Card Detai                                                                             |
| •                                       | 08:00 AM - 09:00 AM - 09:00 AM - 10:00 AM | Itam Total 199                                            |                                                                                                                  |
|                                         | 10:00 AM - 11:00 AM 11:00 AM - 12:00 PM   | Pick up charges ₹150                                      | Partm Paytm Postpaid and Wallet Link Account                                                                     |
| Add New Address                         | * Afternoon                               | PLUS Discount -₹39.80                                     | Add New UPI                                                                                                      |
|                                         | 12:00 PM - 01:00 PM 01:00 PM - 02:00 PM   | TOTAL PRICE ₹309.20                                       | You need to have a registered UPI ID<br>G Pay Ensure D news pockets                                              |
|                                         | 02:00 PM - 03:00 PM                       | By placing order you are agreeing to Practo TSC           | G Pay Google Pay Pa                                                                                              |
|                                         | & Evening                                 | Pay at pick up Pay Now                                    | -                                                                                                                |
|                                         | = 0 <                                     |                                                           |                                                                                                                  |
|                                         |                                           |                                                           |                                                                                                                  |
| Add the address                         | Select the preferred                      | Review the details and                                    | Proceed to make                                                                                                  |
|                                         | date and time                             | proceed to Pay Now                                        | payment online.                                                                                                  |