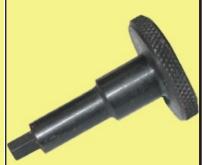

## BMW131-100 **Screwdriver**

5mm hex head screwdriver for setting CO value (L-Jetronic)-As from model year 1983 on BMW M10, M20, M30