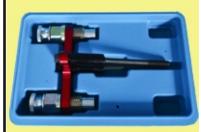

## **BMW130-320 Fuel Injector Tool**

For R&R the high pressure, direct-injection fuel injectors on BMW N20, N55 engine. N55: single turbo inline 6, produced from 2009-present featuring turbo VANOS, Valvetronic and Direct Injection.