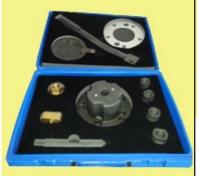

## BMW60-63/S85 Cam Alignment Kit

BMW115-300:For locating camshaft in TDC position when checking/adjusting camshaft timing on BMW engine S85 Series: E60 (M5), E61 (M5), E63 (M6), E64 (M6) BMW115-320: For blocking crankshaft in TDC position when checking/adjusting camshaft timing on S85 engine BMW115-100: For turning over engine at crankshaft when adjusting VANOS timing on S50B30, S50B32, S54, S85 eng. BMW115-380:For VANOS basic setting on S85 engine BMW115-410: For VANOS removal on BMW engine S85