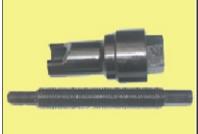

## **BMW130-320 Fuel Injector Tool**

For R&R the high pressure, direct-injection fuel injectors on BMW N20, N55 engine. N55: single turbo inline 6, produced from 2009-present featuring turbo VANOS, Valvetronic and Direct Injection.