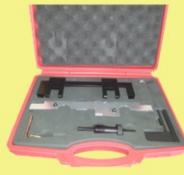

## **BMW-N43 Camshaft Timing Tool Kit**

Engine Timing Tool Kit for BMW 1/3/5 Series with chain driven engines Includes Vanos sensor alignment tool BMW 1 series E81/82/87/88, 3 series E90/91/92/93 and 5 series E60/E61 (N43 B16A/AA) N43 B20A/AA and N43 B20AY 2006 onwards

118-690 Gauge: For locating camshaft at TDC position 119-340 Chain Tensioner For tensioning timing chain when adjusting camshaft timing 118-700 Gauge: For locating balancing shafts 118-710 Gauge for disconnecting VANOS sensor gear 113-340 Locking Pins: for locking chain tensioner piston in position (e.g. when removing/installing cylinder head) as well as for locking drive belt tensioner