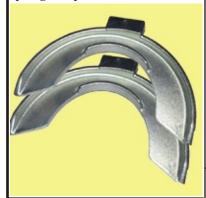

# BMW1941-E38 **Spring Dumper Set**

Extra large Disc set for BMW E38 115-120 Plug Mandrel for locking Range: 180mm-240mm Use it together with TTS1941 spring compressor kit