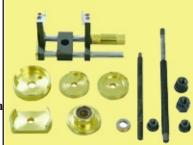

### **BMWOutput Shaft Kit**

For removing and installing output shaft in drive flange as as for removing front wheel bearing unit.

Applicable: BMWE30, E31, E32, E36, E38, E39, E46, E52, E53, E60, E63, E64, E65, E66, E67, E83, E85, RR1 (on E53 used in conjunction with BMW332-150) Kit including: BMW332-110, BMW332-150, BMW335-070