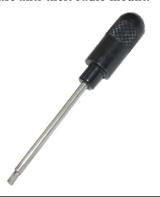

## BMW131-100 **Screwdriver**

5mm hex head screwdriver for setting CO value (L-Jetronic)-As from model year 1983 on BMW M10, M20, M30