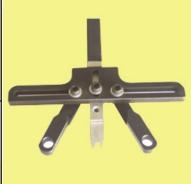

#### BMW119-450 Counter Holder with Socket, Pointer & Angle Position Gauge (Protractor)

For gripping crankshaft when releasing/tightening central bolt on BMW N62/N62TU/N73 For fitting on brace when tightening central bolt using torsion angle tightening method on BMW M60, M62, M73, N62, N62TU, N73 BMW118-180 Flywheel Holder