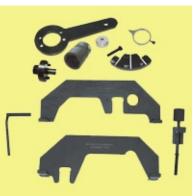

### BMW119-450/460

For locating camshaft in TDC position when checking or adjusting camshaft timing on N62, N62TU, N73 Including: BMW119-461/462 Cam Lock. BMW117-270 Socket for releasing & tightening VVT intermediate shaft on N73 **BMW119-190 Plug Mandrel** for locking flywheel in TDC position on N62, N62TU, N73 BMW119-463 Holder with Screw **BMW119-450** Counter Holder with Socket, and pointer for gripping charnkshaft when releasing/tightening central bolt on N62, N62TU, N73 Angle Position Gauge/protractor for fitting on brace 112-450 (M60/M62), 112-420 (M73) or 119-450 (N62/N73) when tightening central bolt using torsion angle tightening method.