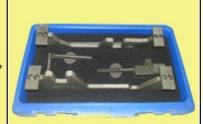

#### BMW119-460 Cam Timing Kit

For setting timing on cams of both cylinder head on BMW N62, N73 Including: BMW119-190 TDC Pin,

BMW119-461/462/463 Cam timing tool, Socket w/screw

**BMW114-450 Fixture** For fixing the link blocks in during assembly on the BMW N52 Used with conj.#114-270

### BMW119-450/460

For locating camshaft in TDC position when checking or adjusting camshaft timing on N62, N62TU, N73 Including: BMW119-461/462 Cam Lock. BMW117-270 Socket for releasing & tightening VVT intermediate shaft on N73 **BMW119-190 Plug Mandrel** for locking flywheel in TDC position on N62, N62TU, N73 BMW119-463 Holder with Screw **BMW119-450** Counter Holder with Socket, and pointer for gripping charnkshaft when releasing/tightening central bolt on N62, N62TU, N73 Angle Position Gauge/protractor for fitting on brace 112-450 (M60/M62), 112-420 (M73) or 119-450 (N62/N73) when tightening central bolt using torsion angle tightening method.