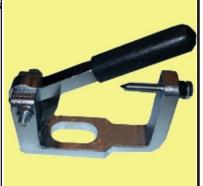

#### BMW119-450 Counter Holder with Socket, Pointer & Angle Position Gauge (Protractor)

For gripping crankshaft when releasing/tightening central bolt on BMW N62/N62TU/N73 For fitting on brace when tightening central bolt using torsion angle tightening method on BMW M60, M62, M73, N62, N62TU, N73 BMW118-180 Flywheel Holder