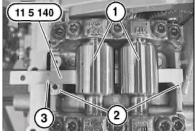

# BMW115-140 Locking Fixture

For securing balancing shafts on BMW N45, N46, N46T

**BMW119-330 Gauge** For locking balancing shafts in firing TDC position on BMW N40, N42, N45, N46

BMW119-190 Plug Mandrel For locking flywheel in TDC position on BMW N40, N42, N62, N62TU, N73