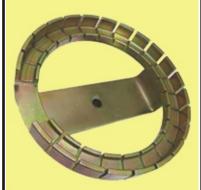

# **B-M203 Fuel Level Sending Unit**

For removing the plastic fuel tank lid on BMW E36/E46 Mercedes-Benz W211, W203, VW-Audi