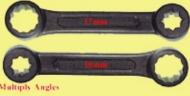

#### **M2186 Engine Mount** Wrench Set 16mm, 17mm

Special angel designed to remove the nuts from Benz engine mount 16mm: Mercedes W220, 210, 203, 221, 211, 204, 17mm: Mercedes W124, 140, 170, 126, 201, 202, 210,