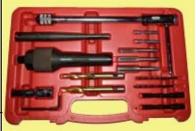

### **TST4054 Broken Glow Plug Remover Set**

Mercedes-Benz (09-diesel) model: CDI for removing broken glow plugs. Comes with 1/4" 8mm and 10mm taps.(CDI)