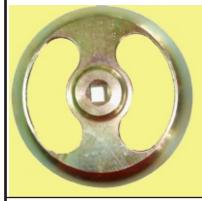

# **B-M203 Fuel Level Sending Unit**

For removing the plastic fuel tank lid on BMW E36/E46 Mercedes-Benz W211, W203, VW-Audi