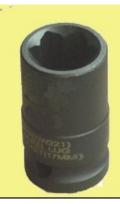

### **W221 Lug Nut Socket**

17mm special wheel lug socket for W221 engines. 1/2"(17mm) 45mm length: Maybach, W221 (S-class and late **CL-class which came installed** with unique convex lug bolts