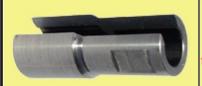

## TTS1251-16mm **Spark Plug Socket**

3/8" Drive 16mm, length 93mm, outer dia: 22mm, spark plug socket w/ retaining spring &joint. Applicable: Mercedes M112, 113. 137, 155, 166, 271, 272, 273, 275, 902, 906, BMW X6,