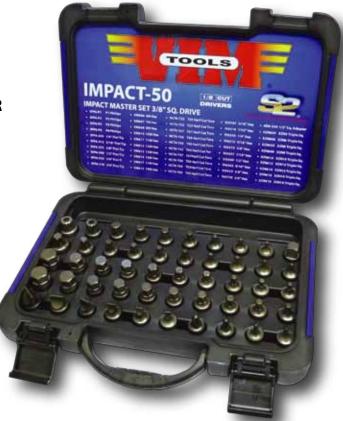

## IMPACT-50 IMPACT MASTER SET 3/8" SQ. DRIVE 50 PIECE

TORX IMPACT T20 - T60

XZN IMPACT XZN04 - XZN18

**S.A.E. IMPACT HEX** 3/16" - 3/4" HEX

METRIC IMPACT HEX 6MM - 18MM HEX

IMPACT PHILLIPS HEAD P1 - P4

IMPACT FLAT HEAD 1/4" - 3/4"

3/8" TO 1/2" SQ. DRIVE ADAPTER

- Impact Quality
- Approved For Hand & Power Tools
- See Steel, Fully Heat Treated
- Gun Metal Gray Plating
- Limited Lifetime Warranty
- 1/2 Cut Hi Torque Impact Drivers
- Heavy duty carry case with tray for hand held impact driver, extensions or other accessories.