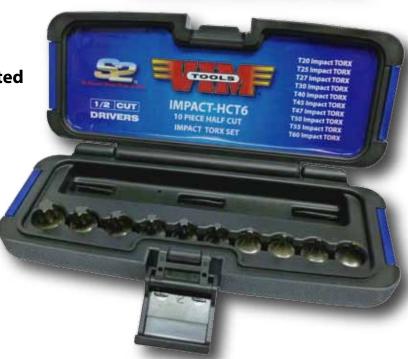

## **IMPACT-HCT6**

## 1/2 CUT DRIVERS

10 Piece Half Cut Stubby Torx Set 3/8" SQ. Drive

## TORX IMPACT DRIVERS T20 thru T60

- Licensed TDRX Products
- Impact Quality
- Approved For Hand & Power Tools
- **\$\rightarrow\$2** Steel, Fully Heat Treated
- Gun Metal Gray Plating
- Limited Lifetime Warranty
- 1/2 Cut Hi Torque Impact Drivers
- Heavy duty carry case with tray for hand held impact driver, extensions or other accessories.