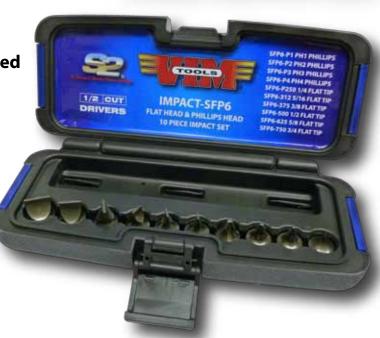

## **IMPACT-SFP6**

10 Piece Half Cut Screwdriver Set & 1/2" Square Adapter 3/8" SQ. Drive

## IMPACT PHILLIPS HEAD P1 thru P4

## IMPACT FLAT HEAD 1/4" thru 3/4"

- Impact Quality
- Approved For Hand & Power Tools
- Steel, Fully Heat Treated
- Gun Metal Gray Plating
- Limited Lifetime Warranty
- 1/2 Cut Hi Torque Impact Drivers
- Heavy duty carry case with tray for hand held impact driver, extensions or other accessories.