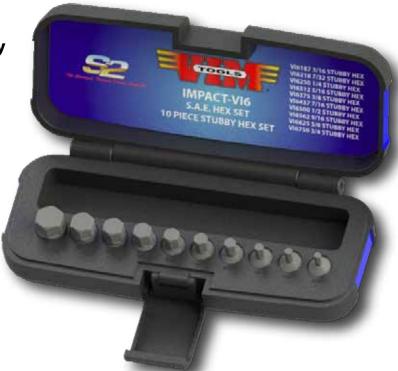

## 1/2 CUT DRIVERS

**S.A.E. IMPACT HEX** 3/16" - 3/4" HEX

- Impact Quality
- Approved For Hand & Power Tools
- Steel, Fully Heat Treated
- Gun Metal Gray Plating
- Limited Lifetime Warranty
- 1/2 Cut Hi Torque Impact Drivers
- Heavy duty carry case with tray for hand held impact driver, extensions or other accessories.

## **IMPACT-VI6**

10 Piece Half Cut Stubby SAE Hex Set 3/8" SQ. Drive

**Made In Taiwan Exclusively For Vim Tools** 