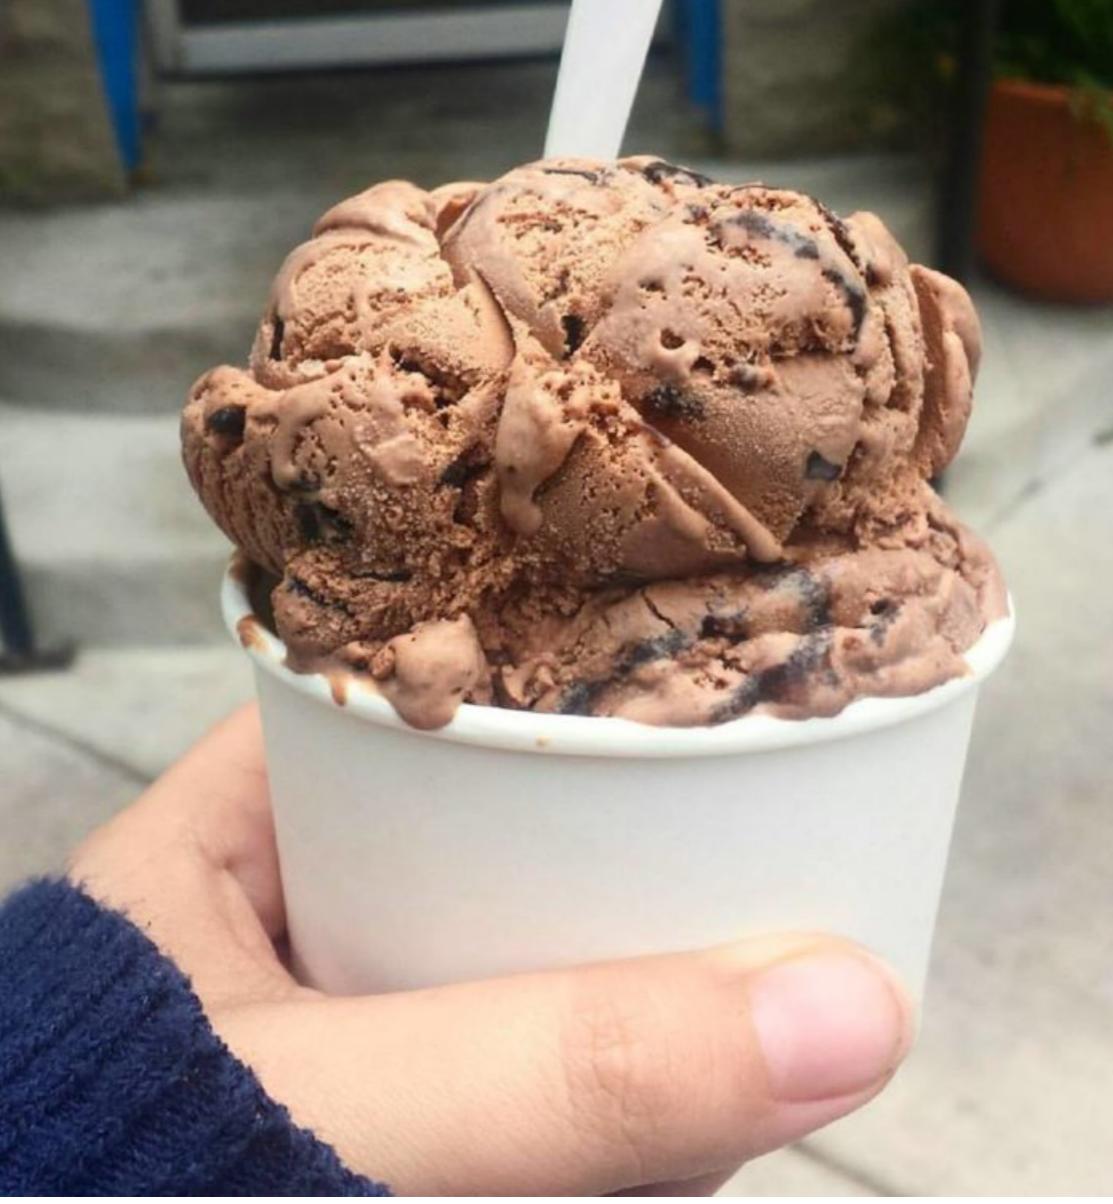

Step into the corner building and peruse a menu of delectable options. On a hot Michigan afternoon, nothing tastes better than a generous serving of ice cream.

Choose from flavors like praline pecan, caramel pretzel crunch, Mackinac Island fudge, strawberry cheesecake, golden vanilla, and countless others. What's not to love?