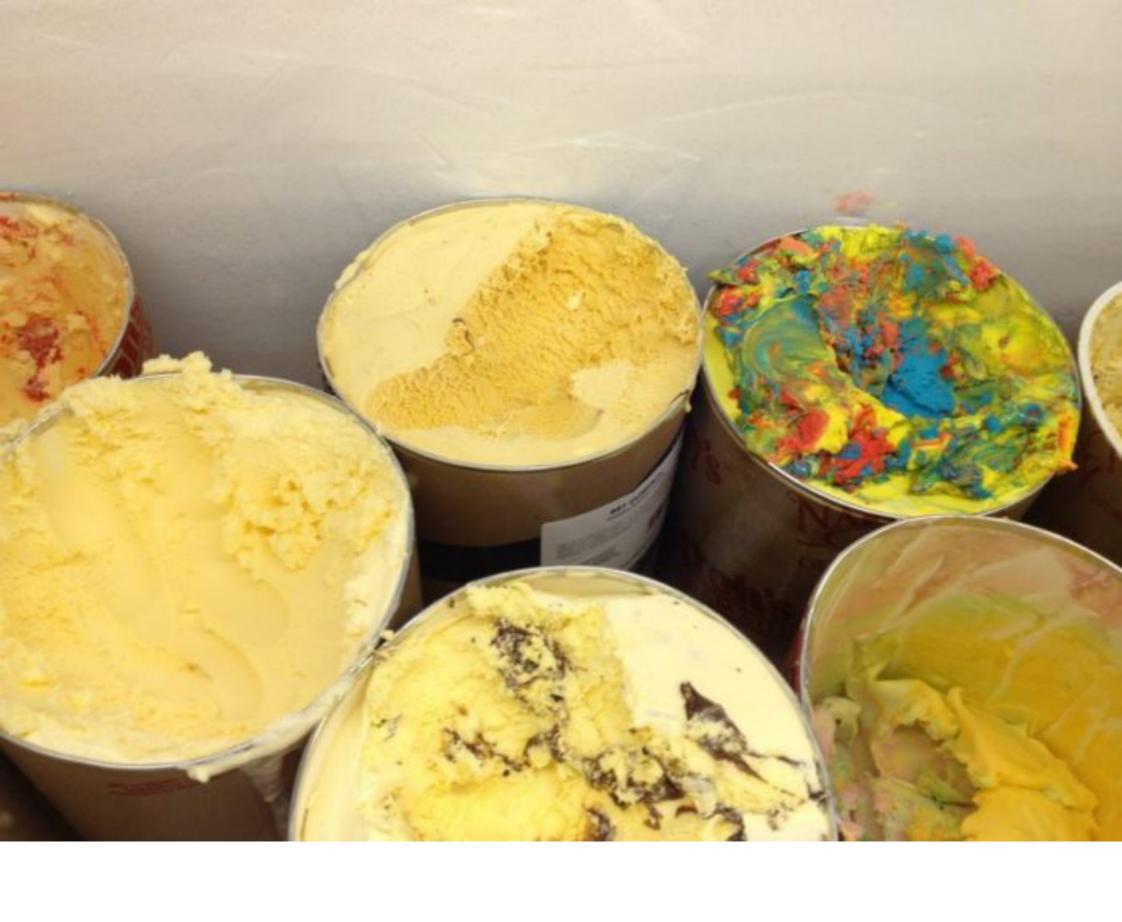

Step into the corner building and peruse a menu of delectable options. On a hot Michigan afternoon, nothing tastes better than a generous serving of ice cream.

Choose from flavors like praline pecan, caramel pretzel crunch, Mackinac Island fudge, strawberry cheesecake, golden vanilla, and countless others. What's not to love?