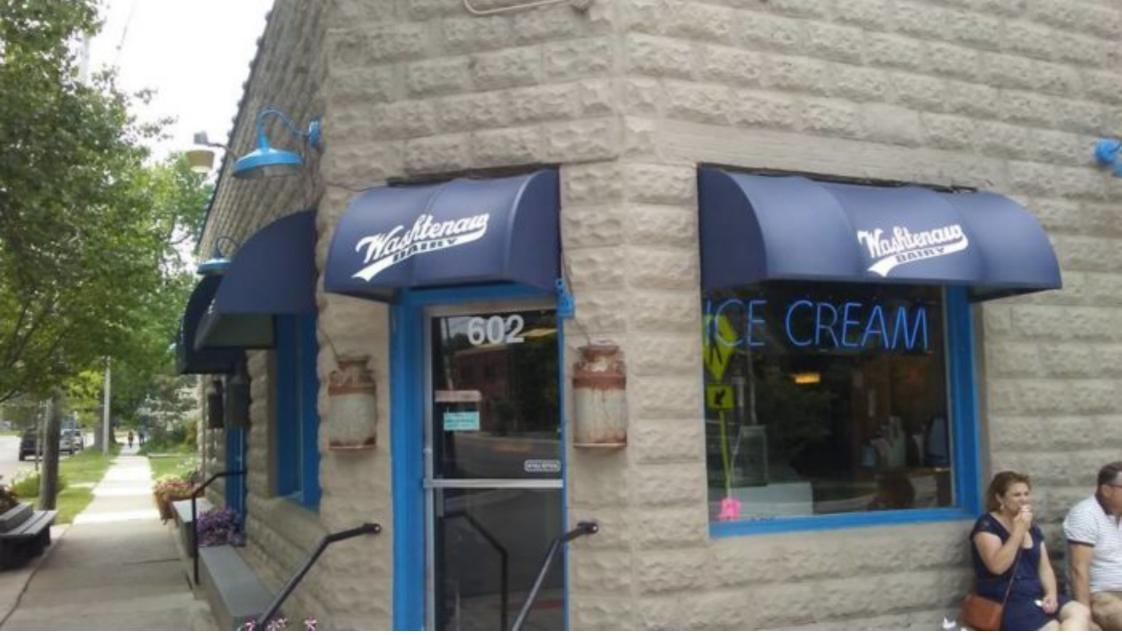

Washtenaw Dairy is located at 602 S Ashley St. in Ann Arbor.

This delightful little spot draws thousands of visitors each year with its welcoming atmosphere, mouthwatering dairy products, and friendly service.