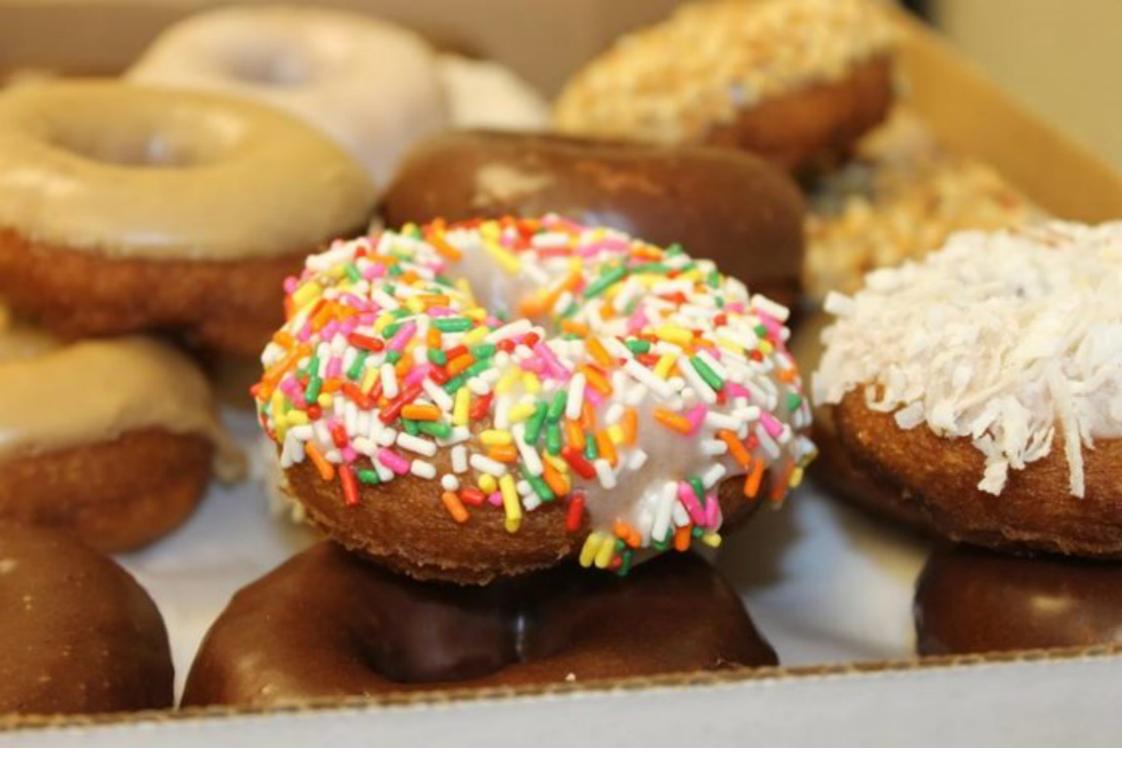

Facebook/Washtenaw Dairy

As if that weren't enough, Washtenaw Dairy is also known for offering freshly made donuts on a daily basis. Grab a dozen on your way to work and delight your coworkers.

Facebook/Washtenaw Dairy