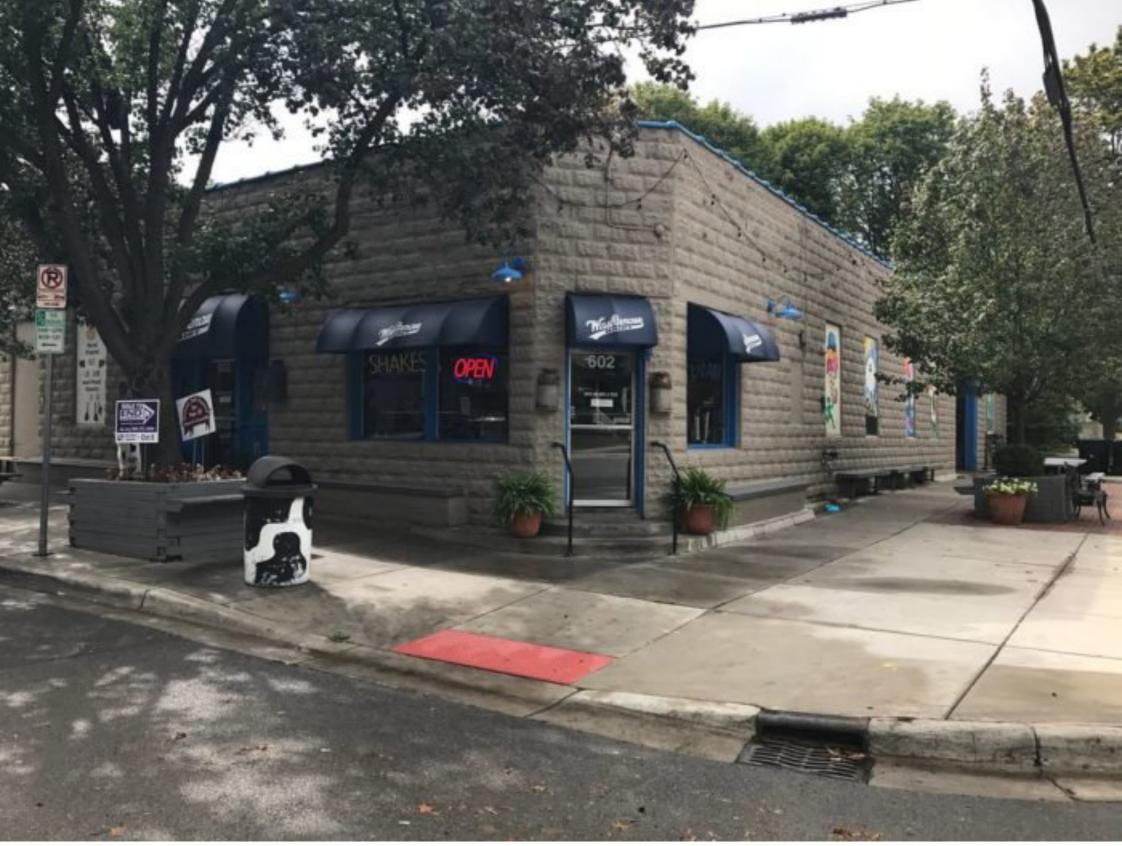

Washtenaw Dairy is located at 602 S Ashley St. in Ann Arbor.

This delightful little spot draws thousands of visitors each year with its welcoming atmosphere, mouthwatering dairy products, and friendly service.

TripAdvisor/LummusFamily

A community fixture for more than 75 years, Washtenaw Dairy is the perfect place to stop when your sweet tooth starts acting up. Kids and adults alike simply can't get enough.

Flickr/thecharminggal