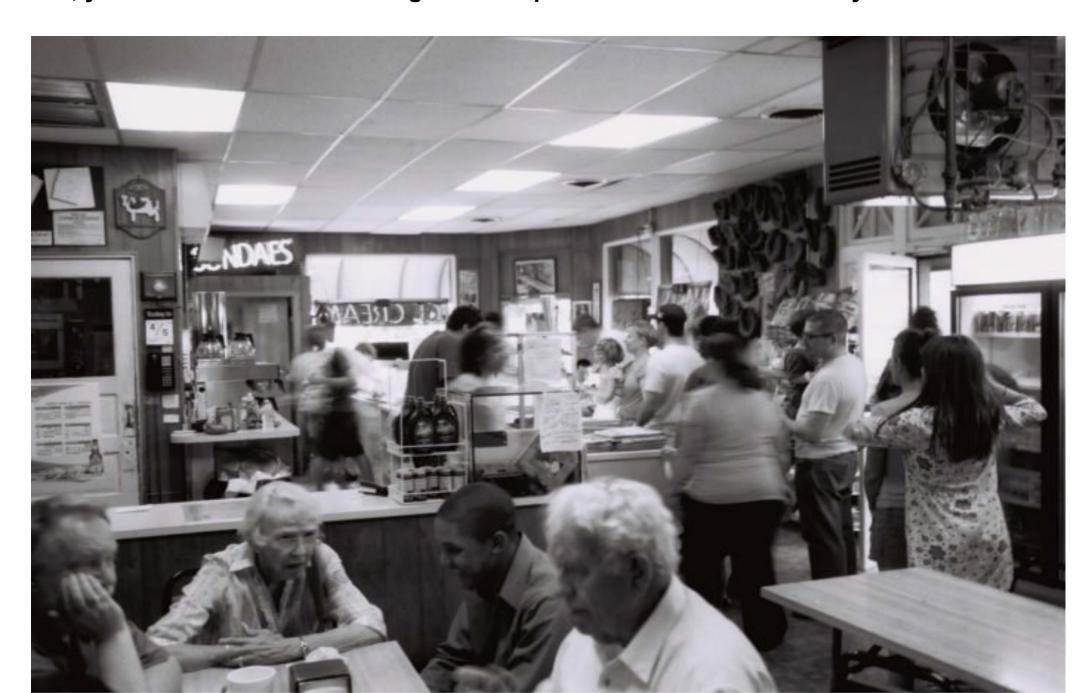

In addition to sweets, this beloved locale also sells milk, cheese, coffee, and plenty of other products for purchase. There's a reason customers return year after year.

Facebook/Washtenaw Dairy

On a warm evening, Washtenaw Dairy is often overflowing with locals and visitors alike, and its service is second to none. Community is the name of the game here.