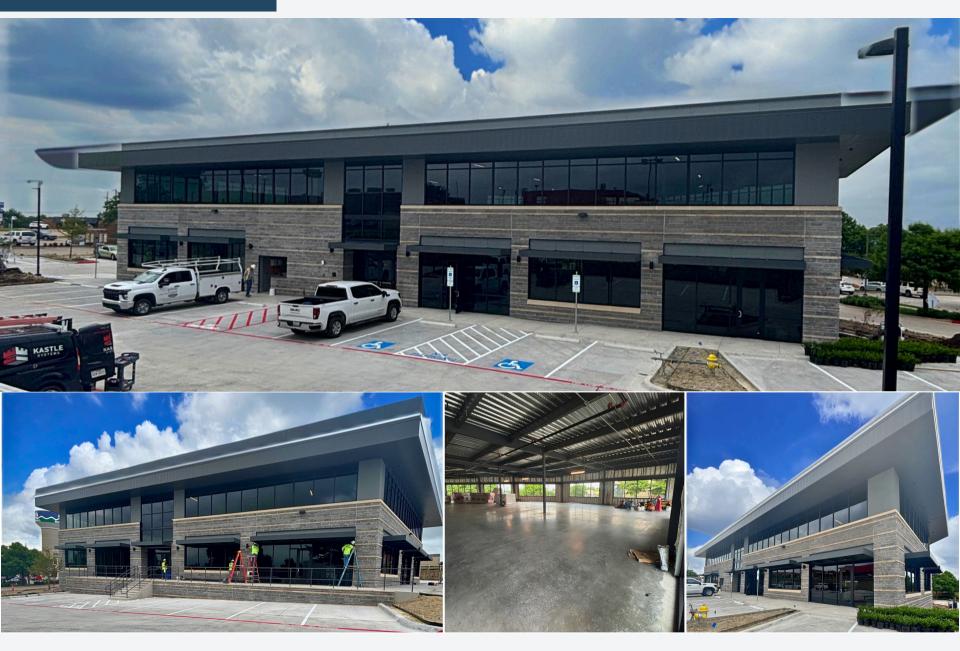

# **VIGOR WAY PLAZA**

550 Vigor Way Rockwall, TX. 75087





NOW-LEASING



# **Property Overview** DELIVERY 7/1/2025 **NOW LEASING**

# Property Highlights

- Prime Location: Situated on Interstate 30 in Rockwall, offering excellent visibility and easy access.
- New Construction: Be part of a brand-new, modern office environment opening in 2025.
- Fully Leased Second Floor: Join a thriving community of established businesses.
- First-Floor Availability:
   Flexible office spaces
   tailored to suit various
   business needs.
- Proximity to Amenities:
   Close to dining,
   shopping, and
   recreational facilities,
   enhancing work-life
   balance.

## **Vigor Way Plaza**



#### **First Floor**



#### **Second Floor**





# **Construction Photos**



**JUNE 2025** 

## Location

#### Rockwall, TX.

Rockwall is a growing economy with a median household income significantly higher than the national average. contributing to a thriving local business environment. The city's business-friendly atmosphere, with low tax rates and wellplanned infrastructure, makes it attractive for businesses. Additionally, Rockwall offers a high quality of life with excellent schools. beautiful parks, and recreational opportunities on Lake Ray Hubbard, creating a desirable environment for employees and their families



## 550 VIGOR WAY ROCKWALL, TX.

## **Traffic Counts**

E Interstate 30 | 112,055VPD ('2,32) Ridge Rd | 30,106 VPD ('23)

# **Demographics 2023 - 1 Mile Radius**

20+K
Population

\$105K Average HH Income 3+K
Households





#### **BRIAN BERRY