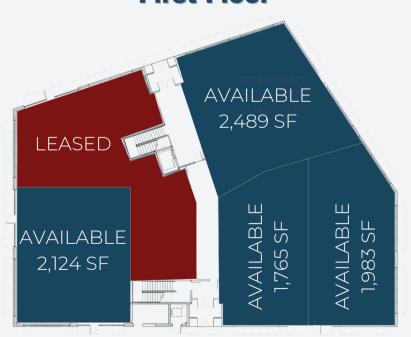

# **VIGOR WAY PLAZA**

550 Vigor Way Rockwall, TX. 75087





NOW-LEASING



# **Property Overview** DELIVERY 7/1/2025 **NOW LEASING**

# Property Highlights

- Prime Location: Situated on Interstate 30 in Rockwall, offering excellent visibility and easy access.
- New Construction: Be part of a brand-new, modern office environment opening in 2025.
- Fully Leased Second Floor: Join a thriving community of established businesses.
- First-Floor Availability:
   Flexible office spaces
   tailored to suit various
   business needs.
- Proximity to Amenities:
   Close to dining,
   shopping, and
   recreational facilities,
   enhancing work-life
   balance.

## **Vigor Way Plaza**



#### **First Floor**



#### **Second Floor**





# **Construction Photos**



**JUNE 2025** 

## Location

#### Rockwall, TX.

Rockwall is a growing economy with a median household income significantly higher than the national average. contributing to a thriving local business environment. The city's business-friendly atmosphere, with low tax rates and wellplanned infrastructure, makes it attractive for businesses. Additionally, Rockwall offers a high quality of life with excellent schools. beautiful parks, and recreational opportunities on Lake Ray Hubbard, creating a desirable environment for employees and their families



## 550 VIGOR WAY ROCKWALL, TX.

## **Traffic Counts**

E Interstate 30 | 112,055VPD ('2,32) Ridge Rd | 30,106 VPD ('23)

# **Demographics 2023 - 1 Mile Radius**

20+K
Population

\$105K