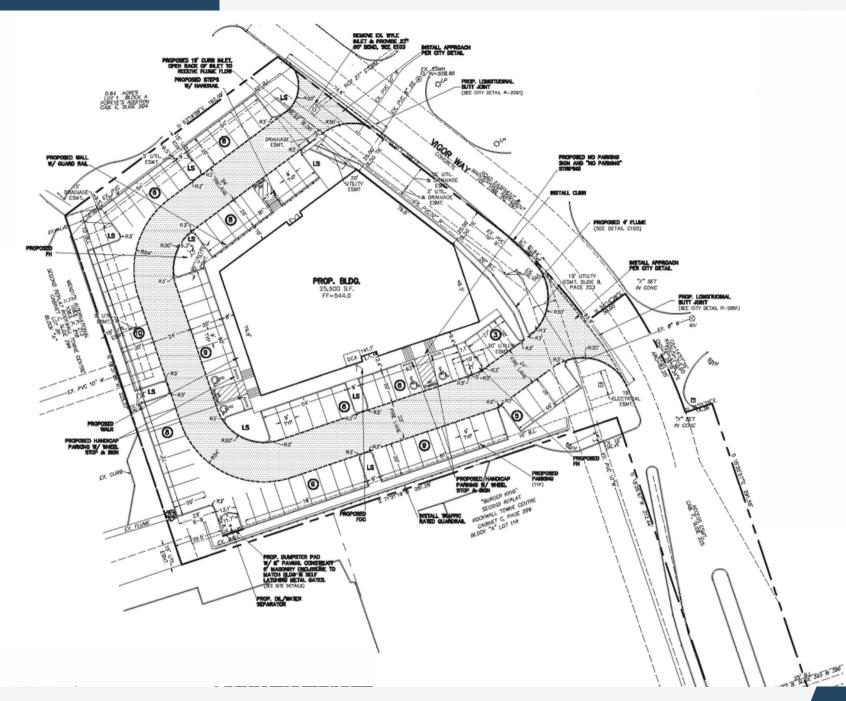

# **VIGOR WAY PLAZA**

550 Vigor Way Rockwall, TX. 75087





NOW-LEASING



# **Property Overview** DELIVERY 7/1/2025 **NOW LEASING**

# Property Highlights

- Prime Location: Situated on Interstate 30 in Rockwall, offering excellent visibility and easy access.
- New Construction: Be part of a brand-new, modern office environment opening in 2025.
- Fully Leased Second Floor: Join a thriving community of established businesses.
- First-Floor Availability:
   Flexible office spaces
   tailored to suit various
   business needs.
- Proximity to Amenities:
   Close to dining,
   shopping, and
   recreational facilities,
   enhancing work-life
   balance.

## **Vigor Way Plaza**



#### **First Floor**



#### **Second Floor**





# **Construction Photos**



**JUNE 2025** 

## Location

#### Rockwall, TX.

Rockwall is a growing economy with a median household income significantly higher than the national average. contributing to a thriving local business environment. The city's business-friendly atmosphere, with low tax rates and wellplanned infrastructure, makes it attractive for businesses. Additionally, Rockwall offers a high quality of life with excellent schools. beautiful parks, and recreational opportunities on Lake Ray Hubbard, creating a desirable environment for employees and their families



## 550 VIGOR WAY ROCKWALL, TX.

## **Traffic Counts**

E Interstate 30 | 112,055VPD ('2,32) Ridge Rd | 30,106 VPD ('23)

# **Demographics 2023 - 1 Mile Radius**

20+K
Population

\$105K Average HH Income 3+K
House