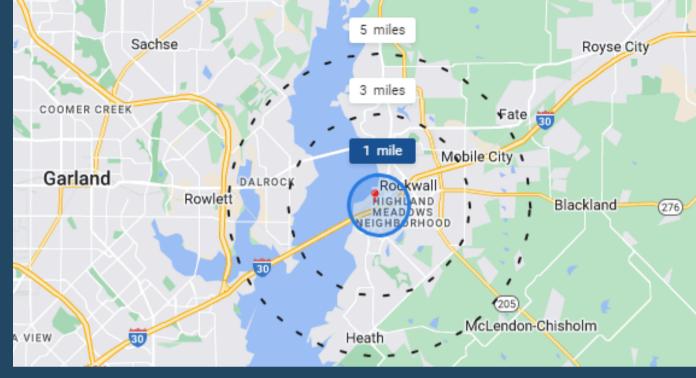

## Location

#### Rockwall, TX.

Rockwall is a growing economy with a median household income significantly higher than the national average. contributing to a thriving local business environment. The city's business-friendly atmosphere, with low tax rates and wellplanned infrastructure, makes it attractive for businesses. Additionally, Rockwall offers a high quality of life with excellent schools. beautiful parks, and recreational opportunities on Lake Ray Hubbard, creating a desirable environment for employees and their families

# **Demographics 2023 - 1 Mile Radius**

20+K
Population

\$105K Average HH Income 3+K
Households