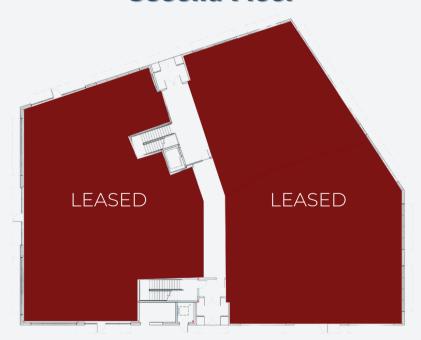

# **VIGOR WAY PLAZA**

550 Vigor Way Rockwall, TX. 75087





NOW-LEASING



# **Property Overview** DELIVERY 7/1/2025 **NOW LEASING**

# Property Highlights

- Prime Location: Situated on Interstate 30 in Rockwall, offering excellent visibility and easy access.
- New Construction: Be part of a brand-new, modern office environment opening in 2025.
- Fully Leased Second Floor: Join a thriving community of established businesses.
- First-Floor Availability:
   Flexible office spaces
   tailored to suit various
   business needs.
- Proximity to Amenities:
   Close to dining,
   shopping, and
   recreational facilities,
   enhancing work-life
   balance.

## **Vigor Way Plaza**



#### **First Floor**



#### **Second Floor**





# **Construction Photos**



**JUNE 2025** 

## Location

#### Rockwall, TX.

Rockwall is a growing economy with a median household income significantly higher than the national average. contributing to a thriving local business environment. The city's business-friendly atmosphere, with low tax rates and wellplanned infrastructure, makes it attractive for businesses. Additionally, Rockwall offers a high quality of life with excellent schools. beautiful parks, and recreational opportunities on Lake Ray Hubbard, creating a desirable environment for employees and their families



## 550 VIGOR WAY ROCKWALL, TX.

## **Traffic Counts**

E Interstate 30 | 112,055VPD ('2,32) Ridge Rd | 30,106 VPD ('23)

# **Demographics 2023 - 1 Mile Radius**

20+K
Population

\$105K Average HH Income 3+K
Hou