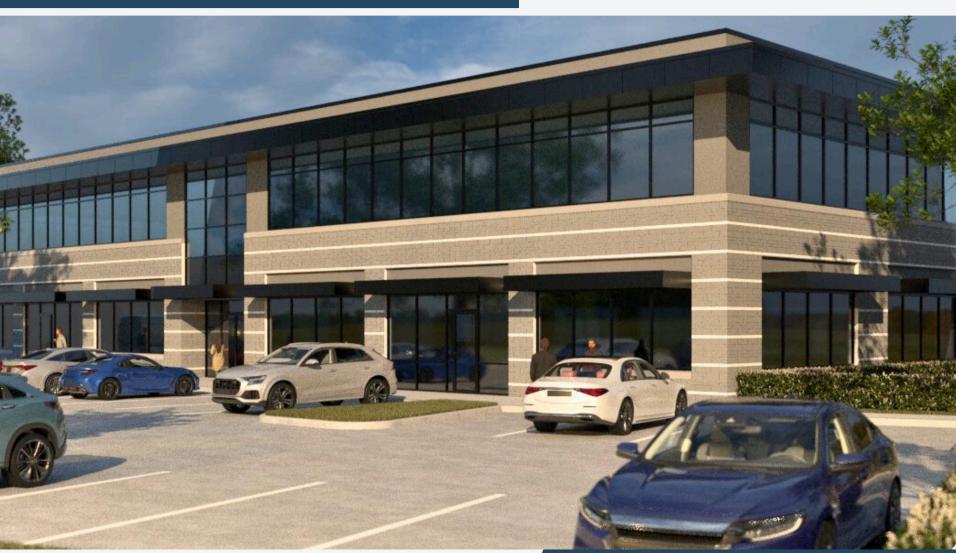

# **VIGOR WAY PLAZA**

550 Vigor Way Rockwall, TX. 75087

NOW-LEASING

# **Property Overview** DELIVERY 7/1/2025 **NOW LEASING**

# Property Highlights

- Prime Location: Situated on Interstate 30 in Rockwall, offering excellent visibility and easy access.
- New Construction: Be part of a brand-new, modern office environment opening in 2025.
- Fully Leased Second Floor: Join a thriving community of established businesses.
- First-Floor Availability:
   Flexible office spaces
   tailored to suit various
   business needs.
- Proximity to Amenities:
   Close to dining,
   shopping, and
   recreational facilities,
   enhancing work-life
   balance.