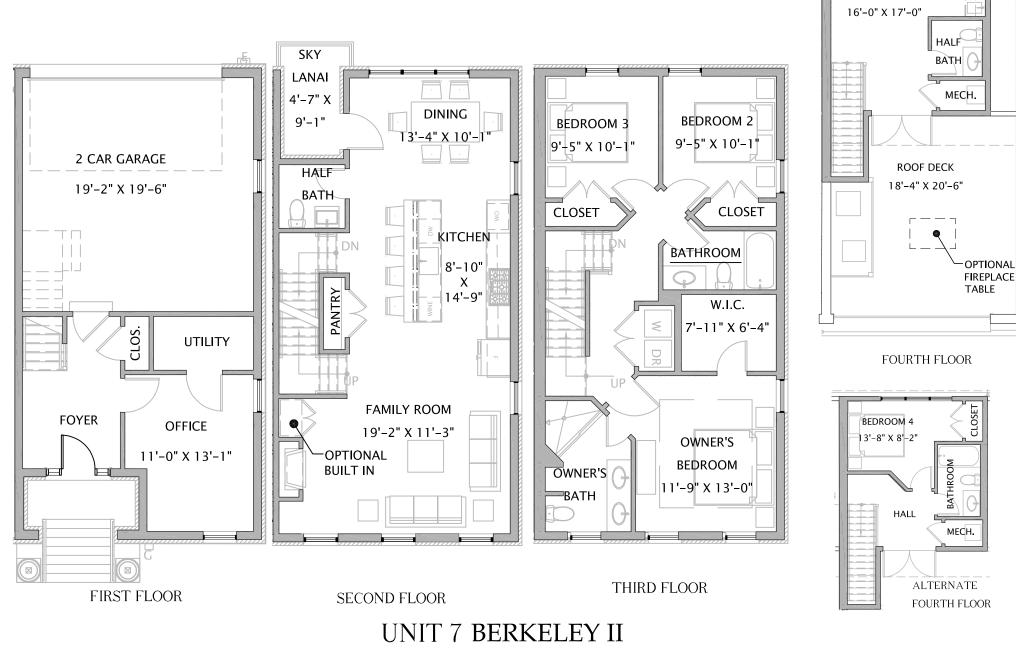

OPTIONAL WETBAR

LOFT

Imagery is for illustrative purposes only. Features, finishes, and prices are subject to change without notice. Sales are being handled by Nest Realty. The specifications, room dimensions, and features shown in the unit floorplan are approximate and are for illustrative purposes only. Square footage totals and room dimensions provided above may not be relied upon as definitive, are subject to modification without notice, and may differ from the actual square footage and dimensions delivered. Actual layout, room dimensions, window sizes and locations, and steps to grade may vary and are subject to modification without notice.