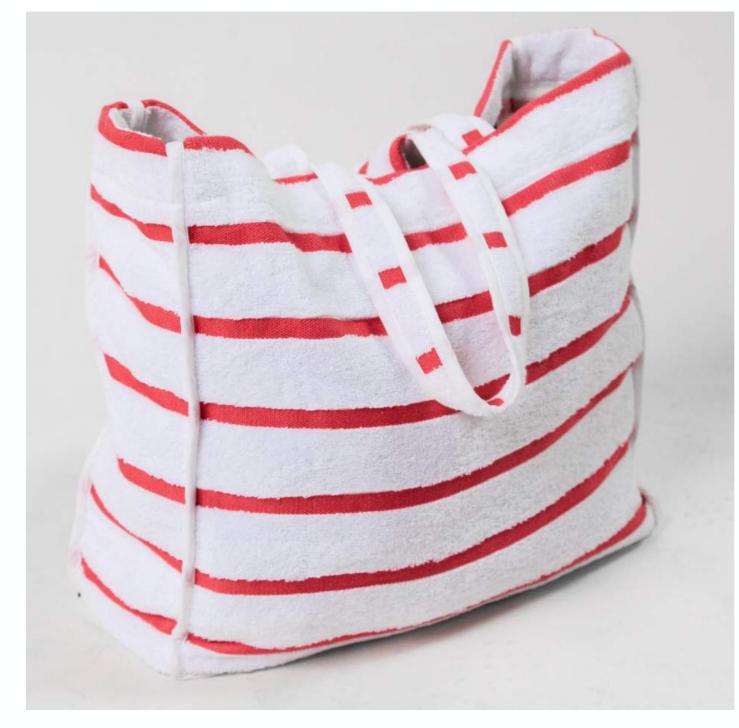

## Striped Pool and Beach Collection Terry Bags

100% Turkish Cotton

Yellow Striped 
Hot Pink Striped 
Blue Striped 
Custom Made

FINE LINENS