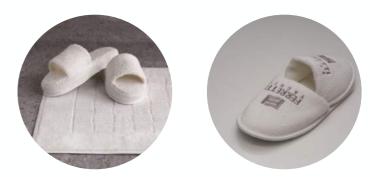

# <u>Custom Made</u> <u>Slippers</u>

100% Turkish Cotton

One size fits all • Custom Made

gestex offers