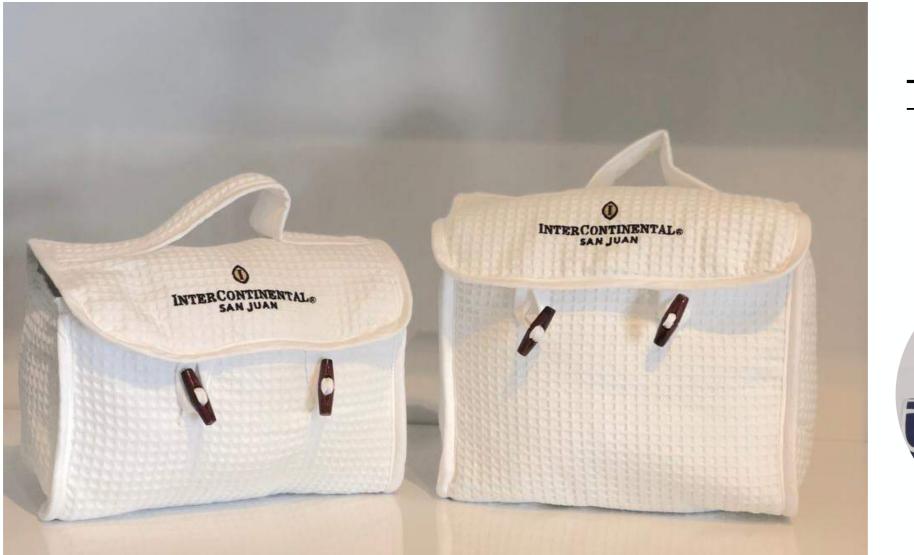

sh Cotton







## Striped Pool and Beach Collection Terry Bags

100% Turkish Cotton

Yellow Striped 
Hot Pink Striped 
Blue Striped 
Custom Made





FINE LINENS





#### Waffle Bathrobe

100% Turkish Cotton



GLO



BAI

FINE LINENS

20 x cless

ΈX





# Microterry Bathrobe







# <u>Custom Made</u> <u>Slippers</u>

100% Turkish Cotton

One size fits all • Custom Made





gestex offers





# Soy Organic Candle







## Box Spring Encasement Pro 10YR Warranty







## <u>Matress Encasement Pro</u> <u>10YR Warranty</u>







#### Custom Made Bed Runner

Made in Turkey Custom Made



FINE LINENS





## <u>Custom Made</u> <u>Sleep Well Mask</u>

Made in Turkey













## Custom Made Hair Dryer Bag

Made in Turkey







## Custom Made Laundry Bag

#### Made in Turkey









## Custom Made Terry Hand Bag

Made in Turkey











# Waterproof Laundry Bin Cover

#### Made in Turkey







## Custom Made Headrest Pool and Beach Collection

Made in Turkey







#### Custom Made Bolsters Pool and Beach Collection

Made in Turkey







#### Custom Made Outdoor Cushions

Made in Turkey







## <u>Custom Made</u> <u>Terry Cover</u>

Made in Turkey







## <u>Custom Made</u> <u>Waterproof Covers</u>

Made in Turkey









Miami, Florida Corporate Office / Showrrom

305 751 2343

Houston, Texas Corporate Office / Showrrom

832 582 2994

Denizli, Turkey Factory

+90 (258) 279 23 90

www.globaltexusa.com