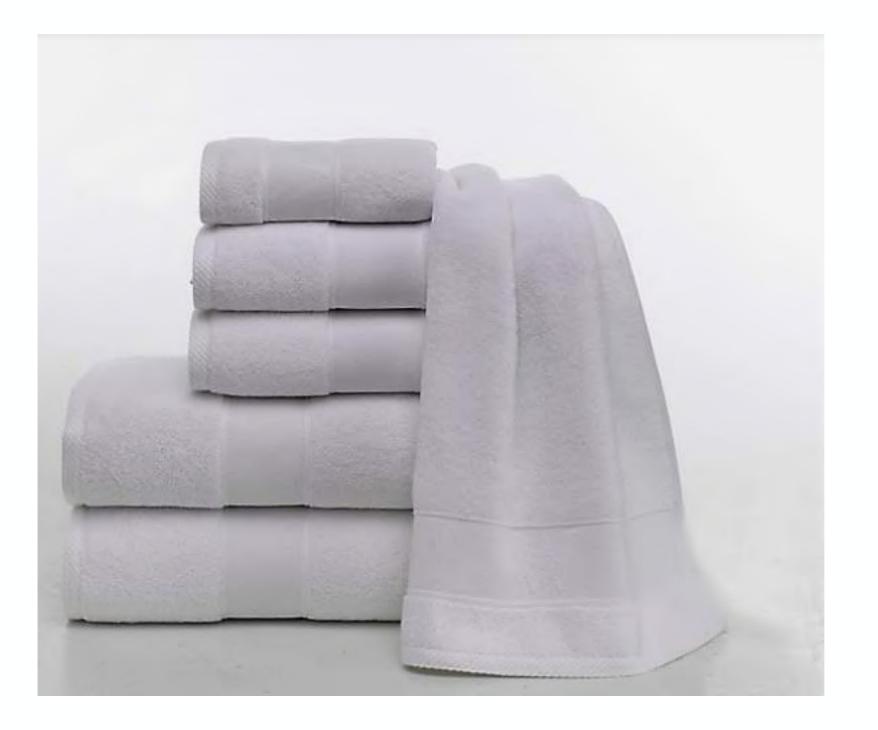

## Sunset Collection Towels

100% Turkish Cotton

Bath Sheet • Bath Towel • Hand Towel • Washcloth