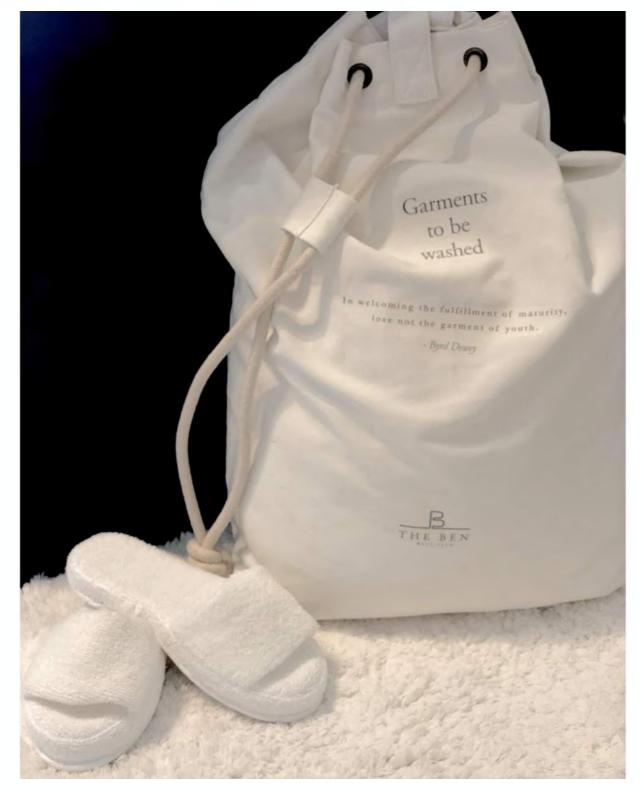

Pool & Beach White Chair Cover

Custom Made • 100% Turkish Cotton







## Striped Pool and Beach Collection Terry Bags

100% Turkish Cotton

Yellow Striped 
Hot Pink Striped 
Blue Striped 
Custom Made





FINE LINENS





#### Waffle Bathrobe

100% Turkish Cotton



GLO



BAI

FINE LINENS

20 x cless

ΈX





# Microterry Bathrobe







# <u>Custom Made</u> <u>Slippers</u>

100% Turkish Cotton

One size fits all • Custom Made





gestex offers





# Soy Organic Candle







## Box Spring Encasement Pro 10YR Warranty







## <u>Matress Encasement Pro</u> <u>10YR Warranty</u>







#### Custom Made Bed Runner

Made in Turkey Custom Made



FINE LINENS





## <u>Custom Made</u> <u>Sleep Well Mask</u>

Made in Turkey













## Custom Made Hair Dryer Bag

Made in Turkey







## Custom Made Laundry Bag

#### Made in Turkey









## Custom Made Terry Hand Bag

Made in Turkey











# Waterproof Laundry Bin Cover

#### Made in Turkey







## Custom Made Headrest Pool and Beach Collection

Made in Turkey







#### Custom Made Bolsters Pool and Beach Collection

Made in Turkey







#### Custom Made Outdoor Cushions

Made in Turkey







## <u>Custom Made</u> <u>Terry Cover</u>

Made in Turkey







## <u>Custom Made</u> <u>Waterproof Covers</u>

Made in Turkey









Miami, Florida Corporate Office / Showrrom

305 751 2343

Houston, Texas Corporate Office / Showrrom

832 582 2994

Denizli, Turkey Factory

+90 (258) 279 23 90

www.globaltexusa.com