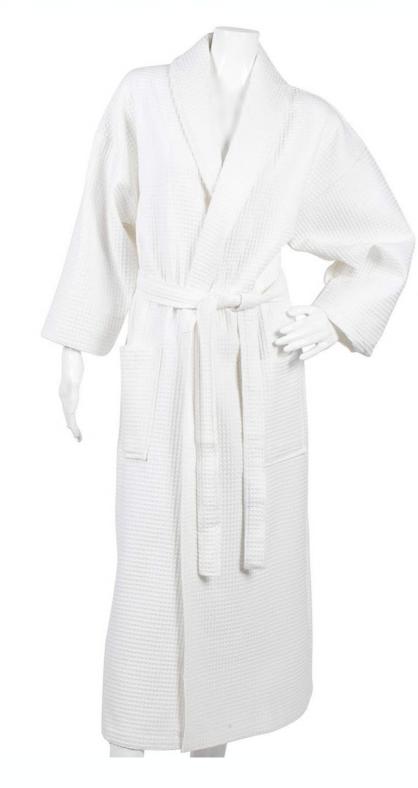

#### Waffle Bathrobe

100% Turkish Cotton

GLO

BAI

FINE LINENS

20 x cless

ΈX