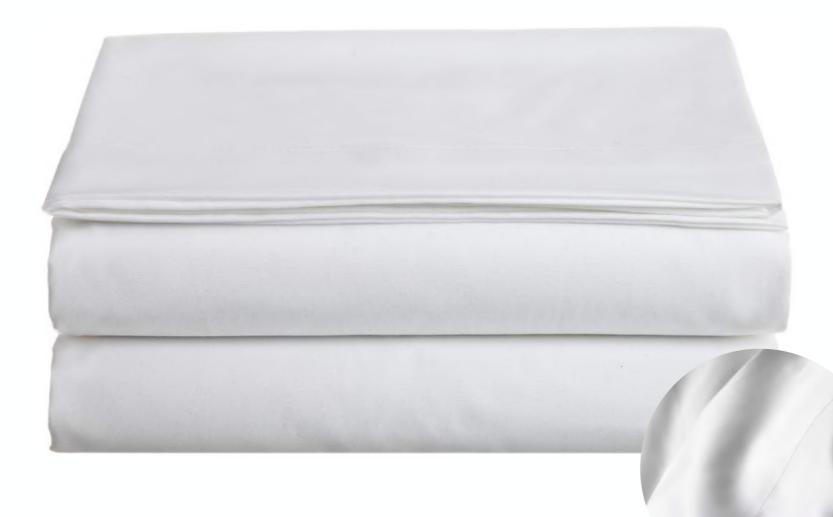

gester alles

Turkey • Miami • Houston







## White Pillow Case







#### White Pillow Sham







# White Pillow Sham Checker Style







#### White Fitted Sheet







#### White Flat Sheet

100% Turkish Cotton



PINE LINENS





#### Top Sheet Checker Style







## <u>White Duvet W/Flap</u> (envelope style)







# Honey Comb Blanket







## Indigo & Cream Sofya Collection Blanket







## Reindeer Sofya Collection Blanket







## Mint Green Sofya Collection Blanket







## <u>Scotch</u> <u>Sofya Collection Blanket</u>







## Pink Throw Sofya Collection Blanket







#### Microfiber Hypo Allergenic Duvet Insert







## Microfiber Hypo Allergenic Pillow







Lux Collection Towels

100% Turkish Cotton

Bath Sheet • Bath Towel • Hand Towel • Washcloth



FINE LINENS

gestoxofees





## Sunset Collection Towels

100% Turkish Cotton

Bath Sheet • Bath Towel • Hand Towel • Washcloth







#### Sofya Collection Towels

100% Turkish Cotto