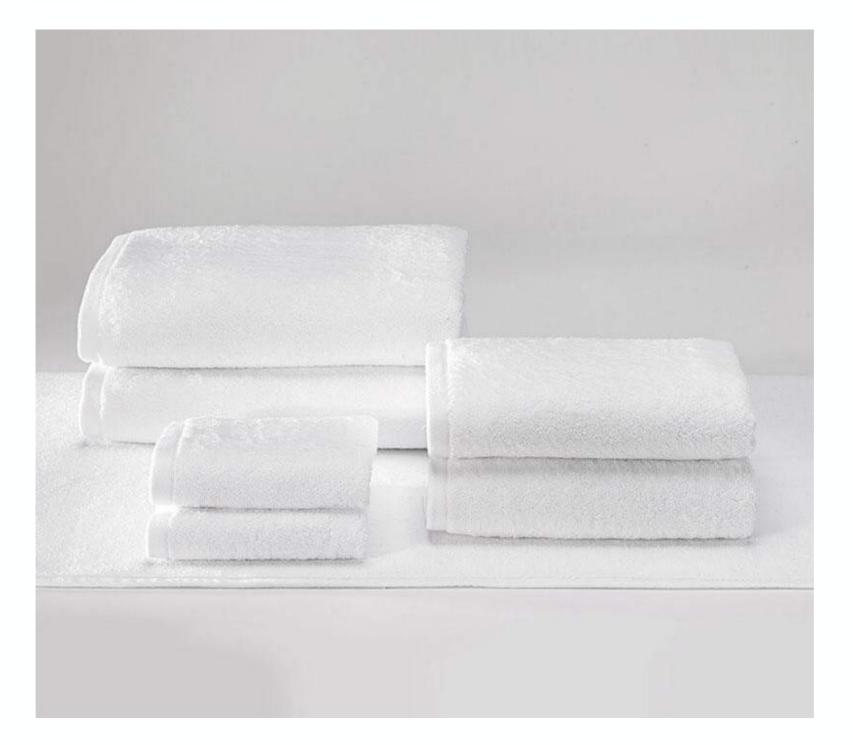

#### Sofya Collection Towels

100% Turkish Cotton

Bath Sheet • Bath Towel • Hand Towel • Washcloth

Bath Rug