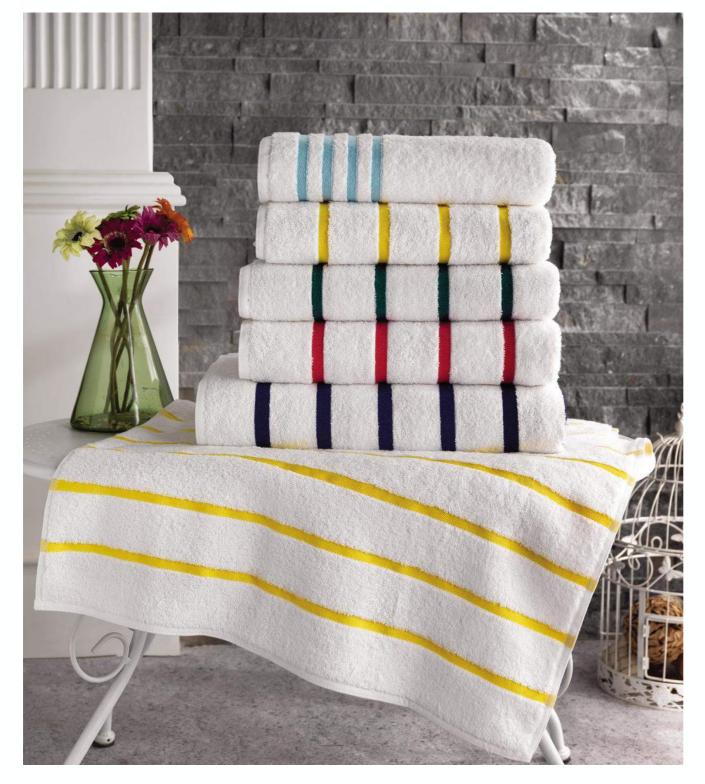

#### Striped Pool and Beach Collection Towels

100% Turkish Cotton

Yellow Striped • Hot Pink Striped • Blue Striped • Grey Striped • Custom Made •