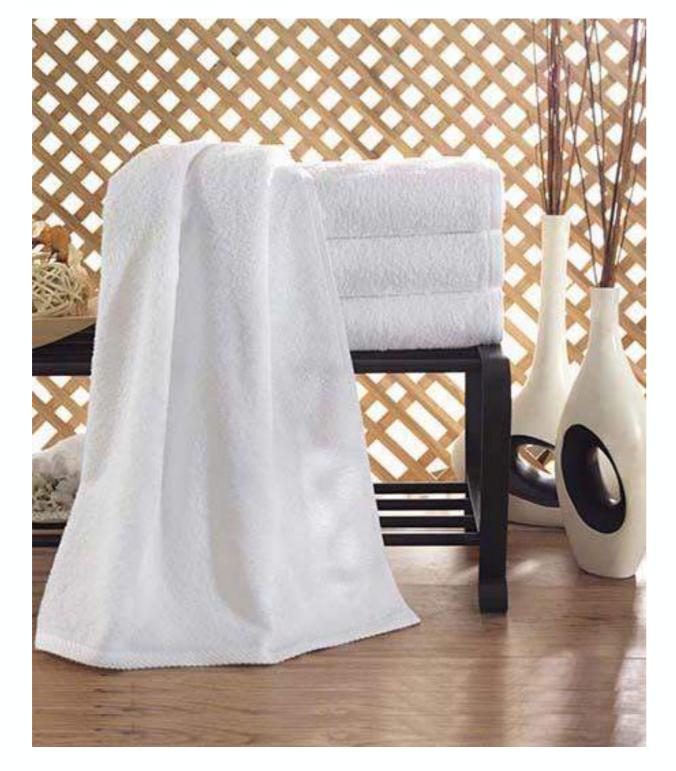

#### <u>White Pool and Beach</u> <u>Collection Towels</u>

100% Turkish Cotton

Yellow Striped • Hot Pink Striped • Blue Striped • Grey Striped • Custom Made •