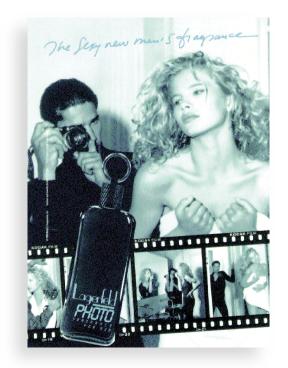

Fashion image devopment has been an integral part of my professional history, with direct marketing and advertising for Karl Lagerfeld, Elizabeth Arden, Clinique, Liz Claiborne, and others.

High-end menswear designer Garrick Anderson ad for Bergdorf Goodman, and cover for designer promotion for Saks Fifth Avenue, as well as logo and brand identity.

Highlights among his early projects include designing an award-winning anthology film poster for Merchant Ivory Productions, co-art-directing a short film for NBC/Saturday Night Live, and designing a national ad campaign for the Clinique line at Estée Lauder.