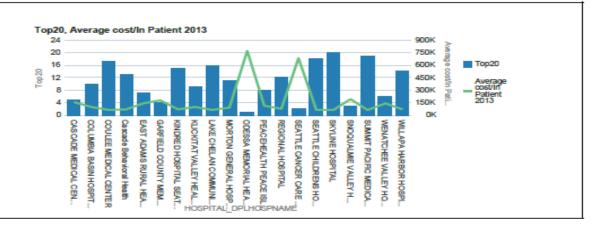

### Benchmarking Hospitals across a given State

### Average cost/In Patient HOSPITAL DPLHOSPNAME Average cost/in Patient 2013 Top20 ODESSA MEMORIAL HEALTHCARE CENTER 773725.56 SEATTLE CANCER CARE ALLIANCE SNOQUALMIE VALLEY HOSPITAL 192437.60 GARFIELD COUNTY MEMORIAL HOSPITAL 177689.20 CASCADE MEDICAL CENTER 155786.80 WENATCHEE VALLEY HOSPITAL 143862.67 EAST ADAMS RURAL HEALTHCARE 143399.18 PEACEHEALTH PEACE ISLAND MEDICAL CENTER 114502.46 KLICKITAT VALLEY HEALTH 97639.30 COLUMBIA BASIN HOSPITAL 97279.79 10 MORTON GENERAL HOSPITAL 89253.29 11 78303.39 REGIONAL HOSPITAL 12 Cascade Behavioral Health 70120.29 13 14 WILLAPA HARBOR HOSPITAL 69148.50