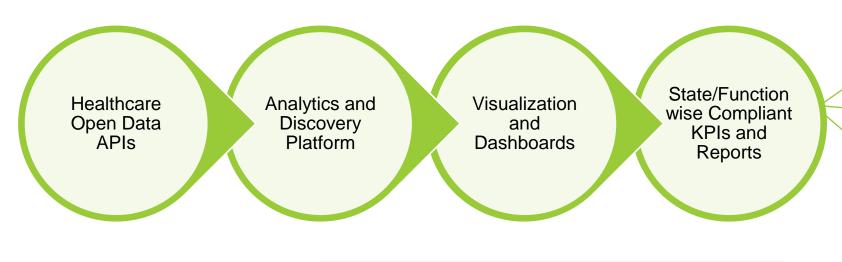

### **APIs to KPIs**

Citizens

Industry

**Health Data Monitoring (HDM)** 

An Open-Source Monitoring and Analytics Platform

**DATA.GOV** 