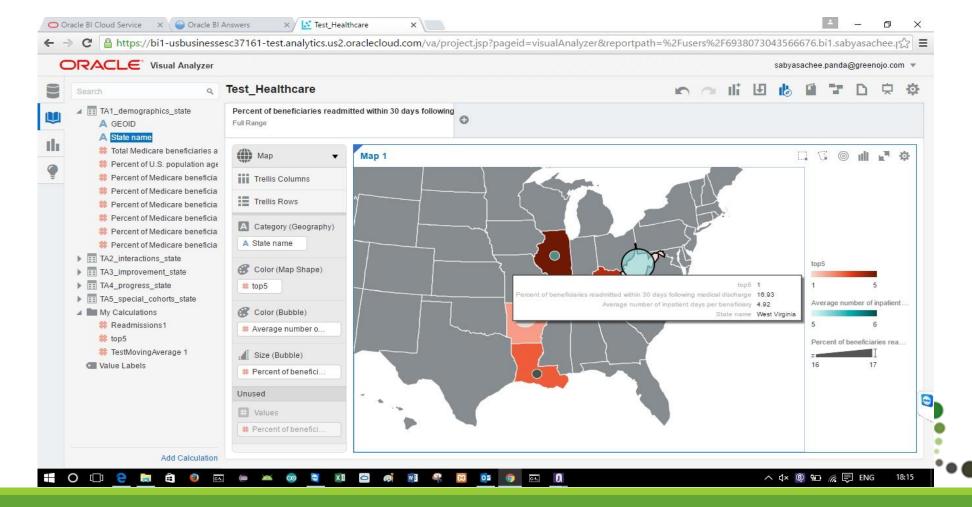

## Sample 2 - HDM impact in US Top 5 states for highest re-admission rates

Sample Exercise –
Figuring out top 5
states for %
beneficiaries
getting re- admitted
within 30 days
following medical
discharge

### Sample 3 - HDM impact in US