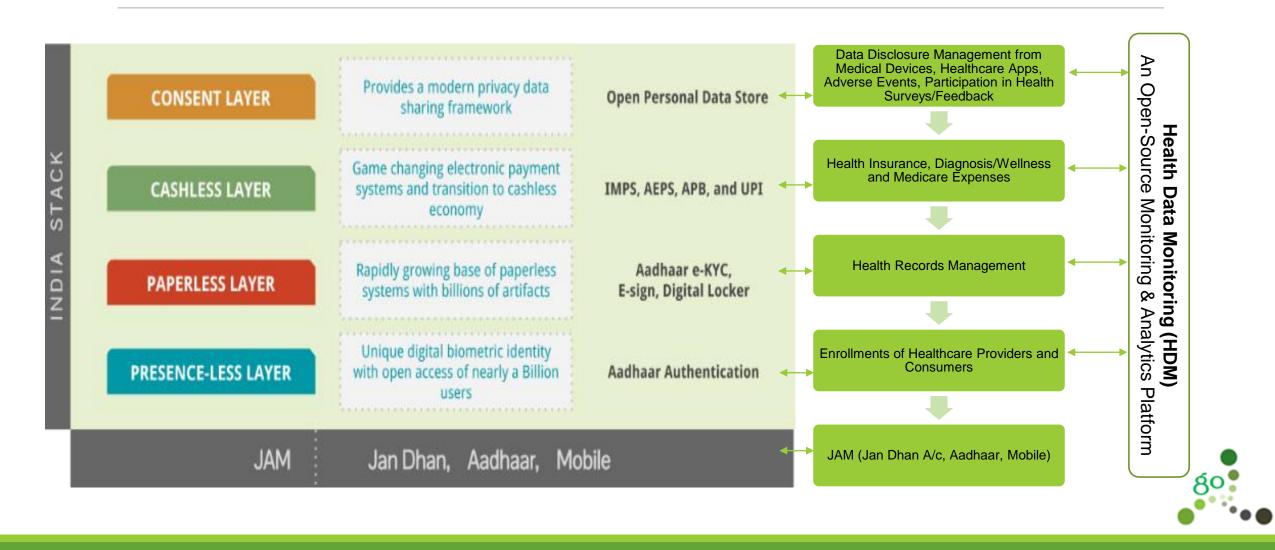

NAVOS                                         | 225.01                                | 8  | 13660.00                  |
| HARBORVIEW MEDICAL<br>CENTER                  | 181.05                                | 9  | 135779.00                 |
| UNIVERSITY OF<br>WASHINGTON MEDICAL<br>CENTER | 166.34                                | 10 | 122867.00                 |
| PROVIDENCE ST JOSEPHS<br>HOSPITAL             | 145.02                                | 11 | 2278.00                   |
| HIGHLINE MEDICAL<br>CENTER                    | 130.67                                | 12 | 20494.00                  |
| PROVIDENCE SACRED                             | 124.65                                | 13 | 146375.00                 |







### Use Case From "India Stack" to "India Health Stack"







## **Thank You**

Greenojo provides Automation, Analytics and AI solutions to enterprise customers

Sales Offices

Houston, TX, USA | Burlington, ON, Canada | Dubai, UAE | Lagos, Nigeria

For RFPs, Solutions and Sales/Partner enquiries, connect us at - sales@greenojo.com

Delivery Offices - India

Bhubaneswar, Odisha | Hyderabad, Telangana | Trivandrum, Kerala