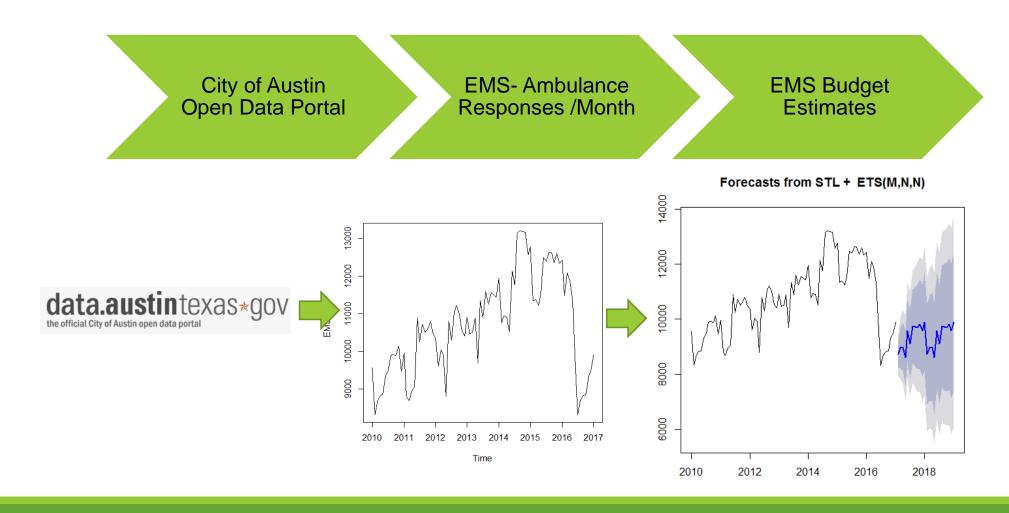

### Sample 1 - HDM impact in US

### Healthcare Budget Estimation/Allocation

### Sample Exercise –

For budget
estimate/allocation
for EMS under
"Healthcare"
category the state
budget team should
be allowed to
predict/forecast the
future (next 12/24/36
months)