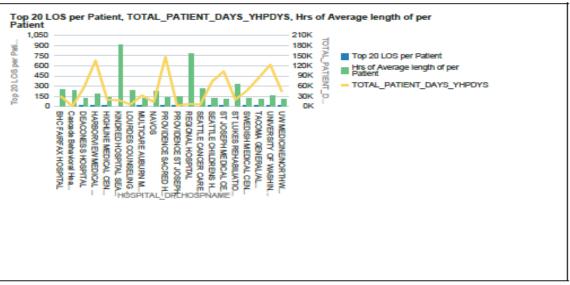

### Benchmarking Hospitals across a given State

### Hrs of Average length of per Patient

| HOSPITAL_DPLHOSPNAME                          | Hrs of<br>Average<br>length<br>of per |    | TOTAL_PATIENT_DAYS_YHPDYS |
|-----------------------------------------------|---------------------------------------|----|---------------------------|
|                                               | Patient                               |    |                           |
| KINDRED HOSPITAL<br>SEATTLE - NORTHGATE       | 904.38                                | 1  | 19218.00                  |
| REGIONAL HOSPITAL                             | 774.83                                | 2  | 7716.00                   |
| ST LUKES REHABILIATION INSTITUTE              | 330.12                                | 3  | 20674.00                  |
| SEATTLE CANCER CARE<br>ALLIANCE               | 264.18                                | 4  | 5845.00                   |
| BHC FAIRFAX HOSPITAL                          | 250.20                                | 5  | 30243.00                  |
| Cascade Behavioral Health                     | 243.43                                | 6  | 142.00                    |
| LOURDES COUNSELING<br>CENTER                  | 241.15                                | 7  | 5878.00                   |
| NAVOS                                         | 225.01                                | 8  | 13660.00                  |
| HARBORVIEW MEDICAL<br>CENTER                  | 181.05                                | 9  | 135779.00                 |
| UNIVERSITY OF<br>WASHINGTON MEDICAL<br>CENTER | 166.34                                | 10 | 122867.00                 |
| PROVIDENCE ST JOSEPHS<br>HOSPITAL             | 145.02                                | 11 | 2278.00                   |
| HIGHLINE MEDICAL<br>CENTER                    | 130.67                                | 12 | 20494.00                  |
| PROVIDENCE SACRED                             | 124.65                                | 13 | 146375.00                 |