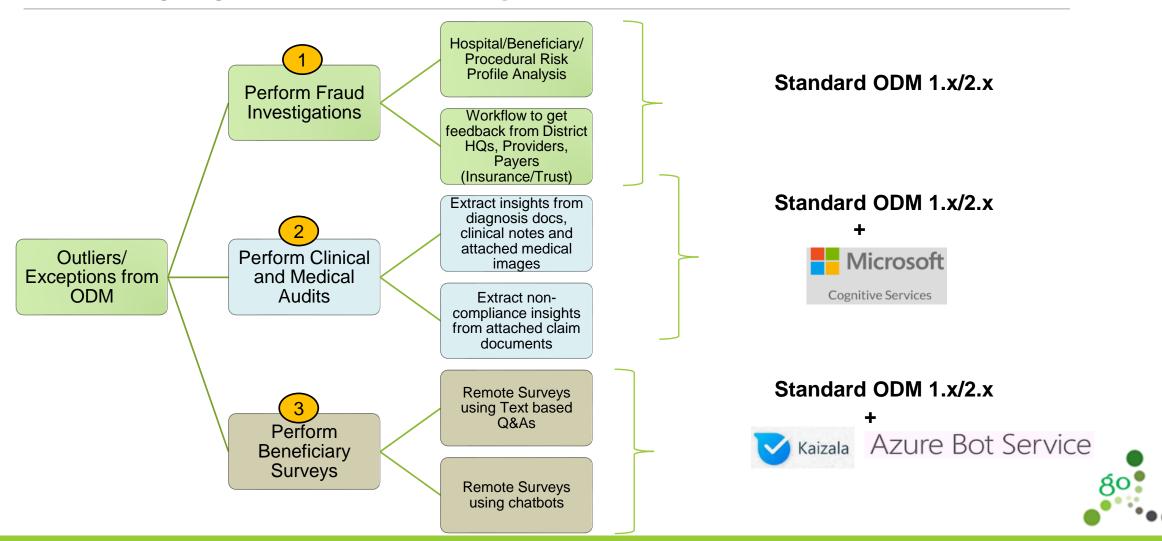

- On Premise) + CWM (Microsoft - On Premise/Azure Cloud)

go

ODM 2.0 = DQM, RAM & CWM (Microsoft - Azure Cloud)



## Leveraging ODM - Investigations, Audits and Surveys



24x7, Instant Collaboration on Frauds, Audits and Surveys (within your secured enterprise network)

- Plug-in ODM platform into your healthcare ecosystem to automate and collaborate on fraud investigations, clinical audits and surveys.
- Weekly track outliers/frauds as a service
- Control Healthcare Providers, Payers and Beneficiaries from a single Risk Management Platform
- Engage with District HQs with automated workflow system, enterprise communication channels in their mobile phones
- 5) 24x7, on demand available system for your healthcare dept

Office 365



## Leveraging ODM - Investigations, Audits and Surveys