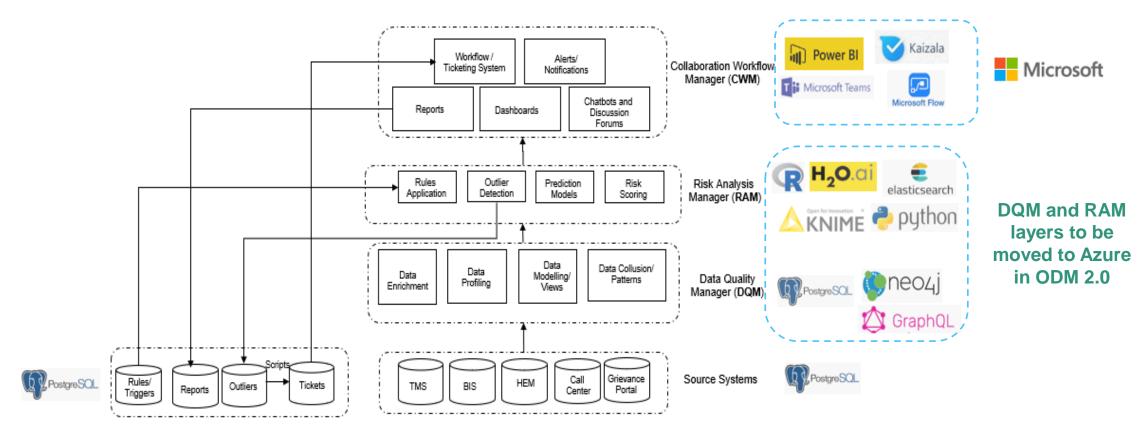

## ODM 1.0 - Functional Stack

ODM 1.0 = DQM & RAM (Enterprise Opensource - On Premise) + CWM (Microsoft - On Premise/Azure Cloud)

go

ODM 2.0 = DQM, RAM & CWM (Microsoft - Azure Cloud)