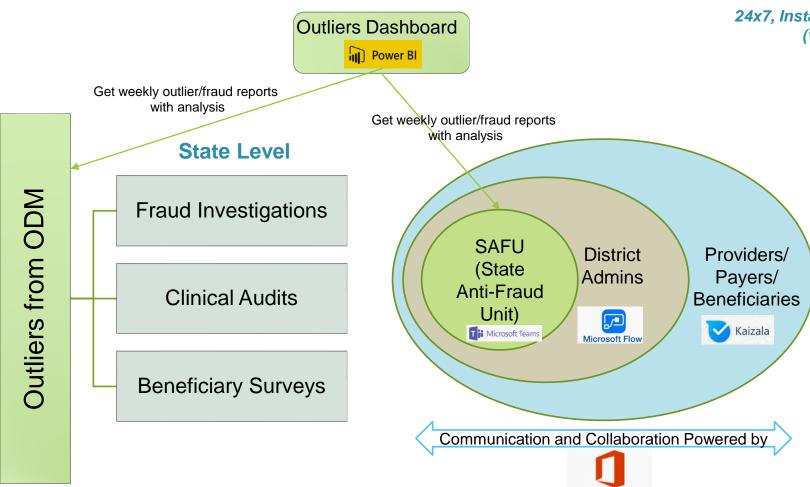

## Leveraging ODM - Investigations, Audits and Surveys

24x7, Instant Collaboration on Frauds, Audits and Surveys (within your secured enterprise network)

- Plug-in ODM platform into your healthcare ecosystem to automate and collaborate on fraud investigations, clinical audits and surveys.
- Weekly track outliers/frauds as a service
- Control Healthcare Providers, Payers and Beneficiaries from a single Risk Management Platform
- Engage with District HQs with automated workflow system, enterprise communication channels in their mobile phones
- 5) 24x7, on demand available system for your healthcare dept

Office 365