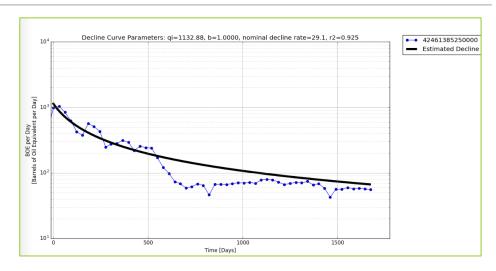

#### Solution 3 - RTA from Production

PI Integrator for SAP HANA

PI Integrator for Microsoft Azure

#### Solution 3 - RTA from Production

Other alternatives for RTA on top of OSI PI Historian

#### Solution 3 - RTA from Production

- Convolutional Neural Network (CNN)
- Multilayer Perceptron (MLP)
- Recurrent Neural Network (RNN)
- Restricted Boltzmann Machine (RBM)