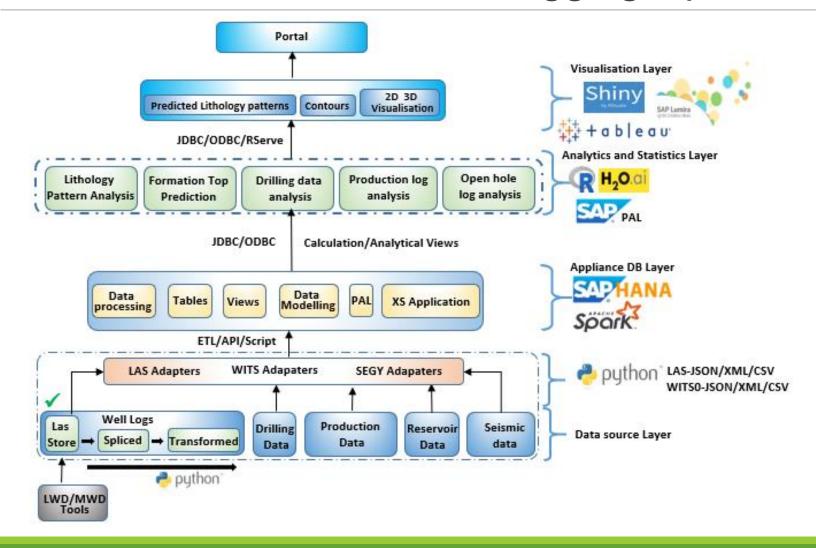

#### Solution 1 - RTA from Well Logging Operations

# Solution 1 - RTA from Well Logging Operations

Calculation/Analytical Views

Tableau