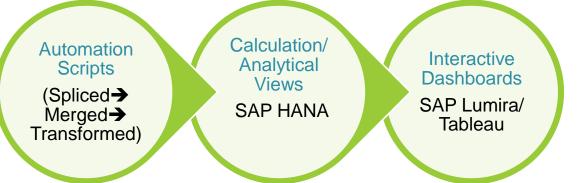

# Solution 1 - RTA from Well Logging Operations

Calculation/Analytical Views

Tableau