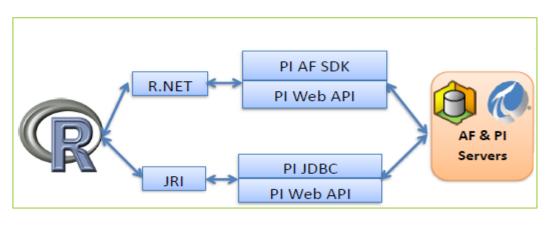

#### Solution 3 - RTA from Production

Other alternatives for RTA on top of OSI PI Historian