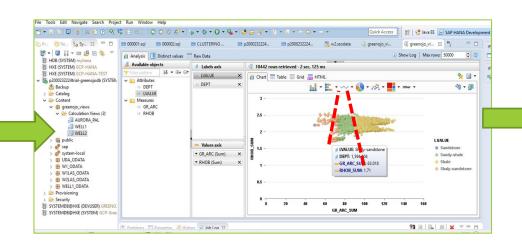

#### Solution 1 - RTA from Well Logging Operations

# Solution 1 - RTA from Well Logging Operations

Calculation/Analytical Views

Tableau