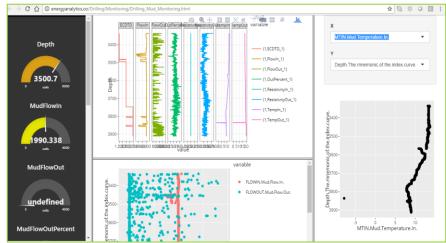

ing/ **Analyzer (UDA)** LAS Includes Adapters, Views, Analytics and Dashboards Handles real-time sub-surface data from drilling **Driller's Network** Drilling/ Console Enables real-time dashboards for drilling - mud, pump, drill assembly, well integrity and tanks WITS0 (DrillNet) Includes Adapters, Views, Analytics and Dashboards Handles real-time asset performance data from production pumps Production **Asset** Flow Data/ Enables visibility to asset performance, prediction of asset failures Performance **Analyzer (APA)** Time Series Includes Adapters, Views, Analytics and Dashboards





#### Solution 1 - RTA from Well Logging Operations







# Solution 1 - RTA from Well Logging Operations









Calculation/Analytical Views

Tableau



## Solution 2 - RTA from Drilling Operations









## Solution 2 - RTA from Drilling Operations







## Solution 2 - RTA from Drilling Operations







#### Solution 3 - RTA from Production







PI Integrator for SAP HANA



PI Integrator for Microsoft Azure





#### Solution 3 - RTA from Production

Other alternatives for RTA on top of OSI PI Historian











#### Solution 3 - RTA from Production





- Convolutional Neural Network (CNN)
- Multilayer Perceptron (MLP)
- Recurrent Neural Network (RNN)
- Restricted Boltzmann Machine (RBM)







#### **Industry Recognition**



https://www.energistics.org/wp-content/uploads/2018/07/Community-Headlines-July-2018.pdf

#### SAP.startup.focus.

https://news.sap.com/2017/05/sap-startup-focus-drives-enterprise-innovation-exceeds-5500-startup-members/



https://blogs.saphana.com/20