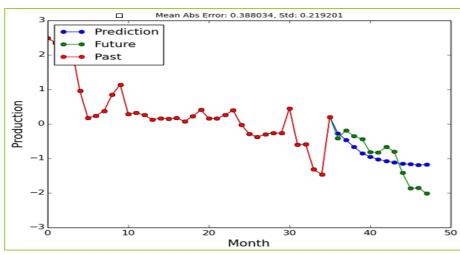

#### Solution 3 - RTA from Production

PI Integrator for SAP HANA

PI Integrator for Microsoft Azure

#### Solution 3 - RTA from Production

Other alternatives for RTA on top of OSI PI Historian

#### Solution 3 - RTA from Production

- Convolutional Neural Network (CNN)
- Multilayer Perceptron (MLP)
- Recurrent Neural Network (RNN)
- Restricted Boltzmann Machine (RBM)