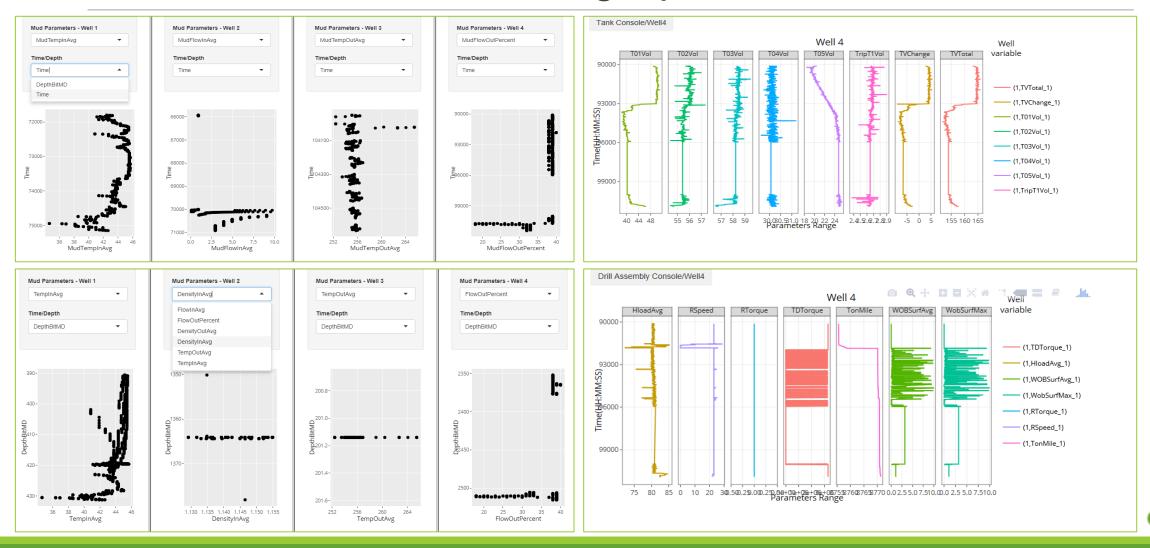

face data from drilling **Driller's Network** Drilling/ Console Enables real-time dashboards for drilling - mud, pump, drill assembly, well integrity and tanks WITS0 (DrillNet) Includes Adapters, Views, Analytics and Dashboards Handles real-time asset performance data from production pumps Production **Asset** Flow Data/ Enables visibility to asset performance, prediction of asset failures Performance **Analyzer (APA)** Time Series Includes Adapters, Views, Analytics and Dashboards





#### Solution 1 - RTA from Well Logging Operations







# Solution 1 - RTA from Well Logging Operations









Calculation/Analytical Views

Tableau



## Solution 2 - RTA from Drilling Operations









## Solution 2 - RTA from Drilling Operations







## Solution 2 - RTA from Drilling Operations







#### Solution 3 - RTA from Production







PI Integrator for SAP HANA



PI Integrator for Microsoft Azure





#### Solution 3 - RTA from Production

Other alternatives for RTA on top of OSI PI Historian











#### Solution 3 - RTA from Production





- Convolutional Neural Network (CNN)
- Multilayer Perceptron (MLP)
- Recurrent Neural Network (RNN)
- Restricted Boltzmann Machine (RBM)







#### **Industry Recognition**



https://www.energistics.org/wp-content/uploads/2018/07/Community-Headlines-July-2018.pdf

#### SAP.startup.focus.

https://news.sap.com/2017/05/sap-startup-focus-drives-enterprise-innovation-exceeds-5500-startup-members/



https://blogs.saphana.com/2017/10/18/combining-oltp-olap-real-time-data-streaming-realize-promise-iot/



https://blogs.saphana.com/