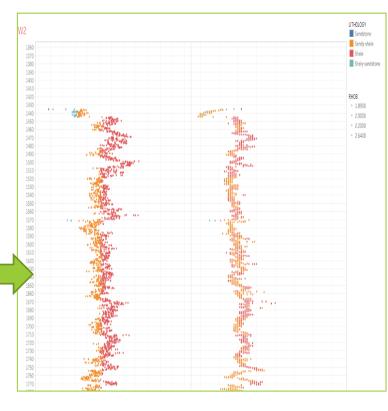

#### Solution 1 - RTA from Well Logging Operations

# Solution 1 - RTA from Well Logging Operations

Calculation/Analytical Views

Tableau