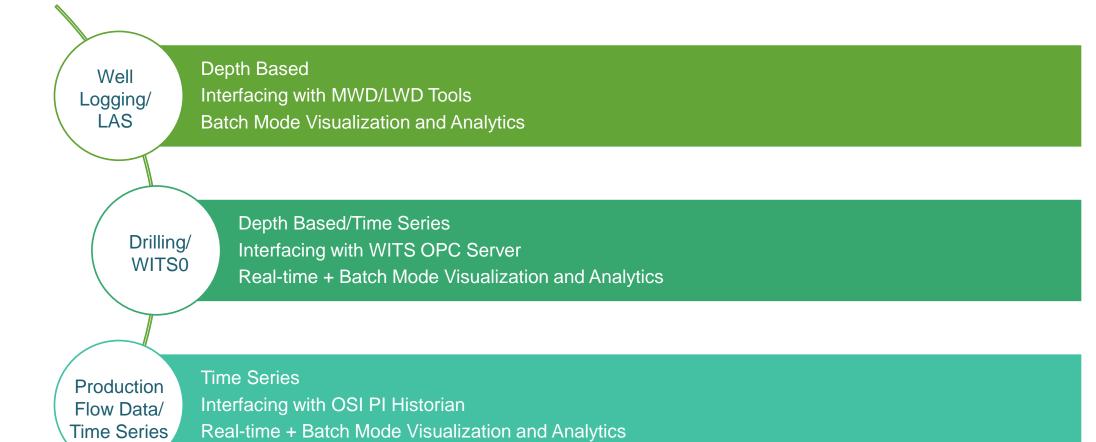

#### Key RTA Solutions in Oil and Gas

LAS logs from 100+ well logging sites **SAP HANA certified solution** Well **Upstream Data** On-demand visualization, prediction of sub-surface patterns Logging/ **Analyzer (UDA)** LAS Includes Adapters, Views, Analytics and Dashboards Handles real-time sub-surface data from drilling **Driller's Network** Drilling/ Console Enables real-time dashboards for drilling - mud, pump, drill assembly, well integrity and tanks WITS0 (DrillNet) Includes Adapters, Views, Analytics and Dashboards Handles real-time asset performance data from production pumps Production **Asset** Flow Data/ Enables visibility to asset performance, prediction of asset failures Performance **Analyzer (APA)** Time Series Includes Adapters, Views, Analytics and Dashboards