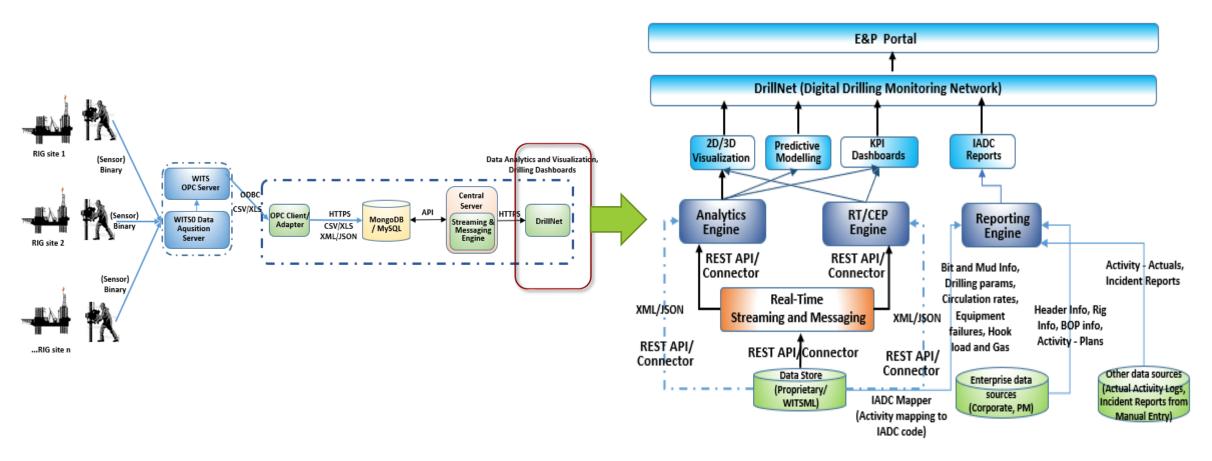

#### Key RTA Solutions in Oil and Gas

LAS logs from 100+ well logging sites **SAP HANA certified solution** Well **Upstream Data** On-demand visualization, prediction of sub-surface patterns Logging/ **Analyzer (UDA)** LAS Includes Adapters, Views, Analytics and Dashboards Handles real-time sub-surface data from drilling **Driller's Network** Drilling/ Console Enables real-time dashboards for drilling - mud, pump, drill assembly, well integrity and tanks WITS0 (DrillNet) Includes Adapters, Views, Analytics and Dashboards Handles real-time asset performance data from production pumps Production **Asset** Flow Data/ Enables visibility to asset performance, prediction of asset failures Performance **Analyzer (APA)** Time Series Includes Adapters, Views, Analytics and Dashboards