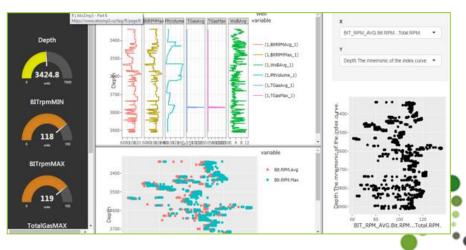

g/ **Analyzer (UDA)** LAS Includes Adapters, Views, Analytics and Dashboards Handles real-time sub-surface data from drilling **Driller's Network** Drilling/ Console Enables real-time dashboards for drilling - mud, pump, drill assembly, well integrity and tanks WITS0 (DrillNet) Includes Adapters, Views, Analytics and Dashboards Handles real-time asset performance data from production pumps Production **Asset** Flow Data/ Enables visibility to asset performance, prediction of asset failures Performance **Analyzer (APA)** Time Series Includes Adapters, Views, Analytics and Dashboards





#### Solution 1 - RTA from Well Logging Operations







# Solution 1 - RTA from Well Logging Operations









Calculation/Analytical Views

Tableau



## Solution 2 - RTA from Drilling Operations









## Solution 2 - RTA from Drilling Operations







## Solution 2 - RTA from Drilling Operations







#### Solution 3 - RTA from Production







PI Integrator for SAP HANA



PI Integrator for Microsoft Azure





#### Solution 3 - RTA from Production

Other alternatives for RTA on top of OSI PI Historian











#### Solution 3 - RTA from Production





- Convolutional Neural Network (CNN)
- Multilayer Perceptron (MLP)
- Recurrent Neural Network (RNN)
- Restricted Boltzmann Machine (RBM)







#### **Industry Recognition**



https://www.energistics.org/wp-content/uploads/2018/07/Community-Headlines-July-2018.pdf

#### SAP.startup.focus.

https://news.sap.com/2017/05/sap-startup-focus-drives-enterprise-innovation-exceeds-5500-startup-members/



https://blogs.saphana.com/2017