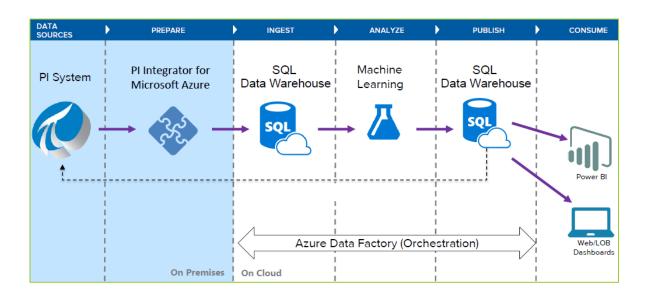

#### Solution 3 - RTA from Production

PI Integrator for SAP HANA

PI Integrator for Microsoft Azure

#### Solution 3 - RTA from Production

Other alternatives for RTA on top of OSI PI Historian