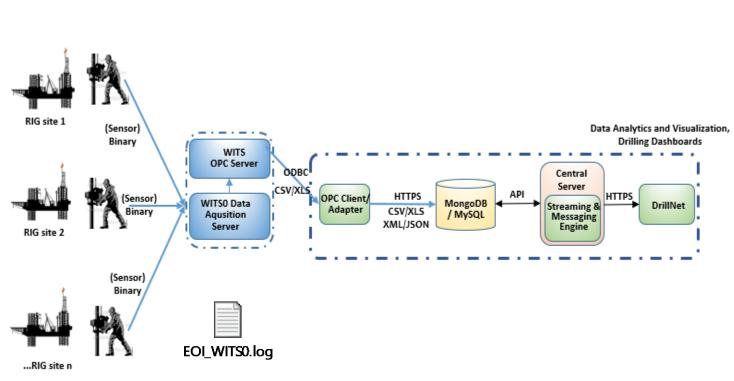

gging/ **Analyzer (UDA)** LAS Includes Adapters, Views, Analytics and Dashboards Handles real-time sub-surface data from drilling **Driller's Network** Drilling/ Console Enables real-time dashboards for drilling - mud, pump, drill assembly, well integrity and tanks WITS0 (DrillNet) Includes Adapters, Views, Analytics and Dashboards Handles real-time asset performance data from production pumps Production **Asset** Flow Data/ Enables visibility to asset performance, prediction of asset failures Performance **Analyzer (APA)** Time Series Includes Adapters, Views, Analytics and Dashboards





#### Solution 1 - RTA from Well Logging Operations







# Solution 1 - RTA from Well Logging Operations









Calculation/Analytical Views

Tableau



## Solution 2 - RTA from Drilling Operations









## Solution 2 - RTA from Drilling Operations







## Solution 2 - RTA from Drilling Operations







#### Solution 3 - RTA from Production







PI Integrator for SAP HANA



PI Integrator for Microsoft Azure





#### Solution 3 - RTA from Production

Other alternatives for RTA on top of OSI PI Historian











#### Solution 3 - RTA from Production





- Convolutional Neural Network (CNN)
- Multilayer Perceptron (MLP)
- Recurrent Neural Network (RNN)
- Restricted Boltzmann Machine (RBM)







#### **Industry Recognition**



https://www.energistics.org/wp-content/uploads/2018/07/Community-Headlines-July-2018.pdf

#### SAP.startup.focus.

https://news.sap.com/2017/05/sap-startup-focus-drives-enterprise-innovation-exceeds-5500-startup-members/



https://blogs.saphana.com/