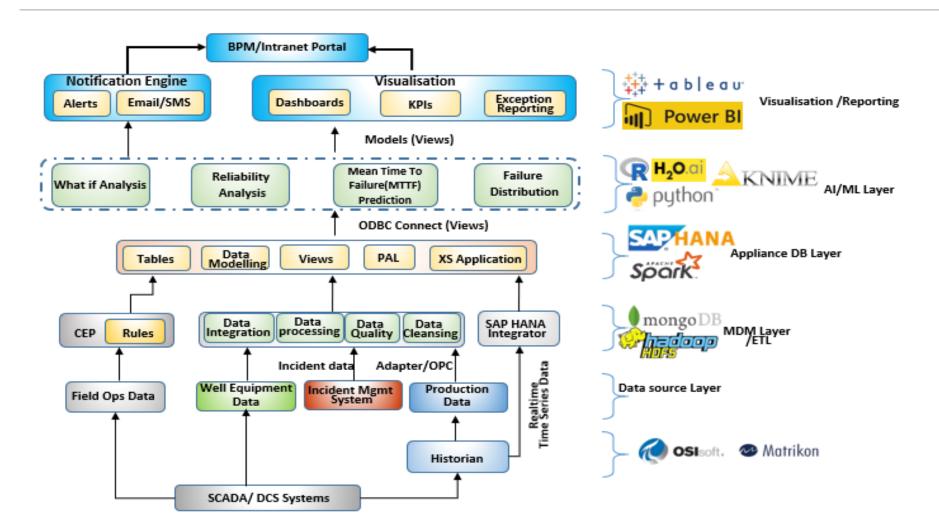

#### Solution 3 - RTA from Production

PI Integrator for SAP HANA

PI Integrator for Microsoft Azure

#### Solution 3 - RTA from Production

Other alternatives for RTA on top of OSI PI Historian

#### Solution 3 - RTA from Production

- Convolutional Neural Network (CNN)
- Multilayer Perceptron (MLP)
- Recurrent Neural Network (RNN)
- Restricted Boltzmann Machine (RBM)