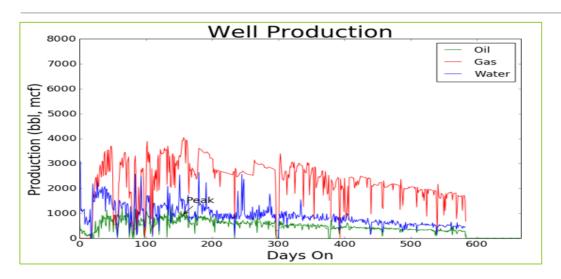

#### Solution 3 - RTA from Production

PI Integrator for SAP HANA

PI Integrator for Microsoft Azure

#### Solution 3 - RTA from Production

Other alternatives for RTA on top of OSI PI Historian

#### Solution 3 - RTA from Production

- Convolutional Neural Network (CNN)
- Multilayer Perceptron (MLP)
- Recurrent Neural Network (RNN)
- Restricted Boltzmann Machine (RBM)