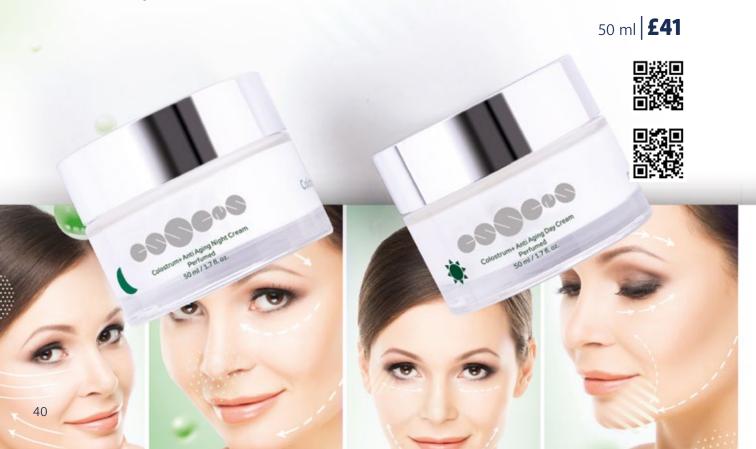

# ESSENS COLOSTRUM+ ANTI AGING DAY CREAM ESSENS COLOSTRUM+ ANTI AGING NIGHT CREAM

- Purely natural day and night creams of premium quality both boast the same composition, however, posess different ratios of the active ingredients
- · The day cream softens wrinkles, moisturises and provides intense protection throughout the day
- The night cream softens wrinkles, moisturises and provides intense night-time regeneration
- For all skin types and age groups, however, they benefit the 30+ age group the most
- · Available in both perfumed and non-perfumed variations, both are without parabens
- · Colostrum possesses a strong anti-ageing effect, it protects against irritation and inflammation of the skin
- Aloe vera and macadamia oil prevent damage to cell membranes
- Shea butter perfectly hydrates and prevents premature ageing of the skin with its anti-ageing effect
- The natural Ectoin® molecule strengthens the skin's resistance to temperature stress and keeps the skin hydrated in the long term
- RonaCare® cyclopeptide protects against signs of premature ageing in the skin whilst also improving skin elasticity and strength