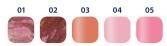

# ESSENS BEAUTY TERRACOTTA BLUSH

The baked blush for highlighting the cheekbones has an extremely soft and velvet texture, giving the cheeks a pearlescent shine and a radiant effect for long hours.

4 g **£22.70** 

# ESSENS BEAUTY HIGHLIGHTER

The highlighter pen brightens your face and exquisitely highlights facial and neckline contours. The special formula naturally reflects the light rays and leads to a dazzling highlighted effect. The highlighter is applied onto make-up to underline the features of the cheekbones, the midsection of the face, under the eyebrows, or the inner of the eyes.