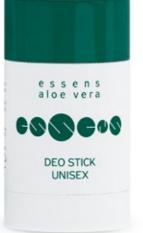

### **ESSENS ALOE VERA DEO STICK**

- An effective, powerful deodorant with fresh fragrance for both men and women, optimal for those with sensitive skin
- Is without aluminium, aluminium salts and parabens
- · Suitable for use immediately after shaving or depilation
- Long-term neutralisation and suppression of body odour whilst soothing irritated skin
- Effective active substances reduce undesirable sweating by transforming the body odour to a neutral smell, even when sweating excessively caused by increased physical activity, stressful situations or other factors
- Aloe vera has a positive effect on recovery and the emergence of natural skin microflora, has strong antibacterial, anti-inflammatory and antioxidant effects, helps reduce the proliferation of bacteria, also has moisturising and regenerating effects
- The pleasant, fresh scent doesn't effect the smell of your perfume
- · Easy to apply, dries quickly and does not leave stains on clothing or skin

NEW ATTRACTIVE DESIGN, TOP QUALITY THAT YOU ARE USED TO

50 g **£9.50** 