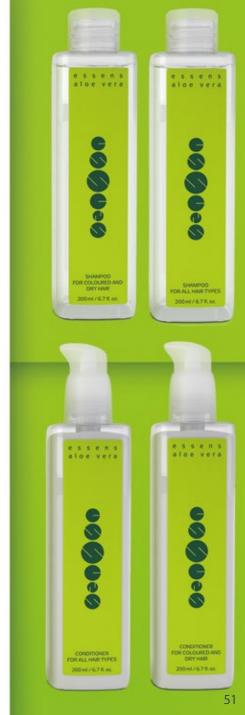

# ESSENS ALOE VERA SHAMPOO FOR ALL HAIR TYPES ESSENS ALOE VERA SHAMPOO FOR COLOURED AND DRY HAIR

- Shampoos for pleasant, fresh, fragrant hair are ideal for everyday use and optimal for those with sensitive skin
- Are without parabens and are non-toxic to the environment
- Natural ingredient laurylpolyglucosid, from the extracts of corn and coconut oil, creates a rich, thick and stable foam
- High-performance formula ensures an easier washout and accelerates the washing process
- Patented substance, from the german manufacturer, guarantees easy combing and counteracts dry skin
- Aloe vera ensures healthy hair growth, improves hair quality, adds volume, softness, a wonderful shine and penetrates deep into the structure, where it perfectly hydrates and regenerates damaged hair and over-dried tips
- In addition, the shampoo for dyed hair contains special stabilising agents help to maintain colour stability and effectively wash away coloured pigment released from hair surface

200 ml **£7** 

# ESSENS ALOE VERA CONDITIONER FOR ALL HAIR TYPES ESSENS ALOE VERA CONDITIONER FOR COLOURED AND DRY HAIR

- Pleasantly, fresh scented conditioners are suitable for daily use and optimal for those with sensitive skin
- Are without parabens and non-toxic to the environment
- Premium patented substance, of german manufacture, varisoft, facilitates the combing of both wet and dry hair, prevents thermal damage during drying leaving hair supple, silky, rich and glossy
- Patented ingredient olivem forms a protective film on the surface of hair and skin, stabilising a low static charge
- Aloe vera ensures healthy hair growth, improves hair quality, adds volume, softness and wonderful shine, penetrates deep into the structure, where it perfectly hydrates and regenerates damaged hair and over-dried tips
- High molecular silicones provide excellent protection for coloured and damaged hair, protects against UV radiation, thermal and mechanical damage
- The conditioner for dyed and dry hair contains special stabilising agents help maintain colour stability and effectively wash away coloured pigment released from hair surface