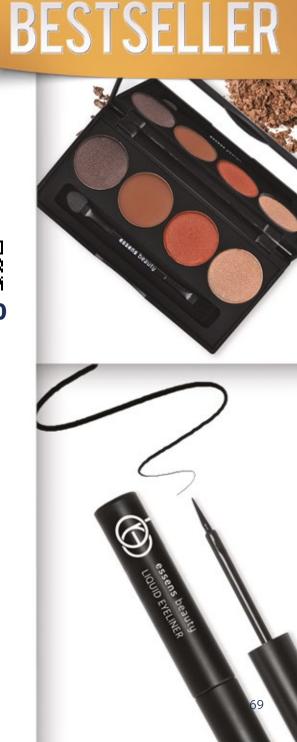

# ESSENS BEAUTY EYESHADOW PALETTE

The soft and smooth structure of four colour-matching eyeshadows in three appealing palettes will give the eyes an attractive look. Thanks to the high pigment, the makeup will last all day without blurring or fading.

4 x 2 g **£27.80** 

# ESSENS BEAUTY LIQUID EYELINER

Black liquid eyeliner with a soft brush for a precise and extraintense matte eyeline. They dry quickly, are smudge-resistant and last all day long.

2,7 ml **£19.50** 

WITHOUT PARABENS
OPHTHALMOLOGICALLY AND
DERMATOLOGICALLY TESTED