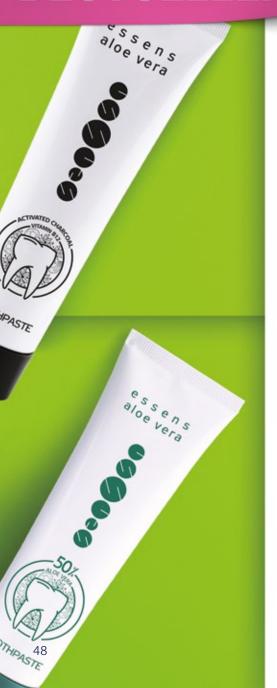

# ESSENS TOOTHPASTE WITH CHARCOAL + B12

- Activated charcoal binds to impurities, helps teeth whitening, it acts against odour of the mouth and helps reduce the amount of bacteria
- Vitamin B12 is one of the most important vitamins involved in a number of key processes in the body, but the body cannot create it, so it is reliant on food intake, it helps to reduce fatigue and exhaustion, also helps to normal functioning of the nervous system and to normal production of red blood cells
- The toothpaste also uses the antibacterial and anti-inflammatory effects of the Aloe vera
- · Manufactured under pharmaceutical supervision

### **ESSENS ALOE VERA TOOTHPASTE**

- Maximises the antibacterial and anti-inflammatory effects of aloe vera
- Removes any gum inflammation and relieves symptoms
- Removes plaque
- · Helps to heal minor wounds and oral infections
- Regular use can prevent the emergence of inflammatory diseases, prevent tooth decay and enhance the quality of enamel
- Provides long-term refreshing effect in mouth

100 ml **£13.70** 

CONTAINS **50%** ALOE VERA, WITHOUT FLUORIDE