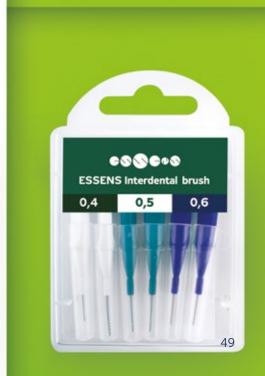

### **ESSENS INTERDENTAL BRUSH**

- Interdental brushes serve for perfect cleaning of interdental spaces
- The dental plaque that is formed between the teeth is the main cause of tooth decay and gum inflammation and can lead to periodontitis
- 3 sizes of interdental brushes 0,4, 0,5 and 0,6

1 pc **£5.60** 