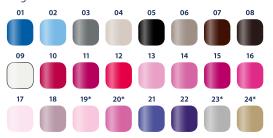

### **ESSENS BEAUTY NAIL POLISH**

Nail polish with a high gloss factor provides perfect coverage, short drying time and long lasting effect. It is suitable for natural, acrylic or gel nails.

10,5 ml **£7.80** 

### **ESSENS BEAUTY** TOP COAT NAIL POLISH

Colourless top coat nail polishes for a perfect protection of the colour nail polish in two versions, for a radiant gloss or a stunning matte effect.

10,5 ml **£7.80** 

### **ESSENS BEAUTY NAIL & CUTICLE OIL**

Nail and cuticle oil with vitamin E for a perfect hydration and strengthening the weak and damaged nails.

10,5 ml **£8.10** 

<sup>\*</sup> Pearl shades