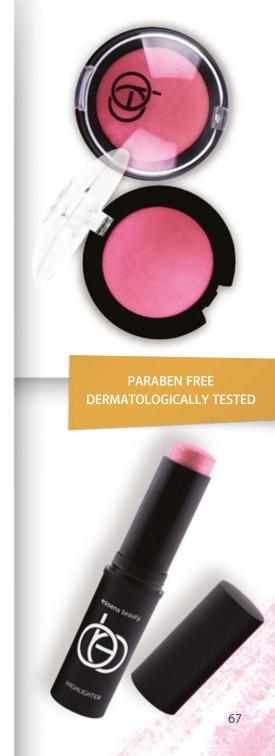

# ESSENS BEAUTY TERRACOTTA BLUSH

The baked blush for highlighting the cheekbones has an extremely soft and velvet texture, giving the cheeks a pearlescent shine and a radiant effect for long hours.

4 g **£22.70** 

# ESSENS BEAUTY HIGHLIGHTER

The highlighter pen brightens your face and exquisitely highlights facial and neckline contours. The special formula naturally reflects the light rays and leads to a dazzling highlighted effect. The highlighter is applied onto make-up to underline the features of the cheekbones, the midsection of the face, under the eyebrows, or the inner of the eyes.