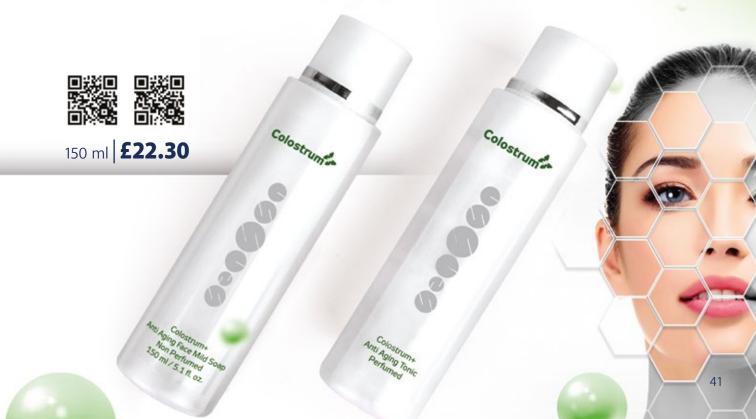

# ESSENS COLOSTRUM+ ANTI AGING FACE MILD SOAP

- This purely natural soap, of premium quality, is designed for everyday cleansing of fat-soluble impurities
- For all skin types and age groups, however, it benefits the 30+ age group the most
- Available in both perfumed and non-perfumed variations, both are without parabens
- Colostrum possesses a strong anti-ageing effect, it protects against irritation and inflammation of the skin
- Aloe vera has both soothing and smoothing properties and acts as an anti-inflammatory
- Superior detergents, derived from glucose, guarantee maximum softness

# ESSENS COLOSTRUM+ ANTI AGING TONIC

- Purely natural, premium tonic is designed for everyday cleansing of the skin, removing water-soluble impurities
- For all skin types and age groups, however, it benefits the 30+ age group the most
- Available in both perfumed and non-perfumed variations, both are without parabens
- Colostrum possesses a strong anti-ageing effect, it protects against irritation and inflammation of the skin
- Camellia sinensis has antioxidant effects
- Hyaluronic acid increases the water content of the skin, softens wrinkles, tones and keeps the skin soft and smooth
- The premium and natural moisturising component Fucogel®1000 hydrates and firms the skin