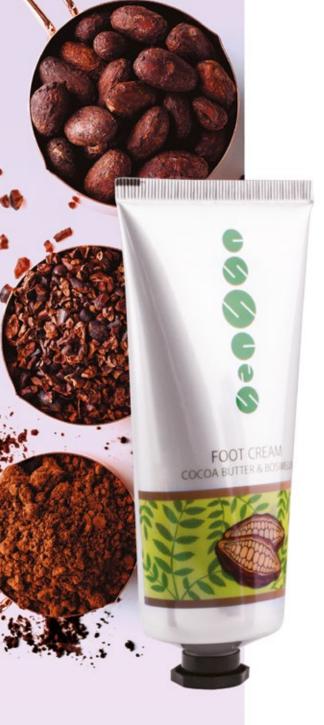

### **ESSENS FOOT CREAM**

- This soft and hydrating cream effectively nourishes and regenerates dry and damaged feet
- Suitable for everyday use
- Provides intense hydration, softens hardened and wrinkled skin, cares for cracked skin, prevents the appearance of dry patches and pleasantly comforts and refreshes tired legs and feet
- Urea or carbamide, is widely used in medical cosmetics for its hydrating and softening properties, it reduces water loss and increases skin regeneration whilst being known primarily for its positive effect in the treatment of eczema
- Cocoa butter is a natural antioxidant and has excellent moisturising features which can be suitably applied to cracked skin, it is absorbed easily by the skin and remains there for several hours
- Boswellia, a tree used for centuries, is known for its anti-inflammatory effects and its positive influence on the musculoskeletal system
- In addition to superior hydrating features (proven by studies), glycerine has a very positive effect on skin cells, subsequently a protective barrier is created on the surface of the skin
- Allantoin regenerates cells and supports cell division, thereby accelerating healing processes
- Shea butter perfectly hydrates and prevents the premature ageing of skin
- Tocopheryl is a form of vitamin E, it acts as an antioxidant, slows down the scaling of the skin and prevents its ageing
- Tea tree oil possesses antiseptic and antimycotic properties
- The cream applies easily, is absorbed quickly and leaves no greasy feeling