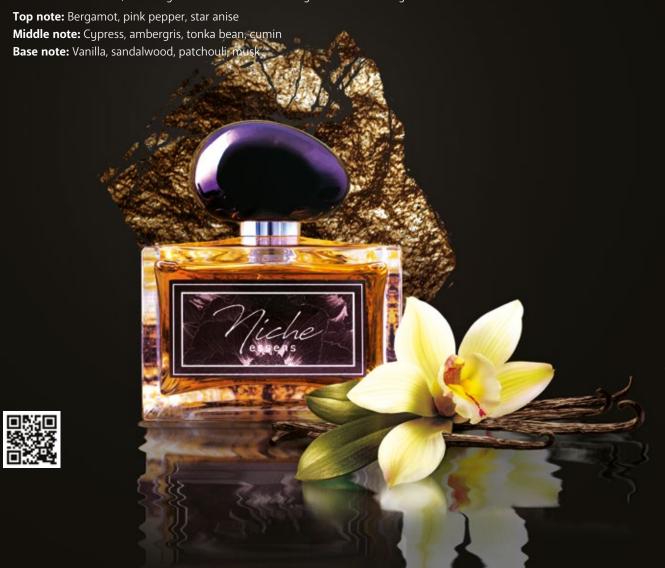

### **BROWN GRAPHITE**

This highly elegant and noble, unisex perfume blends bergamot and star anise together with ambergris, surrounded by woody-tones of sandalwood, cypress and vanilla. This creates a long-lasting, sophisticated scent. In all its power, it reveals its beautiful, stunning aroma which conceals mysterious sensuality.