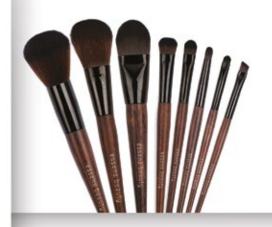

### **COSMETIC BRUSH SET**

- · Professional set of make-up brushes with very soft nylon bristles
- Rich selection of brushes for applying foundation, powder, blush, also for eyes and lips makeup

Set **£66.90** 