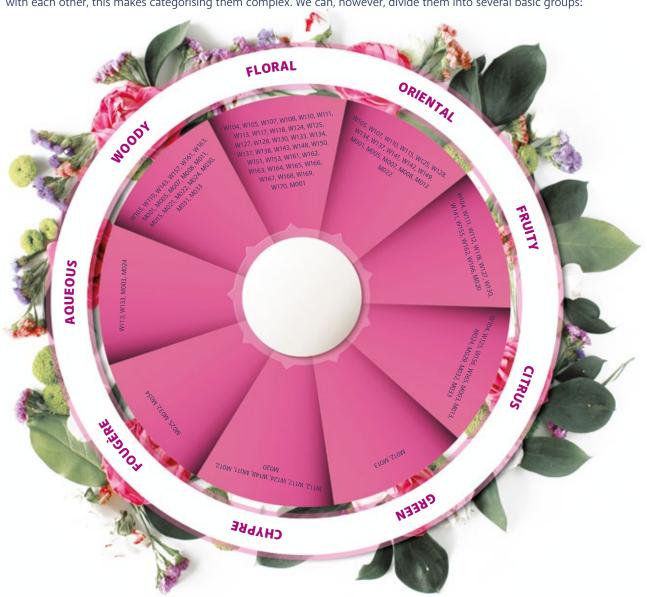

### **ESSENS ATOMISER**

• 5 ml refillable spray bottle

 A lightweight aluminium atomiser is trendy and completely replaces big and heavy glass alternatives

• A practical clear window shows the remaining perfume content that can be repeatedly refilled

 A practical size of 8.5 cm is ideal to fit into every handbag or pocket and does not burden the user due to its lightweight design

Suitable for air travel