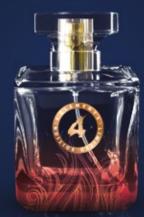

### **ESSENS PERFUME 4 ELEMENTS**

Exceptional limited edition perfumes launched on the occasion of ESSENS Kick OFF 2020 4 Elements.

Enjoy overwhelming perfumes, which contain 20% fragrant essences and were inspired by four basic elements fire, water, earth and air.

Top note: Coconut, cumin, clove, jasmine Middle note: lasmine. ylang-ylang, tuberose Base note: Jasmine, woody tones, musk, benzoin

Beautifully warm unisex fragrance conceals sensual spicy oriental tones with gently intertwined fruity and smoky nuances underlined by fine cinnamon. The result is a bewitching yet elegant fragrance full of passion and verve.

**Top note:** Bergamot, lemon Middle note: Cinnamon. cistus, patchouli

Base note: Vanilla, benzoin. musk, tonka bean