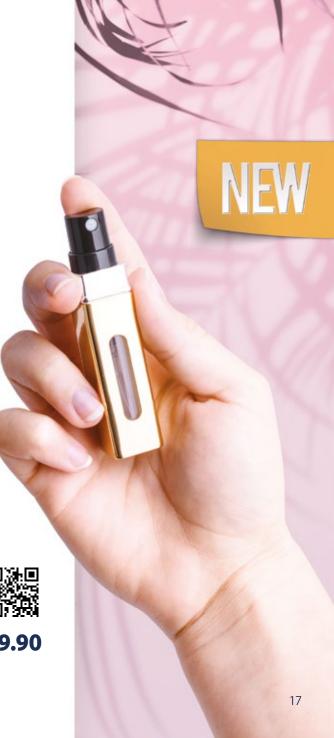

### **ESSENS ATOMISER**

• 5 ml refillable spray bottle

 A lightweight aluminium atomiser is trendy and completely replaces big and heavy glass alternatives

• A practical clear window shows the remaining perfume content that can be repeatedly refilled

 A practical size of 8.5 cm is ideal to fit into every handbag or pocket and does not burden the user due to its lightweight design

Suitable for air travel