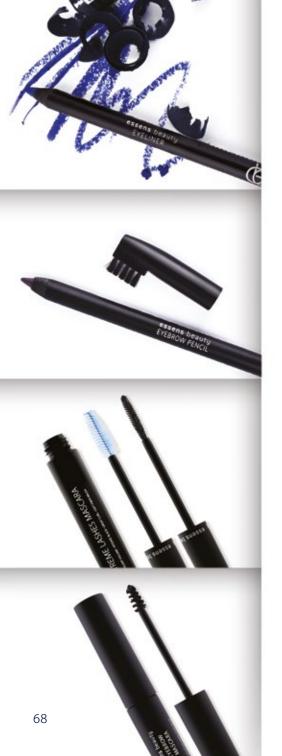

### **ESSENS BEAUTY EYELINER**

The fine eyeliner pencil with soft structure allows for very easy and accurate application.

1,6 g **£6** 

# ESSENS BEAUTY EYEBROW PENCIL

The fine eyebrow pencil allows accurate and easy application, the practical brush ensures precise adjustment of the perfect final line.

1,6 g **£6** 

# ESSENS BEAUTY EXTREME LASHES MASCARA

Black mascara with an extreme thickening effect with a soft brush for maximum volume and length.

# ESSENS BEAUTY FALSE LASHES MASCARA

Black, lash-extending mascara with a rubber brush for stunning effect of false lashes.

9 ml **£18.20** 

# ESSENS BEAUTY EYEBROW MASCARA

Eyebrow mascara in the combination of cream and gel consistency effectively defines and shapes the brows in a very short drying time with a long lasting effect.

4,2 ml **£19.80** 