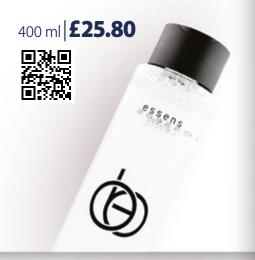

### **ESSENS BEAUTY MICELLAR WATER**

- Micellar water with aloe Vera and panthenol for gentle and effective cleaning of the skin
- Special composition that meets the standards of natural cosmetics, adjusts the pH to neutral and therefore does not disturb protective skin barrier and offers skin a luxurious care
- Micelles, in our micellar water formed by fine, biodegradable surfactants; are a cluster
  of molecules in aqueous solution that extract fat- and water-soluble impurities
  from the skin
- Panthenol is a form of vitamin B5 and occurs naturally in the human body, has anti inflammatory, regenerating and soothing effects and helps to improve skin hydration
- Aloe vera helps to reduce bacterial growth and acts anti-inflammatory, penetrates deep into the structure of the skin, where it perfectly hydrates and regenerates
- Premium natural formula Fucogel® provides immediate moisturising and also stretches out the skin

# ESSENS BEAUTY TWO-PHASE MAKE-UP REMOVER

- Biphasic remover with argan oil and aloe Vera for gentle and effective make-up removal
- Special silicone-free consistency that meets the standards of natural cosmetics adjusts the pH to neutral and gives the skin a luxurious care
- Water and oil phase will gently remove long-lasting make-up without the need of excessive pressure and without irritating the eyes
- Argan oil is one of the rarest oils in the world, slows down the ageing process of skin cells
- Aloe Vera helps to reduce bacterial growth and acts anti-inflammatory, penetrates
  deep into the structure of the skin, where it perfectly hydrates and regenerates