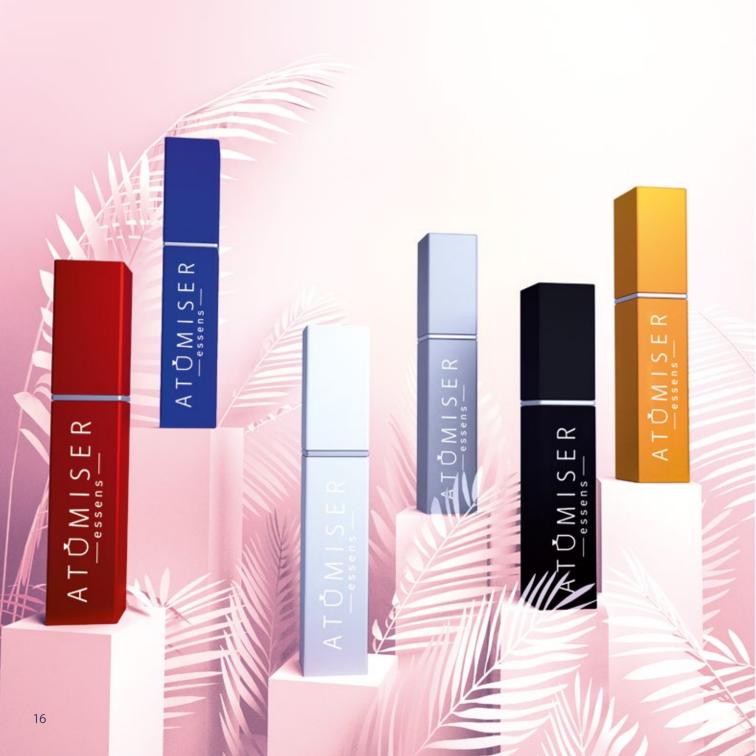

### **ESSENS ATOMISER**

• 5 ml refillable spray bottle

 A lightweight aluminium atomiser is trendy and completely replaces big and heavy glass alternatives

• A practical clear window shows the remaining perfume content that can be repeatedly refilled

 A practical size of 8.5 cm is ideal to fit into every handbag or pocket and does not burden the user due to its lightweight design

Suitable for air travel