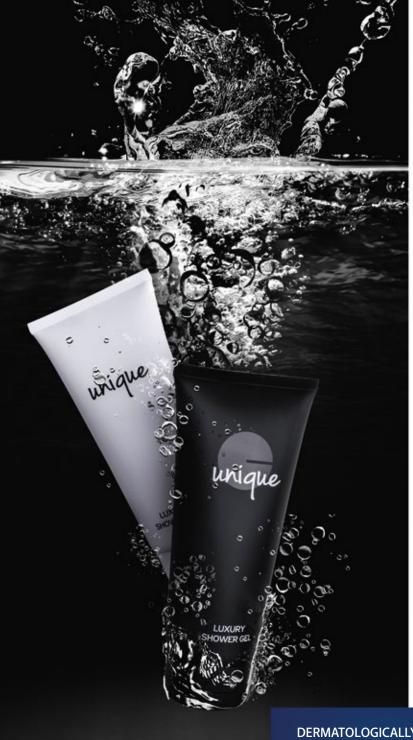

### **ESSENS UNIQUE LUXURY** SHOWER GEL

Silky shower gels, available in uniform fragrances with our distinctive perfumes, perfectly underline the resulting harmonic effect. The original aromatic composition enhances the luxury perfume, ensuring the skin is imbued with long-lasting fragrance.

The shower gels contain extracts of coconut and olive oil and on contact with water, form a rich, soft foam with excellent cleaning properties. The skin remains velvety soft and perfectly hydrated after washing, as well as being protected from dehydration. They are suitable for all skin types and everyday use.

> YOU NEED THIS! SHOWER GEL WITH LUXURY SCENT WILL WAKE YOUR SENSES AND LEAVES YOUR SKIN PERFECTLY **HYDRATED**

200 ml **£12.70** 