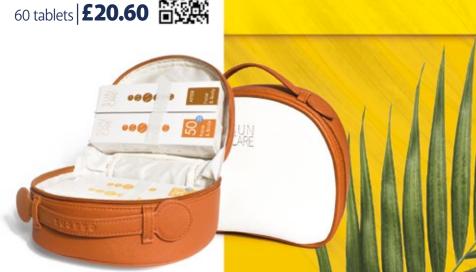

### **ESSENS BEFORE SUN CARE TABLETS**

- Purely natural food supplement developed and manufactured under pharmaceutical supervision
- · Helps prepare the skin for sunlight
- · Promotes a healthy, bronze tan and prolongs its durability
- Contains spirulina, a freshwater cyanobacterium which is rich in carotenoids (red-orange pigments) that further extend your tan, spirulina also supports the immune system due to the very high content of vitamins A, B, C, D and E
- Amino acid L-tyrosine supports the production of skin pigments and melanin working as a tan "accelerator"
- Extract of aloe vera helps to maintain healthy skin
- Does not contain artificial colouring, sugar, gluten or lactose

Set **£125.80** 