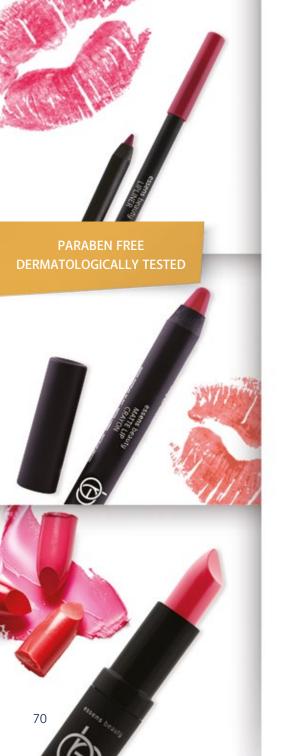

### **ESSENS BEAUTY LIPLINER**

Due to the soft lip liner pencil's soft structure, precise application is made easy. It allows to create precise lines and craft a perfect shape to your lips.

1,6 g **£6** 

# ESSENS BEAUTY MATTE LIP CRAYON

A matte lipstick crayon delivers very fast and easy use. Thanks to its distinctive pigments it provides good coverage and long lasting effect, the velvety composition with the nourishing formula moisturizes the lips and prevents their drying.

### **ESSENS BEAUTY LIPSTICK**

Cream lipstick for soft, satin lips is enriched with shea butter and vitamin E, perfectly nourishes, leaves lips soft and hydrated.

Available in a wide range of regular and pearl shades.