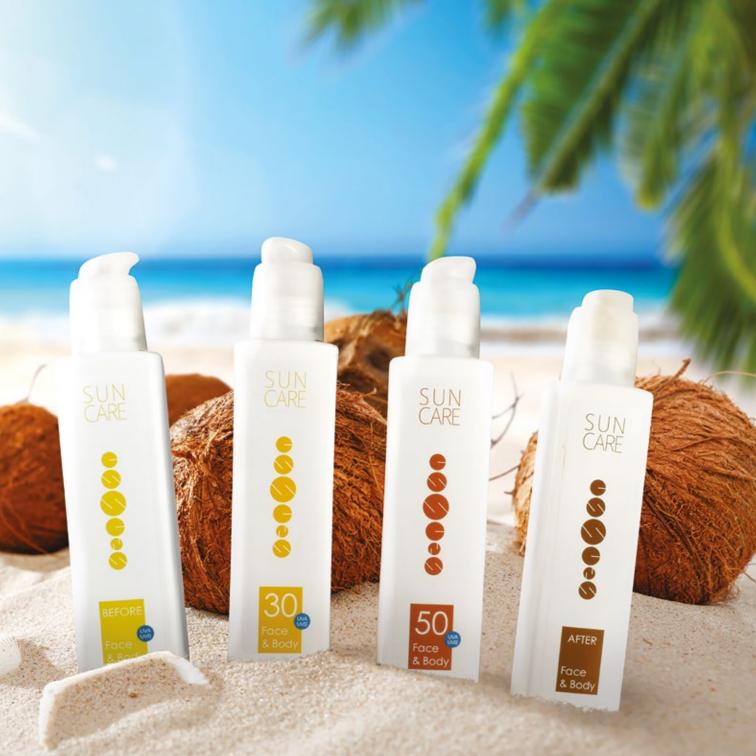

# ESSENS SUN CARE DELIVERS A REVOLUTIONARY WAY OF SUNBATHING!

### **HOW TO USE ESSENS SUN CARE**

Going on holiday to the beach or in the mountains? Will you be exposed to the sun?

To achieve optimal results while sunbathing, bronzed skin without burning, minimal wrinkle occurrence and a reduced risk of skin diseases, it is recommended to use the ESSENS Sun Care products as follows:

- 1. Begin using your first ESSENS Sun Care Tablets 3 days before vacation departure. Take one tablet, 3 times a day, after main meals. Finish your remaining tablets during the holiday. These tablets were developed to complement the human body with raw materials that produce brown pigment, accelerate tanning, and help skin remain more tanned and glossy. The unique composition also has a positive effect on the immune system, which may be weakened during excessive exposure to the sun.
- 2. Prior to the application of our sunscreen, apply our Before Sun Care Gel to your skin. This creates a base for our sunscreen to sit upon ensuring it holds very well and is easily applied, further assisting in even protection with the help of UV filters. This gel additionally contains substances which stimulate the skin to produce more vitamin D and melanin brown pigment.
- 3. Approximately 15 minutes after applying ESSENS Before Sun Care Gel, it is a good time to apply either ESSENS Sun Care SPF 30 or ESSENS Sun Care SPF 50 to the skin. The protection factor is usually selected according to the skin type and intensity of sunlight, to which it will be exposed. ESSENS Sun Care sunscreens include effective protection against both UVA and UVB rays and contain substances to assist in the accelerated browning of skin.
- 4. After sunbathing, apply our ESSENS After Sun Care Milk, which is used for skin regeneration. It reduces redness and adds that much-needed hydration, thereby prolonging your tan.