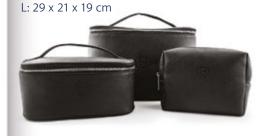

### **ESSENS BEAUTY COSMETIC BAG**

- Three sizes of practical cosmetic bags with ESSENS Beauty logo
- · Washable material and simply closed with a zip

s**|£10.40** 

M**|£16.80** 

L|£34.40

### **Dimensions:**

S: 12,5 x 17 x 6 cm M: 22 x 11 x 11 cm

TO BE CONTINUED IN PART II AND PART III

www.essensworld.com