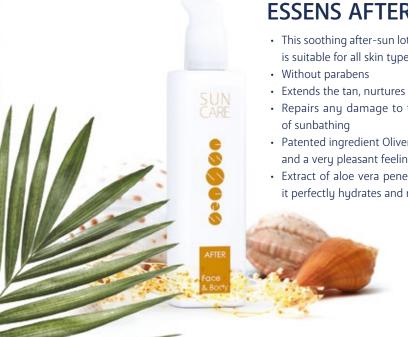

### **ESSENS AFTER SUN CARE MILK**

- This soothing after-sun lotion, for perfect hydration after sunbathing, is suitable for all skin type and optimal for those with sensitive skin
- Extends the tan, nurtures and regenerates the skin
- Repairs any damage to the skin and prepares it for another day
- Patented ingredient Olivem provides excellent absorption, hydration and a very pleasant feeling after application
- Extract of aloe vera penetrates deep into the skin structure, where it perfectly hydrates and regenerates

200 ml **£19.50** 