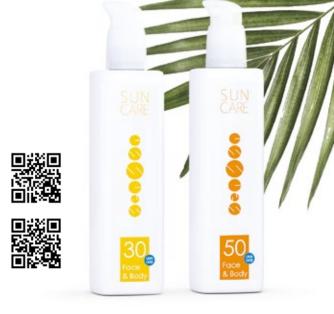

### **ESSENS SUN CARE SPF 30 ESSENS SUN CARE SPF 50**

- Exclusive sunscreens that promote healthy sunbathing are suitable for all skin type and are optimal for those sensitive skin
- UV PEARLS® provide effective and lengthy protection to skin from UVA and UVB radiation
- Are without parabens
- Simple application and rapid absorption
- Does not feel greasy
- · Special adhesive ingredient acts non-stick against sand and clothing
- Water resistant
- Top thalitan substance stimulates the skin into producing vitamin D and skin pigment melanin
- Extract of aloe vera penetrates deep into the skin structure, where it perfectly hydrates and regenerates

200 ml **£48.80** 200 ml **£40.10** 