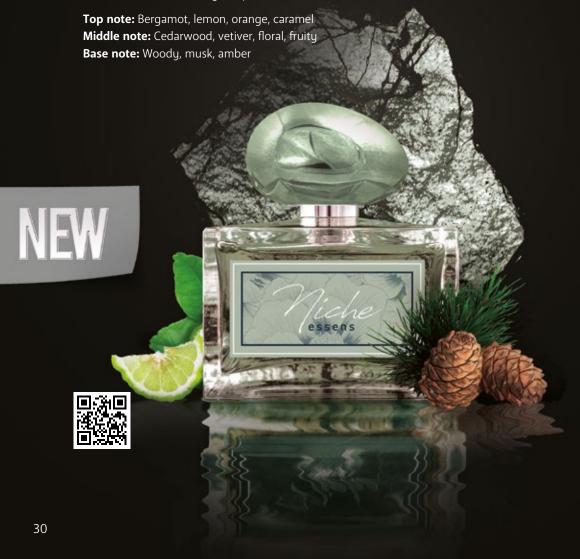

### **NOBLE GREY**

Elegant noble unisex perfume representing a modern, energetic and warm scent. Woody and floral tones with a touch of jasmine, sensual musk and amber, play a perfect match, but the unmistakable cedar plays a dominant role and central role in the fragrance. The unique balance of the resulting scent leaves behind a significant trail.

Top note: Floral, wood
Middle note: Jasmine, wood
Base note: Cedar, musk, moss, amber