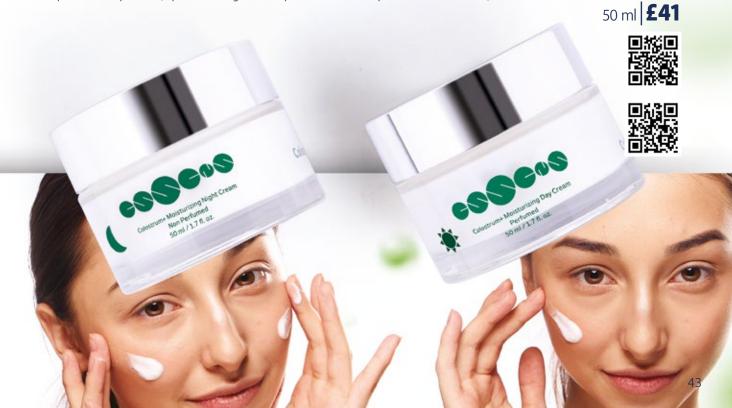

# ESSENS COLOSTRUM+ ANTI AGING DAY CREAM ESSENS COLOSTRUM+ ANTI AGING NIGHT CREAM

- Purely natural day and night creams of premium quality both boast the same composition, however, posess different ratios of the active ingredients
- · The day cream softens wrinkles, moisturises and provides intense protection throughout the day
- The night cream softens wrinkles, moisturises and provides intense night-time regeneration
- For all skin types and age groups, however, they benefit the 30+ age group the most
- · Available in both perfumed and non-perfumed variations, both are without parabens
- · Colostrum possesses a strong anti-ageing effect, it protects against irritation and inflammation of the skin
- Aloe vera and macadamia oil prevent damage to cell membranes
- Shea butter perfectly hydrates and prevents premature ageing of the skin with its anti-ageing effect
- The natural Ectoin® molecule strengthens the skin's resistance to temperature stress and keeps the skin hydrated in the long term
- RonaCare® cyclopeptide protects against signs of premature ageing in the skin whilst also improving skin elasticity and strength

# ESSENS COLOSTRUM+ MOISTURIZING DAY CREAM ESSENS COLOSTRUM+ MOISTURIZING NIGHT CREAM

- Purely natural daytime and nighttime creams of premium quality both boast the same composition, however, posess different ratios of the active ingredients
- The daytime cream provides perfect hydration and protection throughout the day
- The nighttime cream provides maximum hydration and intense nighttime regeneration
- For all skin types and age groups
- · Available in both perfumed and non-perfumed variations, both are without parabens
- · Colostrum possesses a strong anti-ageing effect, it protects against irritation and inflammation of the skin
- · Hyaluronic acid increases the water content of the skin, softens wrinkles, tones and keeps the skin soft and smooth
- The Ectoin® molecule, patented by the German scientific and technological society, maintains water in the skin for a long time and slows down its evaporation, it has an anti-ageing effect
- Colostrum has a strong anti-ageing effect, prevents inflammatory diseases and skin irritation and together with Ectoin®, produces a lipid film (a protective layer which prevents water evaporation from the skin) on the skin