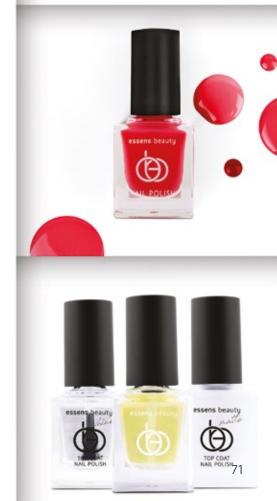

### **ESSENS BEAUTY NAIL POLISH**

Nail polish with a high gloss factor provides perfect coverage, short drying time and long lasting effect. It is suitable for natural, acrylic or gel nails.

10,5 ml **£7.80** 

### **ESSENS BEAUTY** TOP COAT NAIL POLISH

Colourless top coat nail polishes for a perfect protection of the colour nail polish in two versions, for a radiant gloss or a stunning matte effect.

10,5 ml **£7.80** 