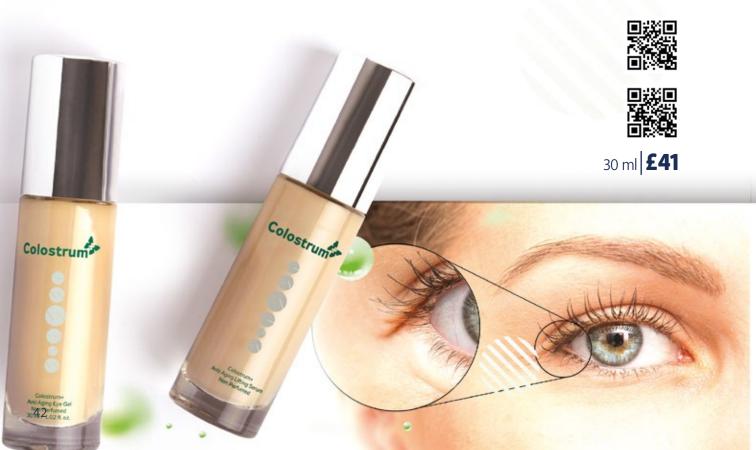

# ESSENS COLOSTRUM+ ANTI AGING EYE GEL ESSENS COLOSTRUM+ ANTI AGING LIFTING SERUM

- Purely natural cosmetics of premium quality both boast the same composition, however, posses different ratios of the active ingredients
- The serum smooths wrinkles and tones the skin
- The eye gel reduces bags under the eyes and and refreshes the surrounding area of the face
- For all skin types and age groups, however, they benefit the 30+ age group the most
- · Available in both perfumed and non-perfumed variations, both are without parabens
- · Colostrum possesses a strong anti-ageing effect, it protects against irritation and inflammation of the skin
- · Macadamia oil prevents damage to cell membranes
- · Camellia sinensis has antioxidant effects
- · Hyaluronic acid increases the water content of the skin, softens wrinkles, tones and keeps the skin soft and smooth