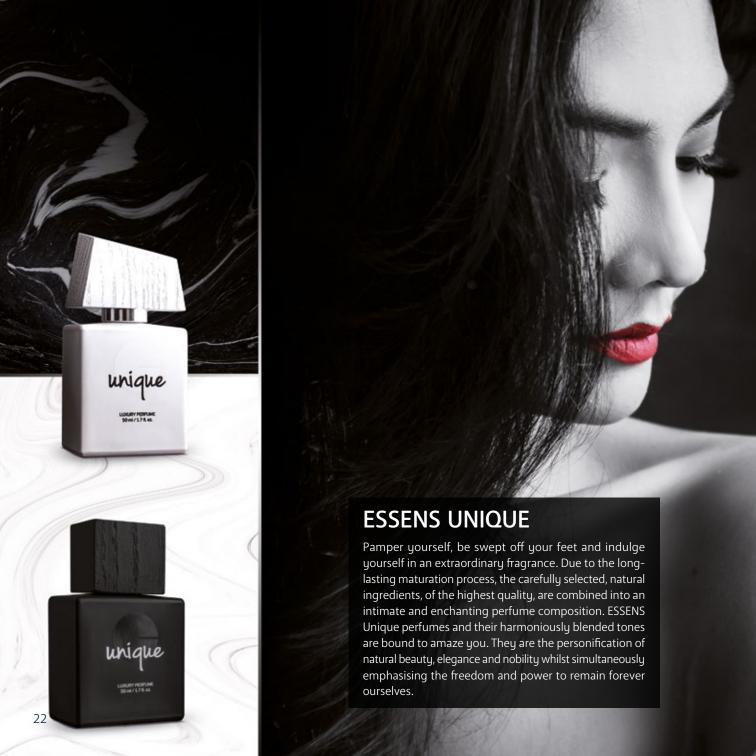

### **ESSENS UNIQUE LUXURY** SHOWER GEL

Silky shower gels, available in uniform fragrances with our distinctive perfumes, perfectly underline the resulting harmonic effect. The original aromatic composition enhances the luxury perfume, ensuring the skin is imbued with long-lasting fragrance.

The shower gels contain extracts of coconut and olive oil and on contact with water, form a rich, soft foam with excellent cleaning properties. The skin remains velvety soft and perfectly hydrated after washing, as well as being protected from dehydration. They are suitable for all skin types and everyday use.