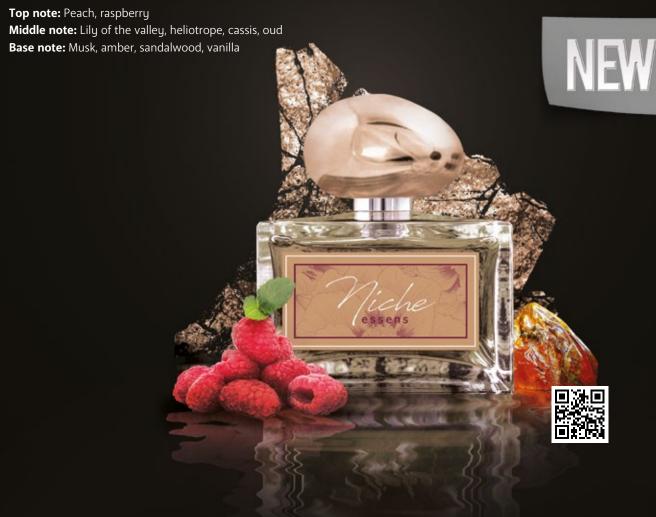

### **SILVER ORANGE**

The magical unisex perfume is the embodiment of personality, the most secret fantasy and playful sensuality. The sweet tones of a fine raspberry with peach are surrounded by the lily of the valley and the mystical scent of the oud, closing the scent with sensual musk, ambergris and sandalwood. Charming nuances underscore the senses and experience unforgettable moments.