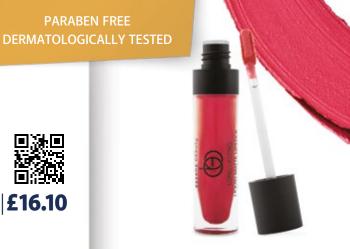

### **ESSENS BEAUTY LONG LASTING** LIQUID MATTE LIPSTICK

The liquid matte lipstick, with very distinctive pigmentation is enriched by vitamin E and avocado oil for smooth and supple lips, lasting for several hours.

**PARABEN FREE** 

5,5 ml **£16.10** 