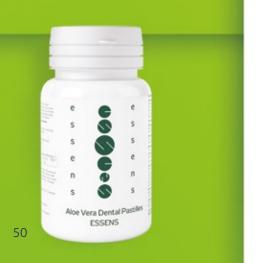

# ESSENS ALOE VERA DENTAL PASTILLES

- Delicious pastilles with vitamin C are intended for a gradual dissolution in the mouth, they serve as a supplement to dental care using anti-inflammatory and hydrating properties, whilst also reducing the growth of harmful bacteria in the mouth
- · Acts against halitosis

60 pastilles **£13.30** 