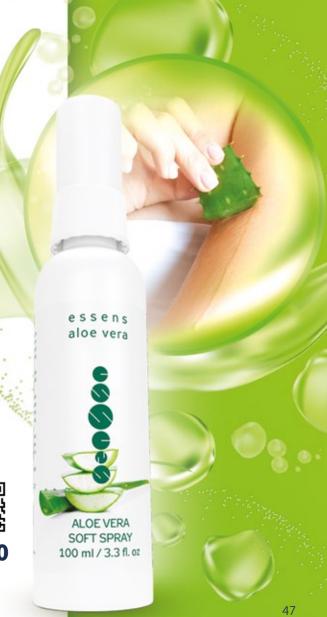

### **ESSENS ALOE VERA SOFT SPRAY**

- · Natural spray for quick relief against irritated skin
- Free of parabens and chemical components
- Helps the regeneration of skin during abrasion, after excessive sunbathing and also calms and cools insect bites
- Aloe vera helps to reduce bacterial growth whilst also acting as an anti-inflammatory
- Aloe vera also helps stimulate fibroblasts which accelerates cell renewal
- Allantoin regenerates and soothes, promotes cell division and therefore, accelerates healing
- Celandine is used for eczema, skin fungus, warts, nonhealing wounds, festering wounds and varicose ulcers

MANUFACTURED UNDER
PHARMACEUTICAL SUPERVISION
DERMATOLOGICALLY TESTED

100 ml **£12.20** 

BESTSELLER