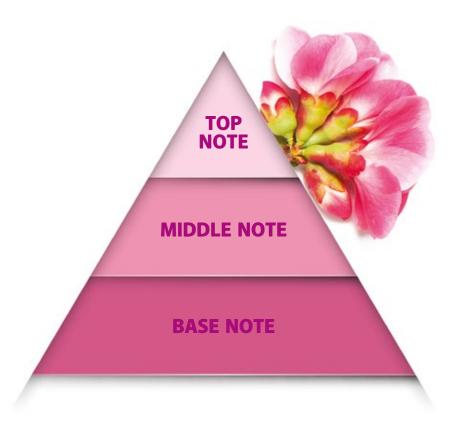

### **TOP NOTE**

Very intense fragrance that is recognised immediately after application; this sensation lasts a few seconds, but in some perfumes this may even last up to 15 minutes.

### **MIDDLE NOTE**

Fragrance that can be sensed after the unwinding of the top note, the intensity lasts roughly 2-3 hours.

### **BASE NOTE**

In this phase, the fragrances are released slowly; the duration is extended for a few hours, sometimes even tens of hours.