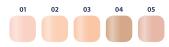

# ESSENS BEAUTY MATTE FACE POWDER

The long-lasting matte powder ensures a perfect look. The skin remains silky smooth, with a natural matte finish, for up to 16 hours. Thanks to the SPF 15 protective factor, the skin is protected against harmful sun rays.

12,7 g **£25.10** 