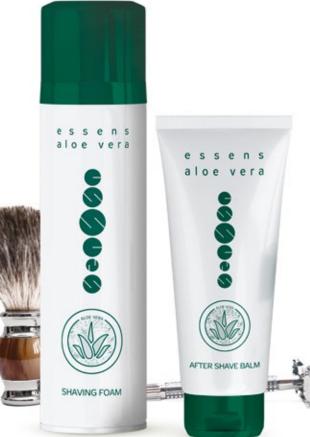

# ESSENS ALOE VERA SHAVING FOAM

- Fine foam for an easy and gentle shave, the fresh scent is suitable for both men and women, optimal for those with sensitive skin
- Is without parabens
- Hyaluronic acid and panthenol hydrate and soothe irritated skin
- · Allantoin regenerates and soothes, promotes quicker cell division and accelerated healing
- Aloe vera has moisturising and antioxidant effects, heals injuries, stops bleeding and prevents scarring

200 ml **£7** 

ESSENS ALOE VERA AFTER SHAVE BALM

 Soothing and moisturising aftershave balm provides a fresh fragrance suitable for both men and women, is optimal for those with sensitive skin

- Is without parabens
- Shea butter perfectly hydrates and prevents premature ageing of the skin with it's anti-ageing effect
- Aloe vera has moisturising, antioxidant and antiinflammatory effects and supports inherent skin immunity