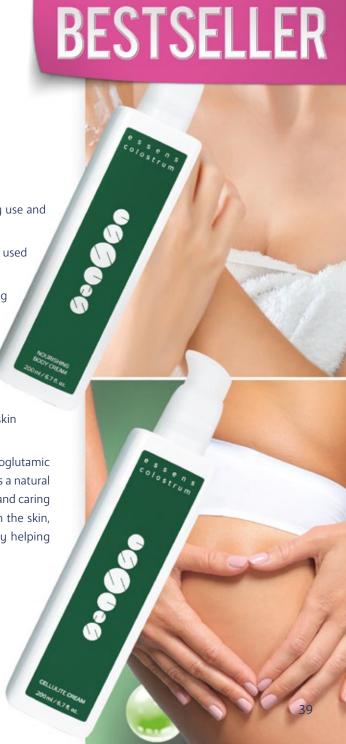

# ESSENS COLOSTRUM NOURISHING BODY CREAM

# ESSENS COLOSTRUM CELLULITE CREAM

 Body creams with lush, delicate scents are suitable for everyday use and are optimal for those with sensitive skin

 Argan oil slows down the ageing process of skin cells and is often used to treat to complicated skin diseases

Shea butter perfectly hydrates and prevents premature ageing of the skin with it's anti-ageing effect

 The patented component Olivem, produces liquid crystals within emulsion, which have a dominant effect for easy absorption whilst providing sufficient hydration and water resistance

e ESSENS Colostrum Cellulite Cream also contains extracts of ivy and caffeine which inhibit the appearance of cellulite, improve skin quality and eliminate blemishes

 ESSENS Colostrum Nourishing Body Cream is enriched with pyroglutamic acid and erucic oil. Both components are rich in vitamin E which is a natural antioxidant, prevents ageing of the skin whilst also regenerating and caring for dehydrated skin. Pyroglutamic acid (PCA) naturally occurs in the skin, helps the skin retain water, moisturises it whilst simultaneously helping to soften and smooth it.

200 ml **£10.90** 