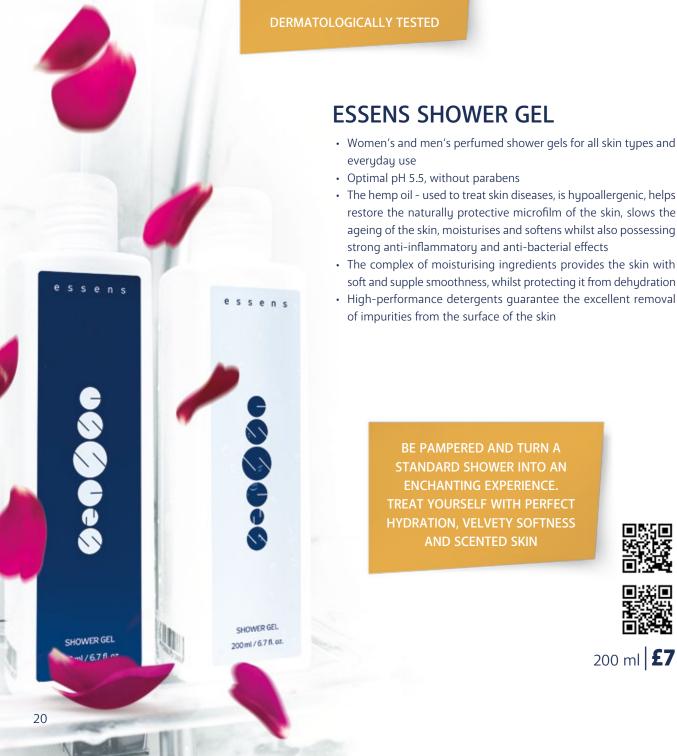

### **ESSENS COLOSTRUM SHOWER GEL**

- · This gently scented shower gel is suitable for everyday use and is optimal for those with sensitive skin
- The hemp oil used within, treat skin diseases, is hypoallergenic, helps restore the naturally protective microfilm of the skin, slows the ageing of the skin, moisturises and softens whilst also possessing strong anti-inflammatory and anti-bacterial effects
- Natural ingredient lauryl polyglucose, from the extracts of corn and coconut oil, creates a rich, thick and stable foam
- Glucose guarantees the highest possible softness of shower gel
- · High-performance detergents guarantee the excellent removal of impurities from the surface of the skin
- · A special formula eliminates any sensitivity to the hardness of water and retains excellent washing qualities

200 ml **£10.90** 