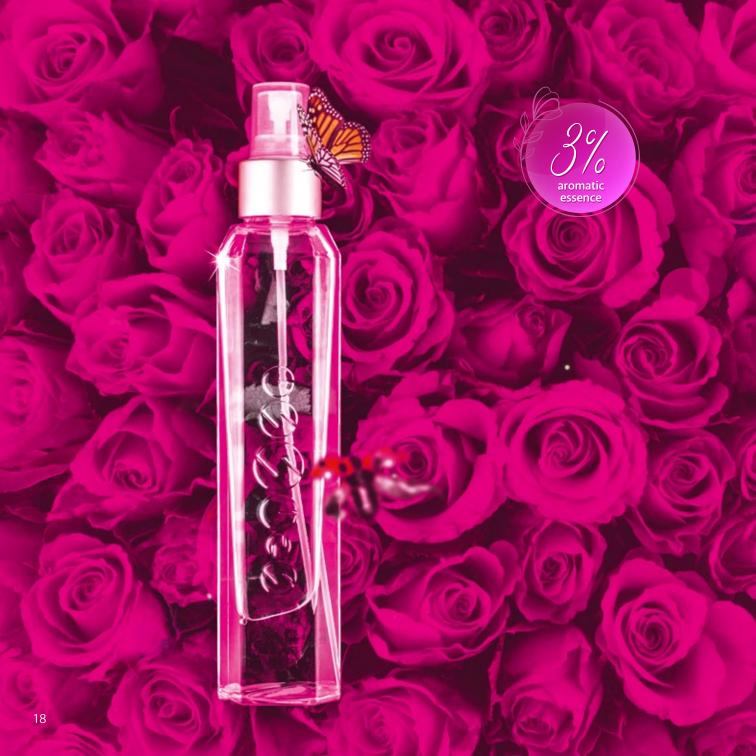

### **ESSENS BODY MIST**

Indulge yourself in body mists that will freshen you up, energise your senses and gently scent your entire skin. They are optimal for hot summer days but a pleasant feeling can be provided all year long.

Gentle Body Mist are popular especially among young girls, as they may find the classic perfumes too heavy.

ESSENS Body Mist contains 3% of aromatic essences and are manufactured using the same procedure as ESSENS Perfumes. This means a perfect connection between the essential oils and other components is achieved.

### **AVAILABLE IN FRAGRANCES:**

W117, W118, W141, W142, W148, W150, W157, W163, W166, W170

200 ml **£15.80** 