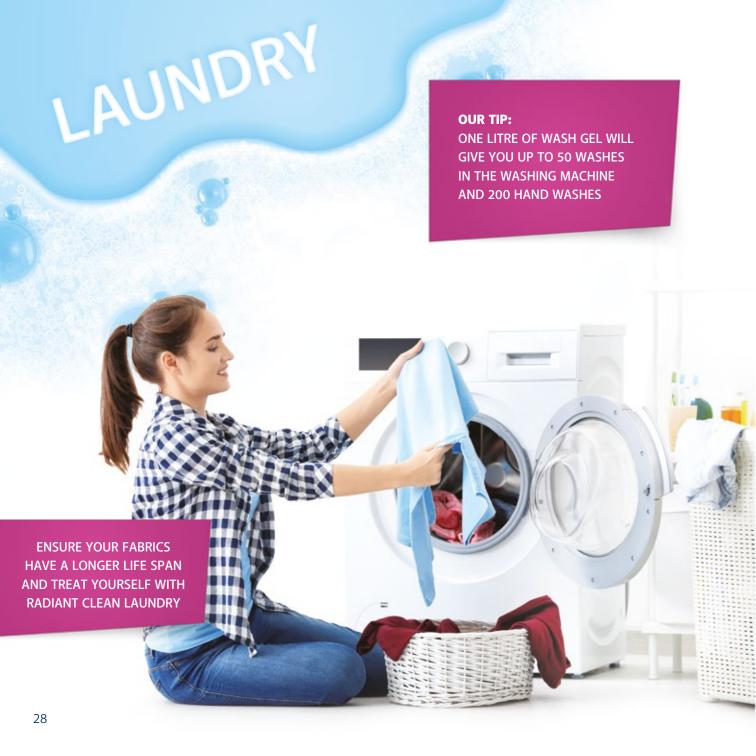

# ESSENS HOME CLEAN LAUNDRY DETERGENT

- White, colour and black highly concentrated detergents for white, coloured and black fabric in the form of liquid gels
- · White laundry will be whiter and brighter
- Colour laundry will keep bright colours with protection from fading
- Black and dark laundry will keep deep colours with protection from fading
- · Pleasant fresh aroma for a perfect clean feeling
- Suitable for hand and machine wash with all types of water hardness

- The special formula effectively removes stains, even on a low-temperature wash
- Protects the fabric from rust stains
- · Optimal even for washing fine sportswear
- Dissolves easily and rinses without any residues
- Does not contain phosphates and bleaching agents
- Biodegradable and non-toxic to the environment
- · Skin-friendly, dermatologically tested

### **LAUNDRY WASHING**

| ESSENS Home Clean Laundry Detergent       | cleaner | water      | Number of dilution bottles from 1 litre concentrate |
|-------------------------------------------|---------|------------|-----------------------------------------------------|
| Washing machine – slightly soiled laundry | 20 ml   | -          | 50                                                  |
| Washing machine – soiled laundry          | 30 ml   | -          | 33                                                  |
| Washing machine – heavily soiled laundry  | 40 ml   | -          | 25                                                  |
| Hand washing                              | 5 ml    | 10 l       | 200                                                 |
| ESSENS Home Clean Fabric Softener         |         |            |                                                     |
| Washing machine*                          | 10 ml   | 20 – 40 ml | 100                                                 |
| Hand washing                              | 5 ml    | 10 l       | 200                                                 |