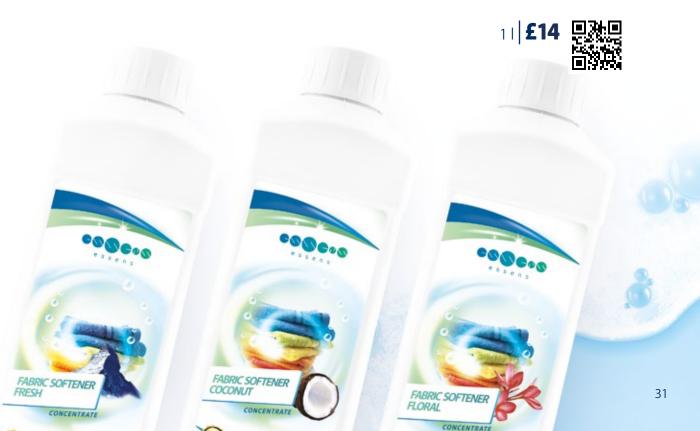

# ESSENS HOME CLEAN FABRIC SOFTENER

- Fresh, floral and coconut highly concentrated fabric softeners with a choice of fresh, floral and coconut aroma
- Effective formula softens all types of laundry, making it more comfortable and pleasant to wear, with less laundry wrinkles
- Special microcapsules ensure gradual release of the aroma even after a longer storage
- Thin film is created on the individual fibres so dirt does not penetrate the fabric and makes it easier to wash

- Reduces static electricity occurrence and makes ironing easier
- Suitable for hand and machine wash with all types of water hardness
- Does not contain phosphates, bleach agents, chlorine, dyes, edta and nta
- Biodegradable and non-toxic to the environment
- · Skin-friendly and dermatologically tested