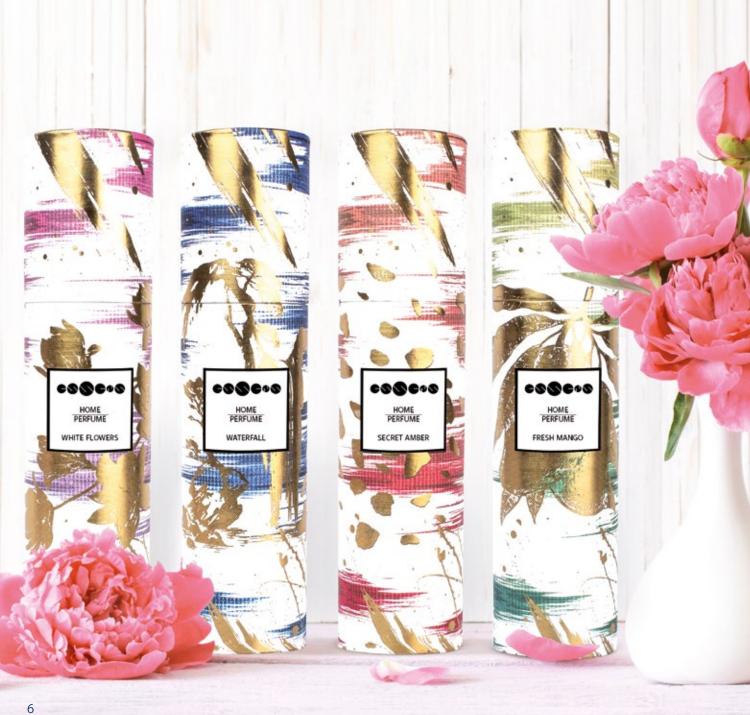

### **ESSENS HOME PERFUME**

- · An elegant aroma diffuser for every interior
- Lasting for up to 8 weeks and covering an area of 20m2
- Aroma diffusers are easy to use by simply turning the rattan reeds over from time to time
- Pure natural essential oils are ideal for creating a pleasant and constant aroma with no harmful substances being released into the air
- The rattan reeds release the aroma with optimal intensity so it never feels overpowering
- Available as a complete set including 200 ml of fragrance, a glass diffuser and eight rattan reeds or as an individual refill 150 ml bottle

### WHITE FLOWERS

A unique fragrance with a touch of summer, made up of a lavish rich floral scent of jasmine and rose with a subtle hint of citrus and green tones.

## WATERFALL

Timeless scent of luxury which conceals a delicate fragrance of wooden musk, blend of thuja, pine, cedar, patchouli, vetiver with a touch of green apple.

200 ml set **£48.50** 

### **SECRET AMBER**

A mysterious and soothing fragrance full of green pine tones combined with a gentle touch of jasmine and vanilla harmoniously balanced into a scent of nature, forest, amber and musk.

# **FRESH MANGO**

A mildly sweet mango aroma blends with tones of orange, lemon and apple, in conjunction with the gentle touch of coconut and tonka beans combines into pleasant refreshment.

150 ml **£21.40** 