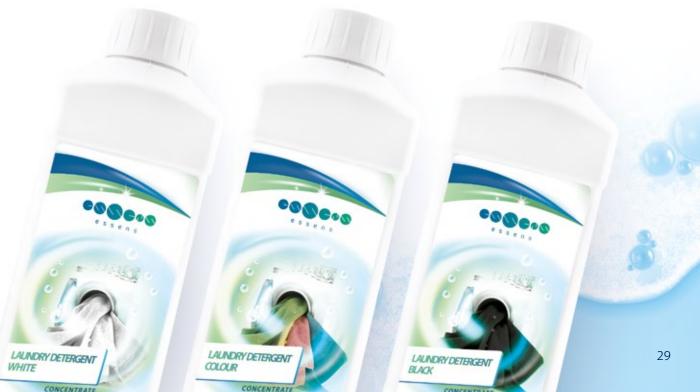

# ESSENS HOME CLEAN LAUNDRY DETERGENT

- White, colour and black highly concentrated detergents for white, coloured and black fabric in the form of liquid gels
- · White laundry will be whiter and brighter
- Colour laundry will keep bright colours with protection from fading
- Black and dark laundry will keep deep colours with protection from fading
- · Pleasant fresh aroma for a perfect clean feeling
- Suitable for hand and machine wash with all types of water hardness

- The special formula effectively removes stains, even on a low-temperature wash
- Protects the fabric from rust stains
- · Optimal even for washing fine sportswear
- Dissolves easily and rinses without any residues
- Does not contain phosphates and bleaching agents
- Biodegradable and non-toxic to the environment
- · Skin-friendly, dermatologically tested