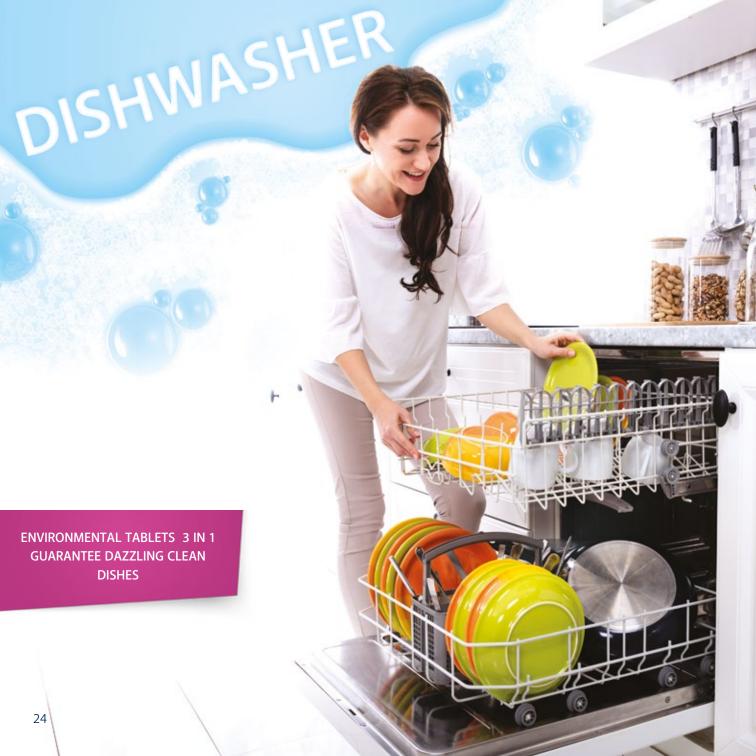

# ESSENS HOME CLEAN DISHWASHER TABLETS

- Effective dishwasher tablets for dazzlingly clean dishes
- Powerful cleaner, salt and polish in one tablet
- · Maximum cleaning power of the tablets carefully cleans and removes stuck-on food
- Protects the dishes and the interior of the dishwasher against the matte finish appearance, limescale stains and reduces the accumulation of dirt from leftover food in the dishwasher
- · Easily dissolves in water and prevents unpleasant odour from the dishwasher
- Special natural ingredients contribute to reducing the etching of glass surfaces
- · Suitable for all types of dishwasher safe dishes, including glass, cutlery, plates, pots, pans and baking trays
- · Does not contain phosphates, genetically modified organisms (gmo free), petroleum or animal components
- Biodegradable
- · Dermatologically tested

60 tablets **£26.40** 

PROTECT YOUR FURNITURE FROM EXTERNAL EFFECTS AND FROM SETTLING OF DUST PARTICLES