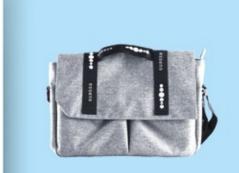

### **ESSENS MESSENGER BAG**

Practical shoulder bag made of solid material, reinforced bottom and adjustable shoulder strap. Large inner pocket and two smaller side pockets with zips, the flap of the bag is equipped with magnets.

Dimensions: 39 x 27 x 12 cm

Material: polyester

1 pc **£28.00** 