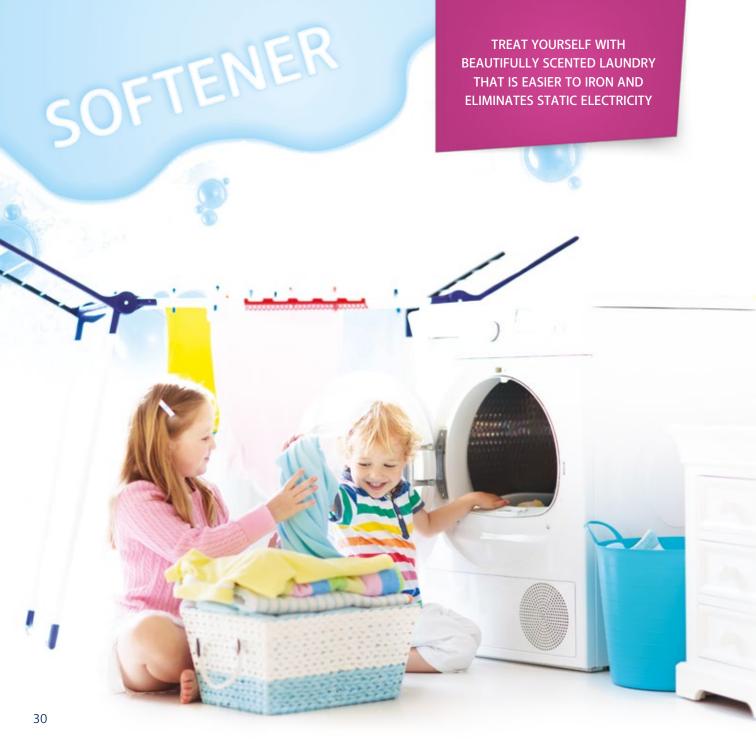

# ESSENS HOME CLEAN FABRIC SOFTENER

- Fresh, floral and coconut highly concentrated fabric softeners with a choice of fresh, floral and coconut aroma
- Effective formula softens all types of laundry, making it more comfortable and pleasant to wear, with less laundry wrinkles
- Special microcapsules ensure gradual release of the aroma even after a longer storage
- Thin film is created on the individual fibres so dirt does not penetrate the fabric and makes it easier to wash

- Reduces static electricity occurrence and makes ironing easier
- Suitable for hand and machine wash with all types of water hardness
- Does not contain phosphates, bleach agents, chlorine, dyes, edta and nta
- Biodegradable and non-toxic to the environment
- · Skin-friendly and dermatologically tested