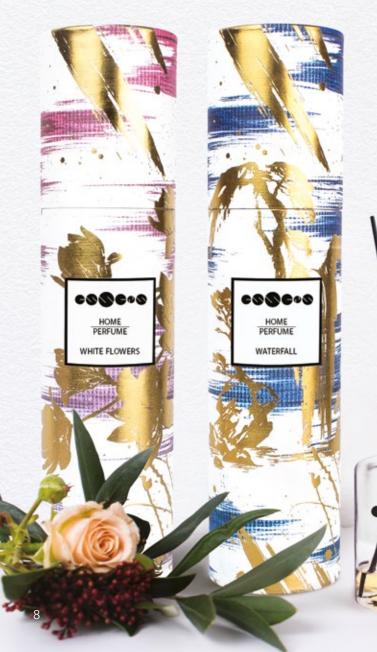

### WHITE FLOWERS

A unique fragrance with a touch of summer, made up of a lavish rich floral scent of jasmine and rose with a subtle hint of citrus and green tones.

## WATERFALL

Timeless scent of luxury which conceals a delicate fragrance of wooden musk, blend of thuja, pine, cedar, patchouli, vetiver with a touch of green apple.

200 ml set **£48.50** 