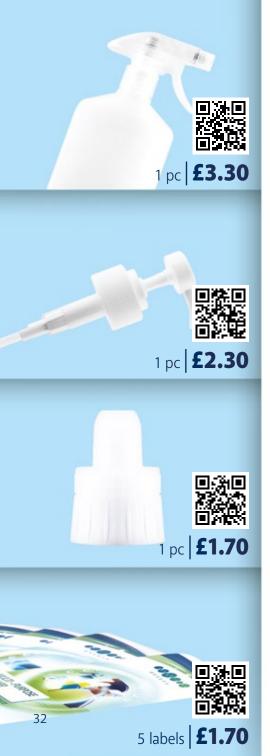

# ESSENS HOME CLEAN SPRAY BOTTLE

- Practical 500 ml dilution bottle with a mechanical spray head
- Spray options "fog", "foam" and "closed"
- · Fill lines for easy to use dilution ratio

# ESSENS HOME CLEAN DISPENSER PUMP

- Dispenser pump suitable for all 1 litre essens home clean bottles
- 1 Pump = 3 ml detergent
- Makes the measurement of concentrated products optimal

# ESSENS HOME CLEAN POUR & MEASURE CAP

- Practical bottle cap helps to pour concentrates from litre bottles
- The measurement of concentrated product is accurate thanks to marked guide lines
- · Ideal for reuse

# ESSENS HOME CLEAN SPRAY BOTTLE LABELS

- Sticky labels for dilution bottles ensure that the diluted products will not get mixed up
- Set of 5 product labels: ESSENS Home Clean Multi-Purpose Cleaner, ESSENS Home Clean Glass Cleaner, ESSENS Home Clean Kitchen Cleaner, ESSENS Home Clean Bathroom Cleaner, ESSENS Home Clean Dishwashing Liquid