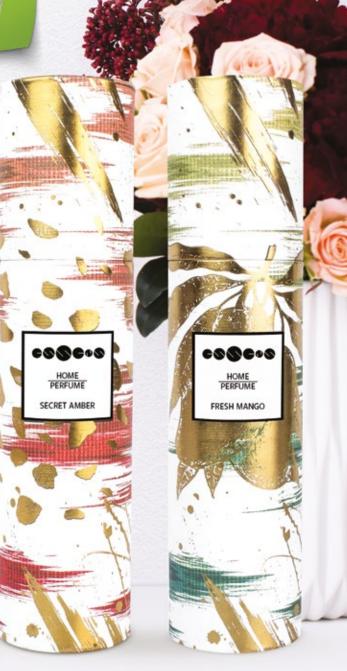

### **SECRET AMBER**

A mysterious and soothing fragrance full of green pine tones combined with a gentle touch of jasmine and vanilla harmoniously balanced into a scent of nature, forest, amber and musk.

# **FRESH MANGO**

A mildly sweet mango aroma blends with tones of orange, lemon and apple, in conjunction with the gentle touch of coconut and tonka beans combines into pleasant refreshment.

150 ml **£21.40** 