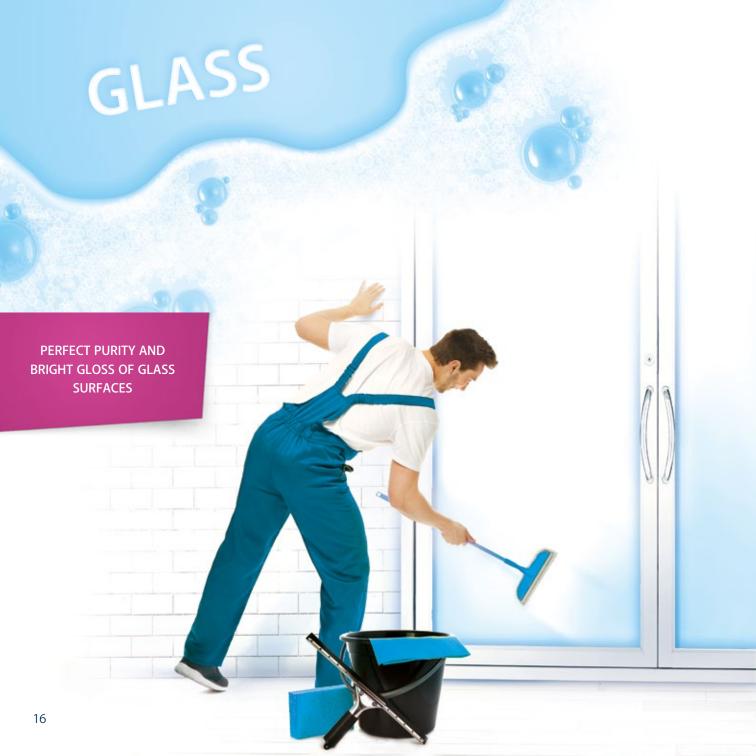

11 £12.50

MAKE THE CLEANING OF YOUR GLASS SURFACES EASIER WITH THE DILUTION SPRAY BOTTLE

# ESSENS HOME CLEAN GLASS CLEANER

- Highly concentrated cleaner for glass surfaces
- Maximum cleaning effect without rinsing to achieve a radiant streak-free shine
- Ideal for all types of glass, windows, mirrors and glossy surfaces
- Does not contain phosphates, strong acids, alkalis and bleaching agents
- Reduces the risk of glass surface soiling, thereby increasing their service life
- Biodegradable
- Dermatologically tested