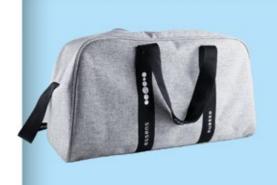

### **ESSENS WEEKEND BAG**

Travel weekend shoulder bag made of solid material, reinforced bottom and adjustable shoulder strap is ideal not only for extended weekends, but also for ESSENS products. Large inner space and a practical side pocket feature zip fastening.

**Dimensions:** 50 x 28 x 17 cm

Material: polyester

1 pc **£56.00** 