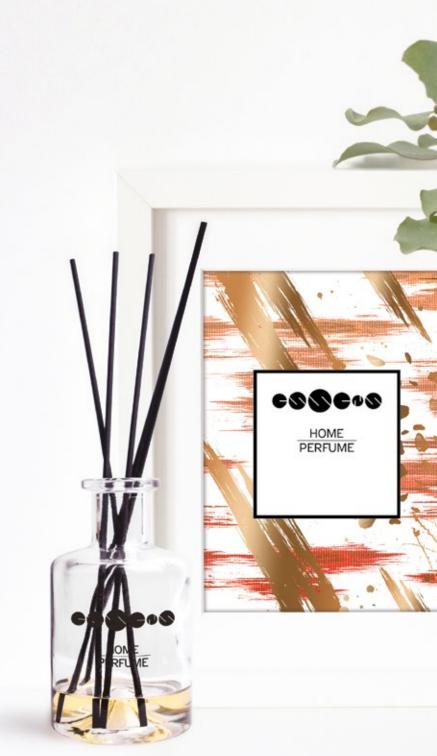

### **ESSENS HOME PERFUME**

- · An elegant aroma diffuser for every interior
- Lasting for up to 8 weeks and covering an area of 20m2
- Aroma diffusers are easy to use by simply turning the rattan reeds over from time to time
- Pure natural essential oils are ideal for creating a pleasant and constant aroma with no harmful substances being released into the air
- The rattan reeds release the aroma with optimal intensity so it never feels overpowering
- Available as a complete set including 200 ml of fragrance, a glass diffuser and eight rattan reeds or as an individual refill 150 ml bottle

### **ESSENS HOME PERFUME RATTAN REEDS**

Our reeds made of natural rattan ensure a constant and undisturbed scent in the air.

6 pcs **£4.20** 

POPULAR AROMA DIFFUSERS IN CHARMING FRAGRANCES FOR A PLEASANT REFRESHMENT OF YOUR INTERIOR