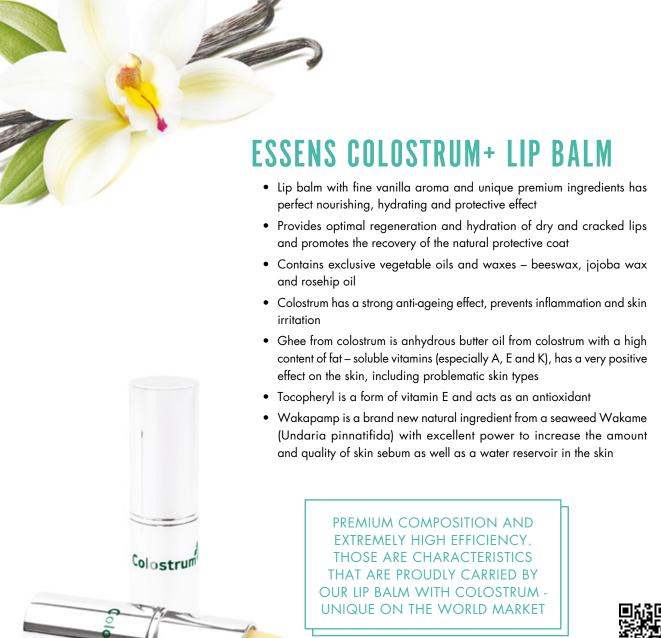

# ESSENS COLOSTRUM NOURISHING BODY CREAM

# ESSENS COLOSTRUM CELLULITE CREAM

 Body creams with lush, delicate scents are suitable for everyday use and are optimal for those with sensitive skin

 Argan oil slows down the ageing process of skin cells and is often used to treat to complicated skin diseases

• Shea butter perfectly hydrates and prevents premature ageing of the skin with it's anti-ageing effect

 The patented component Olivem®, produces liquid crystals within emulsion, which have a dominant effect for easy absorption whilst providing sufficient hydration and water resistance

 ESSENS Colostrum Cellulite Cream also contains ivy extract and caffeine which inhibit the appearance of cellulite, improve skin quality and eliminate blemishes

 ESSENS Colostrum Nourishing Body Cream is enriched with pyroglutamic acid and erucic oil. Pyroglutamic acid (PCA) occurs naturally in the skin, retains water in it, moisturizes it, softens and smoothes. Erucic oil is rich in vitamin E, and as a natural antioxidant prevents skin aging.

200 ml | £10.90