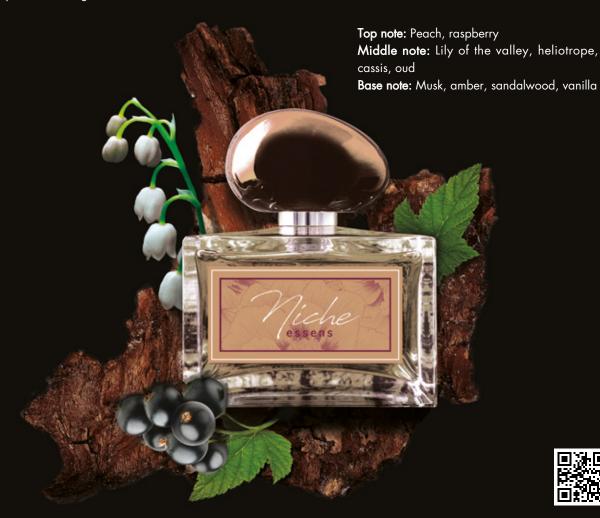

## SILVER ORANGE

The magical unisex perfume is the embodiment of personality, the most secret fantasy and playful sensuality. Slightly sweet tones of a fine raspberry with peach are surrounded by the lily of the valley and the mystical scent of the oud, closing the scent with sensual musk, ambergris and sandalwood. Charming nuances underscore the senses and experience unforgettable moments.