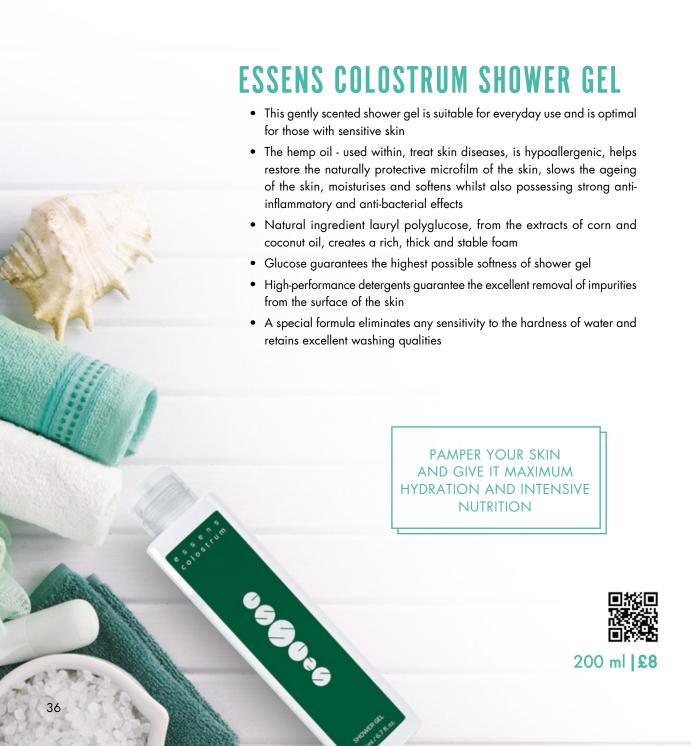

## **ESSENS SHOWER GEL**

- Women's and men's perfumed shower gels for all skin types and everyday use
- Optimal pH 5.5, without parabens
- The hemp oil used to treat skin diseases, is hypoallergenic, helps restore the naturally protective microfilm of the skin, slows the ageing of the skin, moisturises and softens whilst also possessing strong anti-inflammatory and anti-bacterial effects
- The complex of moisturising ingredients provides the skin with soft and supple smoothness, whilst protecting it from dehydration
- High-performance detergents guarantee the excellent removal of impurities from the surface of the skin
- Special formula reduces the occurrence of unwanted/undesired body odours

BY USING A SHOWER GEL,
BODY BALM AND ALSO A PERFUME
OF THE SAME FRAGRANCE,
YOU WILL FIX A FINAL AROMA RESULT
AND ACHIEVE THE PERFECT EFFECT

200 ml | £8