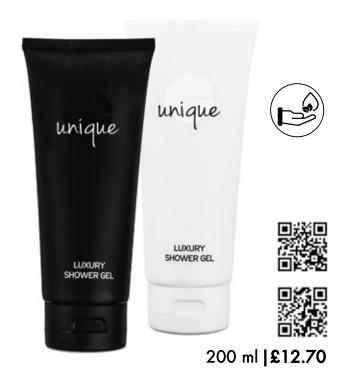

# ESSENS UNIQUE LUXURY SHOWER GEL

Silky shower gels, available in uniform fragrances with our distinctive perfumes, perfectly underline the resulting harmonic effect. The original aromatic composition enhances the luxury perfume, ensuring the skin is imbued with long-lasting fragrance.

The shower gels contain extracts of coconut and olive oil and on contact with water, form a rich, soft foam with excellent cleaning properties. The skin remains velvety soft and perfectly hydrated after washing, as well as being protected from dehydration. They are suitable for all skin types and everyday use.

200 ml | £7

- Women's perfumed body balm, for all skin types and everyday use
- Without parabens
- Suitable for use after bathing, tanning or depilation
- Shea butter perfectly hydrates and prevents premature ageing of the skin with its anti-ageing effect
- The anti-inflammatory properties of vitamin E protect the skin from free radicals
- The complex of moisturising ingredients effectively regenerates, softens, smooths and soothes

BY USING A SHOWER GEL,
BODY BALM AND ALSO A PERFUME
OF THE SAME FRAGRANCE,
YOU WILL FIX A FINAL AROMA RESULT
AND ACHIEVE THE PERFECT EFFECT

200 ml | £8