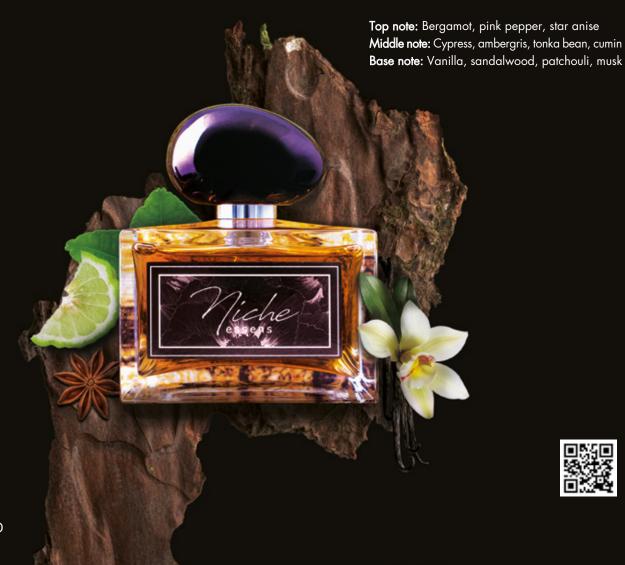

## BROWN GRAPHITE

This highly elegant and noble, unisex perfume blends bergamot and star anise together with ambergris, surrounded by woody-tones of sandalwood, cypress and vanilla. This creates a long-lasting, sophisticated scent. In all its power, it reveals its beautiful, stunning aroma which conceals mysterious sensuality.