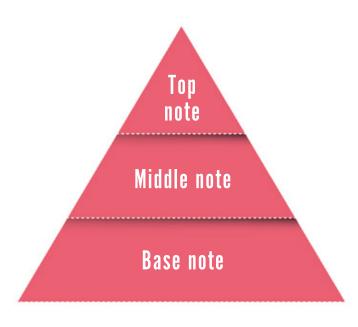

**EDT**, Eau de Toilette as it is known, contains 6 - 12 % of aromatic compounds

Top note

Very intense fragrance that is recognised immediately after application; this sensation lasts a few seconds, but in some perfumes this may even last up to 15 minutes.

**EDP**, or Eau de Parfum as it is known, contains 12 - 15 % of aromatic compounds

Middle note

Fragrance that can be sensed after the unwinding of the top note, the intensity lasts roughly 2-3 hours.

Base note

In this phase, the fragrances are released slowly; the duration is extended for a few hours, sometimes even tens of hours. **Perfume** is the highest quality and most intensive fragrance that can be purchased on the market, contains 15 - 40 % aromatic compounds