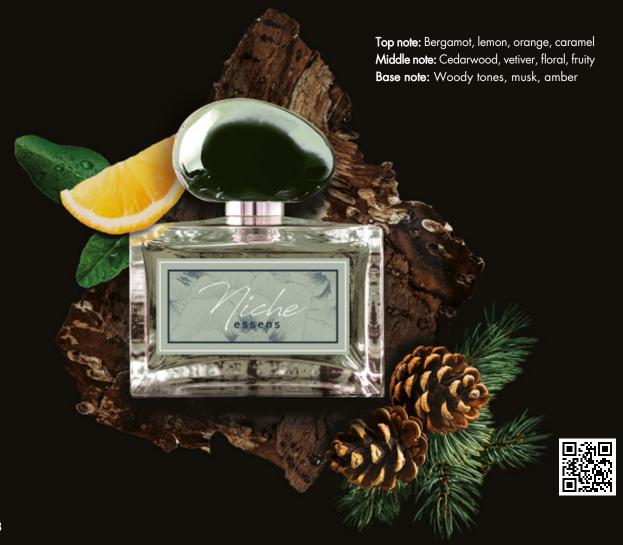

## **DIVINE GREEN**

Fresh and sophisticated unisex perfume carries elements of the African continent, and above all its unbridled nature. The fragrance features note of bergamot with lemon, which together with woody, floral and fruity tones, are underlined by sensual musk and amber. The resulting glamorous scent underscores the uniqueness of yourself and leaves an unmistakable, stunning footprint.