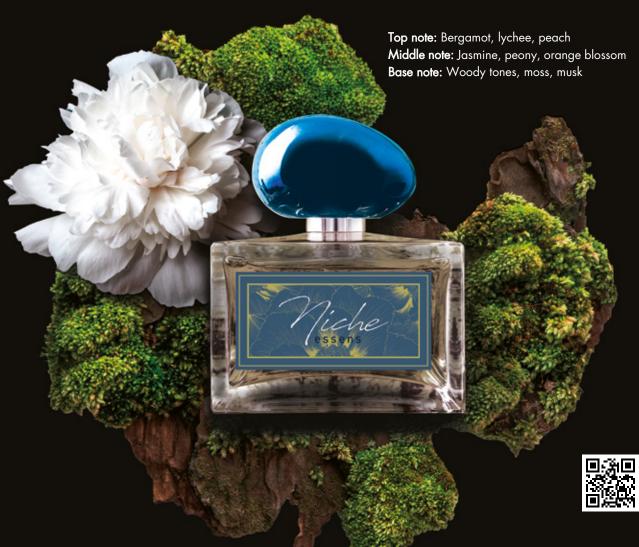

## **ULTRAMARINE BLUE**

The airy and radiant tones perfectly characterise the absolutely exceptional and unusual unisex scent. The vital first tones are introduced by energetic bergamot in a combination of juicy peach and exotic lychee. In the heart, soft jasmine meets peony and orange blossom, standing on solid foundations of woody tones, moss and musk.