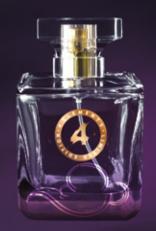

## **ESSENS PERFUME 4 ELEMENTS**

Exceptional limited edition perfumes launched on the occasion of ESSENS Kick OFF 2020 4 Elements. Enjoy overwhelming perfumes, which contain 20% fragrant essences and were inspired by four basic elements fire, water, earth and air.

## **RED FIRE**

Beautifully warm unisex fragrance conceals sensual spicy oriental tones with gently intertwined fruity and smoky nuances underlined by fine cinnamon. The result is a bewitching yet elegant fragrance full of passion and verve.

Top note: Bergamot, lemon

Middle note: Cinnamon, cistus, patchouli Base note: Vanilla, benzoin, musk, tonka bean