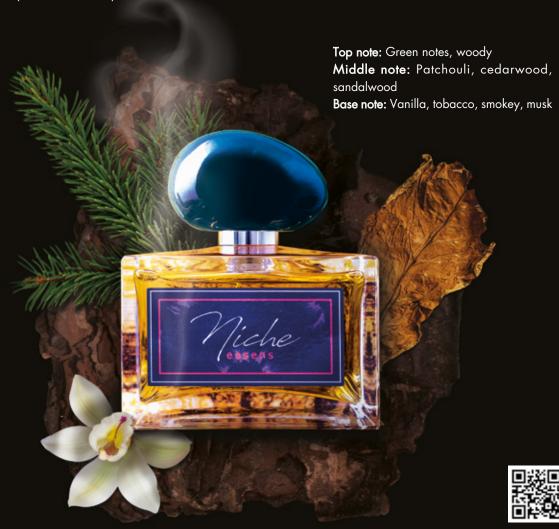

## ROYAL BLUE

This deep and splendid scent creates endless emotions. Opening with woody and green tones gradually blending through a thick patch into the ultimate dazzling scent of smoke and tobacco. This spellbinding unisex scent leaves behind a deep and intense footprint.