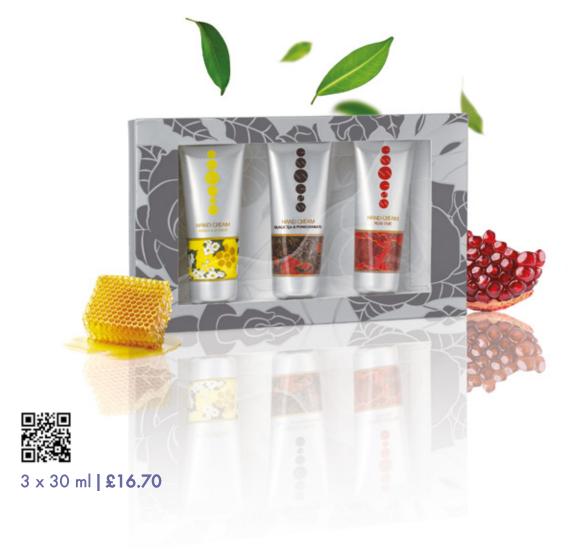

#### ESSENS HAND CREAM SET 3 X 30 ml

- Honey & Jasmine Refreshing scent of honey and jasmine
- Black Tea & Pomegranate Gently exotic scent of black tea and pomegranate
- Rose Oud Pleasant scent of rosewood