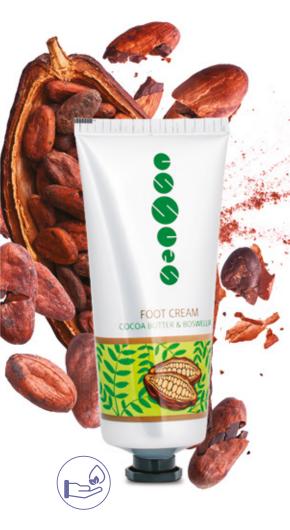

#### **ESSENS FOOT CREAM**

- This soft and hydrating cream effectively nourishes and regenerates dry and damaged feet
- Suitable for everyday use
- Provides intense hydration, softens hardened and wrinkled skin, cares for cracked skin, prevents the appearance of dry patches and pleasantly comforts and refreshes tired legs and feet
- Urea or carbamide, is widely used in medical cosmetics for its hydrating and softening properties, it reduces water loss and increases skin regeneration whilst being known primarily for its positive effect during the treatment of eczema
- Cocoa butter is a natural antioxidant and has excellent moisturising features which can be suitably applied to cracked skin, it is absorbed easily by the skin and remains there for several hours
- Boswellia, a tree used for centuries, is known for its anti-inflammatory
  effects and its positive influence on the musculoskeletal system
- In addition to superior hydrating features (proven by studies), glycerine
  has a very positive effect on skin cells, subsequently a protective barrier
  is created on the surface of the skin
- Allantoin regenerates cells and supports cell division, thereby accelerating healing processes
- Shea butter perfectly hydrates and prevents the premature ageing of skin
- Tocopheryl is a form of vitamin E, it acts as an antioxidant, slows down the scaling of the skin and prevents its ageing
- Tea tree oil possesses antiseptic and antimycotic properties
- The cream applies easily, is absorbed quickly and leaves no greasy feeling