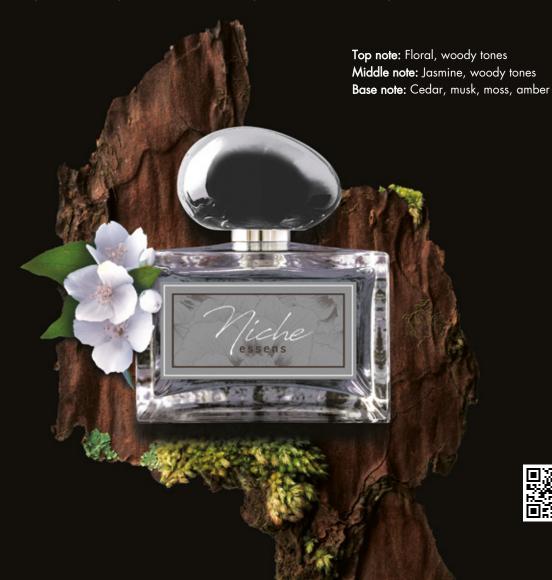

## **NOBLE GREY**

Elegant noble unisex perfume representing a modern, energetic and warm scent. Woody and floral tones with a touch of jasmine, sensual musk and amber, play a perfect match, but the unmistakable cedar plays a dominant role and central role in the fragrance. The unique balance of the resulting scent leaves behind a significant trail.

#### W171

**Top note:** Bergamot, green tones, fruity tones **Middle note:** Jasmine, Ylang-ylang, lily of the valley

Base note: Cedar, musk, amber, caramel