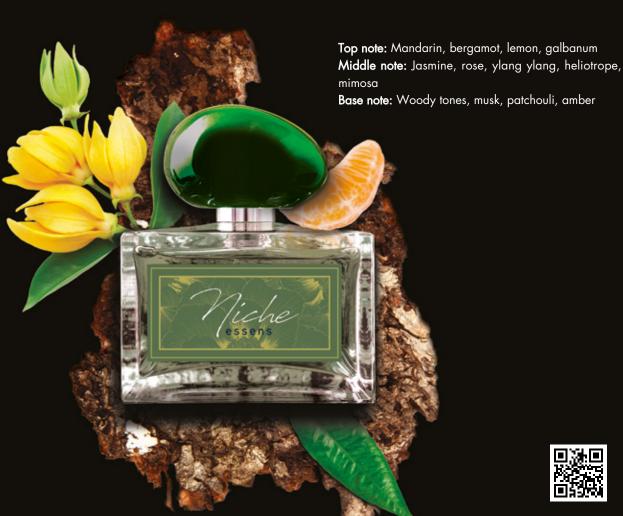

## **DIVINE GREEN**

Fresh and sophisticated unisex perfume carries elements of the African continent, and above all its unbridled nature. The fragrance features note of bergamot with lemon, which together with woody, floral and fruity tones, are underlined by sensual musk and amber. The resulting glamorous scent underscores the uniqueness of yourself and leaves an unmistakable, stunning footprint.