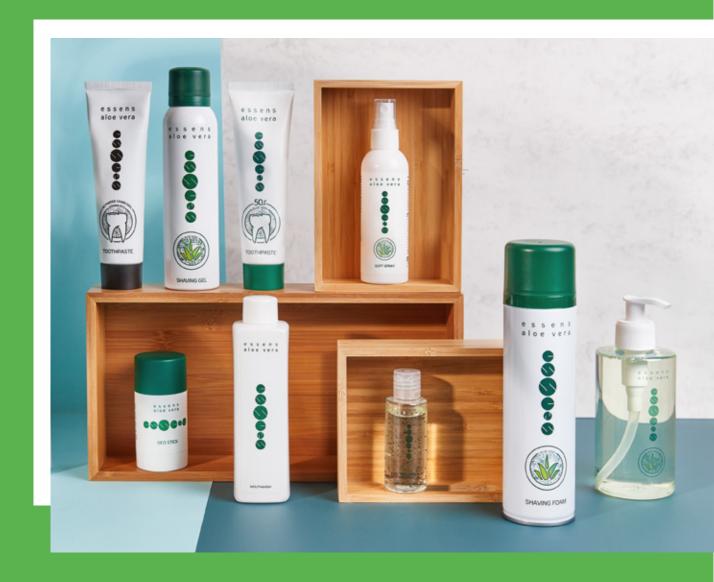

### ALOE VERA

#### ALOE VERA BARBADENSIS MILLER

Aloe vera may grow up to 100 cm and is a succulent perennial herb with a short stem and a rosette of sparsely growing, spiny leaves. Plant origin is mostly attributed to the Nile basin, but is now cultivated in climatically conforming regions around the world. The pulp of the leaves is formed by colourless cells with a gel-like content that has clinically proven health benefits and is therefore used as a food supplement and has now found its place in the cosmetics industry. Aloe Vera Gel contains amino acids, vitamins, minerals, enzymes, polysaccharides and many other beneficial substances.

#### BENEFITS OF COSMETICS CONTAINING ALOE VERA

- They have been designed on the basis of the latest research, knowledge and trends
- Parabens and pollutants free, are non-toxic to the environment
- Natural raw ingredients of the highest possible quality
- Suitable for everyday use and optimal for those with sensitive skin and susceptibilities toward acne, herpes, eczema
  or fungal infections
- Aloe vera helps to reduce bacterial growth and is highly valued for both it's antibacterial and anti-inflammatory effects
- Aloe vera is easily absorbed deep below the surface of the skin and stimulates fibroblasts (basic cells of connective tissue found within different parts of the human body) resulting in the accelerated recovery of cells