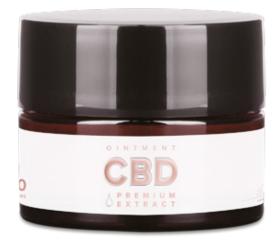

#### ESSENS CBD UNIVERSAL OINTMENT

- Hemp ointment with CBD, shea and mango butter, with coconut, sunflower and hemp oil and carnauba wax
- Cannabidiol CBD from cannabis sativa plant is known for its anti-inflammatory properties, helps restore the skin's natural barriers and regenerates the skin
- BIO shea butter perfectly hydrates and counteracts premature skin aging
- · Mango butter deeply hydrates the skin, adjusts its tonus and mitigates the effects of aging
- Carnauba wax creates a film on the skin that protects against external impacts, is hypoallergenic
  and is therefore suitable for even the most sensitive skin
- BIO hemp oil is extremely rich in healthy fats, high-quality proteins and other vitamins and minerals, it is very well absorbed into the skin and penetrates into the deeper layers
- The ointment is intended for use on specific problematic skin areas or for more intensive hydration of dry areas of the skin by creating a semi-occlusive effect
- Provides intensive hydration to sensitive, dry and problematic skin
- With an original aroma of natural extracts
- Vegan product without parabens