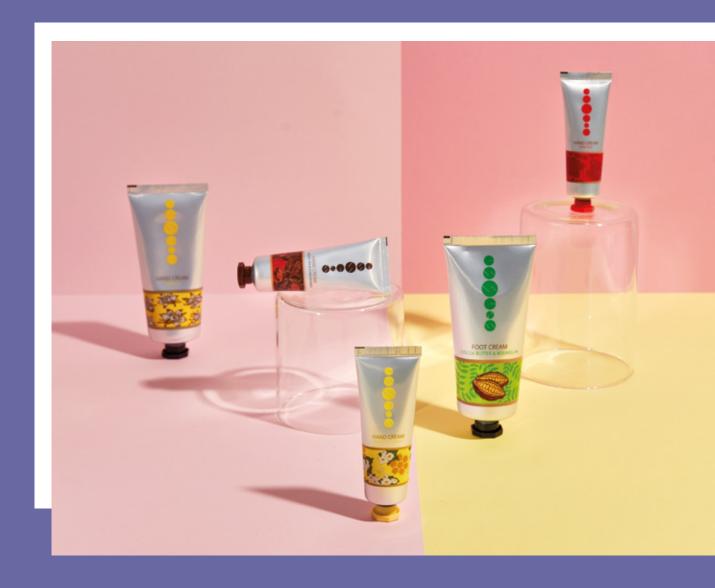

### HAND & FOOT

100 ml £10.30

#### **ESSENS FOOT CREAM**

- This soft and hydrating cream effectively nourishes and regenerates dry and damaged feet
- Suitable for everyday use
- Provides intense hydration, softens hardened and wrinkled skin, cares for cracked skin, prevents the appearance of dry patches and pleasantly comforts and refreshes tired legs and feet
- Urea or carbamide, is widely used in medical cosmetics for its hydrating and softening properties, it reduces water loss and increases skin regeneration whilst being known primarily for its positive effect during the treatment of eczema
- Cocoa butter is a natural antioxidant and has excellent moisturising features which can be suitably applied to cracked skin, it is absorbed easily by the skin and remains there for several hours
- Boswellia, a tree used for centuries, is known for its anti-inflammatory
  effects and its positive influence on the musculoskeletal system
- In addition to superior hydrating features (proven by studies), glycerine
  has a very positive effect on skin cells, subsequently a protective barrier
  is created on the surface of the skin
- Allantoin regenerates cells and supports cell division, thereby accelerating healing processes
- Shea butter perfectly hydrates and prevents the premature ageing of skin
- Tocopheryl is a form of vitamin E, it acts as an antioxidant, slows down the scaling of the skin and prevents its ageing
- Tea tree oil possesses antiseptic and antimycotic properties
- The cream applies easily, is absorbed quickly and leaves no greasy feeling

#### **ESSENS HAND CREAM**

- Gentle and moisturising hand creams effectively nourish and protect dry and damaged skin, care for nail beds and restore their elasticity
- They are suitable for everyday use and for all skin types
- They provide intense hydration and protect it from drying out, cracking and the effects of adverse external influences for the whole day
- Glycerin which, in addition to possessing fantastic hydrating properties, has been shown to have a very positive effect on skin cells, furthermore, it creates a protective barrier on the skin surface
- Patented PENTAVITIN® provides instant deep hydration, which is released for up to 72 hours and strengthens the skin's protective function
- Tocopheryl is a form of vitamin E and it acts as an antioxidant, slows the scaling of the skin and prevents its ageing, which is manifested by pigment spots, wrinkles and loss of strength
- Shea butter perfectly hydrates and prevents premature ageing of the skin