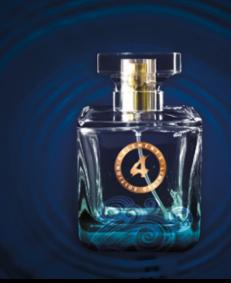

## **ESSENS PERFUME 4 ELEMENTS**

Exceptional limited edition perfumes launched on the occasion of ESSENS Kick OFF 2020 4 Elements. Enjoy overwhelming perfumes, which contain 20% fragrant essences and were inspired by four basic elements fire, water, earth and air.

## **BLUE WATER**

Exceptional and refined unisex fragrance immediately captivates with very soft citrus tones. These gradually combine with gentle flowers and a sweet vetivér to create a very harmonious refreshing scent, giving a sense of self-confidence and uniqueness.

Top note: Lemon, bergamot, grapefruit Middle note: Lily, ylang-ylang, tonka bean Base note: Woody tones, vetiver, musk