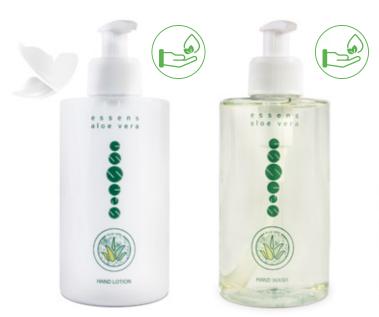

#### ESSENS ALOE VERA HAND WASH

- Liquid hand wash with gentle refreshing scent is suitable for everyday use and for sensitive skin
- It contains beneficial ingredients supporting perfect cleansing, protection and hydration of the skin
- Aloe vera has emollient, antioxidant and anti-inflammatory effects and supports the skin's natural defenses
- In addition to its high hydrating properties, glycerin has a very positive effect on skin cells, which in turn form a protective barrier on the skin surface
- D-panthenol is excellent for improving skin hydration, strengthens nails, has an anti-inflammatory effect and promotes
  the healing of minor injuries
- Tocopheryl is a form of vitamin E, it acts as an antioxidant, slows down the flaking of the skin and prevents
  its aging, which is manifested by pigment spots, wrinkles and loss of firmness
- Does not contain parabens, phthalates or silicones

#### ESSENS ALOE VERA HAND LOTION

- Hand lotion with a gentle refreshing scent is suitable for everyday use and for sensitive skin
- It contains beneficial ingredients supporting hydration, elasticity and softness of the skin. It is easy to apply, is quickly absorbed and does not leave a greasy feeling
- Aloe vera has emollient, antioxidant and anti-inflammatory effects and supports the skin's natural defenses
- In addition to its high hydrating properties, glycerin has a very positive effect on skin cells, which in turn form a protective barrier on the skin surface
- Shea butter perfectly hydrates and counteracts premature skin aging
- Tocopheryl is a form of vitamin E, it acts as an antioxidant, slows down the flaking of the skin and prevents its aging, which is manifested by pigment spots, wrinkles and loss of firmness
- Jojoba oil is a liquid wax containing anti-inflammatory substances, important minerals and vitamins, especially
  vitamin E. It sensitively treats, regenerates and smoothes the skin, has emollient and protective effects, and restores
  the natural production of sebum
- It does not contain parabens or phthalates