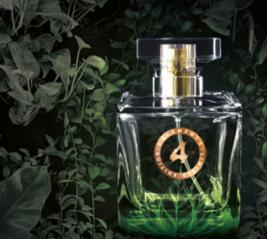

## **ESSENS PERFUME 4 ELEMENTS**

Exceptional limited edition perfumes launched on the occasion of ESSENS Kick OFF 2020 4 Elements. Enjoy overwhelming perfumes, which contain 20% fragrant essences and were inspired by four basic elements fire, water, earth and air.

## **GREEN EARTH**

The stunning earthy fragrance is based on a solid base of woody tones, from which graceful jasmine flowers emerge. The game of intertwined aromas brings an intense unisex fragrance full of confidence and determination.

**Top note:** Coconut, cumin, clove, jasmine **Middle note:** Jasmine, ylang-ylang, tuberose **Base note:** Jasmine, woody tones, musk, benzoin