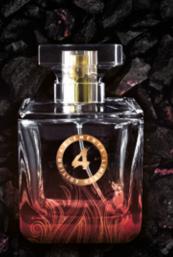

## **ESSENS PERFUME 4 ELEMENTS**

Exceptional limited edition perfumes launched on the occasion of ESSENS Kick OFF 2020 4 Elements. Enjoy overwhelming perfumes, which contain 20% fragrant essences and were inspired by four basic elements fire, water, earth and air.

20% aromatic essences

## **RED FIRE**

Beautifully warm unisex fragrance conceals sensual spicy oriental tones with gently intertwined fruity and smoky nuances underlined by fine cinnamon. The result is a bewitching yet elegant fragrance full of passion and verve.

Top note: Bergamot, lemon

Middle note: Cinnamon, cistus, patchouli Base note: Vanilla, benzoin, musk, tonka bean