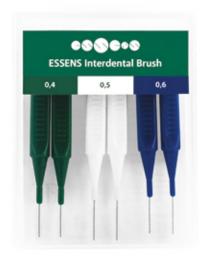

#### **ESSENS INTERDENTAL BRUSH**

- Interdental brushes serve for perfect cleaning of interdental spaces
- The dental plaque that is formed between the teeth is the main cause of tooth decay and gum inflammation and can lead to periodontitis
- 3 sizes of interdental brushes 0.4, 0.5 and 0.6

set | £5.60