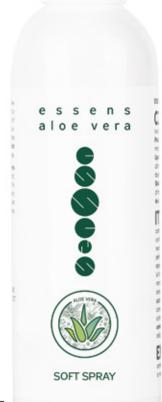

#### **ESSENS ALOE VERA SOFT SPRAY**

- Natural spray for quick relief against irritated skin
- Free of parabens and chemical components
- Helps the regeneration of skin during abrasion, after excessive sunbathing and also calms and cools the skin after insect bites
- Aloe vera helps to reduce bacterial growth whilst also acting as an anti-inflammatory
- Aloe vera active ingredients also helps stimulate fibroblasts which accelerates cell renewal
- Allantoin regenerates and soothes, promotes cell division and therefore, accelerates healing
- Celandine is used for eczema, skin fungus, warts, non-healing wounds, festering wounds and varicose ulcers