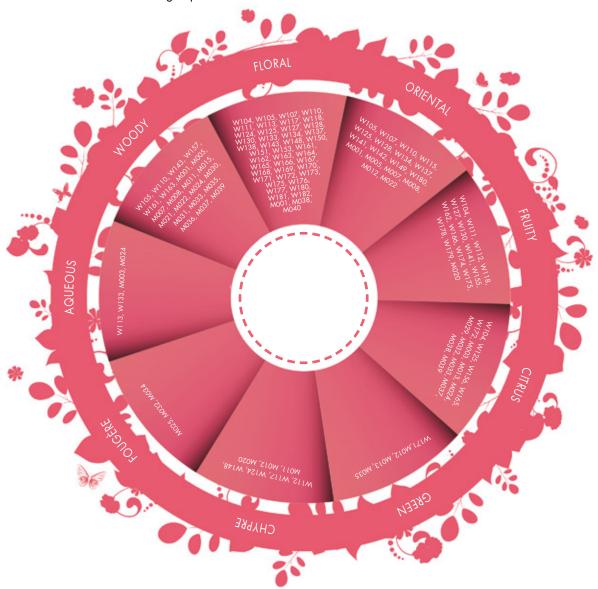

## FRAGRANCE CHARACTERISTICS, FOR AN EASIER PERFUME CHOICE:

Perfumes are divided according to the content of fragrant essences, gradually releasing aromas and also according to the types of fragrances. These are very often intertwined making the categorization more difficult. We can, however, divide them into several basic group: