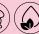

#### EYEBROW PENCIL

Pencil for perfect eyebrow shaping has a fine texture and is waterproof with a long-lasting effect of up to 13 hours. The perfect final eyebrow line is ensured by a practical brush.

1.2 g **£16.80** 

EYE PENCIL

1.2 g £16.80

Waterproof intense and soft eye lines with excellent coverage are smudge-resistant and have long-lasting effect up to 10 hours. Cottonseed oil and jojoba oil together with the wax component ensure easy and accurate application. Foam applicator ensures fine blending for a natural smokey eye look.