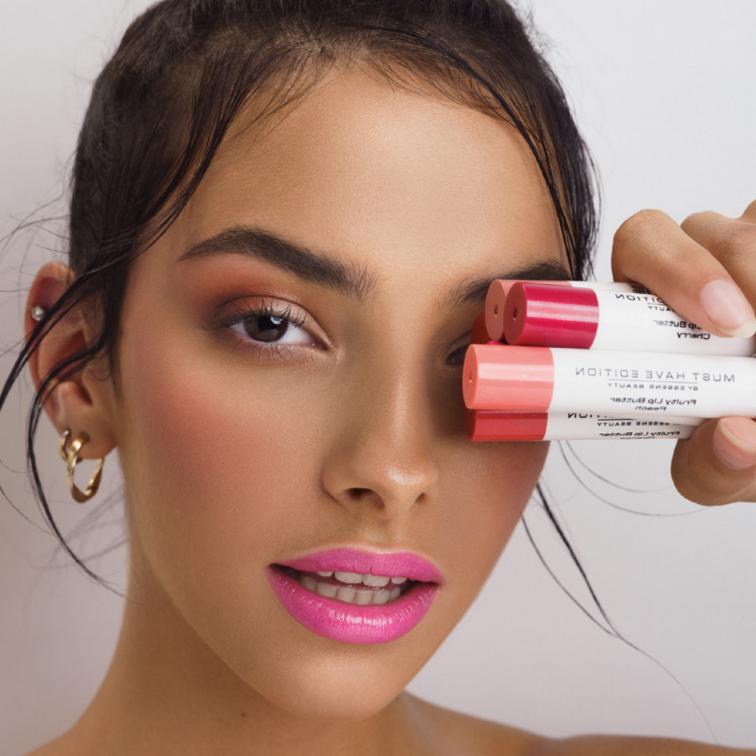

#### FRUITY LIP BUTTER

It resembles a crayon, gently tones and moisturises like a lip balm. It has a glossy effect and a delicate fruity scent. The creamy structure makes it easy to apply and gives a smooth and silky finish. Argan oil and vitamin E keep the lips hydrated supporting the skin elasticity.