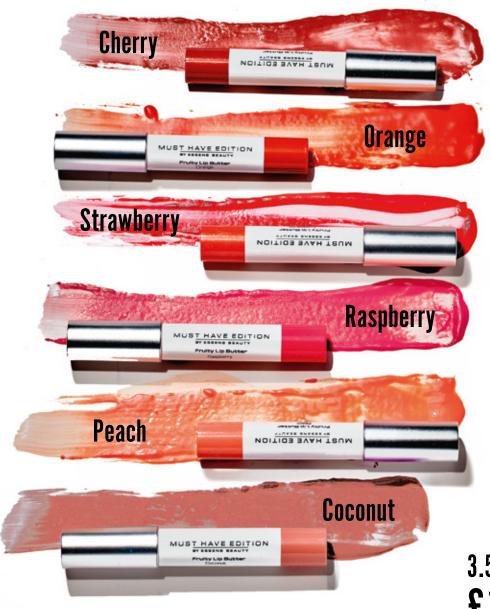

#### FRUITY LIP BUTTER

It resembles a crayon, gently tones and moisturises like a lip balm. It has a glossy effect and a delicate fruity scent. The creamy structure makes it easy to apply and gives a smooth and silky finish. Argan oil and vitamin E keep the lips hydrated supporting the skin elasticity.

3.5 g **£14.10** 

Long-lasting liquid matte lipstick with distinctive pigmentation and luxurious creamy texture ensures perfect coverage, quick and accurate application. It is available in trendy rich colour shades. Avocado oil and vitamin E keep the lips hydrated and support skin elasticity.