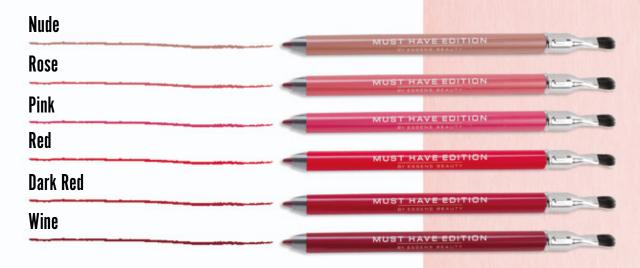

#### LIP PENCIL

1.2 g £16.80

Creamy contouring pencil with a fine texture, high durability and long-lasting effect. It allows easy and accurate application. The composition is enriched with hyaluronic acid, which cares for the lip skin.