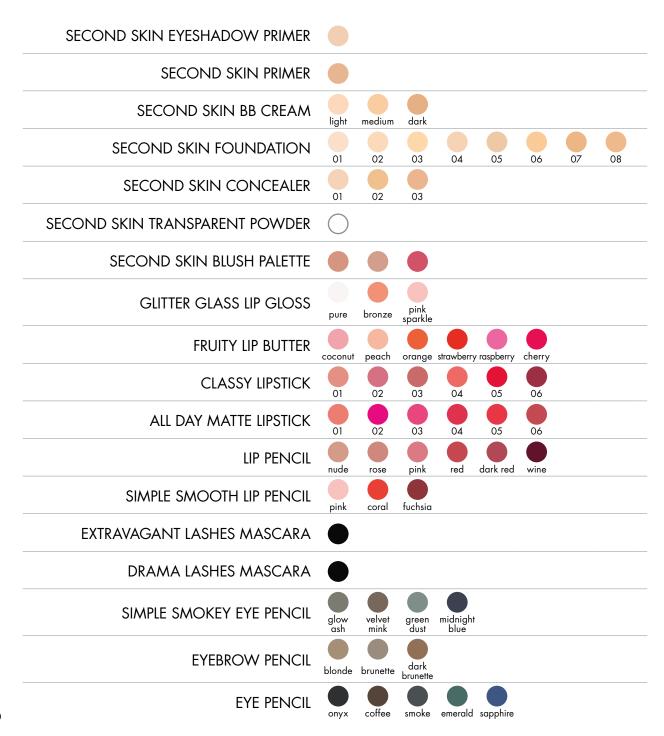

## SECOND SKIN EYESHADOW PRIMER

Light base under eyeshadows to ensure their long lasting effect. Eyeshadows do not sit in creases, are more resistant and have a more radiant colour. Delicate creamy consistency is easily applied and dries quickly.

# SECOND SKIN PRIMER

Silky primer is a perfect base under foundation and guarantees its perfect fixation. Due to its special composition, it smoothes the skin and softens the visibility of pores.

30 ml £21.50

MUST HAVE EDITION

Second Skin

MUST HAVE EDITION

Second Skin BB Cream MUST HAVE EDITION

Second Skin BB Cream

Long-lasting foundation with a rich moisturising texture and high coverage for skin tone imperfections. It contains brightening components that reflect light and relieve the skin of signs of fatigue.

#### **SECOND SKIN CONCEALER**

Corrector for the area around the eye which touches up dark circles and brightens the skin thanks to optical particles. It contains a hydrating complex of hyaluronic acid and vitamin E, which ensures all-day hydration and prevents skin aging. Thanks to its special composition, it does not irritate the eyes and skin around the eyes.

### SECOND SKIN TRANSPARENT POWDER

Transparent powder for all skin types and skin tones absorbs excess shine and minimises the visibility of pores, skin imperfections and wrinkles. A velvety matte look gives the skin a more natural look and perfectly fixes the makeup for an immaculate and long-lasting look.

# GLITTER GLASS LIP GLOSS Liquid lip gloss with fine glitters and ultra high gloss. Its smooth creamy texture ensures the effect of full lips without a sticky feeling.

#### FRUITY LIP BUTTER

It resembles a crayon, gently tones and moisturises like a lip balm. It has a glossy effect and a delicate fruity scent. The creamy structure makes it easy to apply and gives a smooth and silky finish. Argan oil and vitamin E keep the lips hydrated supporting the skin elasticity.

3.5 g **£14.10** 

Long-lasting liquid matte lipstick with distinctive pigmentation and luxurious creamy texture ensures perfect coverage, quick and accurate application. It is available in trendy rich colour shades. Avocado oil and vitamin E keep the lips hydrated and support skin elasticity.

#### LIP PENCIL

1.2 g £16.80

Creamy contouring pencil with a fine texture, high durability and long-lasting effect. It allows easy and accurate application. The composition is enriched with hyaluronic acid, which cares for the lip skin.

#### SIMPLE SMOOTH LIP PENCIL

Extra creamy pencil with a fine texture and easy application. The natural ingredients ensure high hydration and shea butter, beeswax and carnauba wax take perfect care of the lips.

EXTRAVAGANT LASHES MASCARA

Black, extremely lengthening mascara adds an extra full lash effect. Soft brush wraps each line of lashes for a dazzling look. Special multi functional complex nourishes weak lashes, gives them volume and supports their growth.

#### DRAMA LASHES MASCARA

Black, extremely thickening mascara for maximum volume and length. Slightly bent rubber brush conjures up a perfect look in one go. The special composition nourishes the lashes and also creates a flexible glossy film on them.

#### EYEBROW PENCIL

Pencil for perfect eyebrow shaping has a fine texture and is waterproof with a long-lasting effect of up to 13 hours. The perfect final eyebrow line is ensured by a practical brush.

1.2 g **£16.80** 

EYE PENCIL

1.2 g £16.80

Waterproof intense and soft eye lines with excellent coverage are smudge-resistant and have long-lasting effect up to 10 hours. Cottonseed oil and jojoba oil together with the wax component ensure easy and accurate application. Foam applicator ensures fine blending for a natural smokey eye look.