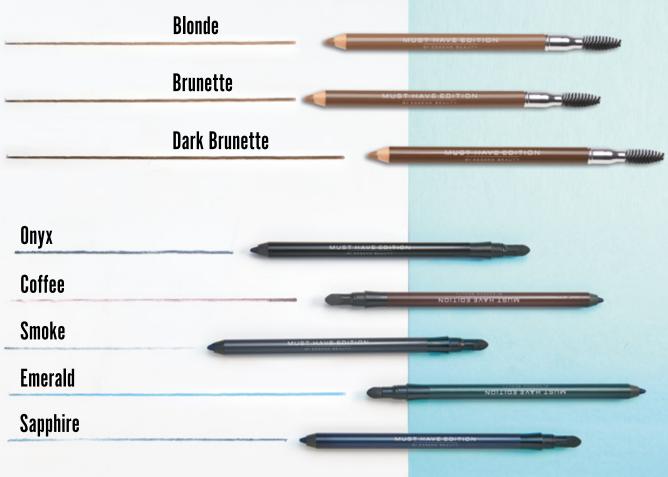

2.49 g **£16.80** 

SMOKEY eyes in one go!

Perfectly thick and nourished lashes
and unique composition of our pencils
allow you to play and combine any colours
to your taste. Your gaze can talk, so underline it
with our exclusive eye range.

1.2 g **£16.80** 

EYE PENCIL

1.2 g £16.80

Waterproof intense and soft eye lines with excellent coverage are smudge-resistant and have long-lasting effect up to 10 hours. Cottonseed oil and jojoba oil together with the wax component ensure easy and accurate application. Foam applicator ensures fine blending for a natural smokey eye look.