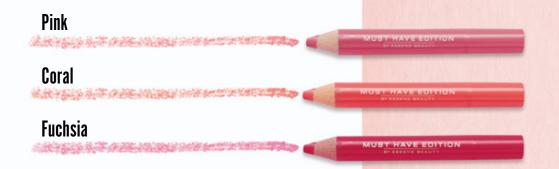

#### SIMPLE SMOOTH LIP PENCIL

Extra creamy pencil with a fine texture and easy application. The natural ingredients ensure high hydration and shea butter, beeswax and carnauba wax take perfect care of the lips.