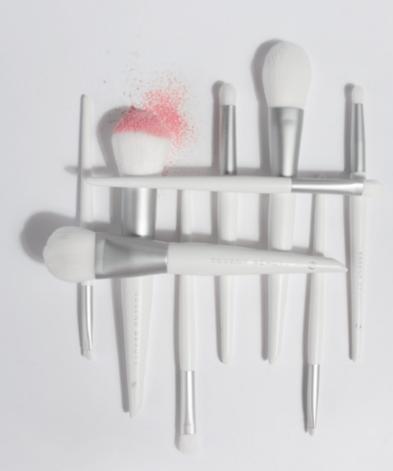

#### **COSMETIC BRUSH SET\***

A professional set of nine makeup brushes with very fine nylon bristles will ensure the perfect application of decorative cosmetics from primer to foundation, powder and blusher. It conjures enchanting eyes and draws seductive lips with precision. The set includes a practical and stylish silver bag.