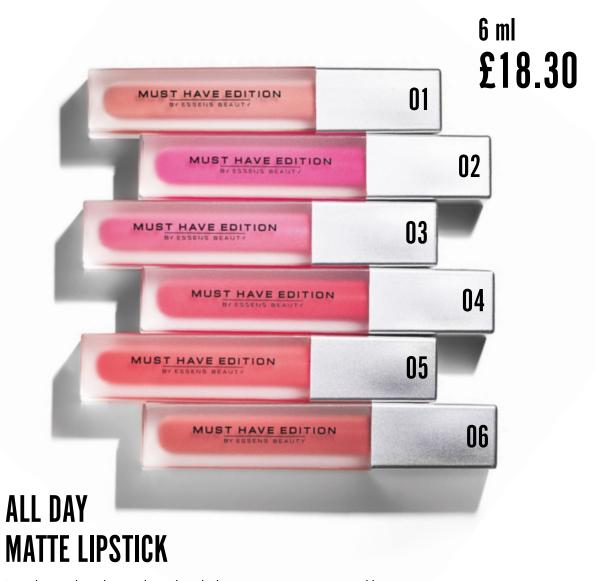

3.5 g **£14.10** 

Long-lasting liquid matte lipstick with distinctive pigmentation and luxurious creamy texture ensures perfect coverage, quick and accurate application. It is available in trendy rich colour shades. Avocado oil and vitamin E keep the lips hydrated and support skin elasticity.