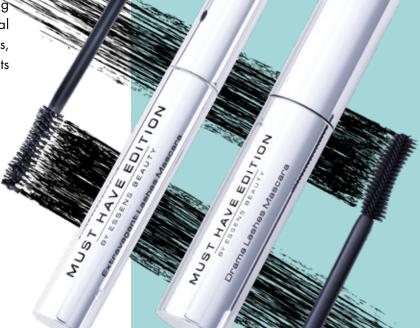

EXTRAVAGANT LASHES MASCARA

Black, extremely lengthening mascara adds an extra full lash effect. Soft brush wraps each line of lashes for a dazzling look. Special multi functional complex nourishes weak lashes, gives them volume and supports their growth.

#### DRAMA LASHES MASCARA

Black, extremely thickening mascara for maximum volume and length. Slightly bent rubber brush conjures up a perfect look in one go. The special composition nourishes the lashes and also creates a flexible glossy film on them.