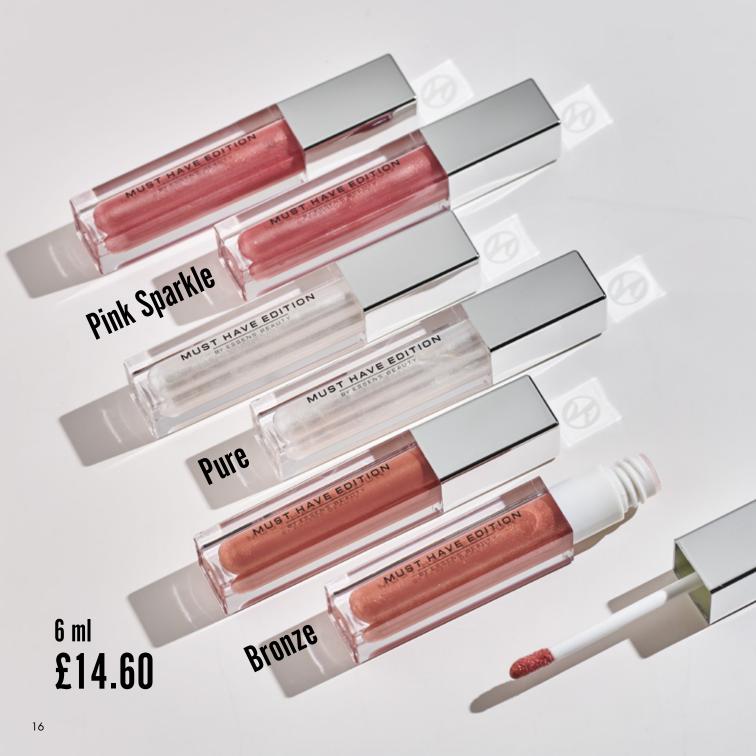

# GLITTER GLASS LIP GLOSS Liquid lip gloss with fine glitters and ultra high gloss. Its smooth creamy texture ensures the effect of full lips without a sticky feeling.