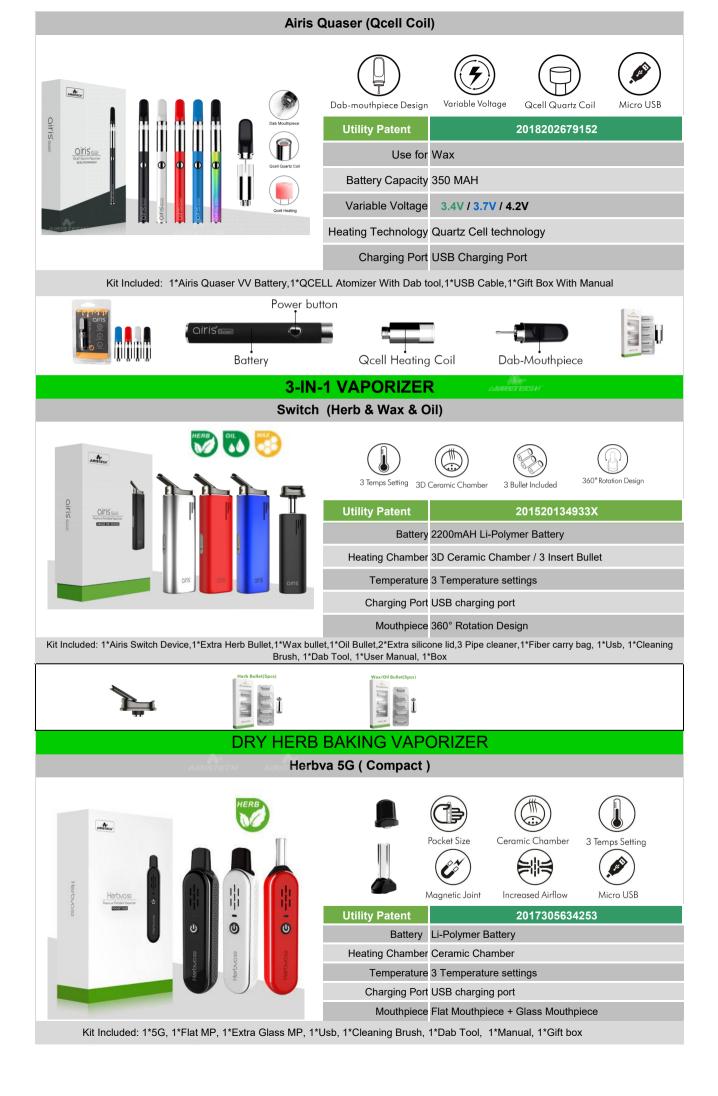

## PEN STYLE BATTERY FOR CBD/THC OIL CARTRIDGE

VV2.0



| riable Voltage                    | Preheat Function                                                  | LIFE THE REAL                                                                               |
|-----------------------------------|-------------------------------------------------------------------|---------------------------------------------------------------------------------------------|
| 350mAh                            |                                                                   |                                                                                             |
| Red-4.0V / Blue-3.7V / Green-3.4V |                                                                   |