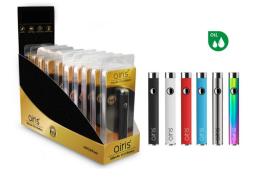

## PEN STYLE BATTERY FOR CBD/THC OIL CARTRIDGE

VV2.0

| riable Voltage                    | Preheat Function                                                  | LIFE THE REAL                                                                               |
|-----------------------------------|-------------------------------------------------------------------|---------------------------------------------------------------------------------------------|
| 350mAh                            |                                                                   |                                                                                             |
| Red-4.0V / Blue-3.7V / Green-3.4V |                                                                   |                                                                                             |
| n 510 Tread                       |                                                                   |                                                                                             |
| Type C charging port              |                                                                   |                                                                                             |
| 5 Times Click                     |                                                                   |                                                                                             |
|                                   | 350mAh<br><mark>Red-4.0V / B</mark><br>510 Tread<br>Type C chargi | 350mAh<br><mark>Red-4.0V / Blue-3.7V / Green-3.</mark><br>510 Tread<br>Type C charging port |