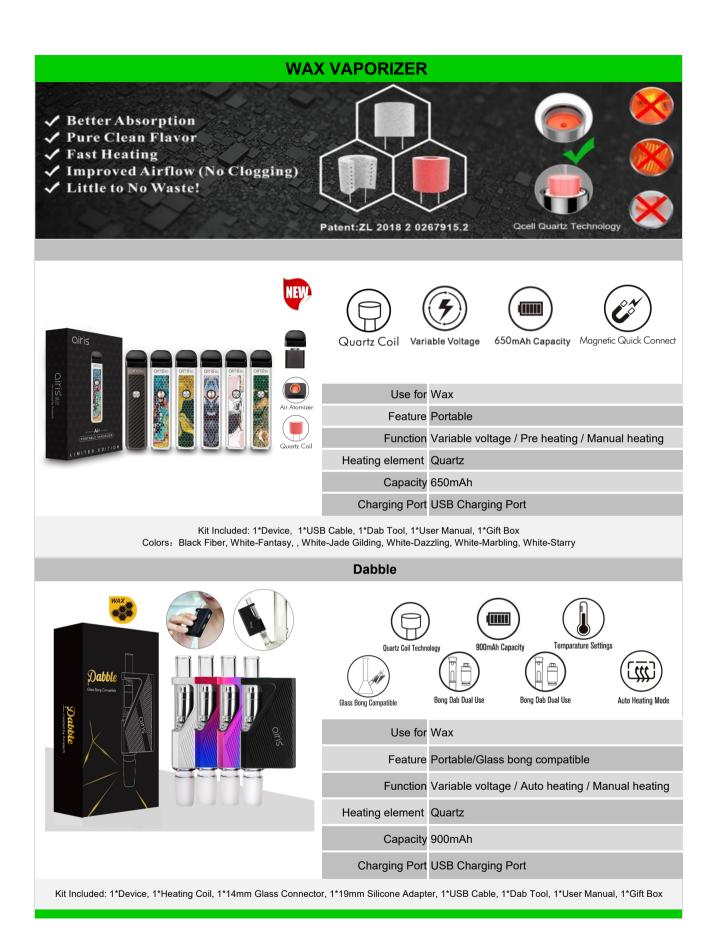

## PEN STYLE BATTERY FOR CBD/THC OIL CARTRIDGE

VV2.0



| riable Voltage                    | Preheat Function                                                  | LIFE THE REAL                                                                               |
|-----------------------------------|-------------------------------------------------------------------|---------------------------------------------------------------------------------------------|
| 350mAh                            |                                                                   |                                                                                             |
| Red-4.0V / Blue-3.7V / Green-3.4V |                                                                   |