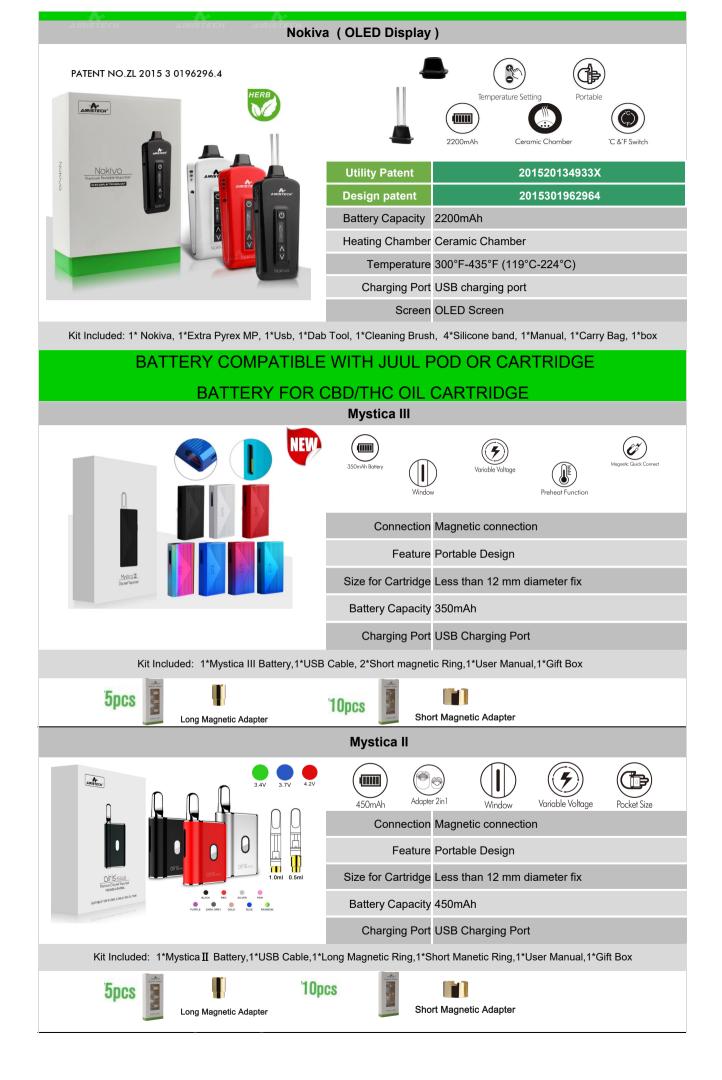

## PEN STYLE BATTERY FOR CBD/THC OIL CARTRIDGE

VV2.0



| riable Voltage                    | Preheat Function                                                  | LIFE THE REAL                                                                               |
|-----------------------------------|-------------------------------------------------------------------|---------------------------------------------------------------------------------------------|
| 350mAh                            |                                                                   |                                                                                             |
| Red-4.0V / Blue-3.7V / Green-3.4V |                                                                   |