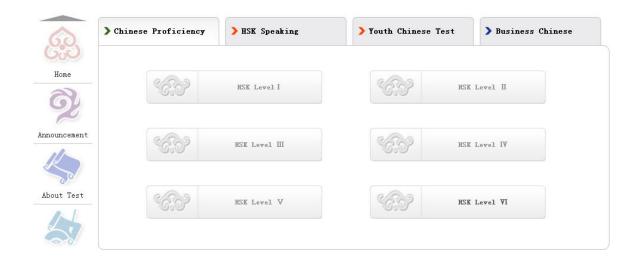

# Instruction on Registration Procedure of Chinese Tests

1. Select the language to use



2. Login official website (www.chinesetest.cn) .login to register



\* For registered users, please verify the email address first according to the prompts on the website when log in.

For new user registration, please input the VALID email address correctly to receive the verification email.

3, login successful, click "Register Now". Enter to the registration page.



4, select test level



## 5. click "Register"



6, select test center, test date and related informations

## HSK Levell--Registration--Test Center Choosing

Tips: Please use IE browser (above Version 6.0) or Firefox browser. Other browsers are not supported temporarily.

| Continent:       | Please Select ▼                          | * Please select the continenet with the most convenient test site for you.  Please select continent.                                                                               |
|------------------|------------------------------------------|------------------------------------------------------------------------------------------------------------------------------------------------------------------------------------|
| Country/Region : | Please Select ▼