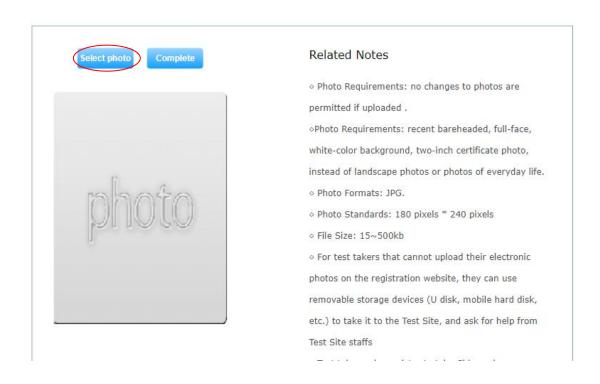

8. Upload personal picture. Click "Select photo"

Previous

**Next Step** 

#### HSK-级 -- Registration -- Photo Upload

It is suggested to visit the website through Chrome browser or Firefox browser.

9. Click complete, Photo uploaded successfully