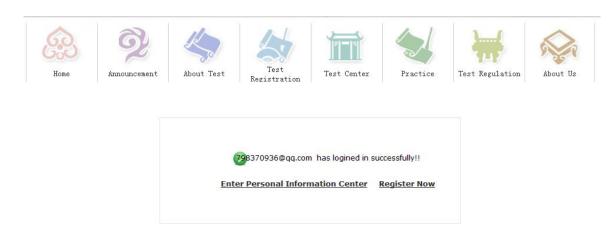

## 5. click "Register"

6, select test center, test date and related informations