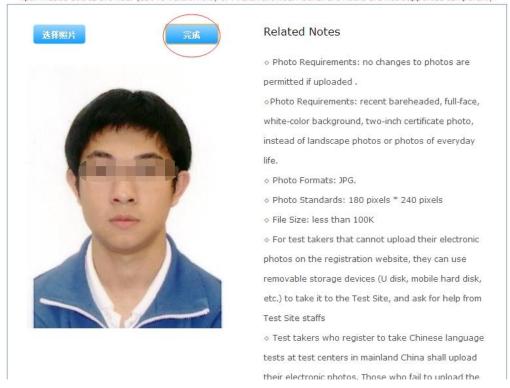

#### HSK-级 -- Registration -- Photo Upload

It is suggested to visit the website through Chrome browser or Firefox browser.

9. Click complete, Photo uploaded successfully

#### HSK-级 -- Registration-- Photo Upload

Tips: Please use IE browser (above Version 6.0) or Firefox browser. Other browsers are not supported temporarily.

10. Confirmation of personal information and then submitted