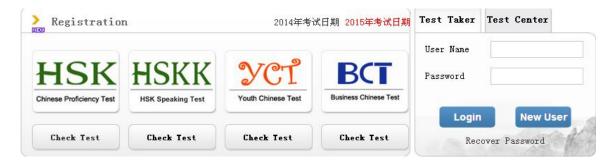

# Instruction on Registration Procedure of Chinese Tests

1. Select the language to use

2. Login official website (www.chinesetest.cn) .login to register

\* For registered users, please verify the email address first according to the prompts on the website when log in.

For new user registration, please input the VALID email address correctly to receive the verification email.

3, login successful, click "Register Now". Enter to the registration page.

4, select test level